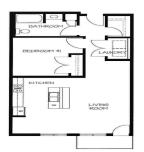

## **Description:**

Welcome to Bemidji's premier condominium development on the South Shore of Lake Bemidji! The Bixby will offer secure indoor parking, two elevators, triple pane windows, soundproof insulation, private balconies and Quartz countertops. Appliance, kitchen and trim packages available. Association fee will include natural gas, water, sewer and refuse. This floor plan, 'The MacGregor' is 1 bedroom 1 bath and 830 sf. Unit 104 is located on the first floor with south facing views. The MacGregor is available on both floors with both exposures. Choose early and get your favorite unit just the way you like it!