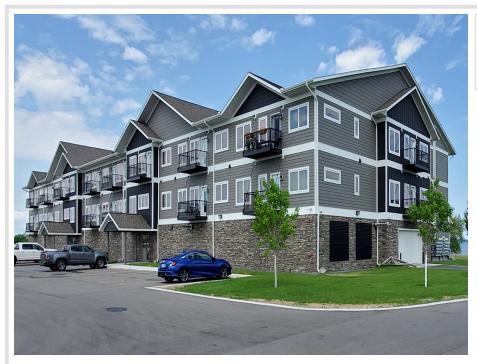

MLS 5755115 Lake Home

\$224,300

830 sq ft 1 bedrooms 1 baths

715 Lake Shore Drive Bemidji MN 56601

Waterfront: Bemidji (main lake)

Status: Hold

## **Description:**

Welcome to Bemidji's premier condominium development on the South Shore of Lake Bemidji! The Bixby will offer secure indoor parking, two elevators, triple pane windows, soundproof insulation, private balconies and Quartz countertops. Appliance, kitchen and trim packages available. Association fee will include natural gas, water, sewer and refuse. This floor plan, 'The MacGregor' is 1 bedroom 1 bath and 830 sf. Unit 104 is located on the first floor with south facing views. The MacGregor is available on both floors with both exposures. Choose early and get your favorite unit just the way you like it!