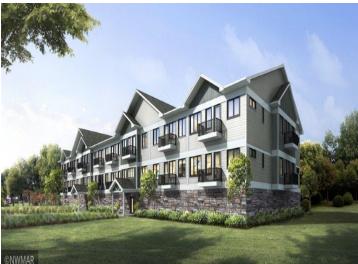

## **Description:**

Welcome to Bemidji's premier condominium development on the South Shore of Lake Bemidji! The Bixby will offer secure indoor parking, two elevators, triple pane windows, soundproof insulation, private balconies and Quartz countertops. Appliance, kitchen and trim packages available. Association fee will include natural gas, water, sewer and refuse. This floor plan, 'The MacGregor' is 1 bedroom 1 bath and 830 sf. Unit 104 is located on the first floor with south facing views. The MacGregor is available on both floors with both exposures. Choose early and get your favorite unit just the way you like it!