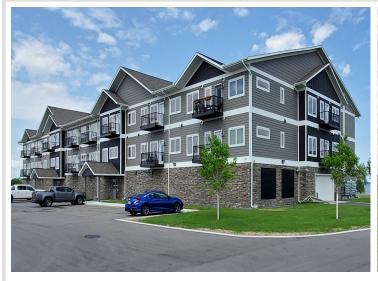

MLS 5755115 Lake Home

\$224,300

830 sq ft 1 bedrooms 1 baths

715 Lake Shore Drive Bemidji MN 56601

Waterfront: Bemidji (main lake)

Status: Hold

## **Description:**

Welcome to Bemidji's premier condominium development on the South Shore of Lake Bemidji! The Bixby will offer secure indoor parking, two elevators, triple pane windows, soundproof insulation, private balconies and Quartz countertops. Appliance, kitchen and trim packages available. Association fee will include natural gas, water, sewer and refuse. This floor plan, 'The MacGregor' is 1 bedroom 1 bath and 830 sf. Unit 104 is located on the first floor with south facing views. The MacGregor is available on both floors with both exposures. Choose early and get your favorite unit just the way you like it!