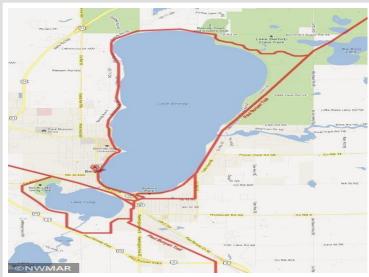

## **Driving Directions:**

East on 1st Street to Central Ave SE, Left to Lakeshore Drive

Listed By: Lake-N-Woods Realty, Inc.

Affinity Real Estate Inc. participates in the Regional Multiple Listing Service of Minnesota, Inc Broker Reciprocity (sm) program, allowing us to display other broker's listings on our website. All properties are subject to prior sale, change or withdrawal.