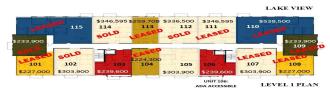

## **Description:**

Welcome to Bemidji's premier condominium development on the South Shore of Lake Bemidji! The Bixby will offer secure indoor parking, two elevators, triple pane windows, soundproof insulation, private balconies and Quartz countertops. Appliance, kitchen and trim packages available. Association fee will include natural gas, water, sewer and refuse. This floor plan, 'The MacGregor' is 1 bedroom 1 bath and 830 sf. Unit 104 is located on the first floor with south facing views. The MacGregor is available on both floors with both exposures. Choose early and get your favorite unit just the way you like it!