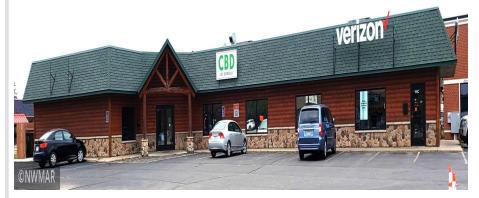

MLS 6274505 Commercial

\$18

119 Paul Bunyan Drive Bemidji MN 56601

Status: Closed

## **Description:**

Spacious and updated office space available with outstanding visibility! Five large offices, large reception area, and two ADA bathrooms. Additional 6 parking spaces available behind building (Hardee's lot). Lease rate is per/sf plus taxes, CAM, and utilities.

## **Driving Directions:**

Corner of Paul Bunyan Drive NW and Bemidji Avenue N, across from CVS Pharmacy and Caribou

Listed By: Lake-N-Woods Realty

Affinity Real Estate Inc. participates in the Regional Multiple Listing Service of Minnesota, Inc Broker Reciprocity (sm) program, allowing us to display other broker's listings on our website. All properties are subject to prior sale, change or withdrawal.