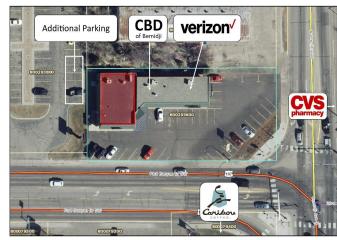

## **Driving Directions:**

Corner of Paul Bunyan Drive NW and Bemidji Avenue N, across from CVS Pharmacy and Caribou

Listed By: Lake-N-Woods Realty

Affinity Real Estate Inc. participates in the Regional Multiple Listing Service of Minnesota, Inc Broker Reciprocity (sm) program, allowing us to display other broker's listings on our website. All properties are subject to prior sale, change or withdrawal.

## **Description:**

Spacious and updated office space available with outstanding visibility! Five large offices, large reception area, and two ADA bathrooms. Additional 6 parking spaces available behind building (Hardee's lot). Lease rate is per/sf plus taxes, CAM, and utilities.