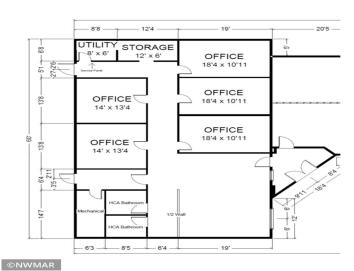

## **Description:**

Spacious and updated office space available with outstanding visibility! Five large offices, large reception area, and two ADA bathrooms. Additional 6 parking spaces available behind building (Hardee's lot). Lease rate is per/sf plus taxes, CAM, and utilities.