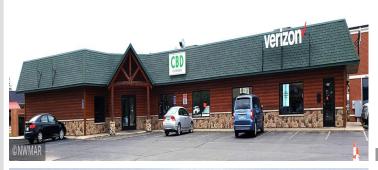

MLS 6274505 Commercial

\$18

119 Paul Bunyan Drive Bemidji MN 56601

Status: Closed

## **Description:**

Spacious and updated office space available with outstanding visibility! Five large offices, large reception area, and two ADA bathrooms. Additional 6 parking spaces available behind building (Hardee's lot). Lease rate is per/sf plus taxes, CAM, and utilities.

## **Driving Directions:**

Corner of Paul Bunyan Drive NW and Bemidji Avenue N, across from CVS Pharmacy and Caribou

Listed By: Lake-N-Woods Realty

Affinity Real Estate Inc. participates in the Regional Multiple Listing Service of Minnesota, Inc Broker Reciprocity (sm) program, allowing us to display other broker's listings on our website. All properties are subject to prior sale, change or withdrawal.