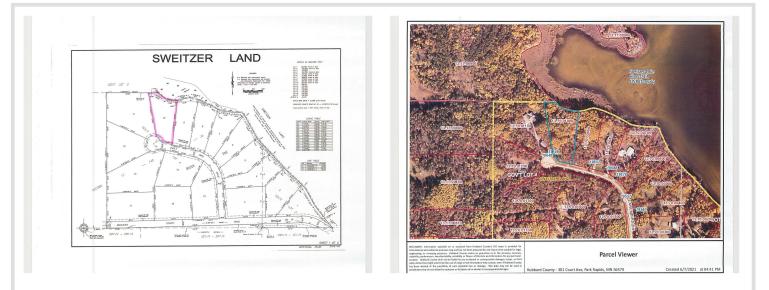

## **Description:**

Beautifully wooded lake lot on Sweitzer Lake, which is a natural environmental lake, and located a few miles NE of the city limits of Park Rapids. Featuring 2.26 acres of beautiful tree coverage, walking trail and 200+ feet of shoreline with an added bonus of underground utilities of electric and cable. Lot is located on a dead end and insures minimal traffic and privacy. You won't believe the nature and beauty that will surround you. Several great building sites and walk-out home might be a great option. What a great place to build your get-a-way!

## Additional Details:

| Lot Acres              | 2.26            |
|------------------------|-----------------|
| Lot Dimensions         | 317x426x185x428 |
| School District        | 309             |
| Taxes                  | \$420           |
| Taxes with Assessments | \$420           |
| Tax Year               | 2022            |