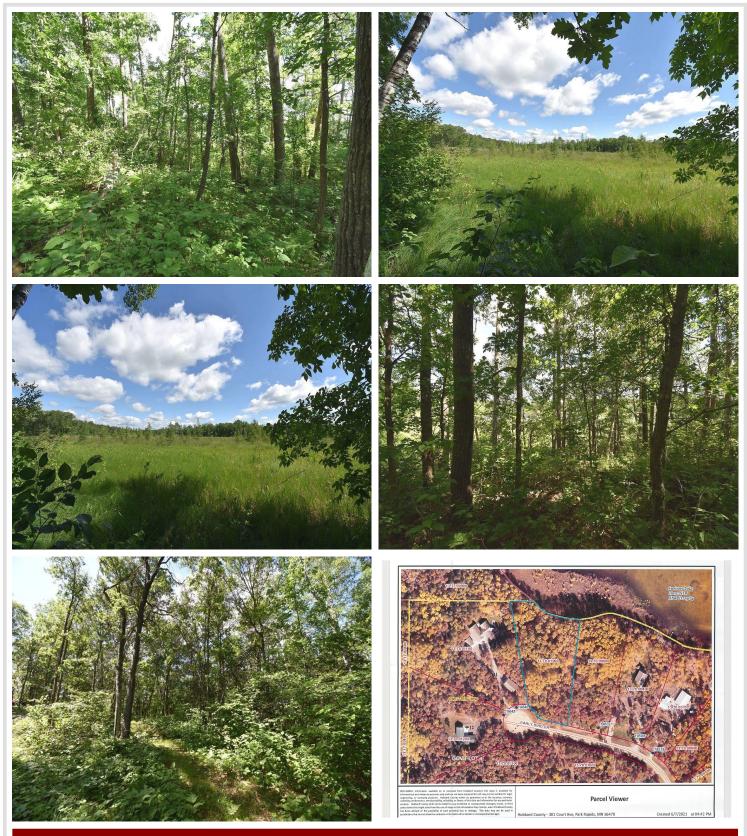

## **Description:**

Beautifully wooded lake lot on Sweitzer Lake, which is a natural environmental lake, and located a few miles NE of the city limits of Park Rapids. Featuring 2.26 acres of beautiful tree coverage, walking trail and 200+ feet of shoreline with an added bonus of underground utilities of electric and cable. Lot is located on a dead end and insures minimal traffic and privacy. You won't believe the nature and beauty that will surround you. Several great building sites and walk-out home might be a great option. What a great place to build your get-a-way!

## Additional Details:

| Lot Acres              | 2.26            |
|------------------------|-----------------|
| Lot Dimensions         | 317x426x185x428 |
| School District        | 309             |
| Taxes                  | \$420           |
| Taxes with Assessments | \$420           |
| Tax Year               | 2022            |