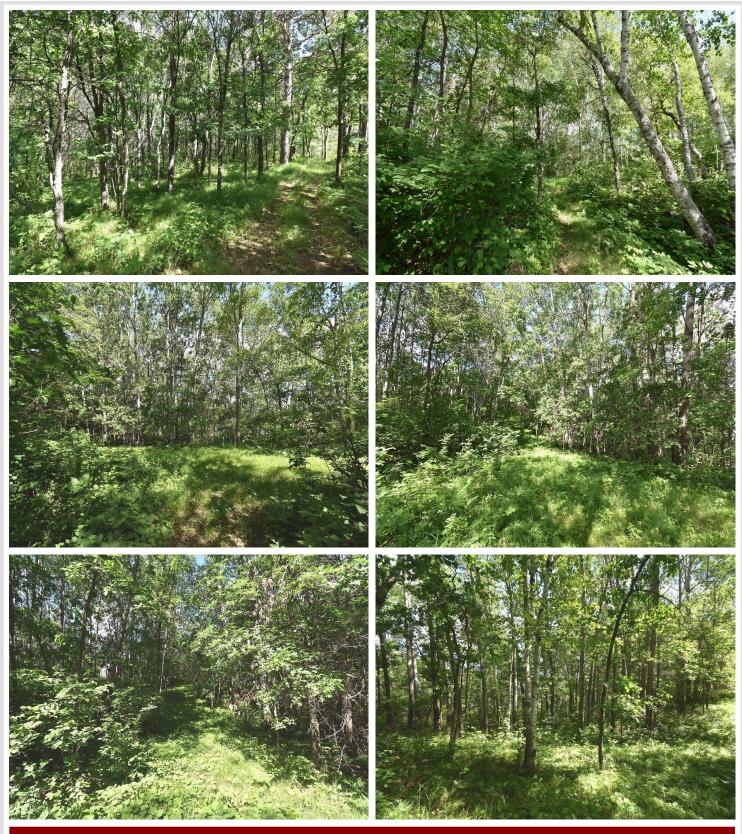

## **Description:**

Beautifully wooded lake lot on Sweitzer Lake, which is a natural environmental lake, and located a few miles NE of the city limits of Park Rapids. Featuring 2.26 acres of beautiful tree coverage, walking trail and 200+ feet of shoreline with an added bonus of underground utilities of electric and cable. Lot is located on a dead end and insures minimal traffic and privacy. You won't believe the nature and beauty that will surround you. Several great building sites and walk-out home might be a great option. What a great place to build your get-a-way!