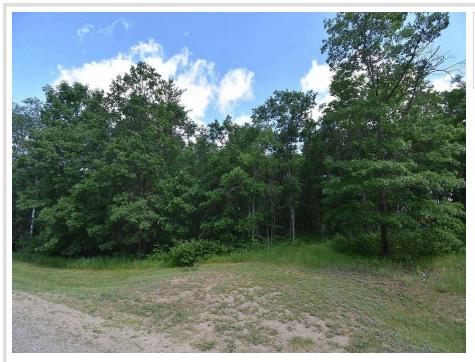

## **Description:**

Beautifully wooded lake lot on Sweitzer Lake, which is a natural environmental lake, and located a few miles NE of the city limits of Park Rapids. Featuring 2.26 acres of beautiful tree coverage, walking trail and 200+ feet of shoreline with an added bonus of underground utilities of electric and cable. Lot is located on a dead end and insures minimal traffic and privacy. You won't believe the nature and beauty that will surround you. Several great building sites and walk-out home might be a great option. What a great place to build your get-a-way!