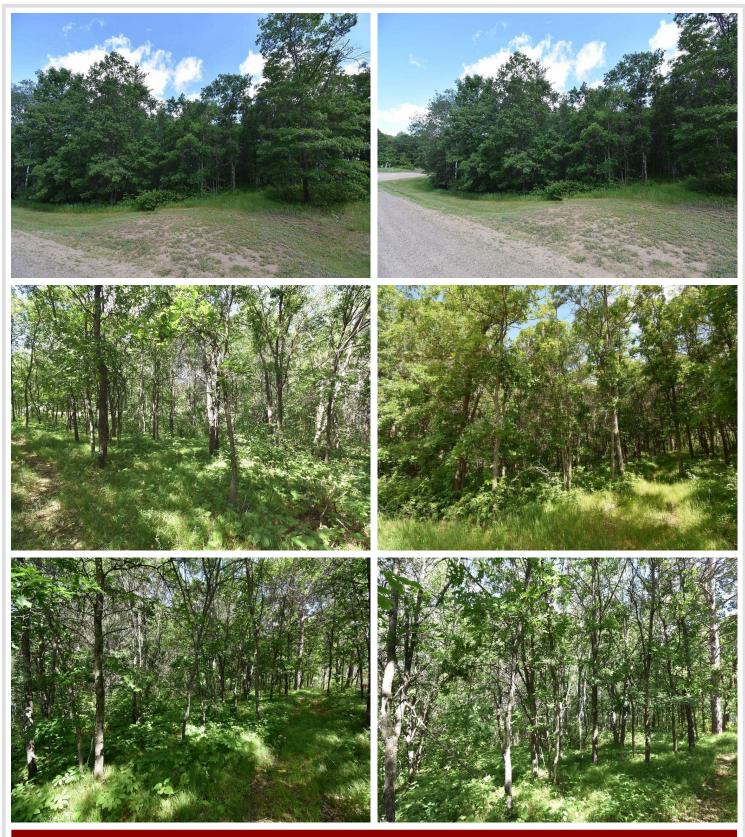

## **Description:**

Beautifully wooded lake lot on Sweitzer Lake, which is a natural environmental lake, and located a few miles NE of the city limits of Park Rapids. Featuring 2.26 acres of beautiful tree coverage, walking trail and 200+ feet of shoreline with an added bonus of underground utilities of electric and cable. Lot is located on a dead end and insures minimal traffic and privacy. You won't believe the nature and beauty that will surround you. Several great building sites and walk-out home might be a great option. What a great place to build your get-a-way!