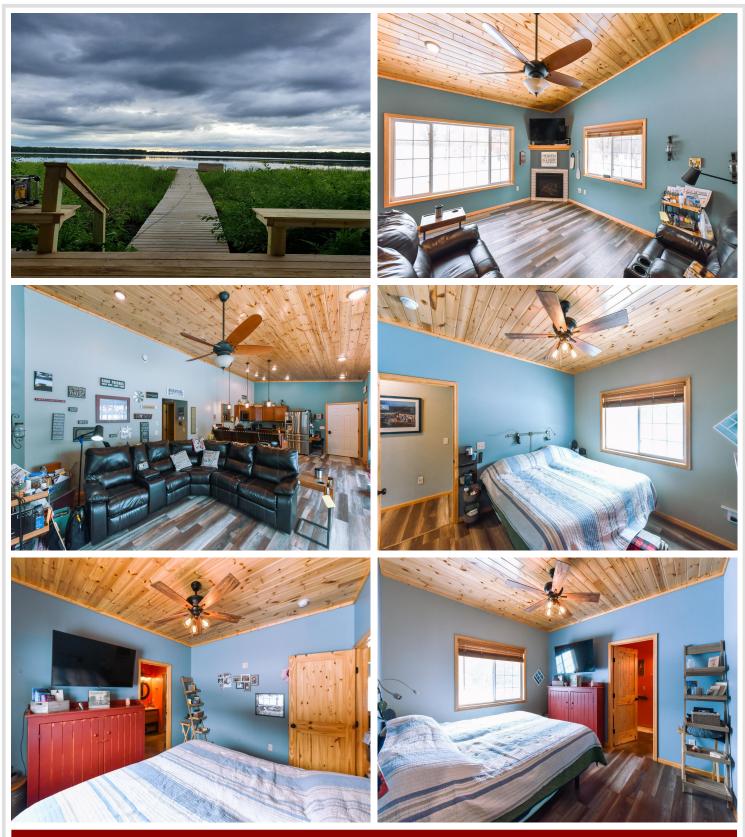

# **Description:**

Don't miss this two bedroom, two bath home nicely situated on 12 acres of premier hunting land. Property features 232 front feet of water on Simon Lake in addition to deeded access to tons of great fishing and adventure on the Crow Wing River. The floating dock can stay in all year round! Home features vinyl plank flooring all throughout the home, granite countertops with custom cabinetry, vaulted ceilings and a three-stall heated and insulated garage. This unique home which boasts stunning views will not disappoint. Schedule your showing today!

### Additional Details:

| Year Built             | 2019            |
|------------------------|-----------------|
| Lot Acres              | 12.59           |
| Lot Dimensions         | 579x950x232x490 |
| Garage Stalls          | 3               |
| School District        | 2170            |
| Taxes                  | \$2,434         |
| Taxes with Assessments | \$2,434         |
| Tax Year               | 2022            |