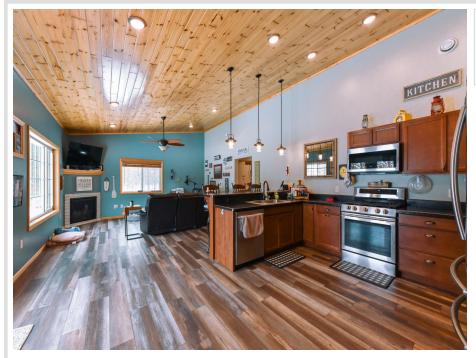

# **Description:**

Don't miss this two bedroom, two bath home nicely situated on 12 acres of premier hunting land. Property features 232 front feet of water on Simon Lake in addition to deeded access to tons of great fishing and adventure on the Crow Wing River. The floating dock can stay in all year round! Home features vinyl plank flooring all throughout the home, granite countertops with custom cabinetry, vaulted ceilings and a three-stall heated and insulated garage. This unique home which boasts stunning views will not disappoint. Schedule your showing today!

### Additional Details:

| Year Built             | 2019            |
|------------------------|-----------------|
| Lot Acres              | 12.59           |
| Lot Dimensions         | 579x950x232x490 |
| Garage Stalls          | 3               |
| School District        | 2170            |
| Taxes                  | \$2,434         |
| Taxes with Assessments | \$2,434         |
| Tax Year               | 2022            |