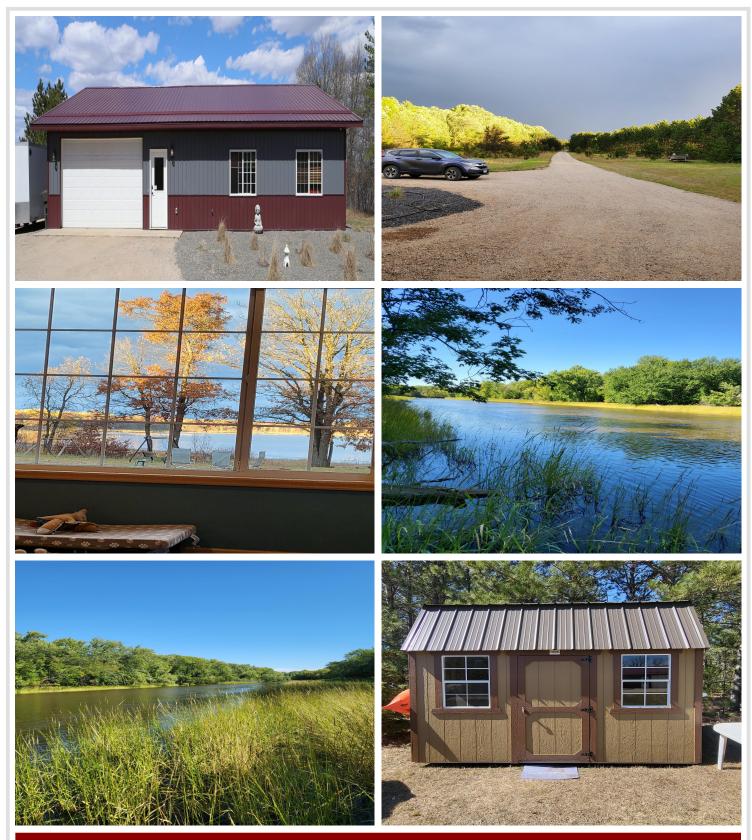

# **Description:**

Don't miss this two bedroom, two bath home nicely situated on 12 acres of premier hunting land. Property features 232 front feet of water on Simon Lake in addition to deeded access to tons of great fishing and adventure on the Crow Wing River. The floating dock can stay in all year round! Home features vinyl plank flooring all throughout the home, granite countertops with custom cabinetry, vaulted ceilings and a three-stall heated and insulated garage. This unique home which boasts stunning views will not disappoint. Schedule your showing today!