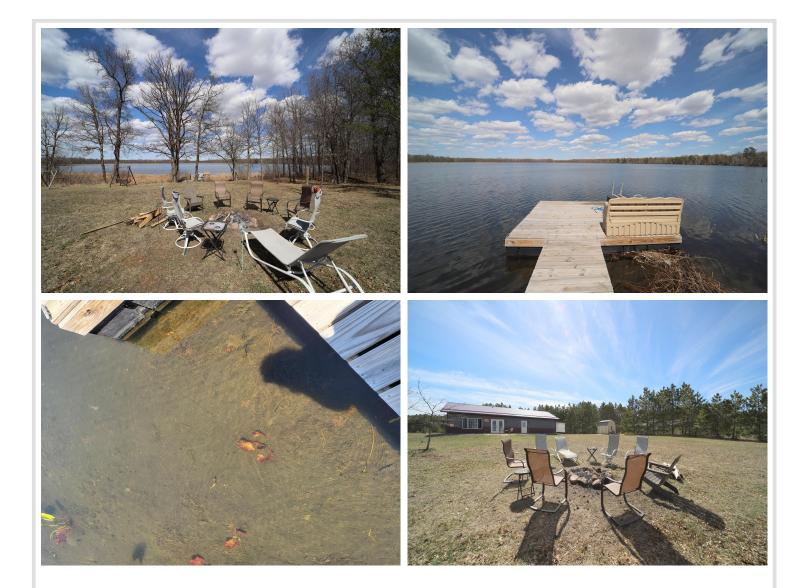

# **Description:**

Don't miss this two bedroom, two bath home nicely situated on 12 acres of premier hunting land. Property features 232 front feet of water on Simon Lake in addition to deeded access to tons of great fishing and adventure on the Crow Wing River. The floating dock can stay in all year round! Home features vinyl plank flooring all throughout the home, granite countertops with custom cabinetry, vaulted ceilings and a three-stall heated and insulated garage. This unique home which boasts stunning views will not disappoint. Schedule your showing today!