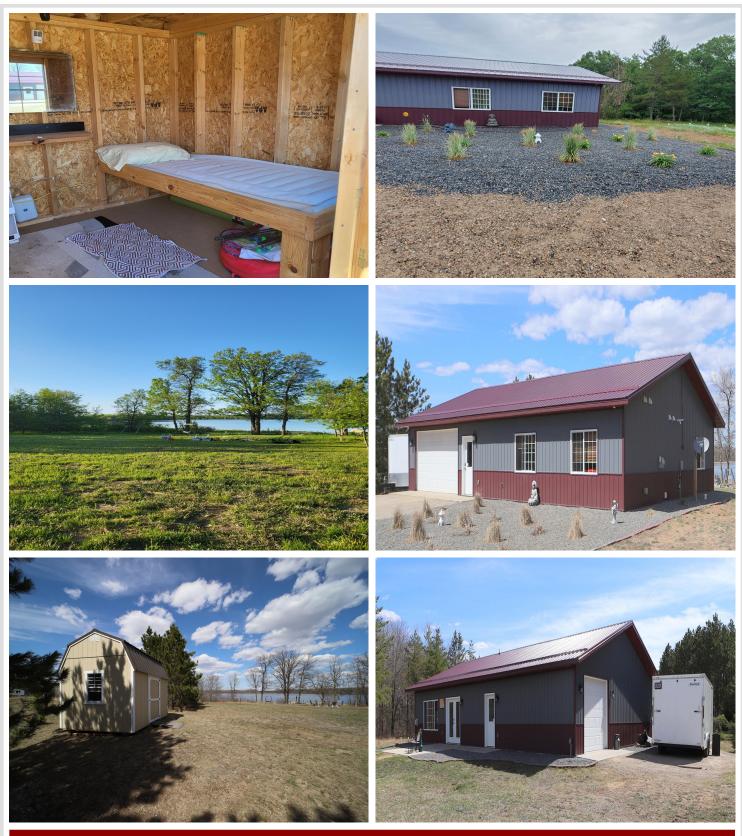

# **Description:**

Don't miss this two bedroom, two bath home nicely situated on 12 acres of premier hunting land. Property features 232 front feet of water on Simon Lake in addition to deeded access to tons of great fishing and adventure on the Crow Wing River. The floating dock can stay in all year round! Home features vinyl plank flooring all throughout the home, granite countertops with custom cabinetry, vaulted ceilings and a three-stall heated and insulated garage. This unique home which boasts stunning views will not disappoint. Schedule your showing today!

# Additional Features:

Fuel: Electric, Propane Heat: Boiler, Dual, Fireplace(s), Radiant Floor