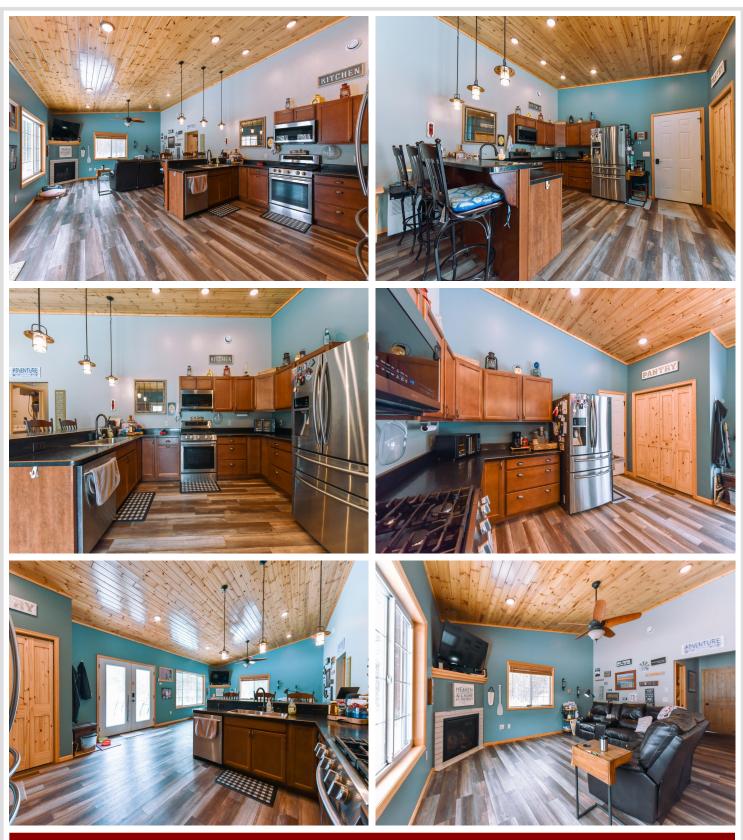

# **Description:**

Don't miss this two bedroom, two bath home nicely situated on 12 acres of premier hunting land. Property features 232 front feet of water on Simon Lake in addition to deeded access to tons of great fishing and adventure on the Crow Wing River. The floating dock can stay in all year round! Home features vinyl plank flooring all throughout the home, granite countertops with custom cabinetry, vaulted ceilings and a three-stall heated and insulated garage. This unique home which boasts stunning views will not disappoint. Schedule your showing today!

### Additional Details:

| Year Built             | 2019            |
|------------------------|-----------------|
| Lot Acres              | 12.59           |
| Lot Dimensions         | 579x950x232x490 |
| Garage Stalls          | 3               |
| School District        | 2170            |
| Taxes                  | \$2,434         |
| Taxes with Assessments | \$2,434         |
| Tax Year               | 2022            |