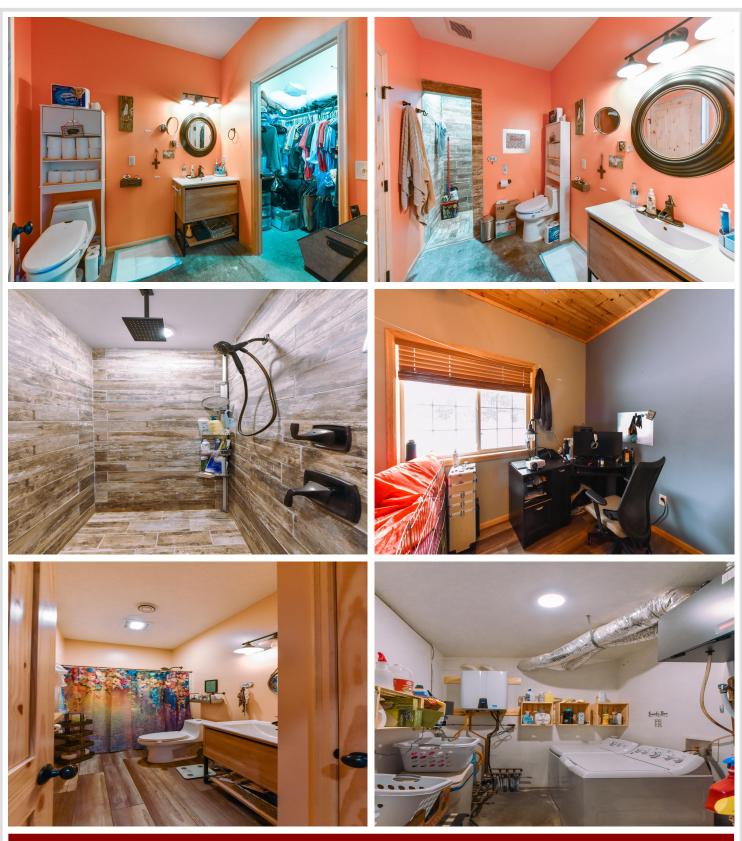

# **Description:**

Don't miss this two bedroom, two bath home nicely situated on 12 acres of premier hunting land. Property features 232 front feet of water on Simon Lake in addition to deeded access to tons of great fishing and adventure on the Crow Wing River. The floating dock can stay in all year round! Home features vinyl plank flooring all throughout the home, granite countertops with custom cabinetry, vaulted ceilings and a three-stall heated and insulated garage. This unique home which boasts stunning views will not disappoint. Schedule your showing today!