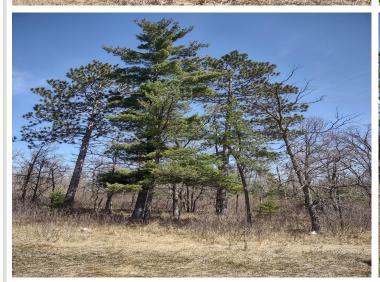

## Description:

Lovely wooded lot, with Norway pines and assorted foliage, just minutes from downtown Bemidji. City water and sewer available for hook up.