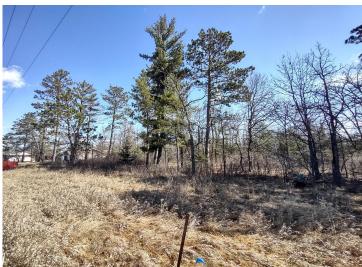

## Description:

Lovely wooded lot, with Norway pines and assorted foliage, just minutes from downtown Bemidji. City water and sewer available for hook up.