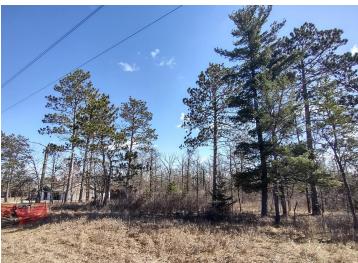

## Description:

Lovely wooded lot, with Norway pines and assorted foliage, just minutes from downtown Bemidji. City water and sewer available for hook up.