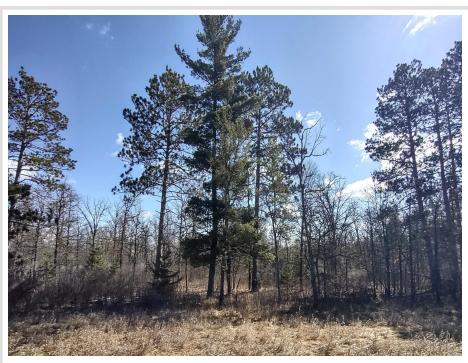

## Description:

Lovely wooded lot, with Norway pines and assorted foliage, just minutes from downtown Bemidji. City water and sewer available for hook up.