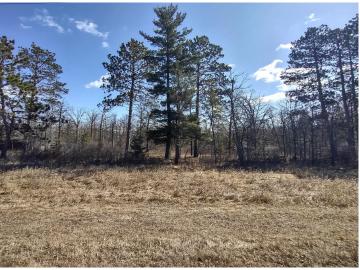

## Description:

Lovely wooded lot, with Norway pines and assorted foliage, just minutes from downtown Bemidji. City water and sewer available for hook up.