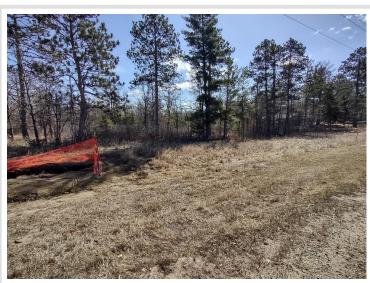

## Description:

Lovely wooded lot, with Norway pines and assorted foliage, just minutes from downtown Bemidji. City water and sewer available for hook up.