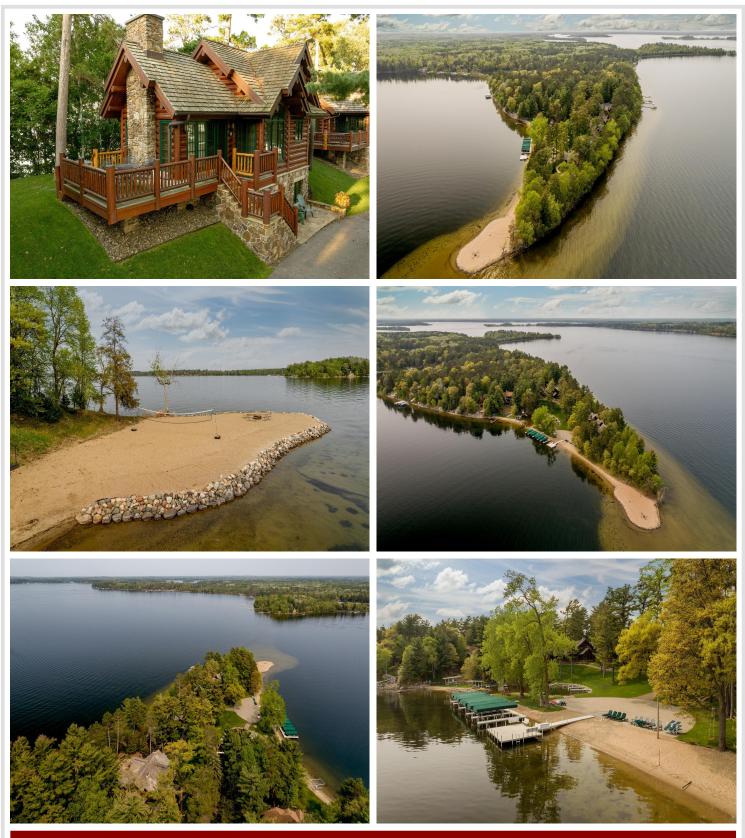

## **Description:**

Imagine sitting on your lakeside deck, nestled under the towering pines overlooking the shimmering waters of the Whitefish Chain lapping at the perfect sand beach of your incredible new log style cabin on Butternut Point. Luxurious and rustic best describe these architecturally designed and Nor-Son built cabins with perfection in every detail. Manicured grounds, gated entrance, flagstone patios and walkways and just 7 total homes make this newly formed Association just what those looking for the finest in lakeside living without the maintenance worries have been waiting for. Come inside after a day on the lake and enjoy dinner together and on those cool evenings gather around the magnificent stone fireplace in the great room. Custom finished Maple cabinetry, hardwood plank flooring, tastefully designed dining areas, ample closet and storage space and best of all, plenty of sleeping space with 2 full bedrooms and a cozy sleeping loft for those important young visitors in your life.