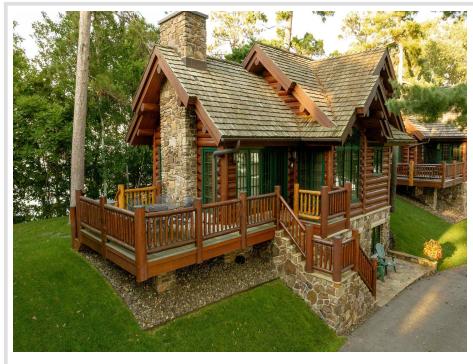

## **Description:**

Imagine sitting on your lakeside deck, nestled under the towering pines overlooking the shimmering waters of the Whitefish Chain lapping at the perfect sand beach of your incredible new log style cabin on Butternut Point. Luxurious and rustic best describe these architecturally designed and Nor-Son built cabins with perfection in every detail. Manicured grounds, gated entrance, flagstone patios and walkways and just 7 total homes make this newly formed Association just what those looking for the finest in lakeside living without the maintenance worries have been waiting for. Come inside after a day on the lake and enjoy dinner together and on those cool evenings gather around the magnificent stone fireplace in the great room. Custom finished Maple cabinetry, hardwood plank flooring, tastefully designed dining areas, ample closet and storage space and best of all, plenty of sleeping space with 2 full bedrooms and a cozy sleeping loft for those important young visitors in your life.