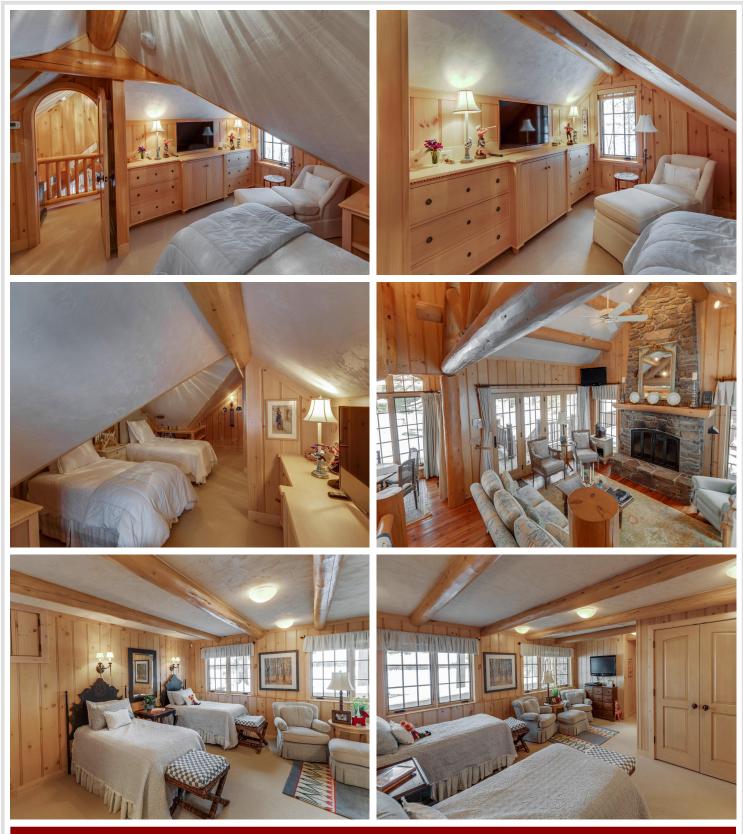

## **Description:**

Imagine sitting on your lakeside deck, nestled under the towering pines overlooking the shimmering waters of the Whitefish Chain lapping at the perfect sand beach of your incredible new log style cabin on Butternut Point. Luxurious and rustic best describe these architecturally designed and Nor-Son built cabins with perfection in every detail. Manicured grounds, gated entrance, flagstone patios and walkways and just 7 total homes make this newly formed Association just what those looking for the finest in lakeside living without the maintenance worries have been waiting for. Come inside after a day on the lake and enjoy dinner together and on those cool evenings gather around the magnificent stone fireplace in the great room. Custom finished Maple cabinetry, hardwood plank flooring, tastefully designed dining areas, ample closet and storage space and best of all, plenty of sleeping space with 2 full bedrooms and a cozy sleeping loft for those important young visitors in your life.