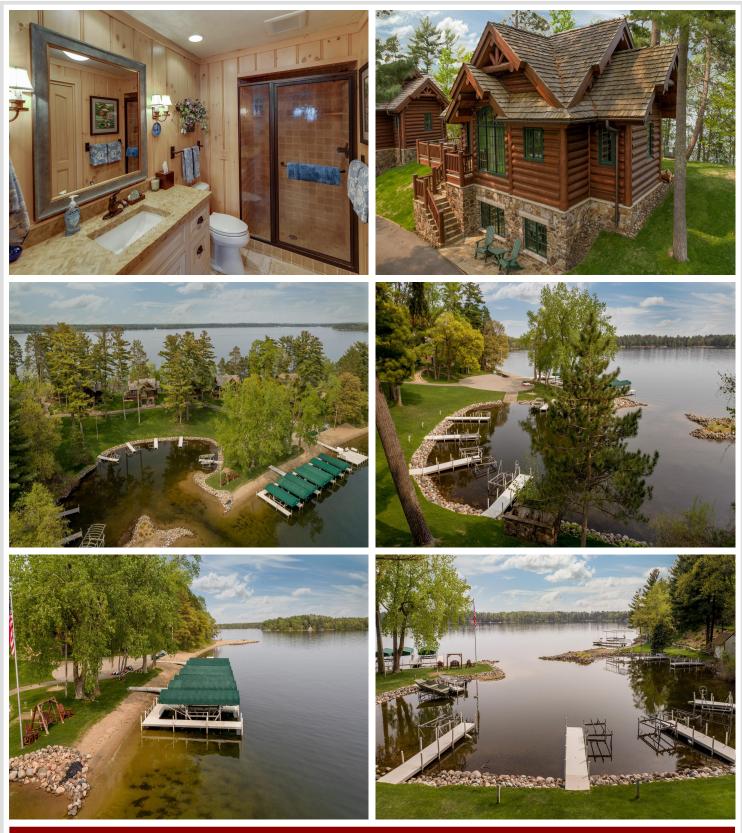

## **Description:**

Imagine sitting on your lakeside deck, nestled under the towering pines overlooking the shimmering waters of the Whitefish Chain lapping at the perfect sand beach of your incredible new log style cabin on Butternut Point. Luxurious and rustic best describe these architecturally designed and Nor-Son built cabins with perfection in every detail. Manicured grounds, gated entrance, flagstone patios and walkways and just 7 total homes make this newly formed Association just what those looking for the finest in lakeside living without the maintenance worries have been waiting for. Come inside after a day on the lake and enjoy dinner together and on those cool evenings gather around the magnificent stone fireplace in the great room. Custom finished Maple cabinetry, hardwood plank flooring, tastefully designed dining areas, ample closet and storage space and best of all, plenty of sleeping space with 2 full bedrooms and a cozy sleeping loft for those important young visitors in your life.