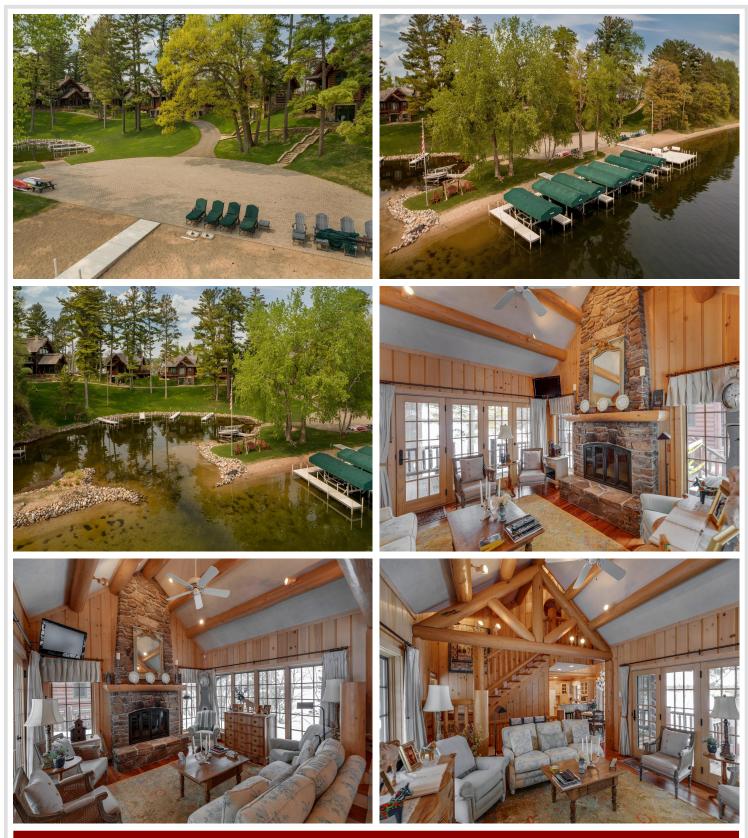

## **Description:**

Imagine sitting on your lakeside deck, nestled under the towering pines overlooking the shimmering waters of the Whitefish Chain lapping at the perfect sand beach of your incredible new log style cabin on Butternut Point. Luxurious and rustic best describe these architecturally designed and Nor-Son built cabins with perfection in every detail. Manicured grounds, gated entrance, flagstone patios and walkways and just 7 total homes make this newly formed Association just what those looking for the finest in lakeside living without the maintenance worries have been waiting for. Come inside after a day on the lake and enjoy dinner together and on those cool evenings gather around the magnificent stone fireplace in the great room. Custom finished Maple cabinetry, hardwood plank flooring, tastefully designed dining areas, ample closet and storage space and best of all, plenty of sleeping space with 2 full bedrooms and a cozy sleeping loft for those important young visitors in your life.