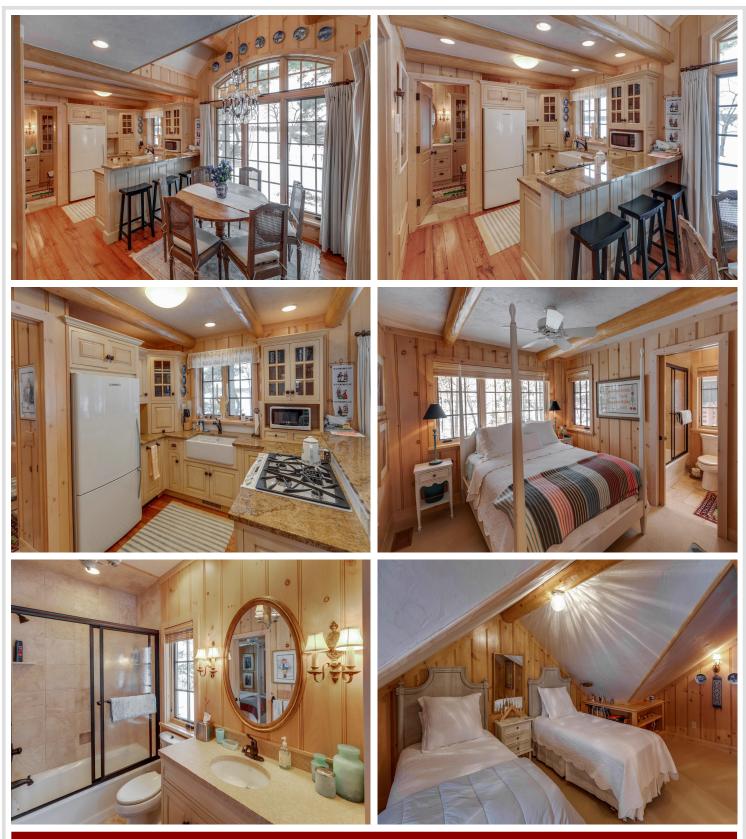

## **Description:**

Imagine sitting on your lakeside deck, nestled under the towering pines overlooking the shimmering waters of the Whitefish Chain lapping at the perfect sand beach of your incredible new log style cabin on Butternut Point. Luxurious and rustic best describe these architecturally designed and Nor-Son built cabins with perfection in every detail. Manicured grounds, gated entrance, flagstone patios and walkways and just 7 total homes make this newly formed Association just what those looking for the finest in lakeside living without the maintenance worries have been waiting for. Come inside after a day on the lake and enjoy dinner together and on those cool evenings gather around the magnificent stone fireplace in the great room. Custom finished Maple cabinetry, hardwood plank flooring, tastefully designed dining areas, ample closet and storage space and best of all, plenty of sleeping space with 2 full bedrooms and a cozy sleeping loft for those important young visitors in your life.