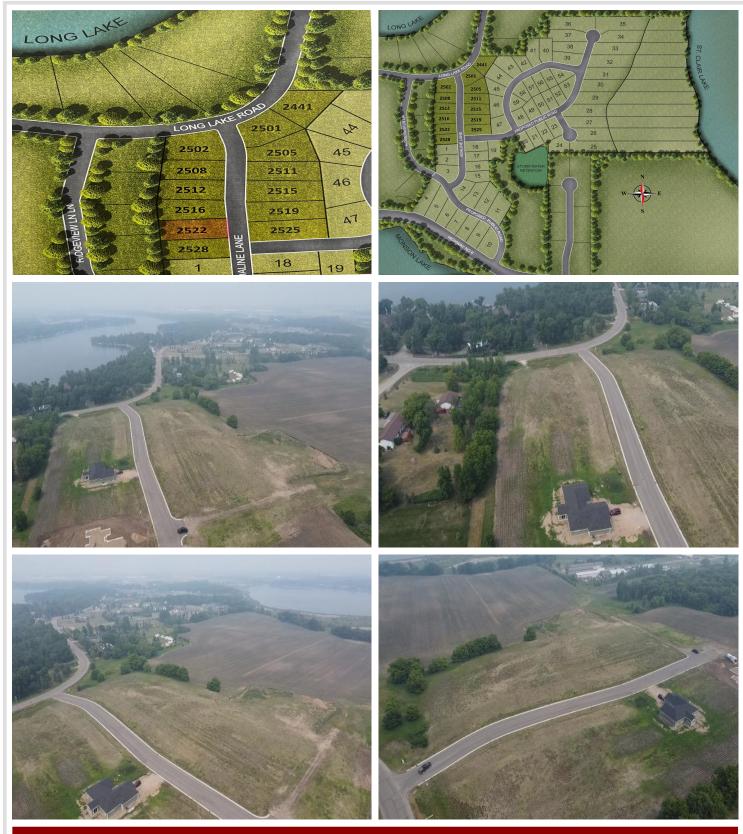

## **Description:**

READY TO BUILD LOT IN SCENIC AREA Three Lakes is a new residential development located on Long Lake Drive in a scenic area nestled between Long Lake, Munson Lake and St. Clair Lake; and located within the Detroit Lakes city limits. All 11 lots are ready to build and more than ½ an acre, allowing plenty of space for your custom dream home and 3 car garage/shed. Surrounded by blue water lakes, mature oaks and a scenic landscape just 5 minutes from downtown Detroit Lakes, Long Lake Park, and Munson Lake public access. Includes paved curb and gutter streets, city water hookups, and sanitary sewer and storm sewer connections so no well or septic system expense is necessary. Lot construction was managed by the City of Detroit Lakes. Additional amenities including a pocket park will be provided as the next stages of the development are completed. Current plans envision 70 to 100 homes. Don't have a builder? Ask about incentives.

## **Driving Directions:**

At the intersection of Highway 59 and Willow Street in Detroit Lakes, head west at the traffic circle to Willow Street West and continue on Long Lake Road for 1.5 miles and turn left on Adaline Lane.