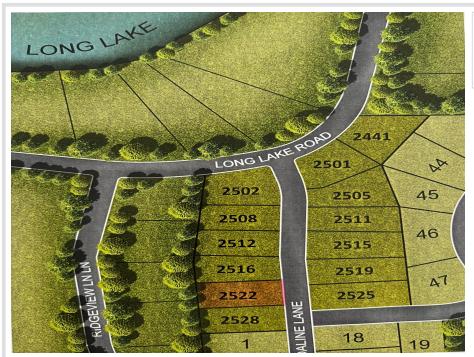

## **Description:**

READY TO BUILD LOT IN SCENIC AREA Three Lakes is a new residential development located on Long Lake Drive in a scenic area nestled between Long Lake, Munson Lake and St. Clair Lake; and located within the Detroit Lakes city limits. All 11 lots are ready to build and more than ½ an acre, allowing plenty of space for your custom dream home and 3 car garage/shed. Surrounded by blue water lakes, mature oaks and a scenic landscape just 5 minutes from downtown Detroit Lakes, Long Lake Park, and Munson Lake public access. Includes paved curb and gutter streets, city water hookups, and sanitary sewer and storm sewer connections so no well or septic system expense is necessary. Lot construction was managed by the City of Detroit Lakes. Additional amenities including a pocket park will be provided as the next stages of the development are completed. Current plans envision 70 to 100 homes. Don't have a builder? Ask about incentives.

## **Driving Directions:**

At the intersection of Highway 59 and Willow Street in Detroit Lakes, head west at the traffic circle to Willow Street West and continue on Long Lake Road for 1.5 miles and turn left on Adaline Lane.