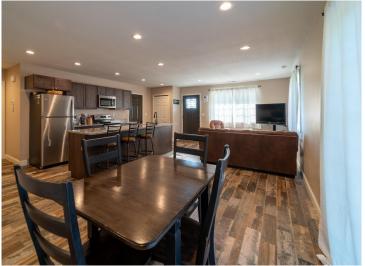

## **Description:**

Well cared for three-bedroom two-bath one level home in a townhome development with central air. Home was built in 2017. Great setting just north of Bemidji off of Hwy 71. Insulated and heated two stall attached garage. Open and spacious living area. Large center island in kitchen. Patio off of dining area for outside dining and enjoyment. Shared well and septic system maintained by Townhome Association. HOA current monthly fees are \$165 which includes snow removal, lawn care and garbage. Primary bedroom suite with walk in closet.