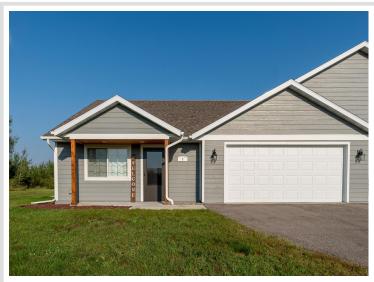

## **Description:**

Well cared for three-bedroom two-bath one level home in a townhome development with central air. Home was built in 2017. Great setting just north of Bemidji off of Hwy 71. Insulated and heated two stall attached garage. Open and spacious living area. Large center island in kitchen. Patio off of dining area for outside dining and enjoyment. Shared well and septic system maintained by Townhome Association. HOA current monthly fees are \$165 which includes snow removal, lawn care and garbage. Primary bedroom suite with walk in closet.