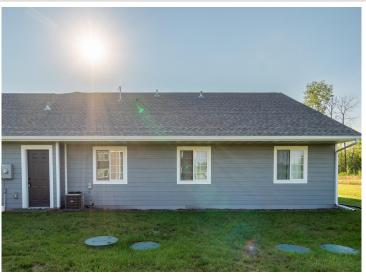

## **Description:**

Well cared for three-bedroom two-bath one level home in a townhome development with central air. Home was built in 2017. Great setting just north of Bemidji off of Hwy 71. Insulated and heated two stall attached garage. Open and spacious living area. Large center island in kitchen. Patio off of dining area for outside dining and enjoyment. Shared well and septic system maintained by Townhome Association. HOA current monthly fees are \$165 which includes snow removal, lawn care and garbage. Primary bedroom suite with walk in closet.