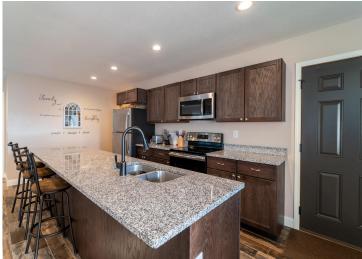

## **Description:**

Well cared for three-bedroom two-bath one level home in a townhome development with central air. Home was built in 2017. Great setting just north of Bemidji off of Hwy 71. Insulated and heated two stall attached garage. Open and spacious living area. Large center island in kitchen. Patio off of dining area for outside dining and enjoyment. Shared well and septic system maintained by Townhome Association. HOA current monthly fees are \$165 which includes snow removal, lawn care and garbage. Primary bedroom suite with walk in closet.