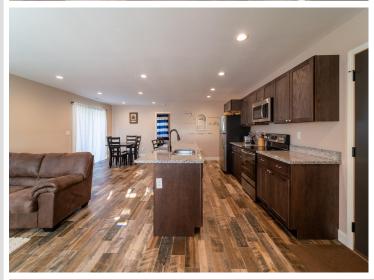

## **Description:**

Well cared for three-bedroom two-bath one level home in a townhome development with central air. Home was built in 2017. Great setting just north of Bemidji off of Hwy 71. Insulated and heated two stall attached garage. Open and spacious living area. Large center island in kitchen. Patio off of dining area for outside dining and enjoyment. Shared well and septic system maintained by Townhome Association. HOA current monthly fees are \$165 which includes snow removal, lawn care and garbage. Primary bedroom suite with walk in closet.