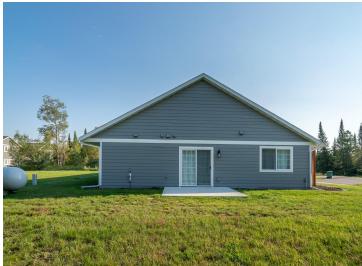

MLS 6354365 Residential

\$249,900

1,180 sq ft 3 bedrooms 2 baths

6809 Hamilton Park Bemidji MN 56601

Status: Hold

## **Description:**

Well cared for three-bedroom two-bath one level home in a townhome development with central air. Home was built in 2017. Great setting just north of Bemidji off of Hwy 71. Insulated and heated two stall attached garage. Open and spacious living area. Large center island in kitchen. Patio off of dining area for outside dining and enjoyment. Shared well and septic system maintained by Townhome Association. HOA current monthly fees are \$165 which includes snow removal, lawn care and garbage. Primary bedroom suite with walk in closet.