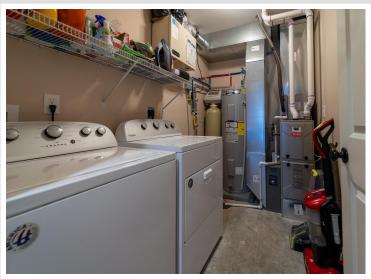

## **Additional Features:**

Basement: None Fuel: Propane Garage: 2 Heat: Forced Air Sewer: Private Sewer, Shared Septic Water: Submersible - 4 Inch, Private, Shared System Air Conditioning: Central Air