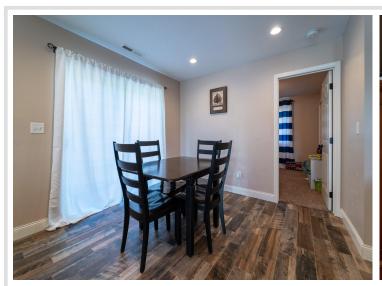

## **Description:**

Well cared for three-bedroom two-bath one level home in a townhome development with central air. Home was built in 2017. Great setting just north of Bemidji off of Hwy 71. Insulated and heated two stall attached garage. Open and spacious living area. Large center island in kitchen. Patio off of dining area for outside dining and enjoyment. Shared well and septic system maintained by Townhome Association. HOA current monthly fees are \$165 which includes snow removal, lawn care and garbage. Primary bedroom suite with walk in closet.