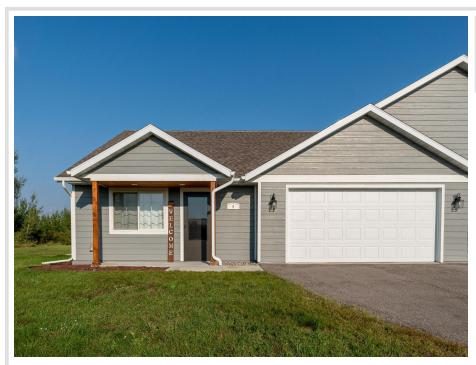

MLS 6354365 Residential

\$249,900

1,180 sq ft 3 bedrooms 2 baths

6809 Hamilton Park Bemidji MN 56601

Status: Hold

## **Description:**

Well cared for three-bedroom two-bath one level home in a townhome development with central air. Home was built in 2017. Great setting just north of Bemidji off of Hwy 71. Insulated and heated two stall attached garage. Open and spacious living area. Large center island in kitchen. Patio off of dining area for outside dining and enjoyment. Shared well and septic system maintained by Townhome Association. HOA current monthly fees are \$165 which includes snow removal, lawn care and garbage. Primary bedroom suite with walk in closet.