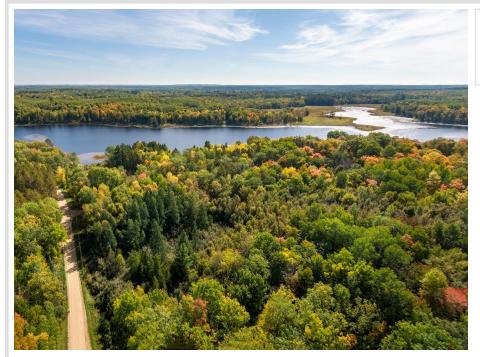

## **Description:**

Create an epic getaway or permanent residence with an 18-plus-acre setup that includes lake frontage on majestic Turtle Lake. This serene, up-north setting is untouched, save for the quiet gravel road that bisects these five combined parcels. Access these tree-protected lots via 72nd Street or Turtle Lake Drive NW. Build a classic log home overlooking a true northwoods lake, add storage buildings, little cabins, or make scenic trails. Northern Lights Casino is less than five minutes away for entertainment, along with famous Leech Lake and all that the eclectic town of Walker, Minn., has to offer!

## **Additional Details:**

Lot Acres 18.7

Lot Dimensions 376x576x281x336, 285x498x442x176,

342x640x317x662, 359x318x356x320,

646x1,004x769

School District 113 Taxes \$1,220 Taxes with Assessments \$1,220 Tax Year 2023