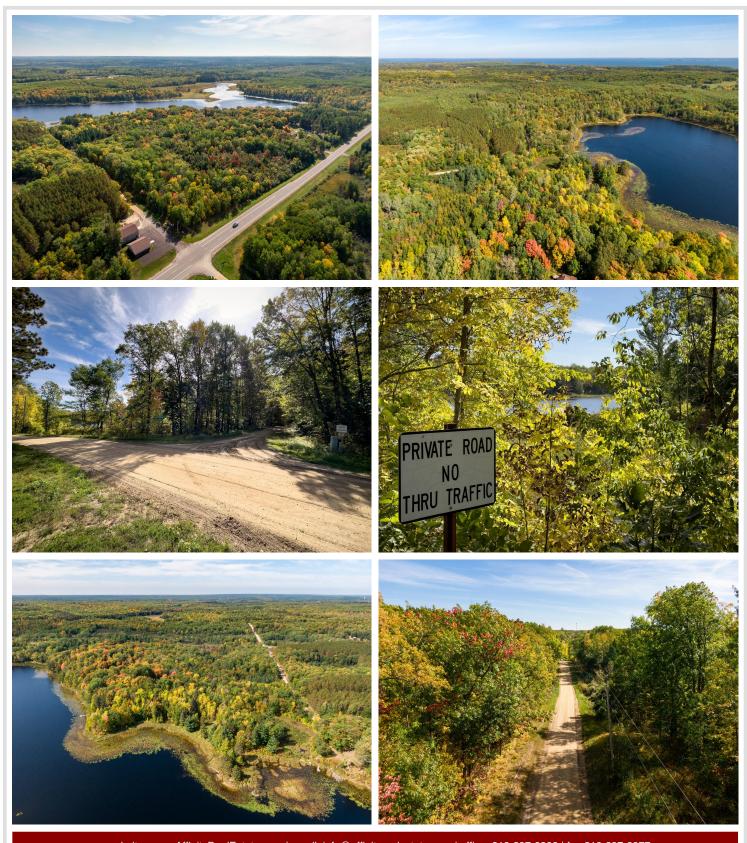

## **Description:**

Create an epic getaway or permanent residence with an 18-plus-acre setup that includes lake frontage on majestic Turtle Lake. This serene, up-north setting is untouched, save for the quiet gravel road that bisects these five combined parcels. Access these tree-protected lots via 72nd Street or Turtle Lake Drive NW. Build a classic log home overlooking a true northwoods lake, add storage buildings, little cabins, or make scenic trails. Northern Lights Casino is less than five minutes away for entertainment, along with famous Leech Lake and all that the eclectic town of Walker, Minn., has to offer!

## **Additional Details:**

Lot Acres 18.7

Lot Dimensions 376x576x281x336, 285x498x442x176,

342x640x317x662, 359x318x356x320,

646x1,004x769

School District 113 Taxes \$1,220 Taxes with Assessments \$1,220 Tax Year 2023