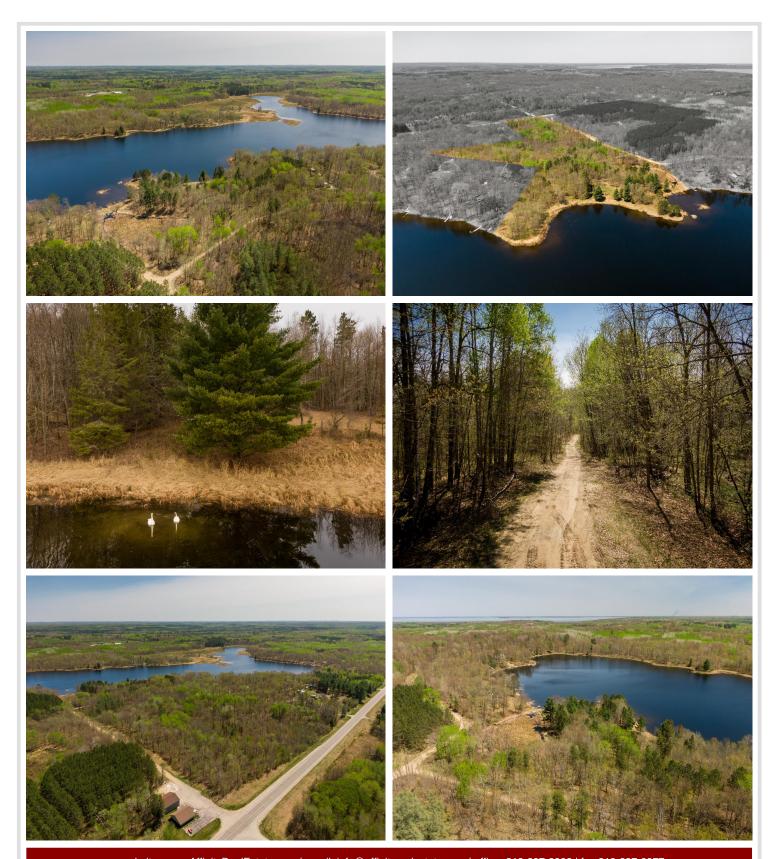

## **Description:**

Create an epic getaway or permanent residence with an 18-plus-acre setup that includes lake frontage on majestic Turtle Lake. This serene, up-north setting is untouched, save for the quiet gravel road that bisects these five combined parcels. Access these tree-protected lots via 72nd Street or Turtle Lake Drive NW. Build a classic log home overlooking a true northwoods lake, add storage buildings, little cabins, or make scenic trails. Northern Lights Casino is less than five minutes away for entertainment, along with famous Leech Lake and all that the eclectic town of Walker, Minn., has to offer!

## **Additional Details:**

Lot Acres 18.7

Lot Dimensions 376x576x281x336, 285x498x442x176,

342x640x317x662, 359x318x356x320,

646x1,004x769

School District 113 Taxes \$1,220 Taxes with Assessments \$1,220 Tax Year 2023