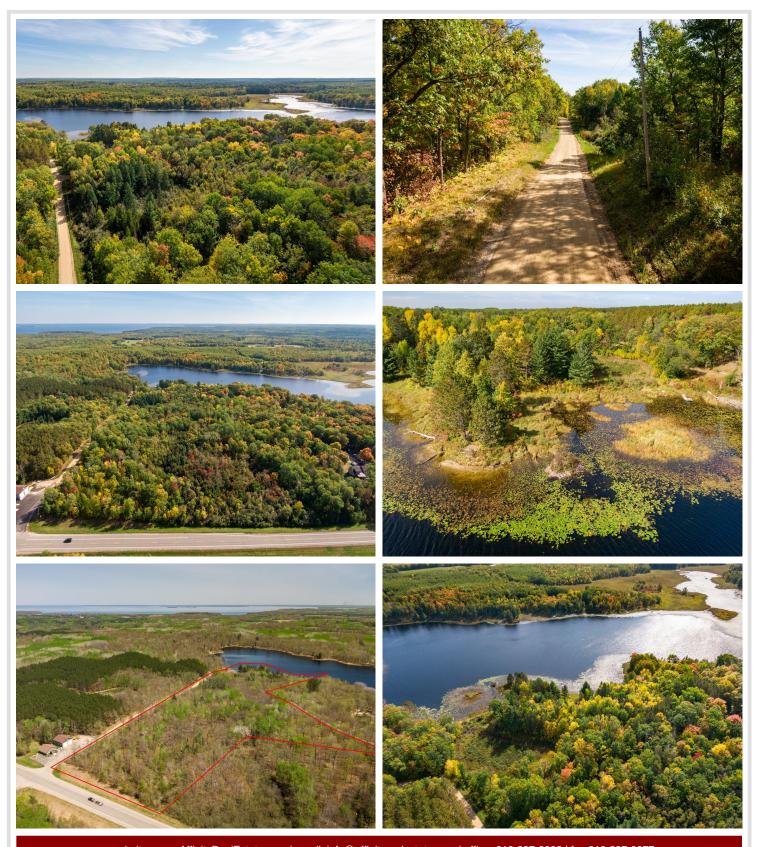

## **Description:**

Create an epic getaway or permanent residence with an 18-plus-acre setup that includes lake frontage on majestic Turtle Lake. This serene, up-north setting is untouched, save for the quiet gravel road that bisects these five combined parcels. Access these tree-protected lots via 72nd Street or Turtle Lake Drive NW. Build a classic log home overlooking a true northwoods lake, add storage buildings, little cabins, or make scenic trails. Northern Lights Casino is less than five minutes away for entertainment, along with famous Leech Lake and all that the eclectic town of Walker, Minn., has to offer!

## **Additional Details:**

Lot Acres 18.7

Lot Dimensions 376x576x281x336, 285x498x442x176,

342x640x317x662, 359x318x356x320,

646x1,004x769

School District 113 Taxes \$1,220 Taxes with Assessments \$1,220 Tax Year 2023