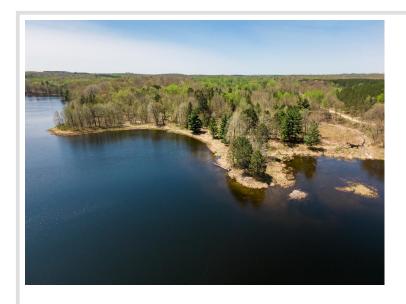

## **Description:**

Create an epic getaway or permanent residence with an 18-plus-acre setup that includes lake frontage on majestic Turtle Lake. This serene, up-north setting is untouched, save for the quiet gravel road that bisects these five combined parcels. Access these tree-protected lots via 72nd Street or Turtle Lake Drive NW. Build a classic log home overlooking a true northwoods lake, add storage buildings, little cabins, or make scenic trails. Northern Lights Casino is less than five minutes away for entertainment, along with famous Leech Lake and all that the eclectic town of Walker, Minn., has to offer!