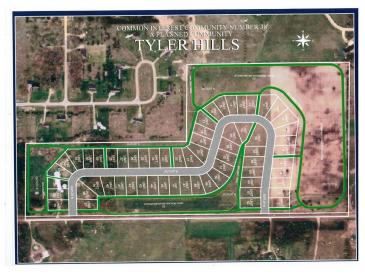

## **Description:**

Tyler Hills CIC. Development of residential lots for you to build your new home. Convenient area on the east side of Bemidji with less than 10 minutes to Lake Bemidji boat accesses and less than 5 minutes to the Blue Ox Trail. Come find your favorite building site!

## **Additional Details:**

Lot Acres0.33Lot Dimensions85x171School District31Taxes\$56Taxes with Assessments\$56Tax Year2022