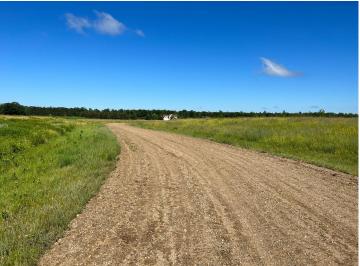

## **Description:**

Tyler Hills CIC. Development of residential lots for you to build your new home. Convenient area on the east side of Bemidji with less than 10 minutes to Lake Bemidji boat accesses and less than 5 minutes to the Blue Ox Trail. Come find your favorite building site!

## **Additional Details:**

Lot Acres0.33Lot Dimensions85x171School District31Taxes\$56Taxes with Assessments\$56Tax Year2022