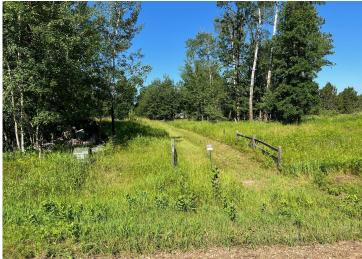

## **Description:**

Tyler Hills CIC. Development of residential lots for you to build your new home. Convenient area on the east side of Bemidji with less than 10 minutes to Lake Bemidji boat accesses and less than 5 minutes to the Blue Ox Trail. Come find your favorite building site!

## **Additional Details:**

Lot Acres0.33Lot Dimensions85x171School District31Taxes\$56Taxes with Assessments\$56Tax Year2022