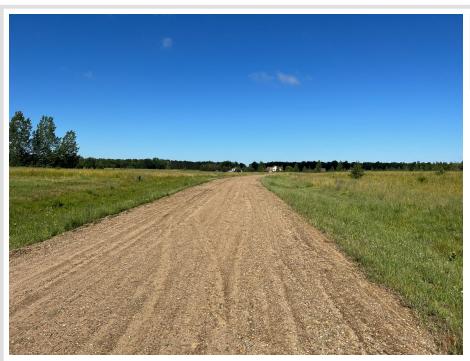

## **Description:**

Tyler Hills CIC. Development of residential lots for you to build your new home. Convenient area on the east side of Bemidji with less than 10 minutes to Lake Bemidji boat accesses and less than 5 minutes to the Blue Ox Trail. Come find your favorite building site!