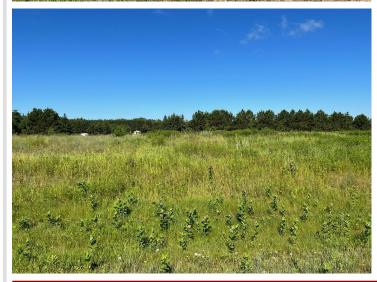

## **Description:**

Tyler Hills CIC. Development of residential lots for you to build your new home. Convenient area on the east side of Bemidji with less than 10 minutes to Lake Bemidji boat accesses and less than 5 minutes to the Blue Ox Trail. Come find your favorite building site!

## **Additional Details:**

Lot Acres0.33Lot Dimensions85x171School District31Taxes\$56Taxes with Assessments\$56Tax Year2022