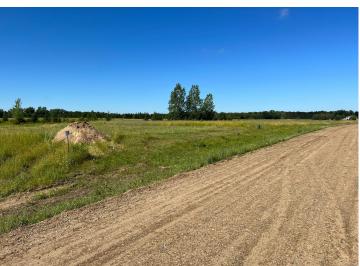

## **Description:**

Tyler Hills CIC. Development of residential lots for you to build your new home. Convenient area on the east side of Bemidji with less than 10 minutes to Lake Bemidji boat accesses and less than 5 minutes to the Blue Ox Trail. Come find your favorite building site!

## **Additional Details:**

Lot Acres0.33Lot Dimensions85x171School District31Taxes\$56Taxes with Assessments\$56Tax Year2022