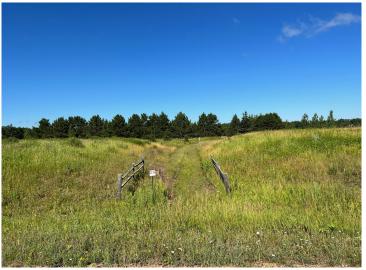

## **Description:**

Tyler Hills CIC. Development of residential lots for you to build your new home. Convenient area on the east side of Bemidji with less than 10 minutes to Lake Bemidji boat accesses and less than 5 minutes to the Blue Ox Trail. Come find your favorite building site!

## **Additional Details:**

Lot Acres0.33Lot Dimensions85x171School District31Taxes\$56Taxes with Assessments\$56Tax Year2022