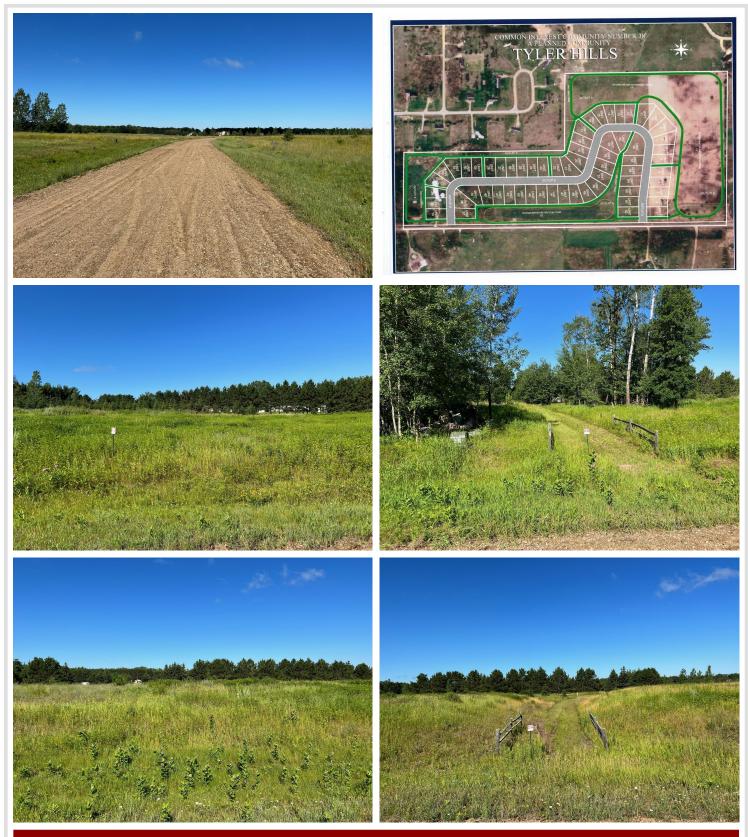

## **Description:**

Tyler Hills CIC. Development of residential lots for you to build your new home. Convenient area on the east side of Bemidji with less than 10 minutes to Lake Bemidji boat accesses and less than 5 minutes to the Blue Ox Trail. Come find your favorite building site!

# Additional Details:

| Lot Acres              | 0.34          |
|------------------------|---------------|
| Lot Dimensions         | 86x171x89x171 |
| School District        | 31            |
| Taxes                  | \$56          |
| Taxes with Assessments | \$56          |
| Tax Year               | 2022          |