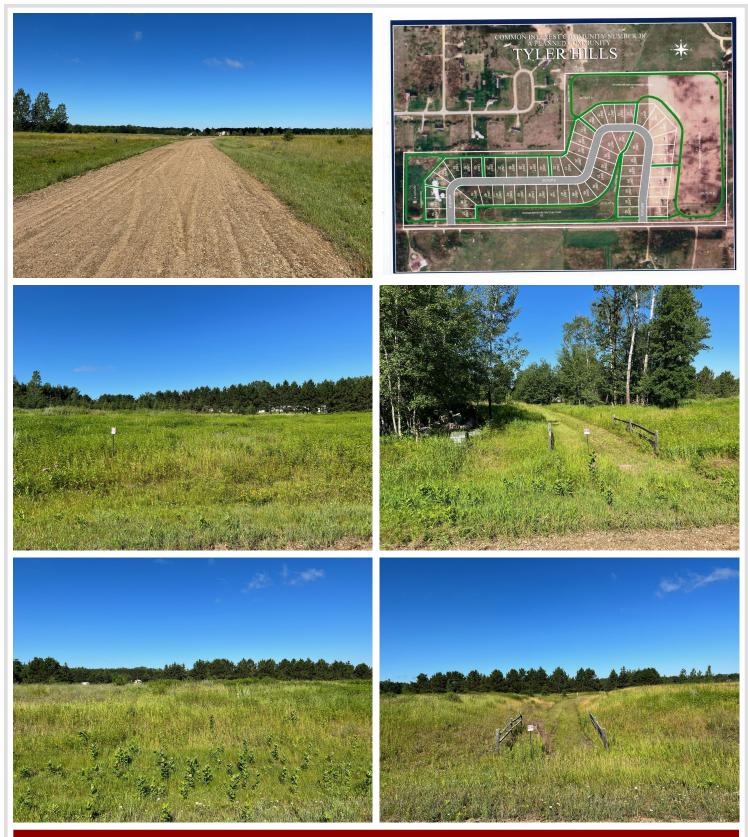

## **Description:**

Tyler Hills CIC. Development of residential lots for you to build your new home. Convenient area on the east side of Bemidji with less than 10 minutes to Lake Bemidji boat accesses and less than 5 minutes to the Blue Ox Trail. Come find your favorite building site!

# Additional Details:

| Lot Acres              | 0.47           |
|------------------------|----------------|
| Lot Dimensions         | 61x192x129x208 |
| School District        | 31             |
| Taxes                  | \$56           |
| Taxes with Assessments | \$56           |
| Tax Year               | 2022           |