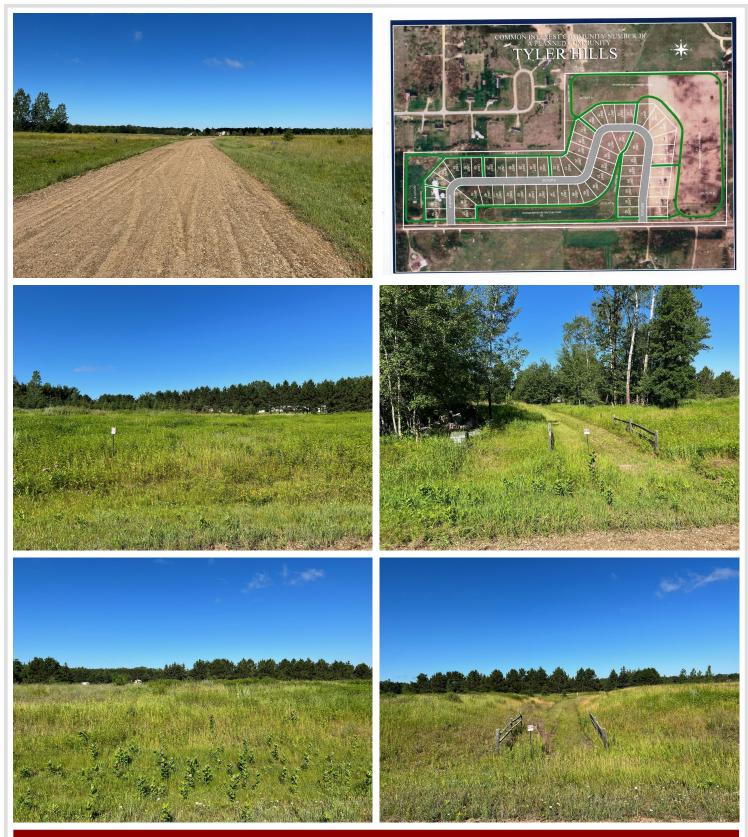

## **Description:**

Tyler Hills CIC. Development of residential lots for you to build your new home. Convenient area on the east side of Bemidji with less than 10 minutes to Lake Bemidji boat accesses and less than 5 minutes to the Blue Ox Trail. Come find your favorite building site!

# Additional Details:

| Lot Acres              | 0.34   |
|------------------------|--------|
| Lot Dimensions         | 87x170 |
| School District        | 31     |
| Taxes                  | \$56   |
| Taxes with Assessments | \$56   |
| Tax Year               | 2022   |