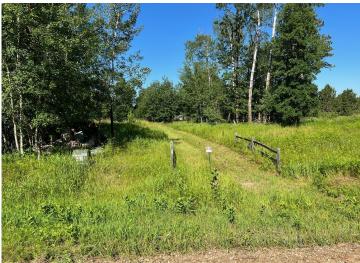

## **Description:**

Tyler Hills CIC. Development of residential lots for you to build your new home. Convenient area on the east side of Bemidji with less than 10 minutes to Lake Bemidji boat accesses and less than 5 minutes to the Blue Ox Trail. Come find your favorite building site!

## **Additional Details:**

Lot Acres 0.46

Lot Dimensions 172x221x46x169

School District 31 Taxes \$56

Taxes with Assessments (unreported)

Tax Year 2022