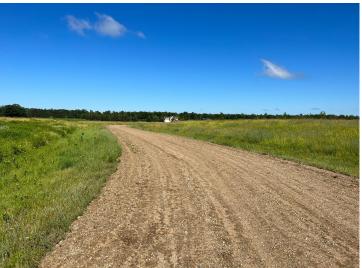

## **Description:**

Tyler Hills CIC. Development of residential lots for you to build your new home. Convenient area on the east side of Bemidji with less than 10 minutes to Lake Bemidji boat accesses and less than 5 minutes to the Blue Ox Trail. Come find your favorite building site!

## **Additional Details:**

Lot Acres 0.46

Lot Dimensions 172x221x46x169

School District 31 Taxes \$56

Taxes with Assessments (unreported)

Tax Year 2022