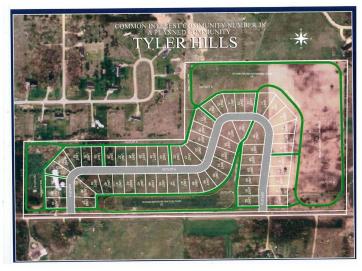

## **Description:**

Tyler Hills CIC. Development of residential lots for you to build your new home. Convenient area on the east side of Bemidji with less than 10 minutes to Lake Bemidji boat accesses and less than 5 minutes to the Blue Ox Trail. Come find your favorite building site!

## **Additional Details:**

Lot Acres 0.46

Lot Dimensions 172x221x46x169

School District 31 Taxes \$56

Taxes with Assessments (unreported)

Tax Year 2022