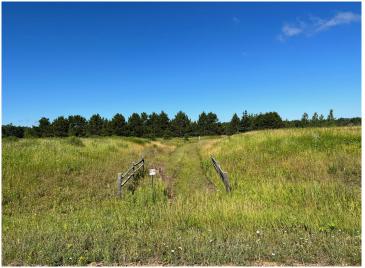

## **Description:**

Tyler Hills CIC. Development of residential lots for you to build your new home. Convenient area on the east side of Bemidji with less than 10 minutes to Lake Bemidji boat accesses and less than 5 minutes to the Blue Ox Trail. Come find your favorite building site!

## **Additional Details:**

Lot Acres 0.46

Lot Dimensions 172x221x46x169

School District 31 Taxes \$56

Taxes with Assessments (unreported)

Tax Year 2022