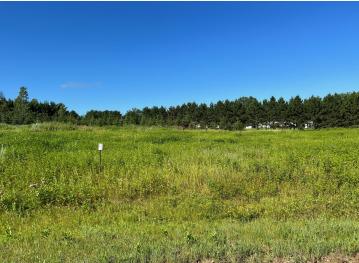

## **Description:**

Tyler Hills CIC. Development of residential lots for you to build your new home. Convenient area on the east side of Bemidji with less than 10 minutes to Lake Bemidji boat accesses and less than 5 minutes to the Blue Ox Trail. Come find your favorite building site!