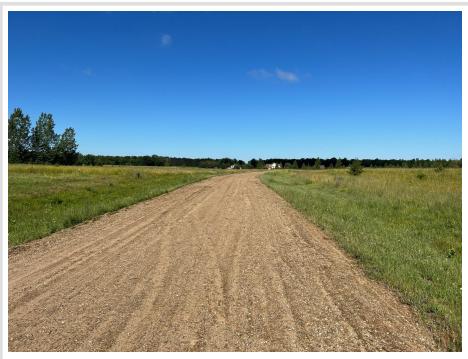

## **Description:**

Tyler Hills CIC. Development of residential lots for you to build your new home. Convenient area on the east side of Bemidji with less than 10 minutes to Lake Bemidji boat accesses and less than 5 minutes to the Blue Ox Trail. Come find your favorite building site!