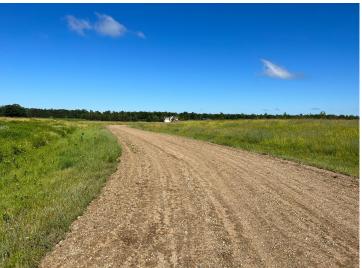

## **Description:**

Tyler Hills CIC. Development of residential lots for you to build your new home. Convenient area on the east side of Bemidji with less than 10 minutes to Lake Bemidji boat accesses and less than 5 minutes to the Blue Ox Trail. Come find your favorite building site!

## **Additional Details:**

Lot Acres 0.39

Lot Dimensions 118x170x92x170

School District 31
Taxes \$56
Taxes with Assessments \$56
Tax Year 2022