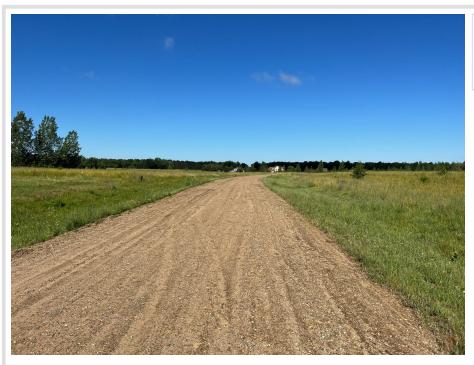

## **Description:**

Tyler Hills CIC. Development of residential lots for you to build your new home. Convenient area on the east side of Bemidji with less than 10 minutes to Lake Bemidji boat accesses and less than 5 minutes to the Blue Ox Trail. Come find your favorite building site!