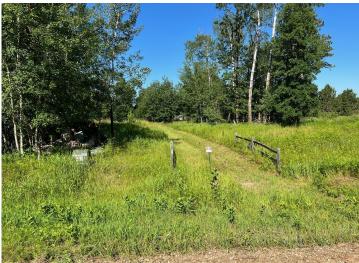

## **Description:**

Tyler Hills CIC. Development of residential lots for you to build your new home. Convenient area on the east side of Bemidji with less than 10 minutes to Lake Bemidji boat accesses and less than 5 minutes to the Blue Ox Trail. Come find your favorite building site!

## **Additional Details:**

Lot Acres 0.39

Lot Dimensions 118x170x92x170

School District 31
Taxes \$56
Taxes with Assessments \$56
Tax Year 2022