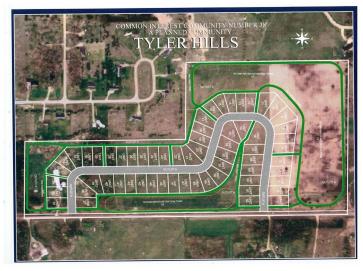

## **Description:**

Tyler Hills CIC. Development of residential lots for you to build your new home. Convenient area on the east side of Bemidji with less than 10 minutes to Lake Bemidji boat accesses and less than 5 minutes to the Blue Ox Trail. Come find your favorite building site!

## **Additional Details:**

Lot Acres 0.39

Lot Dimensions 118x170x92x170

School District 31
Taxes \$56
Taxes with Assessments \$56
Tax Year 2022