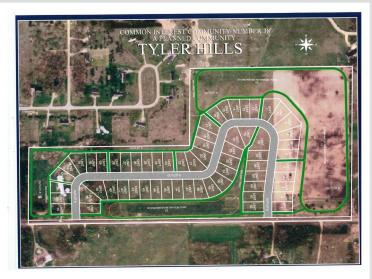

## **Description:**

Tyler Hills CIC. Development of residential lots for you to build your new home. Convenient area on the east side of Bemidji with less than 10 minutes to Lake Bemidji boat accesses and less than 5 minutes to the Blue Ox Trail. Come find your favorite building site!

## **Additional Details:**

Lot Acres 0.35 Lot Dimensions 89x171 School District 31 Taxes \$56 Taxes with Assessments \$56 Tax Year 2022