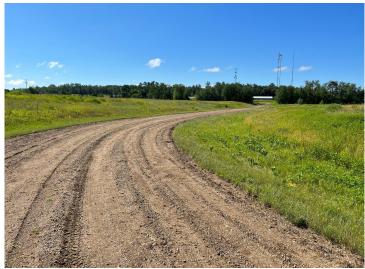

## **Description:**

Tyler Hills CIC. Development of residential lots for you to build your new home. Convenient area on the east side of Bemidji with less than 10 minutes to Lake Bemidji boat accesses and less than 5 minutes to the Blue Ox Trail. Come find your favorite building site!

## **Additional Details:**

Lot Acres 0.35 Lot Dimensions 89x171 School District 31 Taxes \$56 Taxes with Assessments \$56 Tax Year 2022