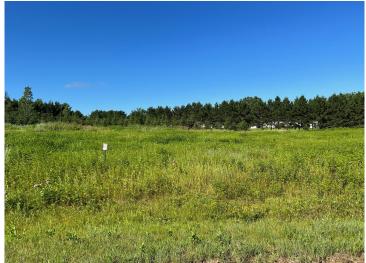

## **Description:**

Tyler Hills CIC. Development of residential lots for you to build your new home. Convenient area on the east side of Bemidji with less than 10 minutes to Lake Bemidji boat accesses and less than 5 minutes to the Blue Ox Trail. Come find your favorite building site!

## **Additional Details:**

Lot Acres 0.35 Lot Dimensions 89x171 School District 31 Taxes \$56 Taxes with Assessments \$56 Tax Year 2022