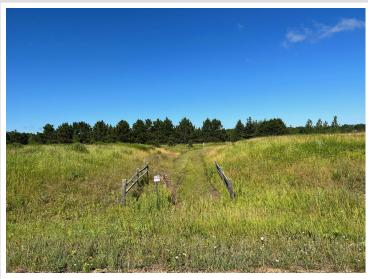

## **Description:**

Tyler Hills CIC. Development of residential lots for you to build your new home. Convenient area on the east side of Bemidji with less than 10 minutes to Lake Bemidji boat accesses and less than 5 minutes to the Blue Ox Trail. Come find your favorite building site!

## **Additional Details:**

Lot Acres 0.35 Lot Dimensions 89x171 School District 31 Taxes \$56 Taxes with Assessments \$56 Tax Year 2022