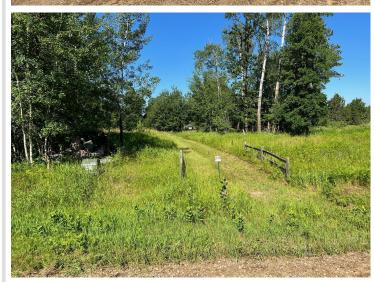

## **Description:**

Tyler Hills CIC. Development of residential lots for you to build your new home. Convenient area on the east side of Bemidji with less than 10 minutes to Lake Bemidji boat accesses and less than 5 minutes to the Blue Ox Trail. Come find your favorite building site!

## **Additional Details:**

Lot Acres 0.35 Lot Dimensions 89x171 School District 31 Taxes \$56 Taxes with Assessments \$56 Tax Year 2022