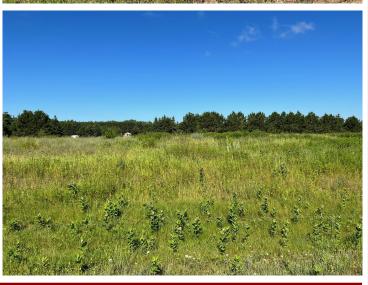

## **Description:**

Tyler Hills CIC. Development of residential lots for you to build your new home. Convenient area on the east side of Bemidji with less than 10 minutes to Lake Bemidji boat accesses and less than 5 minutes to the Blue Ox Trail. Come find your favorite building site!

## **Additional Details:**

Lot Acres 0.35 Lot Dimensions 89x171 School District 31 Taxes \$56 Taxes with Assessments \$56 Tax Year 2022