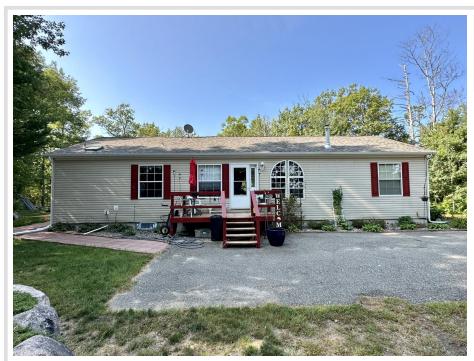

## **Description:**

Come relax in your beautiful home on quiet Heffron Lake. Upstairs you will find 3 bedrooms and 2 full baths. Downstairs features 2 "bonus" rooms and an additional 3/4 bath. The 60k in recent upgrades here will make you feel comfortable and worry free. A few include: new roof and skylights in 2022, new flooring throughout, new furnace and A/C, new lighting and fans, paver walkway, water heater, sump pump, new master bath, and new mound septic system. Outside the home you'll love the detached 26x30 garage, storage shed, 1.82 acres of beautiful grounds, 143 feet of shoreline, and gradual elevation to the water. Heffron Lake is a quiet lake known for excellent bass and panfishing. Another bonus? Located right across the road from Woman Lake, with numerous resorts nearby that will let you launch your boat there for a small fee. Come make this yours all located under 6 miles from Longville.