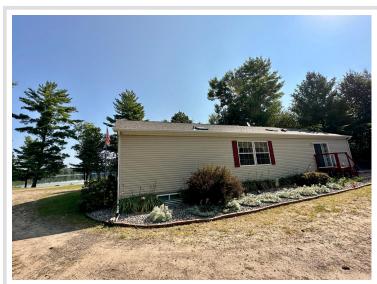

## **Description:**

Come relax in your beautiful home on quiet Heffron Lake. Upstairs you will find 3 bedrooms and 2 full baths. Downstairs features 2 "bonus" rooms and an additional 3/4 bath. The 60k in recent upgrades here will make you feel comfortable and worry free. A few include: new roof and skylights in 2022, new flooring throughout, new furnace and A/C, new lighting and fans, paver walkway, water heater, sump pump, new master bath, and new mound septic system. Outside the home you'll love the detached 26x30 garage, storage shed, 1.82 acres of beautiful grounds, 143 feet of shoreline, and gradual elevation to the water. Heffron Lake is a quiet lake known for excellent bass and panfishing. Another bonus? Located right across the road from Woman Lake, with numerous resorts nearby that will let you launch your boat there for a small fee. Come make this yours all located under 6 miles from Longville.