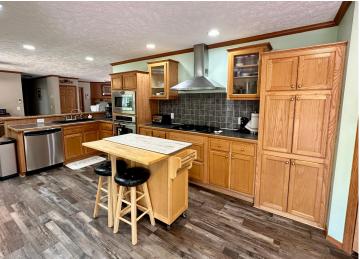

## **Description:**

Come relax in your beautiful home on quiet Heffron Lake. Upstairs you will find 3 bedrooms and 2 full baths. Downstairs features 2 "bonus" rooms and an additional 3/4 bath. The 60k in recent upgrades here will make you feel comfortable and worry free. A few include: new roof and skylights in 2022, new flooring throughout, new furnace and A/C, new lighting and fans, paver walkway, water heater, sump pump, new master bath, and new mound septic system. Outside the home you'll love the detached 26x30 garage, storage shed, 1.82 acres of beautiful grounds, 143 feet of shoreline, and gradual elevation to the water. Heffron Lake is a quiet lake known for excellent bass and panfishing. Another bonus? Located right across the road from Woman Lake, with numerous resorts nearby that will let you launch your boat there for a small fee. Come make this yours all located under 6 miles from Longville.