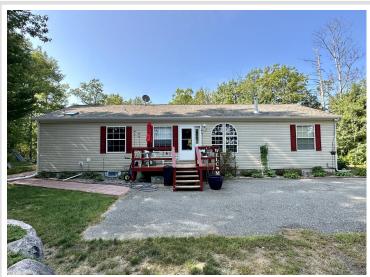

## **Description:**

Come relax in your beautiful home on quiet Heffron Lake. Upstairs you will find 3 bedrooms and 2 full baths. Downstairs features 2 "bonus" rooms and an additional 3/4 bath. The 60k in recent upgrades here will make you feel comfortable and worry free. A few include: new roof and skylights in 2022, new flooring throughout, new furnace and A/C, new lighting and fans, paver walkway, water heater, sump pump, new master bath, and new mound septic system. Outside the home you'll love the detached 26x30 garage, storage shed, 1.82 acres of beautiful grounds, 143 feet of shoreline, and gradual elevation to the water. Heffron Lake is a quiet lake known for excellent bass and panfishing. Another bonus? Located right across the road from Woman Lake, with numerous resorts nearby that will let you launch your boat there for a small fee. Come make this yours all located under 6 miles from Longville.