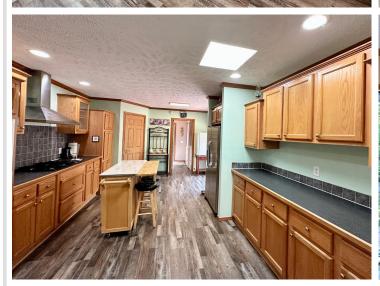

## **Description:**

Come relax in your beautiful home on quiet Heffron Lake. Upstairs you will find 3 bedrooms and 2 full baths. Downstairs features 2 "bonus" rooms and an additional 3/4 bath. The 60k in recent upgrades here will make you feel comfortable and worry free. A few include: new roof and skylights in 2022, new flooring throughout, new furnace and A/C, new lighting and fans, paver walkway, water heater, sump pump, new master bath, and new mound septic system. Outside the home you'll love the detached 26x30 garage, storage shed, 1.82 acres of beautiful grounds, 143 feet of shoreline, and gradual elevation to the water. Heffron Lake is a quiet lake known for excellent bass and panfishing. Another bonus? Located right across the road from Woman Lake, with numerous resorts nearby that will let you launch your boat there for a small fee. Come make this yours all located under 6 miles from Longville.