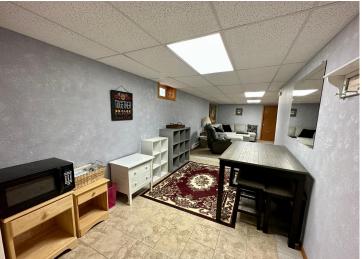

## **Description:**

Come relax in your beautiful home on quiet Heffron Lake. Upstairs you will find 3 bedrooms and 2 full baths. Downstairs features 2 "bonus" rooms and an additional 3/4 bath. The 60k in recent upgrades here will make you feel comfortable and worry free. A few include: new roof and skylights in 2022, new flooring throughout, new furnace and A/C, new lighting and fans, paver walkway, water heater, sump pump, new master bath, and new mound septic system. Outside the home you'll love the detached 26x30 garage, storage shed, 1.82 acres of beautiful grounds, 143 feet of shoreline, and gradual elevation to the water. Heffron Lake is a quiet lake known for excellent bass and panfishing. Another bonus? Located right across the road from Woman Lake, with numerous resorts nearby that will let you launch your boat there for a small fee. Come make this yours all located under 6 miles from Longville.