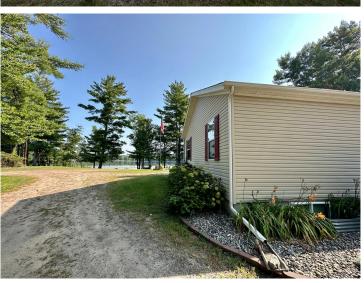

## **Description:**

Come relax in your beautiful home on quiet Heffron Lake. Upstairs you will find 3 bedrooms and 2 full baths. Downstairs features 2 "bonus" rooms and an additional 3/4 bath. The 60k in recent upgrades here will make you feel comfortable and worry free. A few include: new roof and skylights in 2022, new flooring throughout, new furnace and A/C, new lighting and fans, paver walkway, water heater, sump pump, new master bath, and new mound septic system. Outside the home you'll love the detached 26x30 garage, storage shed, 1.82 acres of beautiful grounds, 143 feet of shoreline, and gradual elevation to the water. Heffron Lake is a quiet lake known for excellent bass and panfishing. Another bonus? Located right across the road from Woman Lake, with numerous resorts nearby that will let you launch your boat there for a small fee. Come make this yours all located under 6 miles from Longville.