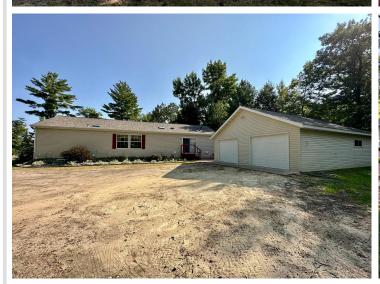

## **Description:**

Come relax in your beautiful home on quiet Heffron Lake. Upstairs you will find 3 bedrooms and 2 full baths. Downstairs features 2 "bonus" rooms and an additional 3/4 bath. The 60k in recent upgrades here will make you feel comfortable and worry free. A few include: new roof and skylights in 2022, new flooring throughout, new furnace and A/C, new lighting and fans, paver walkway, water heater, sump pump, new master bath, and new mound septic system. Outside the home you'll love the detached 26x30 garage, storage shed, 1.82 acres of beautiful grounds, 143 feet of shoreline, and gradual elevation to the water. Heffron Lake is a quiet lake known for excellent bass and panfishing. Another bonus? Located right across the road from Woman Lake, with numerous resorts nearby that will let you launch your boat there for a small fee. Come make this yours all located under 6 miles from Longville.