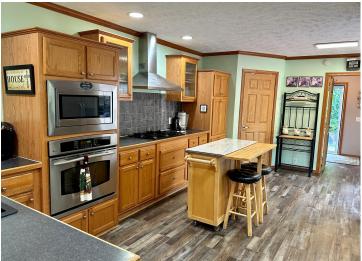

## **Description:**

Come relax in your beautiful home on quiet Heffron Lake. Upstairs you will find 3 bedrooms and 2 full baths. Downstairs features 2 "bonus" rooms and an additional 3/4 bath. The 60k in recent upgrades here will make you feel comfortable and worry free. A few include: new roof and skylights in 2022, new flooring throughout, new furnace and A/C, new lighting and fans, paver walkway, water heater, sump pump, new master bath, and new mound septic system. Outside the home you'll love the detached 26x30 garage, storage shed, 1.82 acres of beautiful grounds, 143 feet of shoreline, and gradual elevation to the water. Heffron Lake is a quiet lake known for excellent bass and panfishing. Another bonus? Located right across the road from Woman Lake, with numerous resorts nearby that will let you launch your boat there for a small fee. Come make this yours all located under 6 miles from Longville.