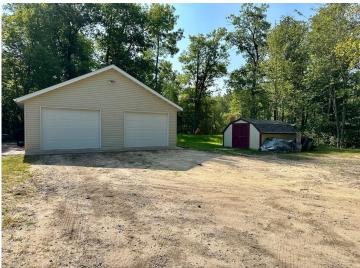

## **Description:**

Come relax in your beautiful home on quiet Heffron Lake. Upstairs you will find 3 bedrooms and 2 full baths. Downstairs features 2 "bonus" rooms and an additional 3/4 bath. The 60k in recent upgrades here will make you feel comfortable and worry free. A few include: new roof and skylights in 2022, new flooring throughout, new furnace and A/C, new lighting and fans, paver walkway, water heater, sump pump, new master bath, and new mound septic system. Outside the home you'll love the detached 26x30 garage, storage shed, 1.82 acres of beautiful grounds, 143 feet of shoreline, and gradual elevation to the water. Heffron Lake is a quiet lake known for excellent bass and panfishing. Another bonus? Located right across the road from Woman Lake, with numerous resorts nearby that will let you launch your boat there for a small fee. Come make this yours all located under 6 miles from Longville.