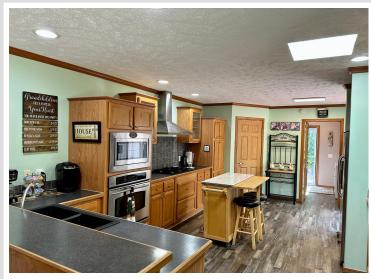

## **Description:**

Come relax in your beautiful home on quiet Heffron Lake. Upstairs you will find 3 bedrooms and 2 full baths. Downstairs features 2 "bonus" rooms and an additional 3/4 bath. The 60k in recent upgrades here will make you feel comfortable and worry free. A few include: new roof and skylights in 2022, new flooring throughout, new furnace and A/C, new lighting and fans, paver walkway, water heater, sump pump, new master bath, and new mound septic system. Outside the home you'll love the detached 26x30 garage, storage shed, 1.82 acres of beautiful grounds, 143 feet of shoreline, and gradual elevation to the water. Heffron Lake is a quiet lake known for excellent bass and panfishing. Another bonus? Located right across the road from Woman Lake, with numerous resorts nearby that will let you launch your boat there for a small fee. Come make this yours all located under 6 miles from Longville.