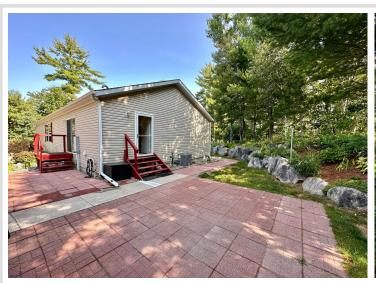

## **Description:**

Come relax in your beautiful home on quiet Heffron Lake. Upstairs you will find 3 bedrooms and 2 full baths. Downstairs features 2 "bonus" rooms and an additional 3/4 bath. The 60k in recent upgrades here will make you feel comfortable and worry free. A few include: new roof and skylights in 2022, new flooring throughout, new furnace and A/C, new lighting and fans, paver walkway, water heater, sump pump, new master bath, and new mound septic system. Outside the home you'll love the detached 26x30 garage, storage shed, 1.82 acres of beautiful grounds, 143 feet of shoreline, and gradual elevation to the water. Heffron Lake is a quiet lake known for excellent bass and panfishing. Another bonus? Located right across the road from Woman Lake, with numerous resorts nearby that will let you launch your boat there for a small fee. Come make this yours all located under 6 miles from Longville.