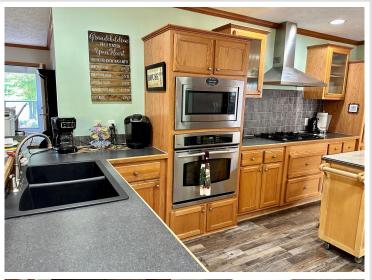

## **Description:**

Come relax in your beautiful home on quiet Heffron Lake. Upstairs you will find 3 bedrooms and 2 full baths. Downstairs features 2 "bonus" rooms and an additional 3/4 bath. The 60k in recent upgrades here will make you feel comfortable and worry free. A few include: new roof and skylights in 2022, new flooring throughout, new furnace and A/C, new lighting and fans, paver walkway, water heater, sump pump, new master bath, and new mound septic system. Outside the home you'll love the detached 26x30 garage, storage shed, 1.82 acres of beautiful grounds, 143 feet of shoreline, and gradual elevation to the water. Heffron Lake is a quiet lake known for excellent bass and panfishing. Another bonus? Located right across the road from Woman Lake, with numerous resorts nearby that will let you launch your boat there for a small fee. Come make this yours all located under 6 miles from Longville.