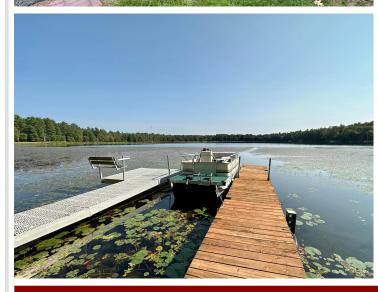

## **Description:**

Come relax in your beautiful home on quiet Heffron Lake. Upstairs you will find 3 bedrooms and 2 full baths. Downstairs features 2 "bonus" rooms and an additional 3/4 bath. The 60k in recent upgrades here will make you feel comfortable and worry free. A few include: new roof and skylights in 2022, new flooring throughout, new furnace and A/C, new lighting and fans, paver walkway, water heater, sump pump, new master bath, and new mound septic system. Outside the home you'll love the detached 26x30 garage, storage shed, 1.82 acres of beautiful grounds, 143 feet of shoreline, and gradual elevation to the water. Heffron Lake is a quiet lake known for excellent bass and panfishing. Another bonus? Located right across the road from Woman Lake, with numerous resorts nearby that will let you launch your boat there for a small fee. Come make this yours all located under 6 miles from Longville.