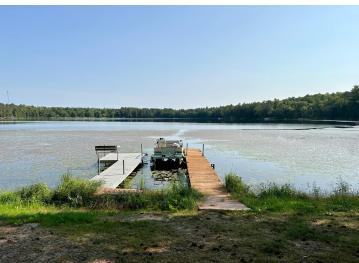

## **Description:**

Come relax in your beautiful home on quiet Heffron Lake. Upstairs you will find 3 bedrooms and 2 full baths. Downstairs features 2 "bonus" rooms and an additional 3/4 bath. The 60k in recent upgrades here will make you feel comfortable and worry free. A few include: new roof and skylights in 2022, new flooring throughout, new furnace and A/C, new lighting and fans, paver walkway, water heater, sump pump, new master bath, and new mound septic system. Outside the home you'll love the detached 26x30 garage, storage shed, 1.82 acres of beautiful grounds, 143 feet of shoreline, and gradual elevation to the water. Heffron Lake is a quiet lake known for excellent bass and panfishing. Another bonus? Located right across the road from Woman Lake, with numerous resorts nearby that will let you launch your boat there for a small fee. Come make this yours all located under 6 miles from Longville.