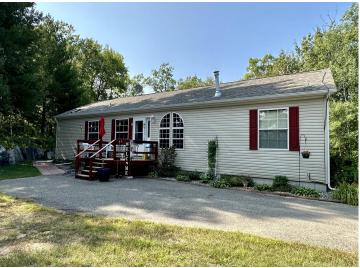

## **Description:**

Come relax in your beautiful home on quiet Heffron Lake. Upstairs you will find 3 bedrooms and 2 full baths. Downstairs features 2 "bonus" rooms and an additional 3/4 bath. The 60k in recent upgrades here will make you feel comfortable and worry free. A few include: new roof and skylights in 2022, new flooring throughout, new furnace and A/C, new lighting and fans, paver walkway, water heater, sump pump, new master bath, and new mound septic system. Outside the home you'll love the detached 26x30 garage, storage shed, 1.82 acres of beautiful grounds, 143 feet of shoreline, and gradual elevation to the water. Heffron Lake is a quiet lake known for excellent bass and panfishing. Another bonus? Located right across the road from Woman Lake, with numerous resorts nearby that will let you launch your boat there for a small fee. Come make this yours all located under 6 miles from Longville.