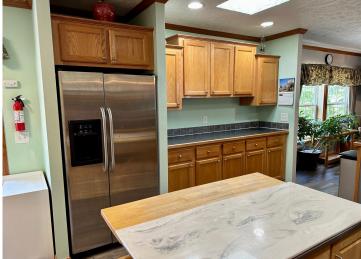

## **Description:**

Come relax in your beautiful home on quiet Heffron Lake. Upstairs you will find 3 bedrooms and 2 full baths. Downstairs features 2 "bonus" rooms and an additional 3/4 bath. The 60k in recent upgrades here will make you feel comfortable and worry free. A few include: new roof and skylights in 2022, new flooring throughout, new furnace and A/C, new lighting and fans, paver walkway, water heater, sump pump, new master bath, and new mound septic system. Outside the home you'll love the detached 26x30 garage, storage shed, 1.82 acres of beautiful grounds, 143 feet of shoreline, and gradual elevation to the water. Heffron Lake is a quiet lake known for excellent bass and panfishing. Another bonus? Located right across the road from Woman Lake, with numerous resorts nearby that will let you launch your boat there for a small fee. Come make this yours all located under 6 miles from Longville.