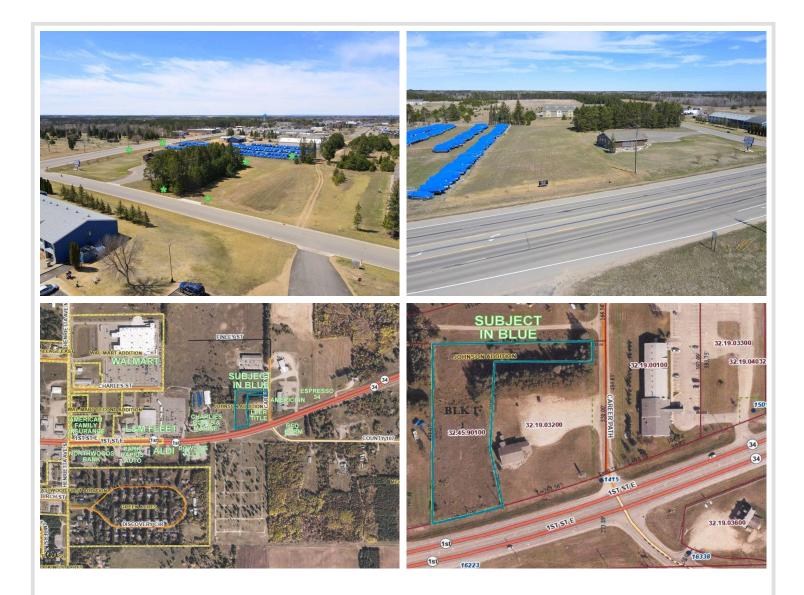

# **Description:**

The one! Check out the only in town, Highway 34 commercial lot offering available. If you are seeking a passive investment or a build ready opportunity then look no further. Zoned B1 Hwy Business ideally suiting it for a variety of opportunities. The site has been cleared and prepped for construction. The curbs have been cut and a new approach has been poured. Includes 1.82 acres, 175ft of Hwy 34 frontage (south boundary) and access frontage off of Career Path (on east). The visibility is second to none and the traffic flow is guaranteed. Prime location on the eastern edge of Park Rapids. This is a grand opportunity at an entry level price. CONTRACT FOR DEED option available.

### Additional Details:

| Lot Acres              | 1.82    |
|------------------------|---------|
| Lot Dimensions         | 175 x 1 |
| School District        | 309     |
| Taxes                  | \$1,752 |
| Taxes with Assessments | \$1,752 |
| Tax Year               | 2023    |

# **Driving Directions:**

From Hwy's 34/71: Go East on Hwy 34 to property on left. Location is between between Charlie's Marine and Leer Title.

Listed By: Affinity Real Estate Inc.

Affinity Real Estate Inc. participates in the Regional Multiple Listing Service of Minnesota, Inc Broker Reciprocity (sm) program, allowing us to display other broker's listings on our website. All properties are subject to prior sale, change or withdrawal.