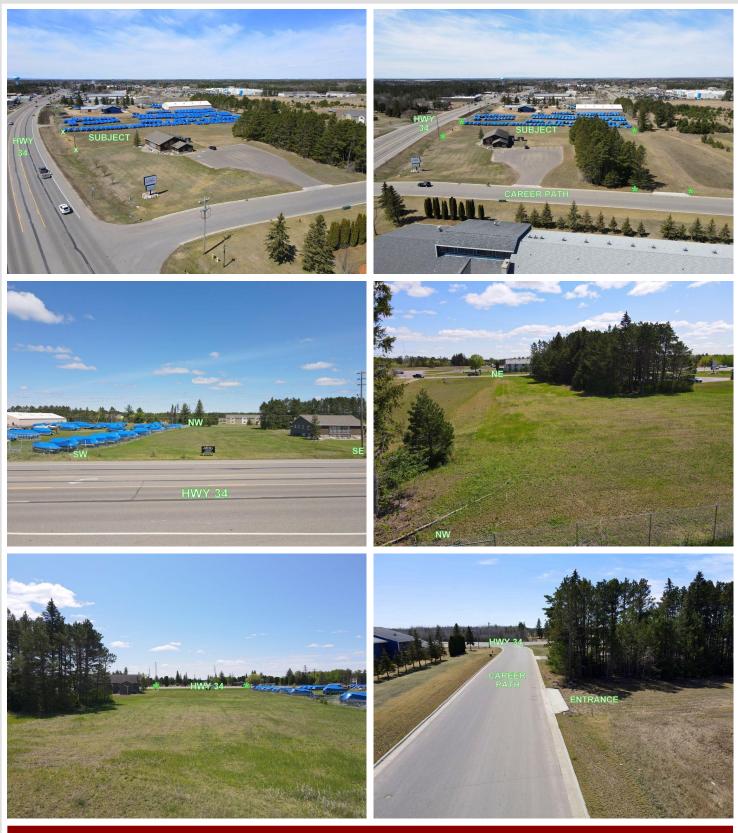

# **Description:**

The one! Check out the only in town, Highway 34 commercial lot offering available. If you are seeking a passive investment or a build ready opportunity then look no further. Zoned B1 Hwy Business ideally suiting it for a variety of opportunities. The site has been cleared and prepped for construction. The curbs have been cut and a new approach has been poured. Includes 1.82 acres, 175ft of Hwy 34 frontage (south boundary) and access frontage off of Career Path (on east). The visibility is second to none and the traffic flow is guaranteed. Prime location on the eastern edge of Park Rapids. This is a grand opportunity at an entry level price. CONTRACT FOR DEED option available.

# **Driving Directions:**

From Hwy's 34/71: Go East on Hwy 34 to property on left. Location is between between Charlie's Marine and Leer Title.

Listed By: Affinity Real Estate Inc.

Affinity Real Estate Inc. participates in the Regional Multiple Listing Service of Minnesota, Inc Broker Reciprocity (sm) program, allowing us to display other broker's listings on our website. All properties are subject to prior sale, change or withdrawal.