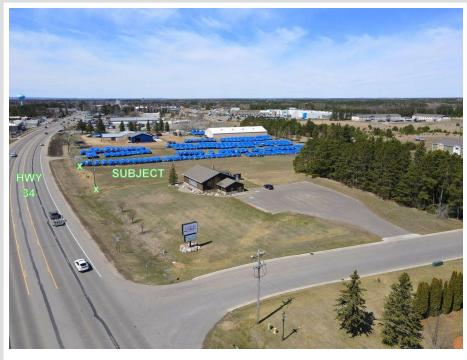

# **Description:**

The one! Check out the only in town, Highway 34 commercial lot offering available. If you are seeking a passive investment or a build ready opportunity then look no further. Zoned B1 Hwy Business ideally suiting it for a variety of opportunities. The site has been cleared and prepped for construction. The curbs have been cut and a new approach has been poured. Includes 1.82 acres, 175ft of Hwy 34 frontage (south boundary) and access frontage off of Career Path (on east). The visibility is second to none and the traffic flow is guaranteed. Prime location on the eastern edge of Park Rapids. This is a grand opportunity at an entry level price. CONTRACT FOR DEED option available.

# **Driving Directions:**

From Hwy's 34/71: Go East on Hwy 34 to property on left. Location is between between Charlie's Marine and Leer Title.

Listed By: Affinity Real Estate Inc.

Affinity Real Estate Inc. participates in the Regional Multiple Listing Service of Minnesota, Inc Broker Reciprocity (sm) program, allowing us to display other broker's listings on our website. All properties are subject to prior sale, change or withdrawal.