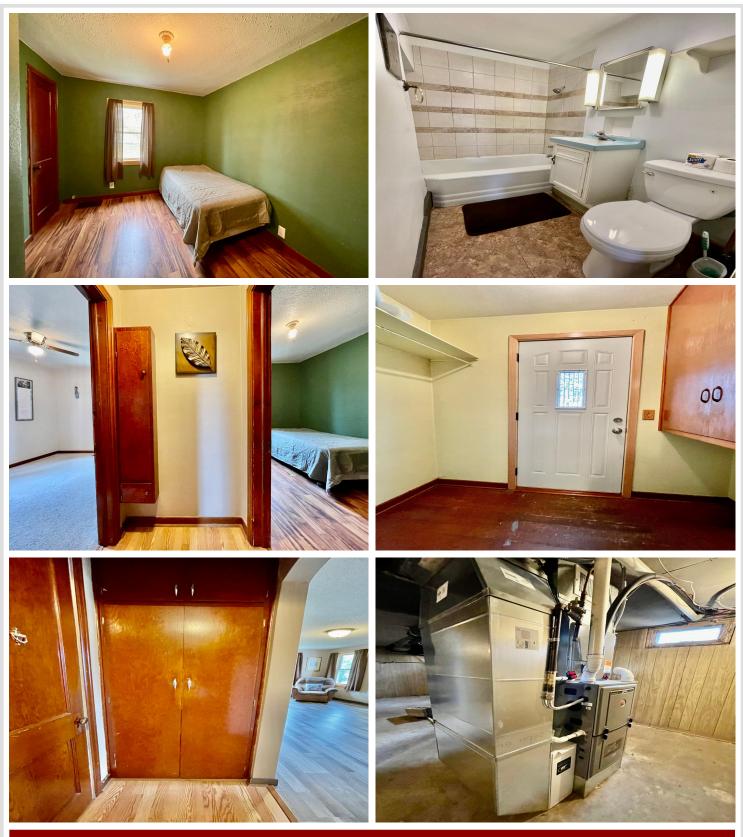

### **Description:**

Welcome to this clean 2 bd, 1 ba home on a large lot in Nymore. The home boasts new siding, newly sprayed insulation, a newer roof on the house, an awesome new deck and the furnace and central air are both 1 year old. Basement has plenty of room for storage. Alley is paved. If you're looking for a comfortable place to call home then schedule your private tour today!

#### Additional Features:

Basement: Full, Unfinished Fuel: Natural Gas Garage: 1 Heat: Forced Air Sewer: City Sewer/Connected Water: City Water/Connected Air Conditioning: Central Air