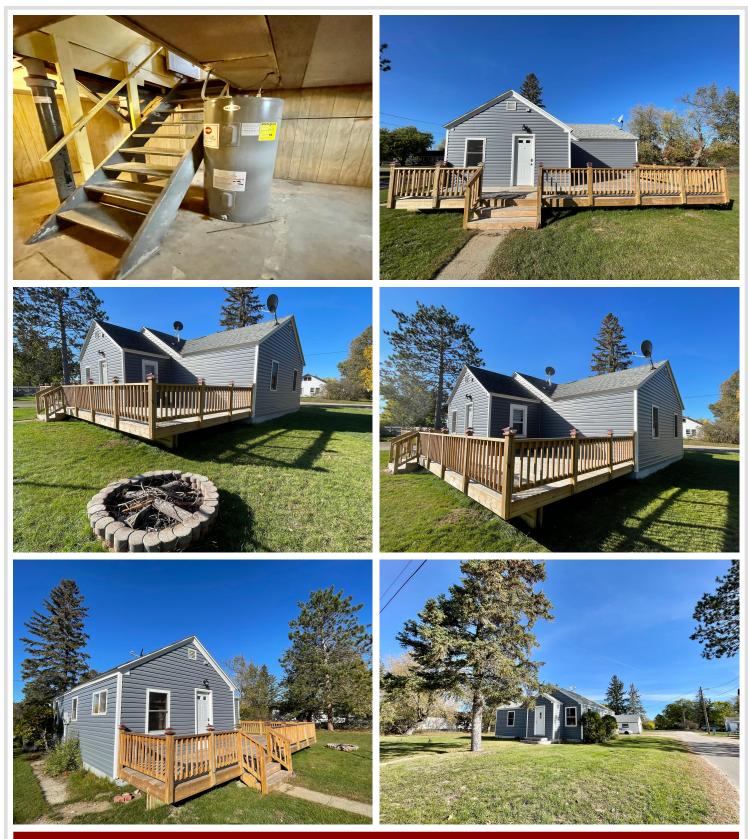

### **Description:**

Welcome to this clean 2 bd, 1 ba home on a large lot in Nymore. The home boasts new siding, newly sprayed insulation, a newer roof on the house, an awesome new deck and the furnace and central air are both 1 year old. Basement has plenty of room for storage. Alley is paved. If you're looking for a comfortable place to call home then schedule your private tour today!

### Additional Details:

| Year Built             | 1940    |
|------------------------|---------|
| Lot Acres              | 0.31    |
| Lot Dimensions         | 100x135 |
| Garage Stalls          | 1       |
| School District        | 31      |
| Taxes                  | \$970   |
| Taxes with Assessments | \$970   |
| Tax Year               | 2023    |

#### Additional Features:

Basement: Full, Unfinished Fuel: Natural Gas Garage: 1 Heat: Forced Air Sewer: City Sewer/Connected Water: City Water/Connected Air Conditioning: Central Air