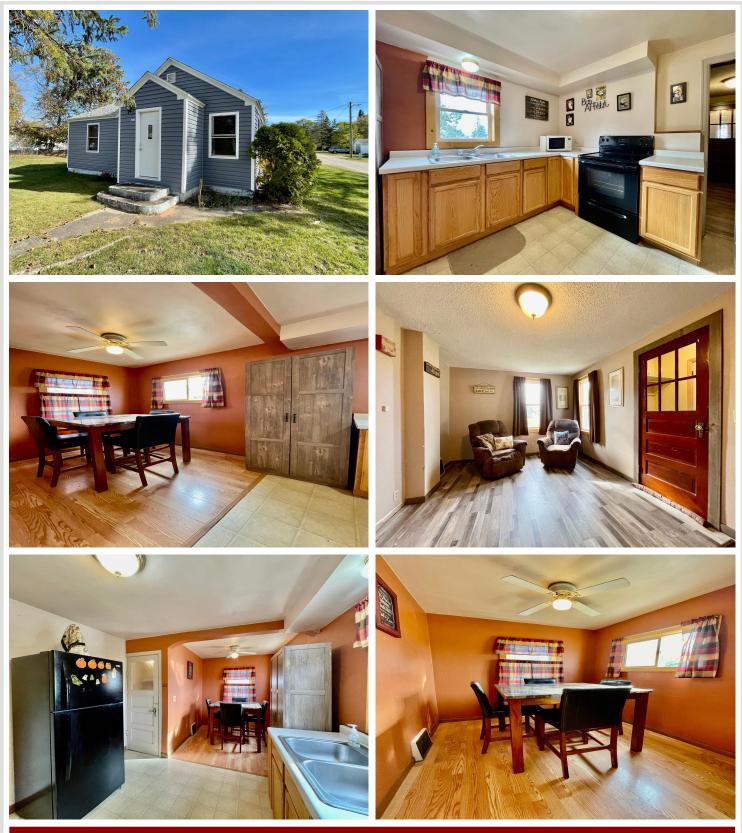

### **Description:**

Welcome to this clean 2 bd, 1 ba home on a large lot in Nymore. The home boasts new siding, newly sprayed insulation, a newer roof on the house, an awesome new deck and the furnace and central air are both 1 year old. Basement has plenty of room for storage. Alley is paved. If you're looking for a comfortable place to call home then schedule your private tour today!