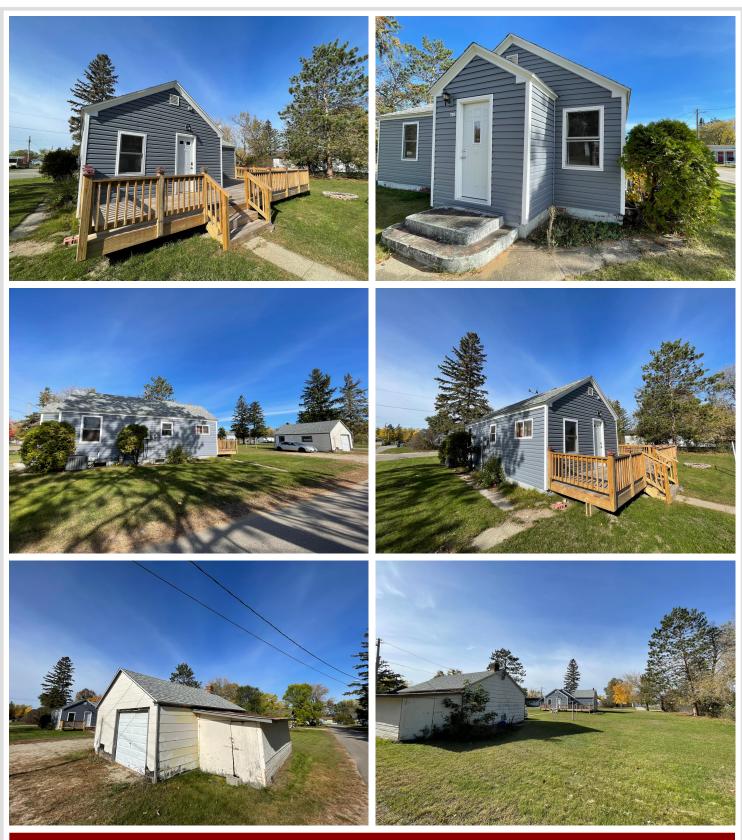

### **Description:**

Welcome to this clean 2 bd, 1 ba home on a large lot in Nymore. The home boasts new siding, newly sprayed insulation, a newer roof on the house, an awesome new deck and the furnace and central air are both 1 year old. Basement has plenty of room for storage. Alley is paved. If you're looking for a comfortable place to call home then schedule your private tour today!

### Additional Details:

| Year Built             | 1940    |
|------------------------|---------|
| Lot Acres              | 0.31    |
| Lot Dimensions         | 100x135 |
| Garage Stalls          | 1       |
| School District        | 31      |
| Taxes                  | \$970   |
| Taxes with Assessments | \$970   |
| Tax Year               | 2023    |

#### Additional Features:

Basement: Full, Unfinished Fuel: Natural Gas Garage: 1 Heat: Forced Air Sewer: City Sewer/Connected Water: City Water/Connected Air Conditioning: Central Air