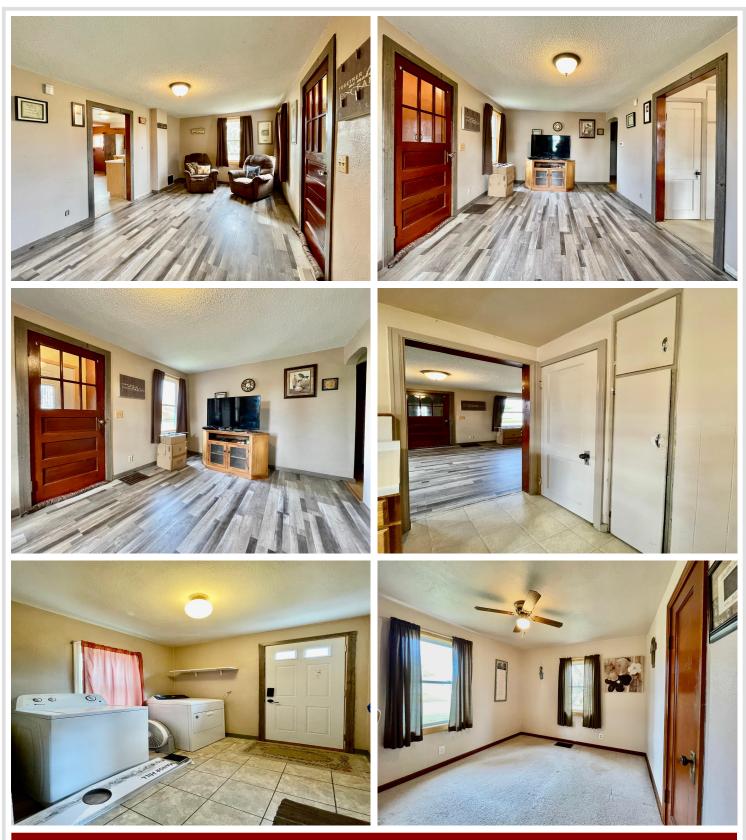

### **Description:**

Welcome to this clean 2 bd, 1 ba home on a large lot in Nymore. The home boasts new siding, newly sprayed insulation, a newer roof on the house, an awesome new deck and the furnace and central air are both 1 year old. Basement has plenty of room for storage. Alley is paved. If you're looking for a comfortable place to call home then schedule your private tour today!