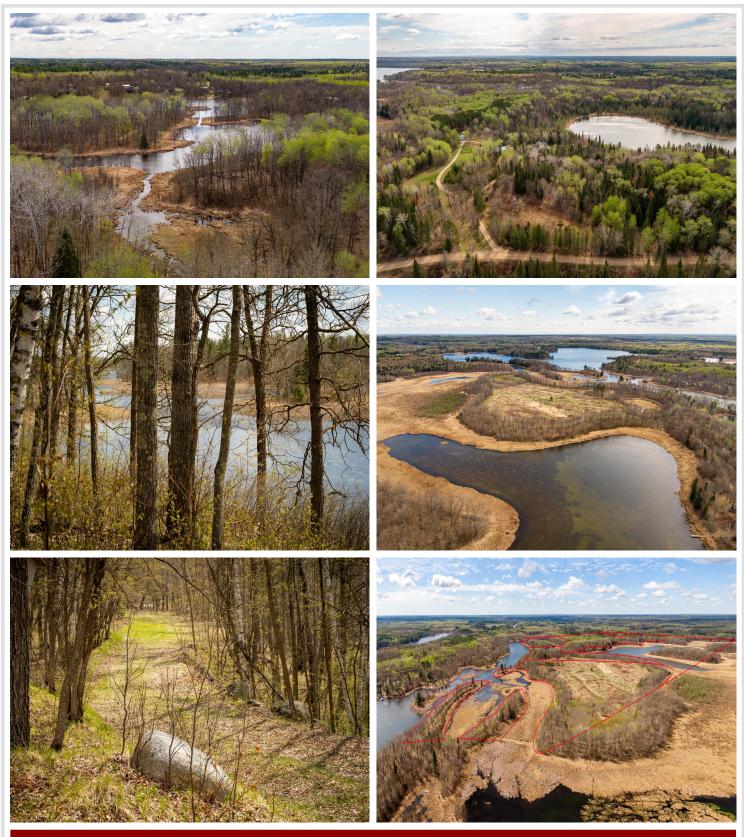

## **Description:**

The gateway to Little Mantrap Lake beckons just beyond the shores of this lakefront lot with bonus access to a private cove. Relax under the tree canopy and appreciate a different kind of peace and silence in this northern Minnesota bliss. Existing trails make it easy to explore the property and scout the perfect cabin site or deer stands. Add even more land with 2 neighboring parcels available for one massive outdoor getaway on the lake.

## Additional Details:

| Lot Acres              | 25           |
|------------------------|--------------|
| Lot Dimensions         | Irregular    |
| School District        | 309          |
| Taxes                  | (unreported) |
| Taxes with Assessments | (unreported) |
| Tax Year               | 2024         |