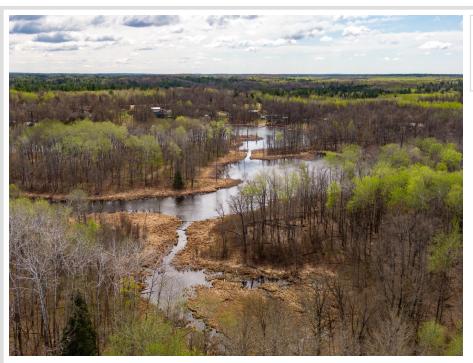

## **Description:**

The gateway to Little Mantrap Lake beckons just beyond the shores of this lakefront lot with bonus access to a private cove. Relax under the tree canopy and appreciate a different kind of peace and silence in this northern Minnesota bliss. Existing trails make it easy to explore the property and scout the perfect cabin site or deer stands. Add even more land with 2 neighboring parcels available for one massive outdoor getaway on the lake.

## Additional Details:

| Lot Acres              | 25           |
|------------------------|--------------|
| Lot Dimensions         | Irregular    |
| School District        | 309          |
| Taxes                  | (unreported) |
| Taxes with Assessments | (unreported) |
| Tax Year               | 2024         |