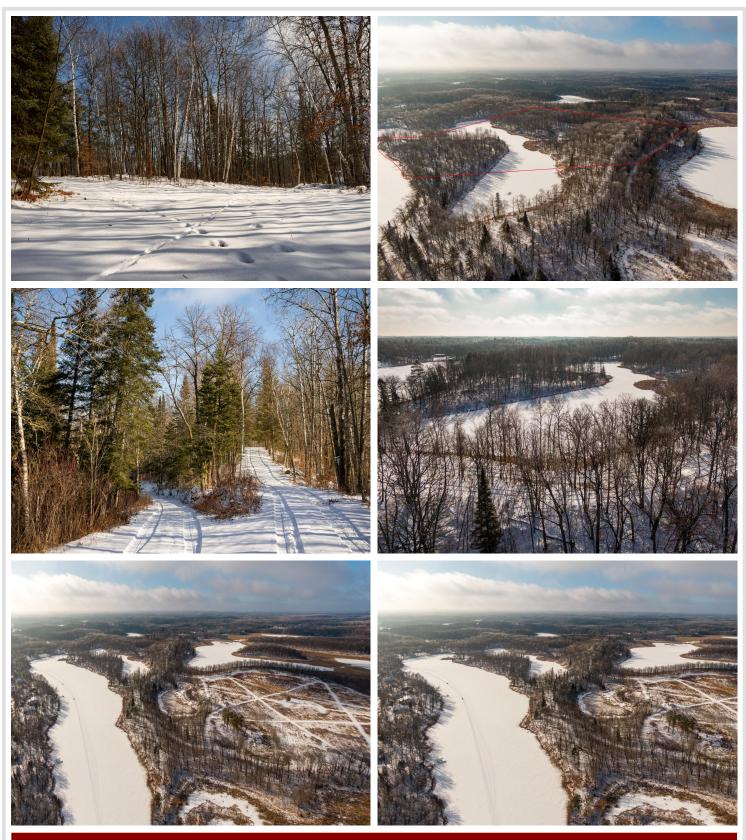

## **Description:**

The gateway to Little Mantrap Lake beckons just beyond the shores of this lakefront lot with bonus access to a private cove. Relax under the tree canopy and appreciate a different kind of peace and silence in this northern Minnesota bliss. Existing trails make it easy to explore the property and scout the perfect cabin site or deer stands. Add even more land with 2 neighboring parcels available for one massive outdoor getaway on the lake.

## Additional Details:

| Lot Acres              | 25           |
|------------------------|--------------|
| Lot Dimensions         | Irregular    |
| School District        | 309          |
| Taxes                  | (unreported) |
| Taxes with Assessments | (unreported) |
| Tax Year               | 2024         |