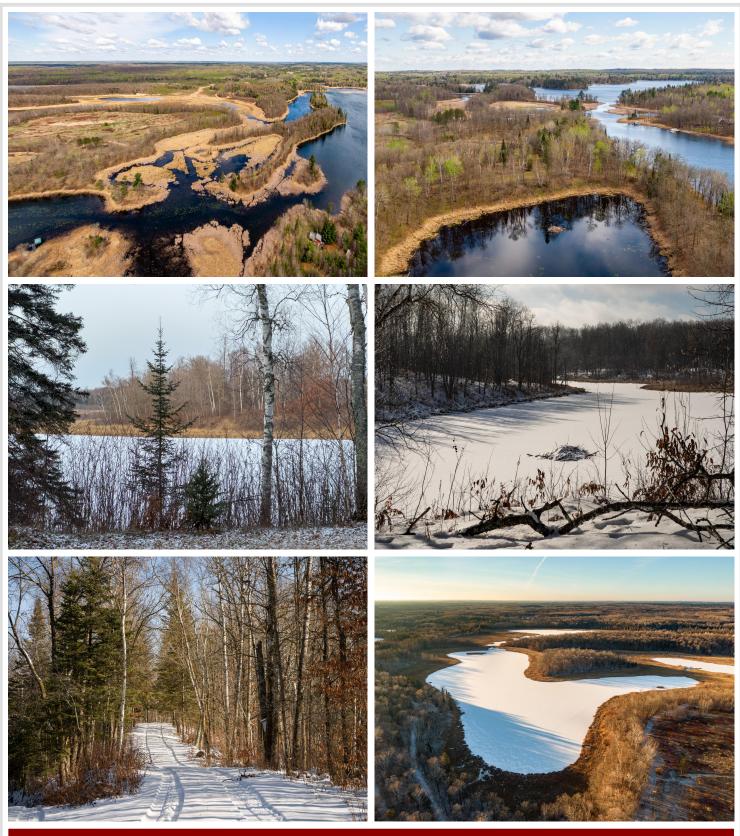

## **Description:**

The gateway to Little Mantrap Lake beckons just beyond the shores of this lakefront lot with bonus access to a private cove. Relax under the tree canopy and appreciate a different kind of peace and silence in this northern Minnesota bliss. Existing trails make it easy to explore the property and scout the perfect cabin site or deer stands. Add even more land with 2 neighboring parcels available for one massive outdoor getaway on the lake.

## Additional Details:

| Lot Acres              | 25           |
|------------------------|--------------|
| Lot Dimensions         | Irregular    |
| School District        | 309          |
| Taxes                  | (unreported) |
| Taxes with Assessments | (unreported) |
| Tax Year               | 2024         |