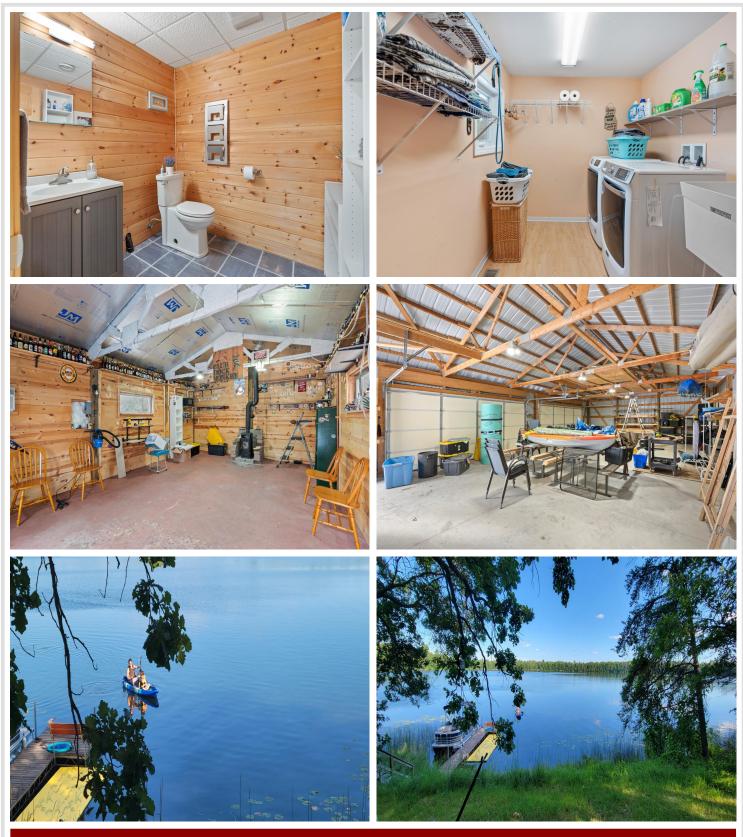

## **Description:**

\$273,500 of loan is assumable at 2.375% for those who qualify for VA! Welcome to your Sylvan Lake retreat resting on 2.55 private acres with 264 feet of lakeshore with sandy bottom and great fishing! As soon as you pull in the driveway you will be in love! This 5 bedroom 3 bathroom home includes a 4 car 45'x26' garage for all the toys! Another 22x16' bunkhouse/gameroom or use as a heated shop area! Home features modern cabinets, a master suite w/ wood burning fireplace, another wood burning fireplace in the huge lower level family room! Tons of space for friends and family to enjoy. The front yard comes completely fenced and also features plum and apple trees! Furnishings are negotiable to make it ready to go for your summer fun! Start making lake memories today!