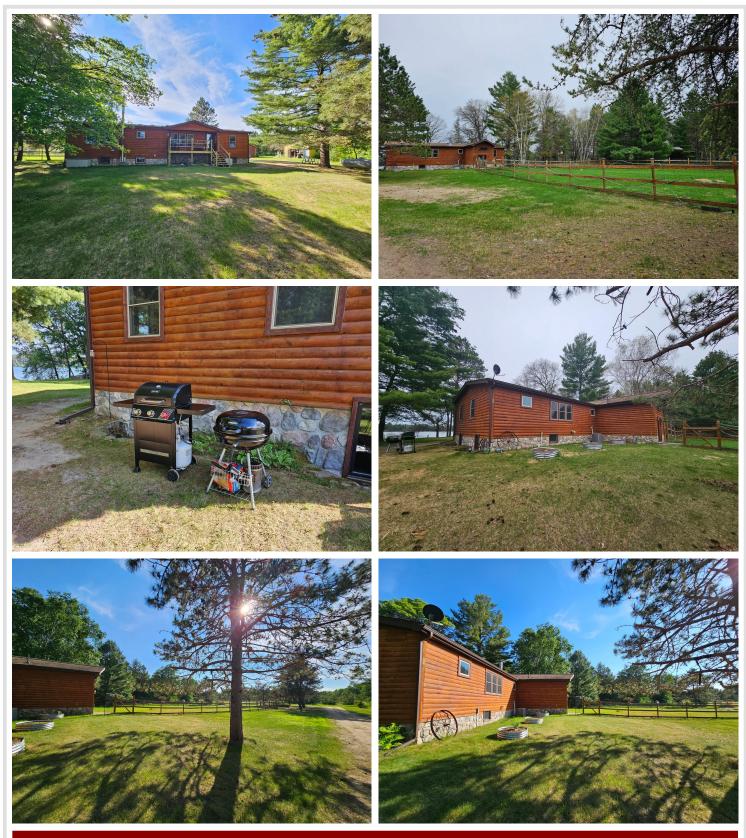

## **Description:**

\$273,500 of loan is assumable at 2.375% for those who qualify for VA! Welcome to your Sylvan Lake retreat resting on 2.55 private acres with 264 feet of lakeshore with sandy bottom and great fishing! As soon as you pull in the driveway you will be in love! This 5 bedroom 3 bathroom home includes a 4 car 45'x26' garage for all the toys! Another 22x16' bunkhouse/gameroom or use as a heated shop area! Home features modern cabinets, a master suite w/ wood burning fireplace, another wood burning fireplace in the huge lower level family room! Tons of space for friends and family to enjoy. The front yard comes completely fenced and also features plum and apple trees! Furnishings are negotiable to make it ready to go for your summer fun! Start making lake memories today!

## Additional Details:

| Year Built             | 1999            |
|------------------------|-----------------|
| Lot Acres              | 2.55            |
| Lot Dimensions         | 260x457x264x443 |
| Garage Stalls          | 4               |
| School District        | 2174            |
| Taxes                  | \$818           |
| Taxes with Assessments | \$884           |
| Tax Year               | 2023            |