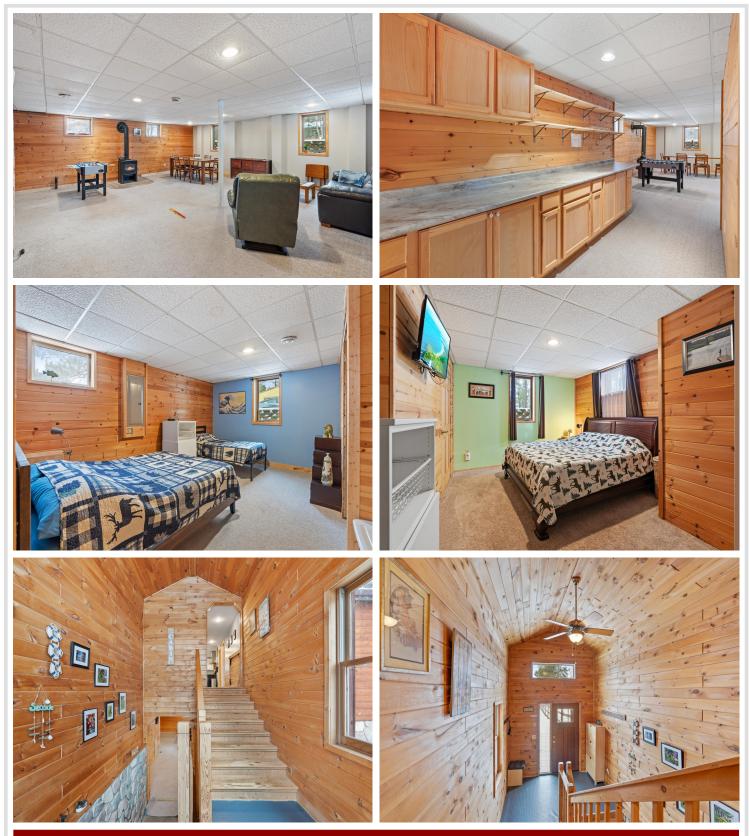

## **Description:**

\$273,500 of loan is assumable at 2.375% for those who qualify for VA! Welcome to your Sylvan Lake retreat resting on 2.55 private acres with 264 feet of lakeshore with sandy bottom and great fishing! As soon as you pull in the driveway you will be in love! This 5 bedroom 3 bathroom home includes a 4 car 45'x26' garage for all the toys! Another 22x16' bunkhouse/gameroom or use as a heated shop area! Home features modern cabinets, a master suite w/ wood burning fireplace, another wood burning fireplace in the huge lower level family room! Tons of space for friends and family to enjoy. The front yard comes completely fenced and also features plum and apple trees! Furnishings are negotiable to make it ready to go for your summer fun! Start making lake memories today!