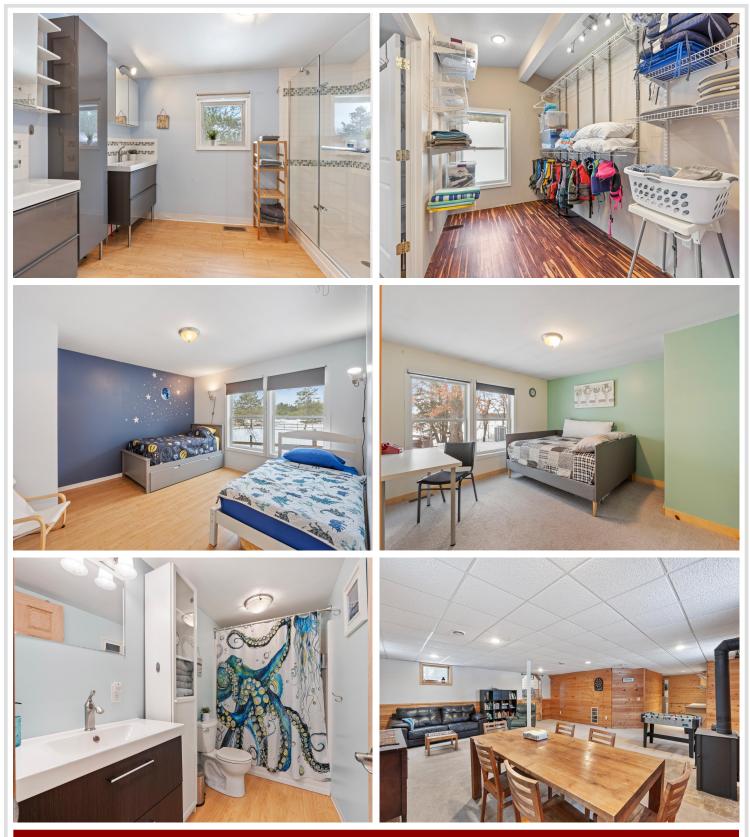

## **Description:**

\$273,500 of loan is assumable at 2.375% for those who qualify for VA! Welcome to your Sylvan Lake retreat resting on 2.55 private acres with 264 feet of lakeshore with sandy bottom and great fishing! As soon as you pull in the driveway you will be in love! This 5 bedroom 3 bathroom home includes a 4 car 45'x26' garage for all the toys! Another 22x16' bunkhouse/gameroom or use as a heated shop area! Home features modern cabinets, a master suite w/ wood burning fireplace, another wood burning fireplace in the huge lower level family room! Tons of space for friends and family to enjoy. The front yard comes completely fenced and also features plum and apple trees! Furnishings are negotiable to make it ready to go for your summer fun! Start making lake memories today!