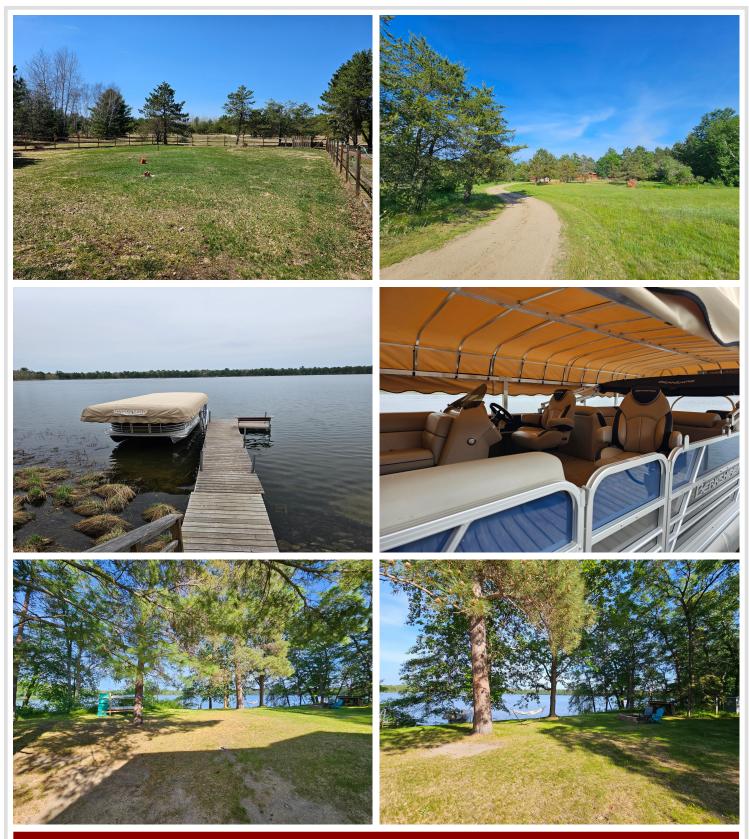

## **Description:**

\$273,500 of loan is assumable at 2.375% for those who qualify for VA! Welcome to your Sylvan Lake retreat resting on 2.55 private acres with 264 feet of lakeshore with sandy bottom and great fishing! As soon as you pull in the driveway you will be in love! This 5 bedroom 3 bathroom home includes a 4 car 45'x26' garage for all the toys! Another 22x16' bunkhouse/gameroom or use as a heated shop area! Home features modern cabinets, a master suite w/ wood burning fireplace, another wood burning fireplace in the huge lower level family room! Tons of space for friends and family to enjoy. The front yard comes completely fenced and also features plum and apple trees! Furnishings are negotiable to make it ready to go for your summer fun! Start making lake memories today!

## Additional Details:

| Year Built             | 1999            |
|------------------------|-----------------|
| Lot Acres              | 2.55            |
| Lot Dimensions         | 260x457x264x443 |
| Garage Stalls          | 4               |
| School District        | 2174            |
| Taxes                  | \$818           |
| Taxes with Assessments | \$884           |
| Tax Year               | 2023            |