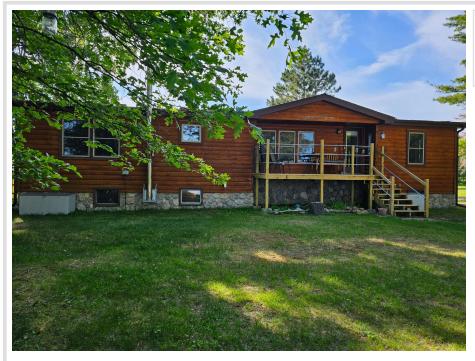

## **Description:**

\$273,500 of loan is assumable at 2.375% for those who qualify for VA! Welcome to your Sylvan Lake retreat resting on 2.55 private acres with 264 feet of lakeshore with sandy bottom and great fishing! As soon as you pull in the driveway you will be in love! This 5 bedroom 3 bathroom home includes a 4 car 45'x26' garage for all the toys! Another 22x16' bunkhouse/gameroom or use as a heated shop area! Home features modern cabinets, a master suite w/ wood burning fireplace, another wood burning fireplace in the huge lower level family room! Tons of space for friends and family to enjoy. The front yard comes completely fenced and also features plum and apple trees! Furnishings are negotiable to make it ready to go for your summer fun! Start making lake memories today!