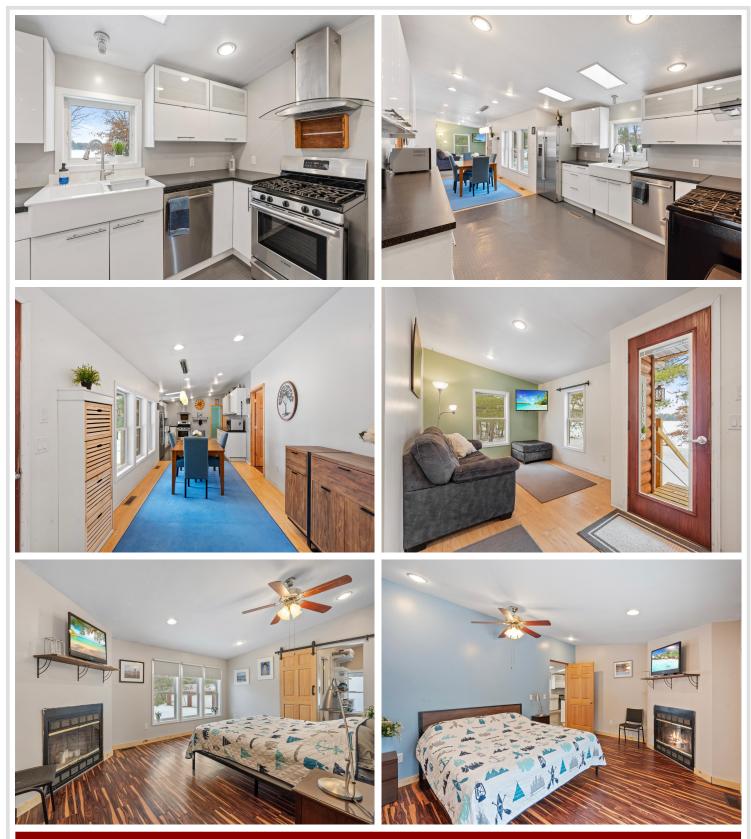

## **Description:**

\$273,500 of loan is assumable at 2.375% for those who qualify for VA! Welcome to your Sylvan Lake retreat resting on 2.55 private acres with 264 feet of lakeshore with sandy bottom and great fishing! As soon as you pull in the driveway you will be in love! This 5 bedroom 3 bathroom home includes a 4 car 45'x26' garage for all the toys! Another 22x16' bunkhouse/gameroom or use as a heated shop area! Home features modern cabinets, a master suite w/ wood burning fireplace, another wood burning fireplace in the huge lower level family room! Tons of space for friends and family to enjoy. The front yard comes completely fenced and also features plum and apple trees! Furnishings are negotiable to make it ready to go for your summer fun! Start making lake memories today!