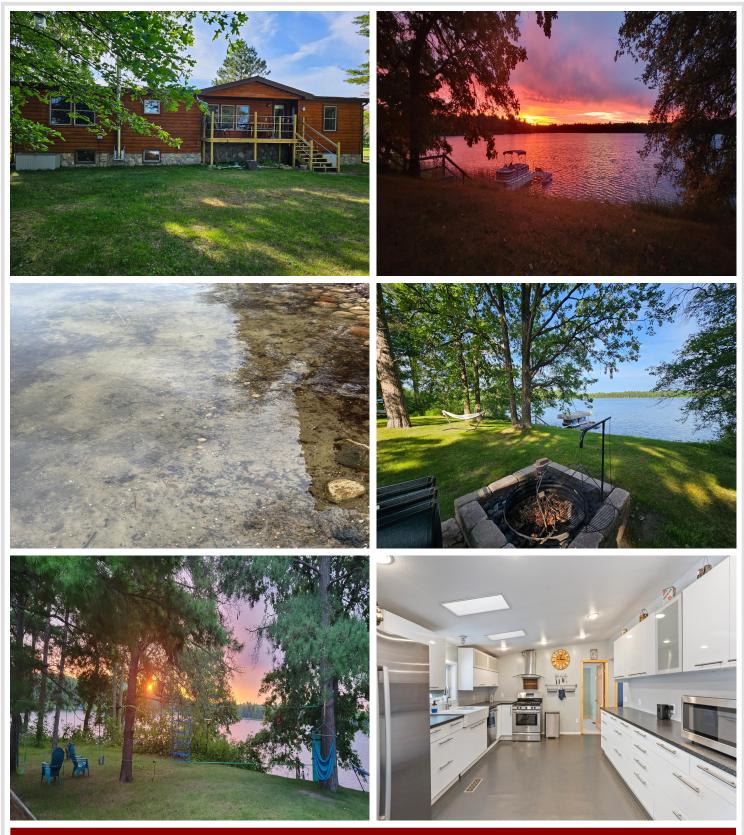

## **Description:**

\$273,500 of loan is assumable at 2.375% for those who qualify for VA! Welcome to your Sylvan Lake retreat resting on 2.55 private acres with 264 feet of lakeshore with sandy bottom and great fishing! As soon as you pull in the driveway you will be in love! This 5 bedroom 3 bathroom home includes a 4 car 45'x26' garage for all the toys! Another 22x16' bunkhouse/gameroom or use as a heated shop area! Home features modern cabinets, a master suite w/ wood burning fireplace, another wood burning fireplace in the huge lower level family room! Tons of space for friends and family to enjoy. The front yard comes completely fenced and also features plum and apple trees! Furnishings are negotiable to make it ready to go for your summer fun! Start making lake memories today!