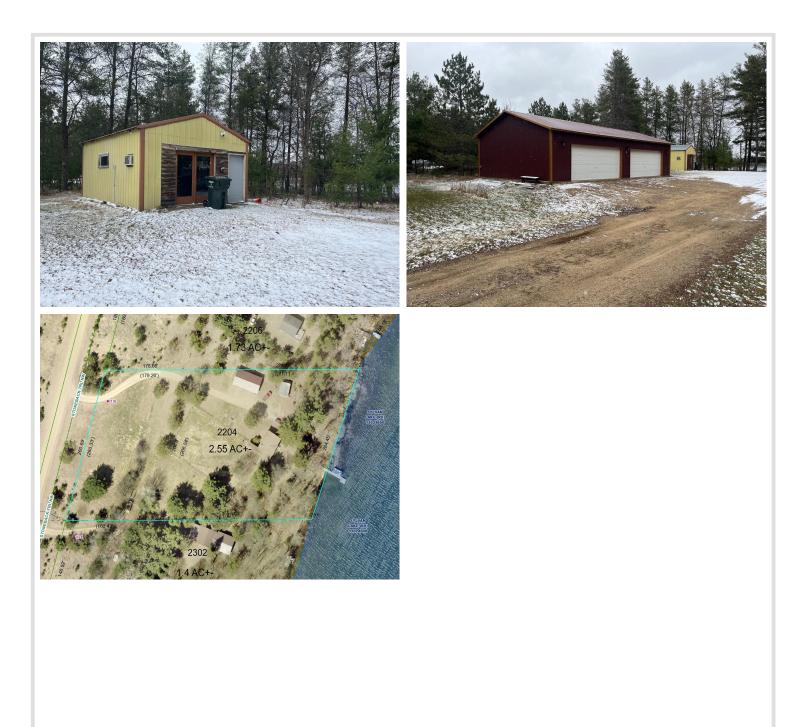

## **Description:**

\$273,500 of loan is assumable at 2.375% for those who qualify for VA! Welcome to your Sylvan Lake retreat resting on 2.55 private acres with 264 feet of lakeshore with sandy bottom and great fishing! As soon as you pull in the driveway you will be in love! This 5 bedroom 3 bathroom home includes a 4 car 45'x26' garage for all the toys! Another 22x16' bunkhouse/gameroom or use as a heated shop area! Home features modern cabinets, a master suite w/ wood burning fireplace, another wood burning fireplace in the huge lower level family room! Tons of space for friends and family to enjoy. The front yard comes completely fenced and also features plum and apple trees! Furnishings are negotiable to make it ready to go for your summer fun! Start making lake memories today!

## Additional Details:

| Year Built             | 1999            |
|------------------------|-----------------|
| Lot Acres              | 2.55            |
| Lot Dimensions         | 260x457x264x443 |
| Garage Stalls          | 4               |
| School District        | 2174            |
| Taxes                  | \$818           |
| Taxes with Assessments | \$884           |
| Tax Year               | 2023            |