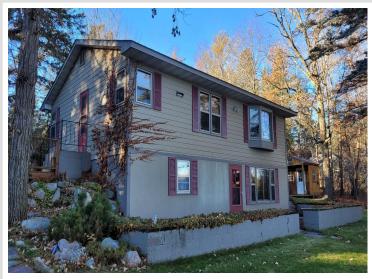

MLS 6491978 Lake Home

\$329,000

1,872 sq ft 4 bedrooms 2 baths

606 River Street Pine River MN 56474

Waterfront: Norway

Status: Closed

## **Description:**

Norway Brook - Listen quietly to the rapids flowing over the new rock dam. The trumpeter swans salute this beautiful extension of Norway Lake. We are offering this amazing 4 BR/ 2 BA walk-out with a fully finished basement situated on 130' of gentle elevation and solid shoreline with swimming and fishing out your front door. The home is tastefully appointed and includes a circle blacktop drive and triple garage. Enjoy city amenities and utilities...all within walking distance of fine dining, a coffee shop and the best little bakery in the north country. You have complete boating access into Norway Lake which is known for its excellent fishery. Kayaking and canoeing are also a mainstay. The lot is manicured with a "she" shed, screened porch and permanent dock. Multiple upgrades have been made to the home for a carefree lifestyle. Now is the time to take a "look on the brook"!