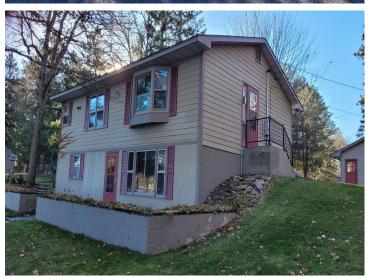

MLS 6491978 Lake Home

\$329,000

1,872 sq ft 4 bedrooms 2 baths

606 River Street Pine River MN 56474

Waterfront: Norway

Status: Closed

## **Description:**

Norway Brook - Listen quietly to the rapids flowing over the new rock dam. The trumpeter swans salute this beautiful extension of Norway Lake. We are offering this amazing 4 BR/ 2 BA walk-out with a fully finished basement situated on 130' of gentle elevation and solid shoreline with swimming and fishing out your front door. The home is tastefully appointed and includes a circle blacktop drive and triple garage. Enjoy city amenities and utilities...all within walking distance of fine dining, a coffee shop and the best little bakery in the north country. You have complete boating access into Norway Lake which is known for its excellent fishery. Kayaking and canoeing are also a mainstay. The lot is manicured with a "she" shed, screened porch and permanent dock. Multiple upgrades have been made to the home for a carefree lifestyle. Now is the time to take a "look on the brook"!