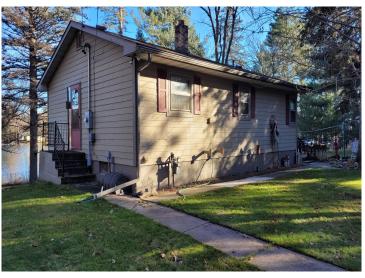

MLS 6491978 Lake Home

\$329,000

1,872 sq ft 4 bedrooms 2 baths

606 River Street Pine River MN 56474

Waterfront: Norway

Status: Closed

## **Description:**

Norway Brook - Listen quietly to the rapids flowing over the new rock dam. The trumpeter swans salute this beautiful extension of Norway Lake. We are offering this amazing 4 BR/ 2 BA walk-out with a fully finished basement situated on 130' of gentle elevation and solid shoreline with swimming and fishing out your front door. The home is tastefully appointed and includes a circle blacktop drive and triple garage. Enjoy city amenities and utilities...all within walking distance of fine dining, a coffee shop and the best little bakery in the north country. You have complete boating access into Norway Lake which is known for its excellent fishery. Kayaking and canoeing are also a mainstay. The lot is manicured with a "she" shed, screened porch and permanent dock. Multiple upgrades have been made to the home for a carefree lifestyle. Now is the time to take a "look on the brook"!