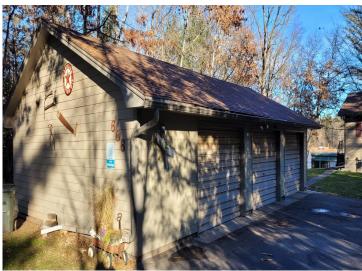

## **Description:**

Norway Brook - Listen quietly to the rapids flowing over the new rock dam. The trumpeter swans salute this beautiful extension of Norway Lake. We are offering this amazing 4 BR/ 2 BA walk-out with a fully finished basement situated on 130' of gentle elevation and solid shoreline with swimming and fishing out your front door. The home is tastefully appointed and includes a circle blacktop drive and triple garage. Enjoy city amenities and utilities...all within walking distance of fine dining, a coffee shop and the best little bakery in the north country. You have complete boating access into Norway Lake which is known for its excellent fishery. Kayaking and canoeing are also a mainstay. The lot is manicured with a "she" shed, screened porch and permanent dock. Multiple upgrades have been made to the home for a carefree lifestyle. Now is the time to take a "look on the brook"!

## **Additional Details:**

Year Built 1965 Lot Acres 0.68

Lot Dimensions 130x200x130x260

Garage Stalls 3 School District 2174 Taxes \$2,662 Taxes with Assessments \$2,728 Tax Year 2023