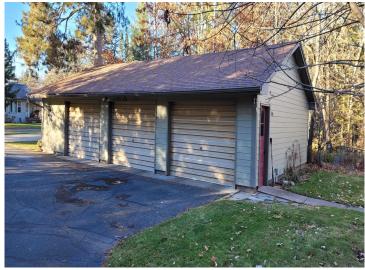

## **Description:**

Norway Brook - Listen quietly to the rapids flowing over the new rock dam. The trumpeter swans salute this beautiful extension of Norway Lake. We are offering this amazing 4 BR/ 2 BA walk-out with a fully finished basement situated on 130' of gentle elevation and solid shoreline with swimming and fishing out your front door. The home is tastefully appointed and includes a circle blacktop drive and triple garage. Enjoy city amenities and utilities...all within walking distance of fine dining, a coffee shop and the best little bakery in the north country. You have complete boating access into Norway Lake which is known for its excellent fishery. Kayaking and canoeing are also a mainstay. The lot is manicured with a "she" shed, screened porch and permanent dock. Multiple upgrades have been made to the home for a carefree lifestyle. Now is the time to take a "look on the brook"!

## **Additional Details:**

Year Built 1965 Lot Acres 0.68

Lot Dimensions 130x200x130x260

Garage Stalls 3 School District 2174 Taxes \$2,662 Taxes with Assessments \$2,728 Tax Year 2023