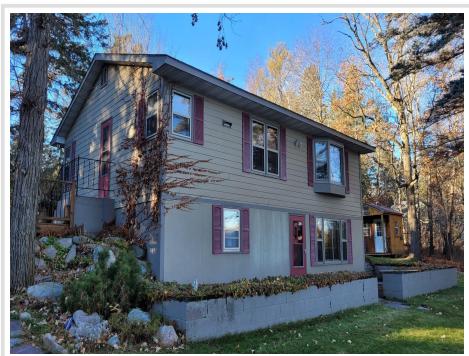

MLS 6491978 Lake Home

\$329,000

1,872 sq ft 4 bedrooms 2 baths

606 River Street Pine River MN 56474

Waterfront: Norway

Status: Closed

## **Description:**

Norway Brook - Listen quietly to the rapids flowing over the new rock dam. The trumpeter swans salute this beautiful extension of Norway Lake. We are offering this amazing 4 BR/ 2 BA walk-out with a fully finished basement situated on 130' of gentle elevation and solid shoreline with swimming and fishing out your front door. The home is tastefully appointed and includes a circle blacktop drive and triple garage. Enjoy city amenities and utilities...all within walking distance of fine dining, a coffee shop and the best little bakery in the north country. You have complete boating access into Norway Lake which is known for its excellent fishery. Kayaking and canoeing are also a mainstay. The lot is manicured with a "she" shed, screened porch and permanent dock. Multiple upgrades have been made to the home for a carefree lifestyle. Now is the time to take a "look on the brook"!