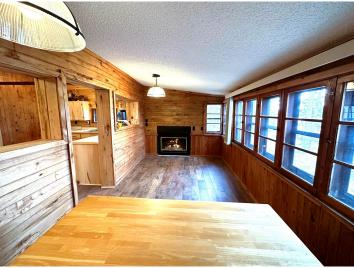

## **Description:**

Rare opportunity to own a piece of history and create unparalleled memories. This restored lodge boasting two cabins is nestled along the shores of Ice Cracking Lake. Experience privacy and tranquility like never before with 5.71 acres & 500 ft of lakeshore. A custom iron gate greets you as you enter the canopy-covered drive from the many mature trees. The main home exudes warmth and character with full log construction, stunning stone fireplace and vaulted ceilings. Second cabin recently updated with exterior paint and all new flooring, is sure to spoil your guests with full accommodations. Your favorite spot will undoubtedly be the panoramic views from inside the renovated boathouse, offering even more space to relax and catch a brilliant sunset. 24x30 garage is perfect for your storage needs. Endless recreation with your own dock for fishing, hard sand swimming beach & boat launch. Hunt, ATV, & snowmobile at the nearby Tamarac National Refuge & DNR lands. Don't miss this hidden gem!