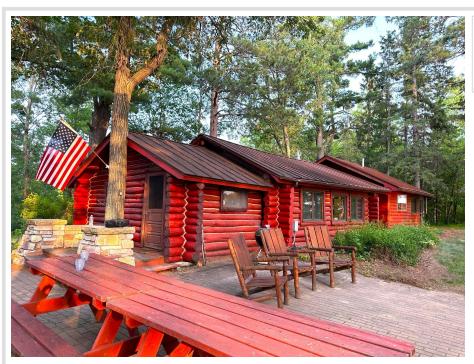

## **Description:**

Rare opportunity to own a piece of history and create unparalleled memories. This restored lodge boasting two cabins is nestled along the shores of Ice Cracking Lake. Experience privacy and tranquility like never before with 5.71 acres & 500 ft of lakeshore. A custom iron gate greets you as you enter the canopy-covered drive from the many mature trees. The main home exudes warmth and character with full log construction, stunning stone fireplace and vaulted ceilings. Second cabin recently updated with exterior paint and all new flooring, is sure to spoil your guests with full accommodations. Your favorite spot will undoubtedly be the panoramic views from inside the renovated boathouse, offering even more space to relax and catch a brilliant sunset. 24x30 garage is perfect for your storage needs. Endless recreation with your own dock for fishing, hard sand swimming beach & boat launch. Hunt, ATV, & snowmobile at the nearby Tamarac National Refuge & DNR lands. Don't miss this hidden gem!