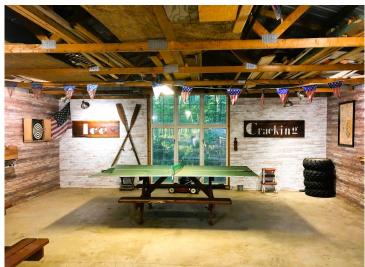

## **Description:**

Rare opportunity to own a piece of history and create unparalleled memories. This restored lodge boasting two cabins is nestled along the shores of Ice Cracking Lake. Experience privacy and tranquility like never before with 5.71 acres & 500 ft of lakeshore. A custom iron gate greets you as you enter the canopy-covered drive from the many mature trees. The main home exudes warmth and character with full log construction, stunning stone fireplace and vaulted ceilings. Second cabin recently updated with exterior paint and all new flooring, is sure to spoil your guests with full accommodations. Your favorite spot will undoubtedly be the panoramic views from inside the renovated boathouse, offering even more space to relax and catch a brilliant sunset. 24x30 garage is perfect for your storage needs. Endless recreation with your own dock for fishing, hard sand swimming beach & boat launch. Hunt, ATV, & snowmobile at the nearby Tamarac National Refuge & DNR lands. Don't miss this hidden gem!