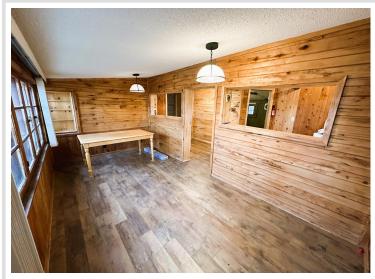

## **Description:**

Rare opportunity to own a piece of history and create unparalleled memories. This restored lodge boasting two cabins is nestled along the shores of Ice Cracking Lake. Experience privacy and tranquility like never before with 5.71 acres & 500 ft of lakeshore. A custom iron gate greets you as you enter the canopy-covered drive from the many mature trees. The main home exudes warmth and character with full log construction, stunning stone fireplace and vaulted ceilings. Second cabin recently updated with exterior paint and all new flooring, is sure to spoil your guests with full accommodations. Your favorite spot will undoubtedly be the panoramic views from inside the renovated boathouse, offering even more space to relax and catch a brilliant sunset. 24x30 garage is perfect for your storage needs. Endless recreation with your own dock for fishing, hard sand swimming beach & boat launch. Hunt, ATV, & snowmobile at the nearby Tamarac National Refuge & DNR lands. Don't miss this hidden gem!