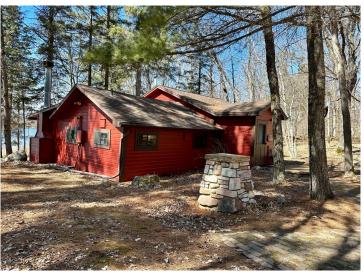

## **Description:**

Rare opportunity to own a piece of history and create unparalleled memories. This restored lodge boasting two cabins is nestled along the shores of Ice Cracking Lake. Experience privacy and tranquility like never before with 5.71 acres & 500 ft of lakeshore. A custom iron gate greets you as you enter the canopy-covered drive from the many mature trees. The main home exudes warmth and character with full log construction, stunning stone fireplace and vaulted ceilings. Second cabin recently updated with exterior paint and all new flooring, is sure to spoil your guests with full accommodations. Your favorite spot will undoubtedly be the panoramic views from inside the renovated boathouse, offering even more space to relax and catch a brilliant sunset. 24x30 garage is perfect for your storage needs. Endless recreation with your own dock for fishing, hard sand swimming beach & boat launch. Hunt, ATV, & snowmobile at the nearby Tamarac National Refuge & DNR lands. Don't miss this hidden gem!

## **Additional Details:**

Year Built 1936 Lot Acres 5.71

Lot Dimensions 482x721x460x680

Garage Stalls 2
School District 22
Taxes \$2,794
Taxes with Assessments \$2,794
Tax Year 2023