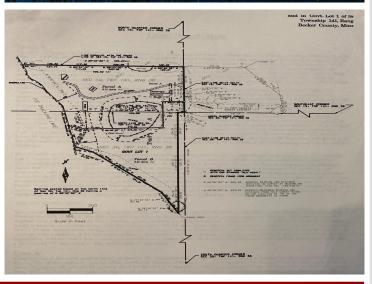

## **Additional Details:**

Year Built 1936 Lot Acres 5.71

Lot Dimensions 482x721x460x680

Garage Stalls 2
School District 22
Taxes \$2,794
Taxes with Assessments \$2,794
Tax Year 2023