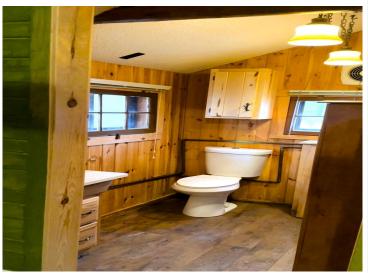

## **Description:**

Rare opportunity to own a piece of history and create unparalleled memories. This restored lodge boasting two cabins is nestled along the shores of Ice Cracking Lake. Experience privacy and tranquility like never before with 5.71 acres & 500 ft of lakeshore. A custom iron gate greets you as you enter the canopy-covered drive from the many mature trees. The main home exudes warmth and character with full log construction, stunning stone fireplace and vaulted ceilings. Second cabin recently updated with exterior paint and all new flooring, is sure to spoil your guests with full accommodations. Your favorite spot will undoubtedly be the panoramic views from inside the renovated boathouse, offering even more space to relax and catch a brilliant sunset. 24x30 garage is perfect for your storage needs. Endless recreation with your own dock for fishing, hard sand swimming beach & boat launch. Hunt, ATV, & snowmobile at the nearby Tamarac National Refuge & DNR lands. Don't miss this hidden gem!