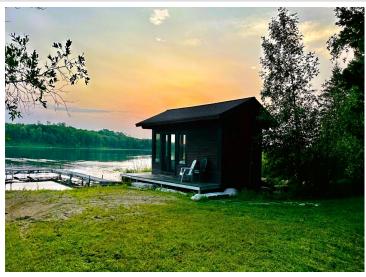

## **Description:**

Rare opportunity to own a piece of history and create unparalleled memories. This restored lodge boasting two cabins is nestled along the shores of Ice Cracking Lake. Experience privacy and tranquility like never before with 5.71 acres & 500 ft of lakeshore. A custom iron gate greets you as you enter the canopy-covered drive from the many mature trees. The main home exudes warmth and character with full log construction, stunning stone fireplace and vaulted ceilings. Second cabin recently updated with exterior paint and all new flooring, is sure to spoil your guests with full accommodations. Your favorite spot will undoubtedly be the panoramic views from inside the renovated boathouse, offering even more space to relax and catch a brilliant sunset. 24x30 garage is perfect for your storage needs. Endless recreation with your own dock for fishing, hard sand swimming beach & boat launch. Hunt, ATV, & snowmobile at the nearby Tamarac National Refuge & DNR lands. Don't miss this hidden gem!