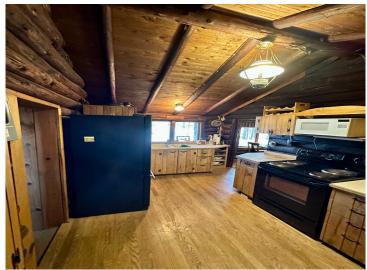

## **Description:**

Rare opportunity to own a piece of history and create unparalleled memories. This restored lodge boasting two cabins is nestled along the shores of Ice Cracking Lake. Experience privacy and tranquility like never before with 5.71 acres & 500 ft of lakeshore. A custom iron gate greets you as you enter the canopy-covered drive from the many mature trees. The main home exudes warmth and character with full log construction, stunning stone fireplace and vaulted ceilings. Second cabin recently updated with exterior paint and all new flooring, is sure to spoil your guests with full accommodations. Your favorite spot will undoubtedly be the panoramic views from inside the renovated boathouse, offering even more space to relax and catch a brilliant sunset. 24x30 garage is perfect for your storage needs. Endless recreation with your own dock for fishing, hard sand swimming beach & boat launch. Hunt, ATV, & snowmobile at the nearby Tamarac National Refuge & DNR lands. Don't miss this hidden gem!