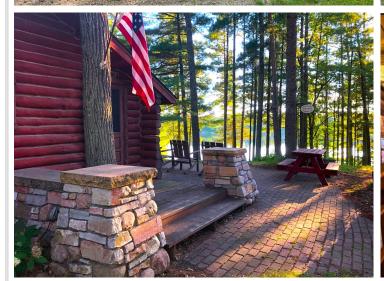

## **Description:**

Rare opportunity to own a piece of history and create unparalleled memories. This restored lodge boasting two cabins is nestled along the shores of Ice Cracking Lake. Experience privacy and tranquility like never before with 5.71 acres & 500 ft of lakeshore. A custom iron gate greets you as you enter the canopy-covered drive from the many mature trees. The main home exudes warmth and character with full log construction, stunning stone fireplace and vaulted ceilings. Second cabin recently updated with exterior paint and all new flooring, is sure to spoil your guests with full accommodations. Your favorite spot will undoubtedly be the panoramic views from inside the renovated boathouse, offering even more space to relax and catch a brilliant sunset. 24x30 garage is perfect for your storage needs. Endless recreation with your own dock for fishing, hard sand swimming beach & boat launch. Hunt, ATV, & snowmobile at the nearby Tamarac National Refuge & DNR lands. Don't miss this hidden gem!