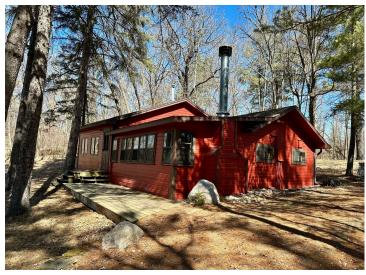

MLS 6505332 Lake Home

\$649,000

2,197 sq ft 3 bedrooms 2 baths

40504 Kramer Street Ponsford MN 56575

Waterfront: Ice Cracking

Status: Closed

## **Description:**

Rare opportunity to own a piece of history and create unparalleled memories. This restored lodge boasting two cabins is nestled along the shores of Ice Cracking Lake. Experience privacy and tranquility like never before with 5.71 acres & 500 ft of lakeshore. A custom iron gate greets you as you enter the canopy-covered drive from the many mature trees. The main home exudes warmth and character with full log construction, stunning stone fireplace and vaulted ceilings. Second cabin recently updated with exterior paint and all new flooring, is sure to spoil your guests with full accommodations. Your favorite spot will undoubtedly be the panoramic views from inside the renovated boathouse, offering even more space to relax and catch a brilliant sunset. 24x30 garage is perfect for your storage needs. Endless recreation with your own dock for fishing, hard sand swimming beach & boat launch. Hunt, ATV, & snowmobile at the nearby Tamarac National Refuge & DNR lands. Don't miss this hidden gem!