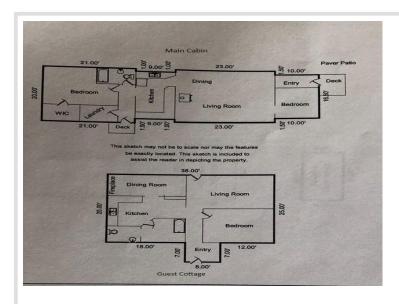

MLS 6505332 Lake Home

\$649,000

2,197 sq ft 3 bedrooms 2 baths

40504 Kramer Street Ponsford MN 56575

Waterfront: Ice Cracking

Status: Closed

## **Description:**

Rare opportunity to own a piece of history and create unparalleled memories. This restored lodge boasting two cabins is nestled along the shores of Ice Cracking Lake. Experience privacy and tranquility like never before with 5.71 acres & 500 ft of lakeshore. A custom iron gate greets you as you enter the canopy-covered drive from the many mature trees. The main home exudes warmth and character with full log construction, stunning stone fireplace and vaulted ceilings. Second cabin recently updated with exterior paint and all new flooring, is sure to spoil your guests with full accommodations. Your favorite spot will undoubtedly be the panoramic views from inside the renovated boathouse, offering even more space to relax and catch a brilliant sunset. 24x30 garage is perfect for your storage needs. Endless recreation with your own dock for fishing, hard sand swimming beach & boat launch. Hunt, ATV, & snowmobile at the nearby Tamarac National Refuge & DNR lands. Don't miss this hidden gem!