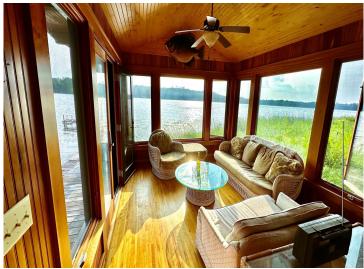

## **Description:**

Rare opportunity to own a piece of history and create unparalleled memories. This restored lodge boasting two cabins is nestled along the shores of Ice Cracking Lake. Experience privacy and tranquility like never before with 5.71 acres & 500 ft of lakeshore. A custom iron gate greets you as you enter the canopy-covered drive from the many mature trees. The main home exudes warmth and character with full log construction, stunning stone fireplace and vaulted ceilings. Second cabin recently updated with exterior paint and all new flooring, is sure to spoil your guests with full accommodations. Your favorite spot will undoubtedly be the panoramic views from inside the renovated boathouse, offering even more space to relax and catch a brilliant sunset. 24x30 garage is perfect for your storage needs. Endless recreation with your own dock for fishing, hard sand swimming beach & boat launch. Hunt, ATV, & snowmobile at the nearby Tamarac National Refuge & DNR lands. Don't miss this hidden gem!