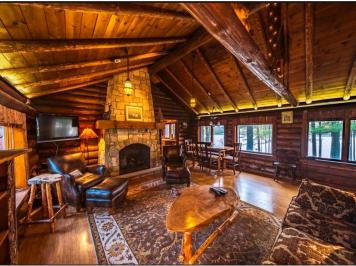

## **Description:**

Rare opportunity to own a piece of history and create unparalleled memories. This restored lodge boasting two cabins is nestled along the shores of Ice Cracking Lake. Experience privacy and tranquility like never before with 5.71 acres & 500 ft of lakeshore. A custom iron gate greets you as you enter the canopy-covered drive from the many mature trees. The main home exudes warmth and character with full log construction, stunning stone fireplace and vaulted ceilings. Second cabin recently updated with exterior paint and all new flooring, is sure to spoil your guests with full accommodations. Your favorite spot will undoubtedly be the panoramic views from inside the renovated boathouse, offering even more space to relax and catch a brilliant sunset. 24x30 garage is perfect for your storage needs. Endless recreation with your own dock for fishing, hard sand swimming beach & boat launch. Hunt, ATV, & snowmobile at the nearby Tamarac National Refuge & DNR lands. Don't miss this hidden gem!