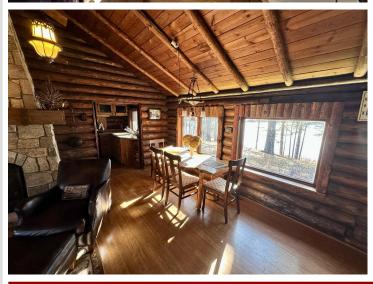

## **Description:**

Rare opportunity to own a piece of history and create unparalleled memories. This restored lodge boasting two cabins is nestled along the shores of Ice Cracking Lake. Experience privacy and tranquility like never before with 5.71 acres & 500 ft of lakeshore. A custom iron gate greets you as you enter the canopy-covered drive from the many mature trees. The main home exudes warmth and character with full log construction, stunning stone fireplace and vaulted ceilings. Second cabin recently updated with exterior paint and all new flooring, is sure to spoil your guests with full accommodations. Your favorite spot will undoubtedly be the panoramic views from inside the renovated boathouse, offering even more space to relax and catch a brilliant sunset. 24x30 garage is perfect for your storage needs. Endless recreation with your own dock for fishing, hard sand swimming beach & boat launch. Hunt, ATV, & snowmobile at the nearby Tamarac National Refuge & DNR lands. Don't miss this hidden gem!