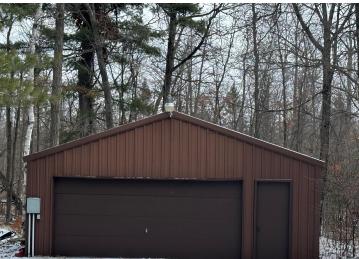

## **Description:**

Rare opportunity to own a piece of history and create unparalleled memories. This restored lodge boasting two cabins is nestled along the shores of Ice Cracking Lake. Experience privacy and tranquility like never before with 5.71 acres & 500 ft of lakeshore. A custom iron gate greets you as you enter the canopy-covered drive from the many mature trees. The main home exudes warmth and character with full log construction, stunning stone fireplace and vaulted ceilings. Second cabin recently updated with exterior paint and all new flooring, is sure to spoil your guests with full accommodations. Your favorite spot will undoubtedly be the panoramic views from inside the renovated boathouse, offering even more space to relax and catch a brilliant sunset. 24x30 garage is perfect for your storage needs. Endless recreation with your own dock for fishing, hard sand swimming beach & boat launch. Hunt, ATV, & snowmobile at the nearby Tamarac National Refuge & DNR lands. Don't miss this hidden gem!

## **Additional Details:**

Year Built 1936 Lot Acres 5.71

Lot Dimensions 482x721x460x680

Garage Stalls 2
School District 22
Taxes \$2,794
Taxes with Assessments \$2,794
Tax Year 2023

## **Additional Features:**

Basement: Partial Fuel: Propane Garage: 2 Heat: Baseboard, Forced Air, Fireplace(s) Sewer: Septic System Compliant - Yes Water: Well Air Conditioning: None