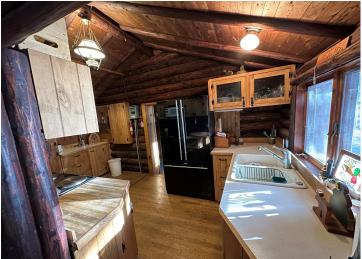

## **Description:**

Rare opportunity to own a piece of history and create unparalleled memories. This restored lodge boasting two cabins is nestled along the shores of Ice Cracking Lake. Experience privacy and tranquility like never before with 5.71 acres & 500 ft of lakeshore. A custom iron gate greets you as you enter the canopy-covered drive from the many mature trees. The main home exudes warmth and character with full log construction, stunning stone fireplace and vaulted ceilings. Second cabin recently updated with exterior paint and all new flooring, is sure to spoil your guests with full accommodations. Your favorite spot will undoubtedly be the panoramic views from inside the renovated boathouse, offering even more space to relax and catch a brilliant sunset. 24x30 garage is perfect for your storage needs. Endless recreation with your own dock for fishing, hard sand swimming beach & boat launch. Hunt, ATV, & snowmobile at the nearby Tamarac National Refuge & DNR lands. Don't miss this hidden gem!