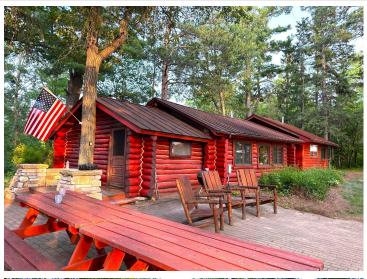

## **Description:**

Rare opportunity to own a piece of history and create unparalleled memories. This restored lodge boasting two cabins is nestled along the shores of Ice Cracking Lake. Experience privacy and tranquility like never before with 5.71 acres & 500 ft of lakeshore. A custom iron gate greets you as you enter the canopy-covered drive from the many mature trees. The main home exudes warmth and character with full log construction, stunning stone fireplace and vaulted ceilings. Second cabin recently updated with exterior paint and all new flooring, is sure to spoil your guests with full accommodations. Your favorite spot will undoubtedly be the panoramic views from inside the renovated boathouse, offering even more space to relax and catch a brilliant sunset. 24x30 garage is perfect for your storage needs. Endless recreation with your own dock for fishing, hard sand swimming beach & boat launch. Hunt, ATV, & snowmobile at the nearby Tamarac National Refuge & DNR lands. Don't miss this hidden gem!