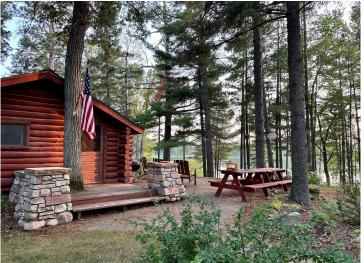

## **Description:**

Rare opportunity to own a piece of history and create unparalleled memories. This restored lodge boasting two cabins is nestled along the shores of Ice Cracking Lake. Experience privacy and tranquility like never before with 5.71 acres & 500 ft of lakeshore. A custom iron gate greets you as you enter the canopy-covered drive from the many mature trees. The main home exudes warmth and character with full log construction, stunning stone fireplace and vaulted ceilings. Second cabin recently updated with exterior paint and all new flooring, is sure to spoil your guests with full accommodations. Your favorite spot will undoubtedly be the panoramic views from inside the renovated boathouse, offering even more space to relax and catch a brilliant sunset. 24x30 garage is perfect for your storage needs. Endless recreation with your own dock for fishing, hard sand swimming beach & boat launch. Hunt, ATV, & snowmobile at the nearby Tamarac National Refuge & DNR lands. Don't miss this hidden gem!