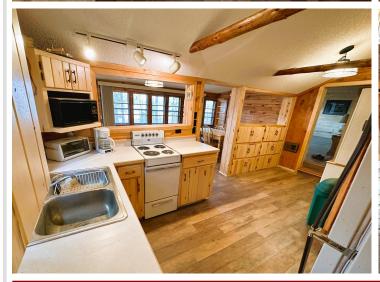

## **Description:**

Rare opportunity to own a piece of history and create unparalleled memories. This restored lodge boasting two cabins is nestled along the shores of Ice Cracking Lake. Experience privacy and tranquility like never before with 5.71 acres & 500 ft of lakeshore. A custom iron gate greets you as you enter the canopy-covered drive from the many mature trees. The main home exudes warmth and character with full log construction, stunning stone fireplace and vaulted ceilings. Second cabin recently updated with exterior paint and all new flooring, is sure to spoil your guests with full accommodations. Your favorite spot will undoubtedly be the panoramic views from inside the renovated boathouse, offering even more space to relax and catch a brilliant sunset. 24x30 garage is perfect for your storage needs. Endless recreation with your own dock for fishing, hard sand swimming beach & boat launch. Hunt, ATV, & snowmobile at the nearby Tamarac National Refuge & DNR lands. Don't miss this hidden gem!