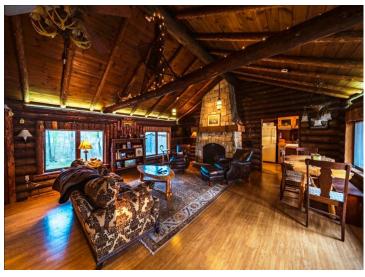

## **Description:**

Rare opportunity to own a piece of history and create unparalleled memories. This restored lodge boasting two cabins is nestled along the shores of Ice Cracking Lake. Experience privacy and tranquility like never before with 5.71 acres & 500 ft of lakeshore. A custom iron gate greets you as you enter the canopy-covered drive from the many mature trees. The main home exudes warmth and character with full log construction, stunning stone fireplace and vaulted ceilings. Second cabin recently updated with exterior paint and all new flooring, is sure to spoil your guests with full accommodations. Your favorite spot will undoubtedly be the panoramic views from inside the renovated boathouse, offering even more space to relax and catch a brilliant sunset. 24x30 garage is perfect for your storage needs. Endless recreation with your own dock for fishing, hard sand swimming beach & boat launch. Hunt, ATV, & snowmobile at the nearby Tamarac National Refuge & DNR lands. Don't miss this hidden gem!