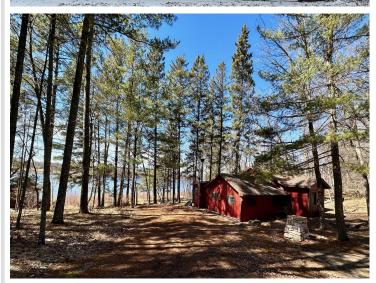

## **Description:**

Rare opportunity to own a piece of history and create unparalleled memories. This restored lodge boasting two cabins is nestled along the shores of Ice Cracking Lake. Experience privacy and tranquility like never before with 5.71 acres & 500 ft of lakeshore. A custom iron gate greets you as you enter the canopy-covered drive from the many mature trees. The main home exudes warmth and character with full log construction, stunning stone fireplace and vaulted ceilings. Second cabin recently updated with exterior paint and all new flooring, is sure to spoil your guests with full accommodations. Your favorite spot will undoubtedly be the panoramic views from inside the renovated boathouse, offering even more space to relax and catch a brilliant sunset. 24x30 garage is perfect for your storage needs. Endless recreation with your own dock for fishing, hard sand swimming beach & boat launch. Hunt, ATV, & snowmobile at the nearby Tamarac National Refuge & DNR lands. Don't miss this hidden gem!

## **Additional Details:**

Year Built 1936 Lot Acres 5.71

Lot Dimensions 482x721x460x680

Garage Stalls 2
School District 22
Taxes \$2,794
Taxes with Assessments \$2,794
Tax Year 2023