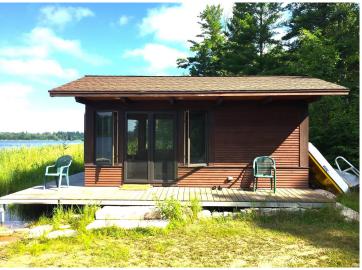

## **Description:**

Rare opportunity to own a piece of history and create unparalleled memories. This restored lodge boasting two cabins is nestled along the shores of Ice Cracking Lake. Experience privacy and tranquility like never before with 5.71 acres & 500 ft of lakeshore. A custom iron gate greets you as you enter the canopy-covered drive from the many mature trees. The main home exudes warmth and character with full log construction, stunning stone fireplace and vaulted ceilings. Second cabin recently updated with exterior paint and all new flooring, is sure to spoil your guests with full accommodations. Your favorite spot will undoubtedly be the panoramic views from inside the renovated boathouse, offering even more space to relax and catch a brilliant sunset. 24x30 garage is perfect for your storage needs. Endless recreation with your own dock for fishing, hard sand swimming beach & boat launch. Hunt, ATV, & snowmobile at the nearby Tamarac National Refuge & DNR lands. Don't miss this hidden gem!