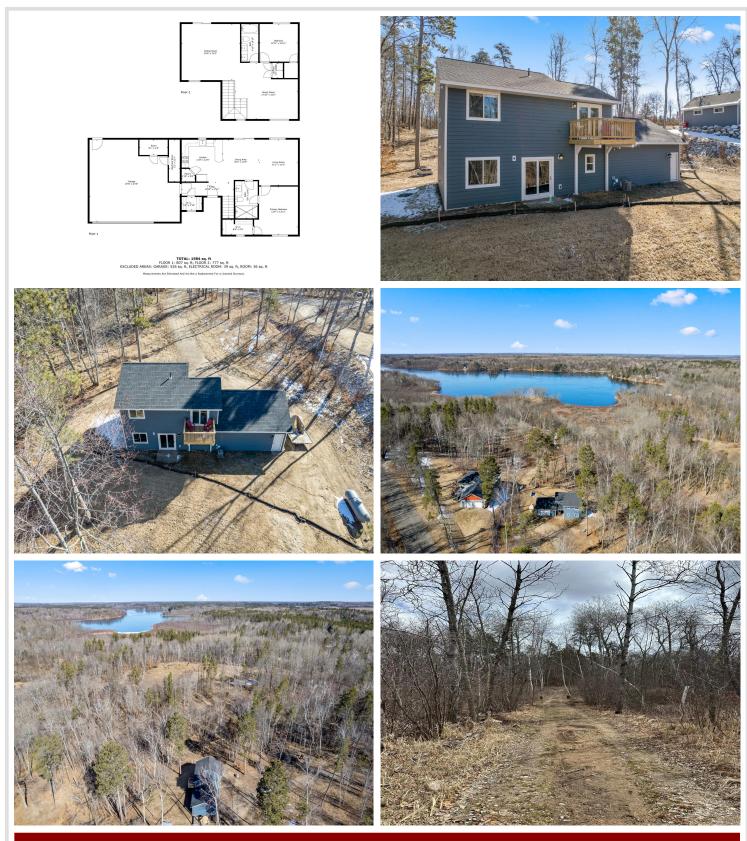

## **Description:**

Welcome to Charliewood. This 2022 build features a beautiful setting in the heart of Lakes Country. Shared lake access to the Mayo/Sibley chain with 4 other neighboring properties. Home features include main-level living, with an additional bedroom and bathroom upstairs accompanying two separate living areas. Warm up and relax in your private sauna after a long day of winter activities. Enjoy the wildlife right out of your back door, yet still enjoy the close proximity to downtown Pequot Lakes.

### Additional Details:

| Year Built             | 2022            |
|------------------------|-----------------|
| Lot Acres              | 1.18            |
| Lot Dimensions         | 120x511x122x515 |
| Garage Stalls          | 2               |
| School District        | 186             |
| Taxes                  | \$2,705         |
| Taxes with Assessments | \$2,730         |
| Tax Year               | 2024            |