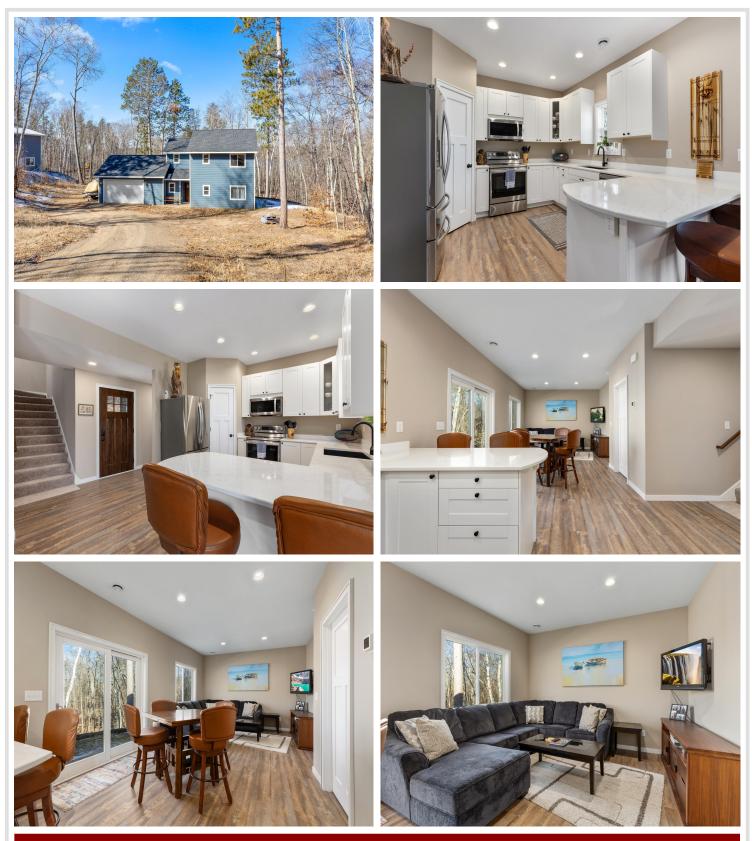

## **Description:**

Welcome to Charliewood. This 2022 build features a beautiful setting in the heart of Lakes Country. Shared lake access to the Mayo/Sibley chain with 4 other neighboring properties. Home features include main-level living, with an additional bedroom and bathroom upstairs accompanying two separate living areas. Warm up and relax in your private sauna after a long day of winter activities. Enjoy the wildlife right out of your back door, yet still enjoy the close proximity to downtown Pequot Lakes.