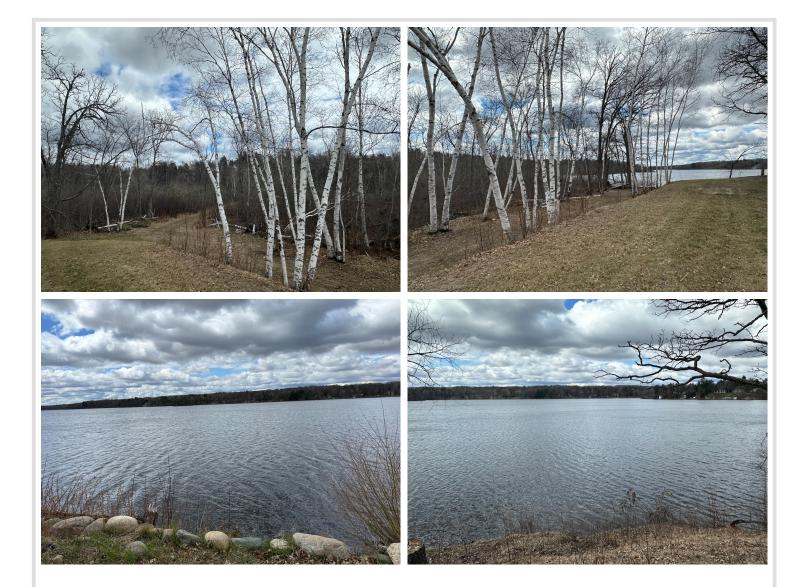

## **Description:**

Welcome to Charliewood. This 2022 build features a beautiful setting in the heart of Lakes Country. Shared lake access to the Mayo/Sibley chain with 4 other neighboring properties. Home features include main-level living, with an additional bedroom and bathroom upstairs accompanying two separate living areas. Warm up and relax in your private sauna after a long day of winter activities. Enjoy the wildlife right out of your back door, yet still enjoy the close proximity to downtown Pequot Lakes.