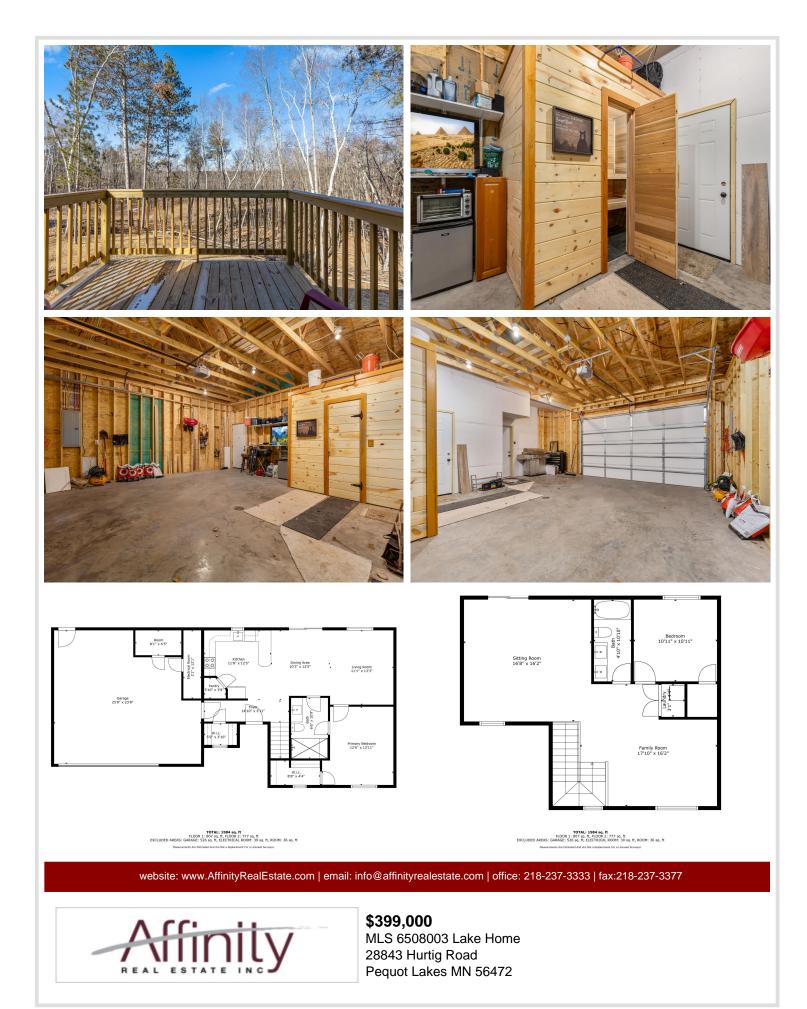

## **Description:**

Welcome to Charliewood. This 2022 build features a beautiful setting in the heart of Lakes Country. Shared lake access to the Mayo/Sibley chain with 4 other neighboring properties. Home features include main-level living, with an additional bedroom and bathroom upstairs accompanying two separate living areas. Warm up and relax in your private sauna after a long day of winter activities. Enjoy the wildlife right out of your back door, yet still enjoy the close proximity to downtown Pequot Lakes.

### Additional Details:

| Year Built             | 2022            |
|------------------------|-----------------|
| Lot Acres              | 1.18            |
| Lot Dimensions         | 120x511x122x515 |
| Garage Stalls          | 2               |
| School District        | 186             |
| Taxes                  | \$2,705         |
| Taxes with Assessments | \$2,730         |
| Tax Year               | 2024            |