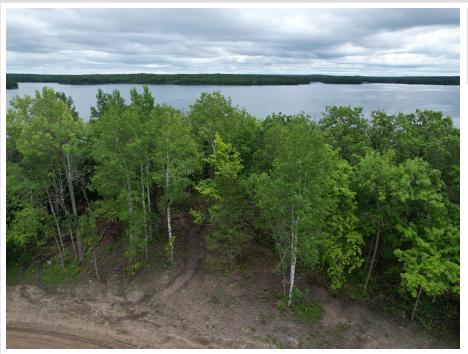

## **Description:**

2.3 ACRES AND 150 ft. SHORELINE ON WHITE EARTH LAKE. This is a RARE find as properties on White Earth Lake are hard to come by. Known as one of Minnesota's clearest lakes with exceptional walleye fishing, boating, and swimming. 150 ft. of incredible sandy, hard bottom shoreline and minutes away from the coveted Lake Crest Resort.