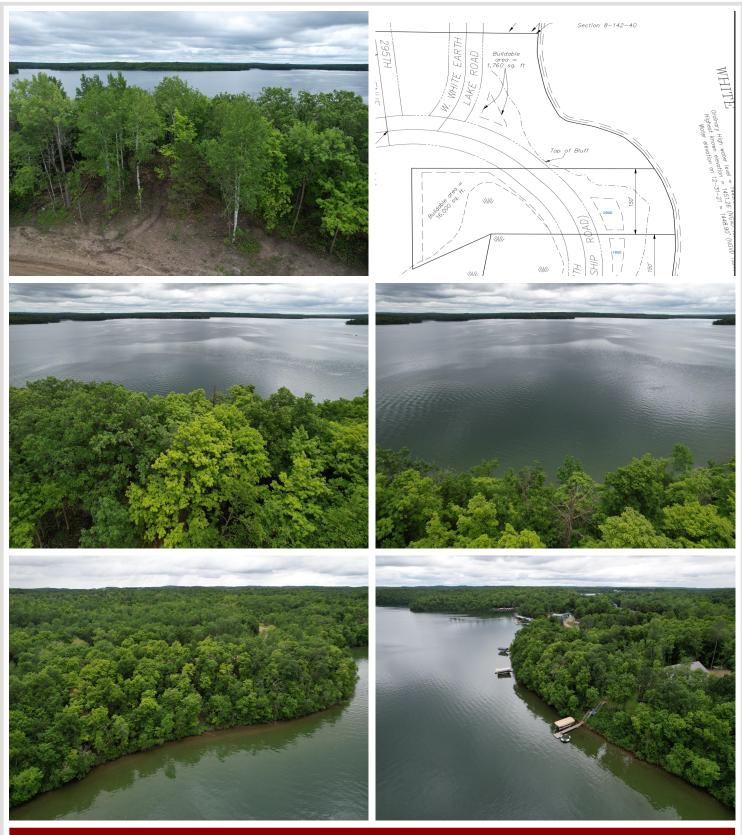

## **Description:**

2.3 ACRES AND 150 ft. SHORELINE ON WHITE EARTH LAKE. This is a RARE find as properties on White Earth Lake are hard to come by. Known as one of Minnesota's clearest lakes with exceptional walleye fishing, boating, and swimming. 150 ft. of incredible sandy, hard bottom shoreline and minutes away from the coveted Lake Crest Resort.

## Additional Details:

| Lot Acres              | 2.3     |
|------------------------|---------|
| Lot Dimensions         | Tbd     |
| School District        | 435     |
| Taxes                  | \$1,948 |
| Taxes with Assessments | \$1,948 |
| Tax Year               | 2023    |