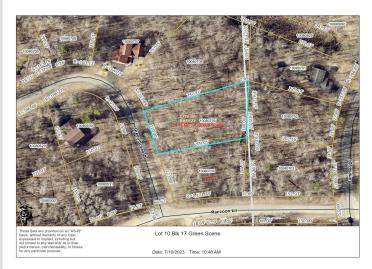

## **Description:**

Lot 10 is a nice 1/2 acre lot in a great neighborhood. Very private with plenty of tree coverage and a nice variation in the topographer. Perfect for a walk out and located within minutes of an award winning golf courses, fine dining, live entertainment, local beaches and boat launches for Pelican, Ossawinnamakee and Cross Lake of the Whitefish Chain. Wonderfully guiet road, perfect for getting out for that evening walk with the family, without the hazards of a busy road. Here is your prefect opportunity to have a peaceful place to build your dream home within minutes of local amenities. Sellers have paid for road assessments for the pavement.

## **Additional Details:**

Lot Acres 0.65

Lot Dimensions 110x248x140x209

School District 186 Taxes \$78 Taxes with Assessments \$78 Tax Year 2024