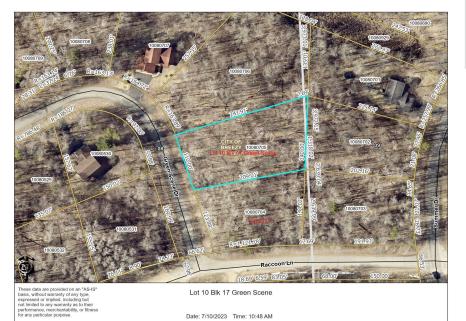

## **Description:**

Lot 10 is a nice 1/2 acre lot in a great neighborhood. Very private with plenty of tree coverage and a nice variation in the topographer. Perfect for a walk out and located within minutes of an award winning golf courses, fine dining, live entertainment, local beaches and boat launches for Pelican, Ossawinnamakee and Cross Lake of the Whitefish Chain. Wonderfully guiet road, perfect for getting out for that evening walk with the family, without the hazards of a busy road. Here is your prefect opportunity to have a peaceful place to build your dream home within minutes of local amenities. Sellers have paid for road assessments for the pavement.

## **Additional Details:**

Lot Acres 0.65

Lot Dimensions 110x248x140x209

School District 186 Taxes \$78 Taxes with Assessments \$78 Tax Year 2024

## **Driving Directions:**

From Crosslake take CR11 towards Breezy Point, to RT on Autumn Ln - follow arrows - to Lt on Summer Dr - RT on Racoon Ln - to RT on Green Scene and for sale sign on RT. GPS - NE of #31454 Green Scene Dr.