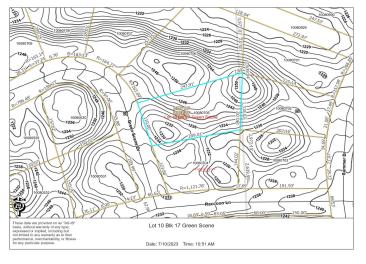

## **Description:**

Lot 10 is a nice 1/2 acre lot in a great neighborhood. Very private with plenty of tree coverage and a nice variation in the topographer. Perfect for a walk out and located within minutes of an award winning golf courses, fine dining, live entertainment, local beaches and boat launches for Pelican, Ossawinnamakee and Cross Lake of the Whitefish Chain. Wonderfully guiet road, perfect for getting out for that evening walk with the family, without the hazards of a busy road. Here is your prefect opportunity to have a peaceful place to build your dream home within minutes of local amenities. Sellers have paid for road assessments for the pavement.

## **Additional Details:**

Lot Acres 0.65

Lot Dimensions 110x248x140x209

School District 186 Taxes \$78 Taxes with Assessments \$78 Tax Year 2024