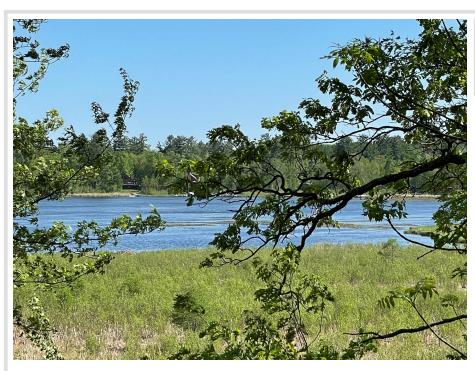

## **Description:**

100 feet of shoreline on Leech Lake on a paved road. Access to Leech Lake Chain and across from the Moonlight Bay Golf Course and Driving Range. This lot is a perfect spot to build your beautiful lake home. Drive by and see today!

## **Additional Details:**

0.5 Lot Acres

Lot Dimensions 100x200x107x231

School District 113 Taxes \$426 Taxes with Assessments \$426 Tax Year 2024