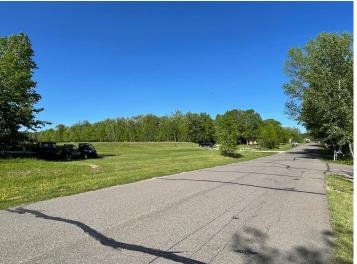

## **Description:**

100 feet of shoreline on Leech Lake on a paved road. Access to Leech Lake Chain and across from the Moonlight Bay Golf Course and Driving Range. This lot is a perfect spot to build your beautiful lake home. Drive by and see today!

## **Driving Directions:**

From Bemidji take US Hwy 2 W approximately 11 miles to MN-371 in Cass Lake. Right on MN-371approximately 16 miles to Wedgewood Dr NW. Left on Wedgewood - lot on the right.

Listed By: