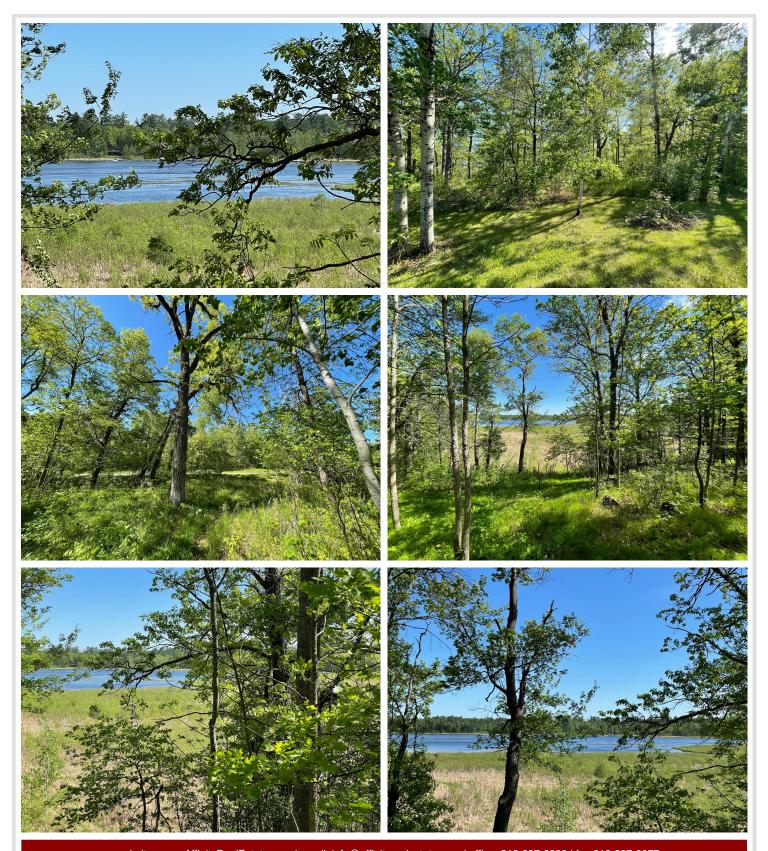

## **Description:**

100 feet of shoreline on Leech Lake on a paved road. Access to Leech Lake Chain and across from the Moonlight Bay Golf Course and Driving Range. This lot is a perfect spot to build your beautiful lake home. Drive by and see today!

## **Additional Details:**

0.5 Lot Acres

Lot Dimensions 100x200x107x231

School District 113 Taxes \$426 Taxes with Assessments \$426 Tax Year 2024