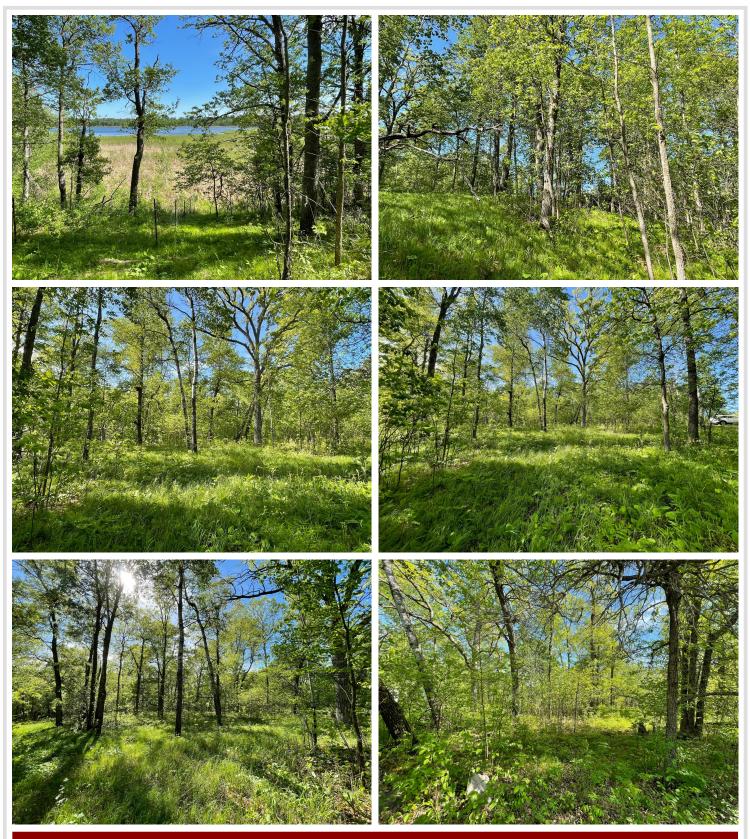

## **Description:**

100 feet of shoreline on Leech Lake on a paved road. Access to Leech Lake Chain and across from the Moonlight Bay Golf Course and Driving Range. This lot is a perfect spot to build your beautiful lake home. Drive by and see today!

## **Additional Details:**

0.5 Lot Acres

Lot Dimensions 100x200x107x231

School District 113 Taxes \$426 Taxes with Assessments \$426 Tax Year 2024