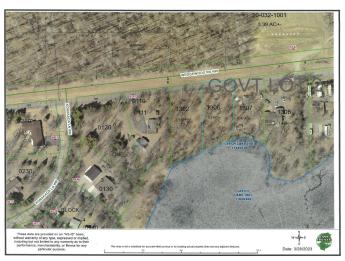

## **Additional Details:**

0.5 Lot Acres

Lot Dimensions 100x200x107x231

School District 113 Taxes \$426 Taxes with Assessments \$426 Tax Year 2024

## **Driving Directions:**

From Bemidji take US Hwy 2 W approximately 11 miles to MN-371 in Cass Lake. Right on MN-371approximately 16 miles to Wedgewood Dr NW. Left on Wedgewood - lot on the right.

Listed By: