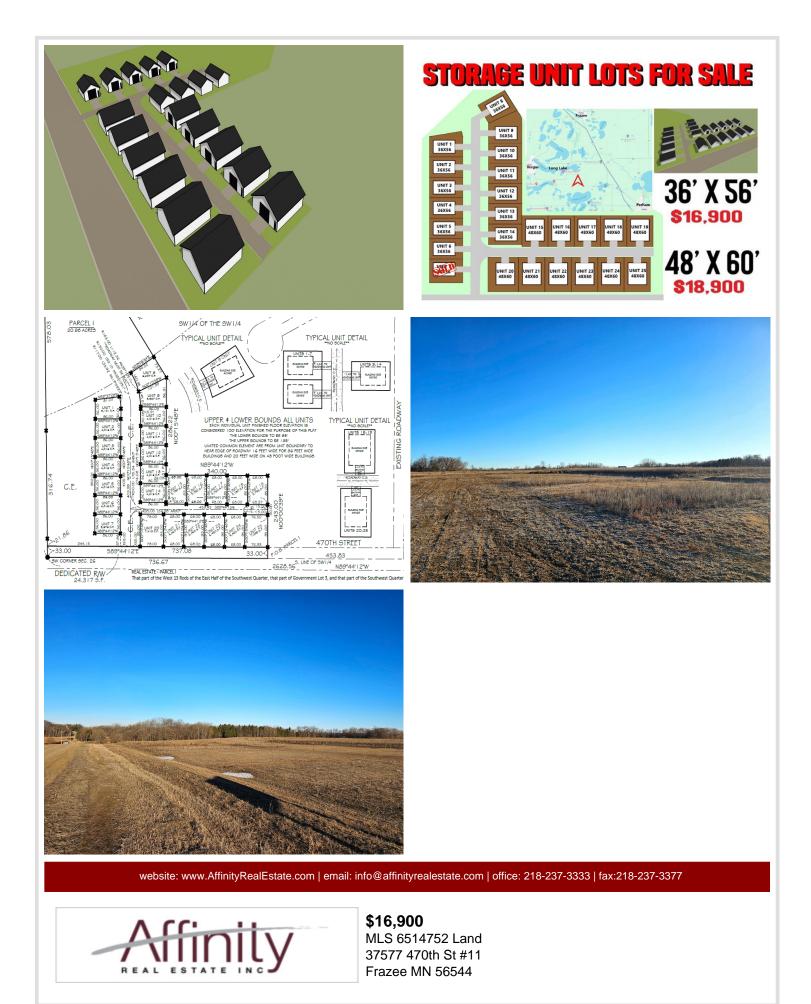

## **Description:**

Unlock Your Storage Potential in the Heart of Lake Country! Join a vibrant Common Interest Community, with 25 meticulously planned lots begging to be developed. This vacant lot, nestled between Vergas, Frazee, and Perham, offers a perfect canvas for you to build your dream storage solution! Spanning 56x86, the plot is meticulously designed to accommodate a spacious 36x56 storage unit, perfectly tailored for housing your beloved Lake Toys. With a durable pole barn steel exterior and polished concrete floors, your storage condo will blend functionality with aesthetic appeal. Don't miss out on this prime opportunity – build your tailored storage solution in a location that combines natural beauty with practicality!

### Additional Details:

| Lot Acres              | 0.11    |
|------------------------|---------|
| Lot Dimensions         | 56 x 86 |
| School District        | 549     |
| Taxes                  | \$280   |
| Taxes with Assessments | \$280   |
| Tax Year               | 2024    |