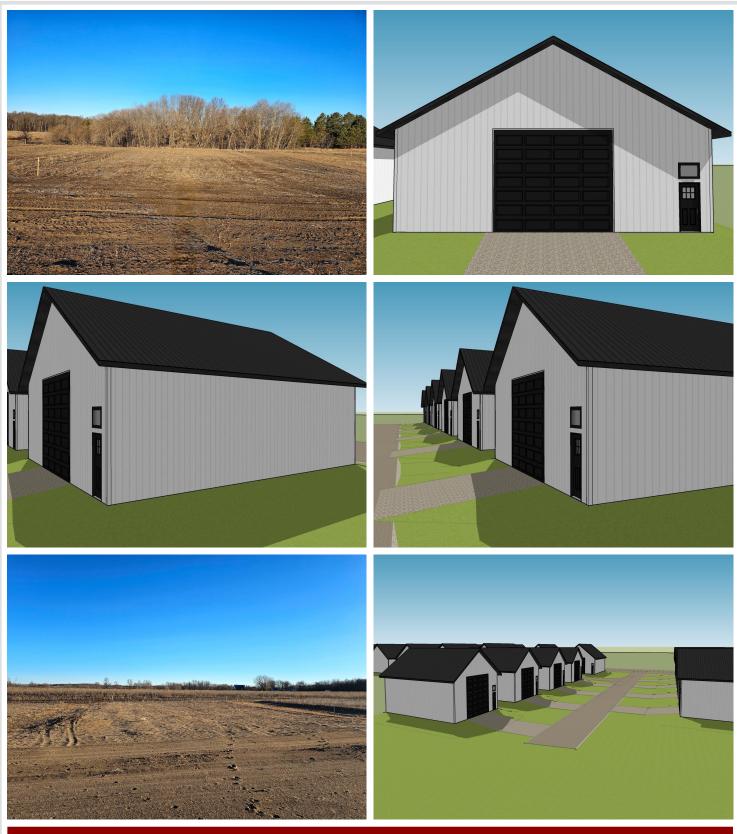

## **Description:**

Unlock Your Storage Potential in the Heart of Lake Country! Join a vibrant Common Interest Community, with 25 meticulously planned lots begging to be developed. This vacant lot, nestled between Vergas, Frazee, and Perham, offers a perfect canvas for you to build your dream storage solution! Spanning 56x86, the plot is meticulously designed to accommodate a spacious 36x56 storage unit, perfectly tailored for housing your beloved Lake Toys. With a durable pole barn steel exterior and polished concrete floors, your storage condo will blend functionality with aesthetic appeal. Don't miss out on this prime opportunity – build your tailored storage solution in a location that combines natural beauty with practicality!