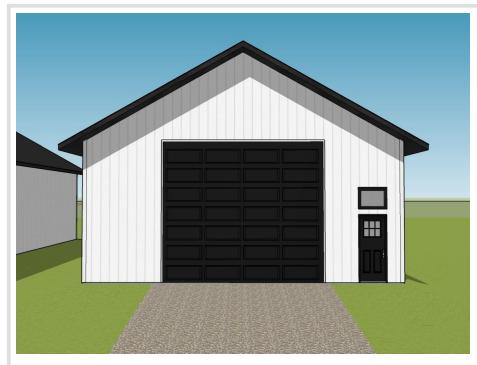

## **Description:**

Unlock Your Storage Potential in the Heart of Lake Country! Join a vibrant Common Interest Community, with 25 meticulously planned lots begging to be developed. This vacant lot, nestled between Vergas, Frazee, and Perham, offers a perfect canvas for you to build your dream storage solution! Spanning 56x86, the plot is meticulously designed to accommodate a spacious 36x56 storage unit, perfectly tailored for housing your beloved Lake Toys. With a durable pole barn steel exterior and polished concrete floors, your storage condo will blend functionality with aesthetic appeal. Don't miss out on this prime opportunity – build your tailored storage solution in a location that combines natural beauty with practicality!