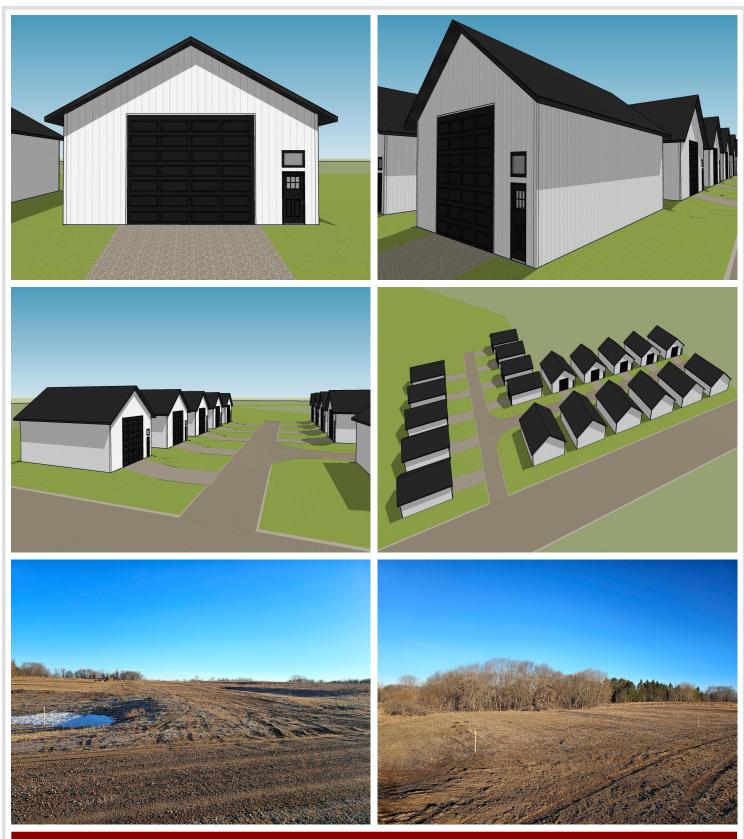

## **Description:**

Unlock Your Storage Potential in the Heart of Lake Country! Join a vibrant Common Interest Community, with 25 meticulously planned lots begging to be developed. This vacant lot, nestled between Vergas, Frazee, and Perham, offers a perfect canvas for you to build your dream storage solution! Spanning 56x86, the plot is meticulously designed to accommodate a spacious 36x56 storage unit, perfectly tailored for housing your beloved Lake Toys. With a durable pole barn steel exterior and polished concrete floors, your storage condo will blend functionality with aesthetic appeal. Don't miss out on this prime opportunity – build your tailored storage solution in a location that combines natural beauty with practicality!