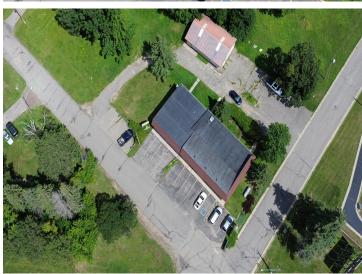

MLS 6521159 Commercial

\$599,900

215 Garden Street Walker MN 56484

Status: Active

## **Description:**

Walker Business & rental Opportunity! Great traffic location with parking. Bring your ideas and take a look today!

## **Additional Details:**

Year Built 1980
Lot Acres 1.03
Lot Dimensions 300x150
Garage Stalls 3

Garage Stalls3School District113Taxes\$6,542Taxes with Assessments\$6,842Tax Year2024