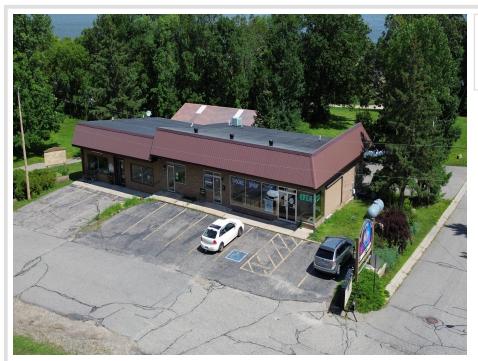

MLS 6521159 Commercial

\$599,900

215 Garden Street Walker MN 56484

Status: Active

## **Description:**

Walker Business & rental Opportunity! Great traffic location with parking. Bring your ideas and take a look today!