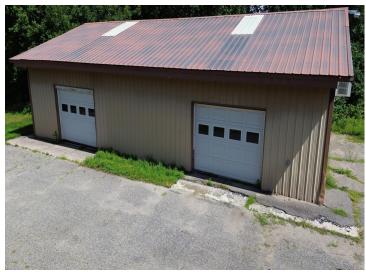

## **Additional Details:**

Year Built 1980
Lot Acres 1.03
Lot Dimensions 300x150
Garage Stalls 3

Garage Stalls3School District113Taxes\$6,542Taxes with Assessments\$6,842Tax Year2024

## **Additional Features:**

Fuel: Propane Garage: 3 Heat: Forced Air Sewer: City Sewer/Connected Water: City Water/Connected