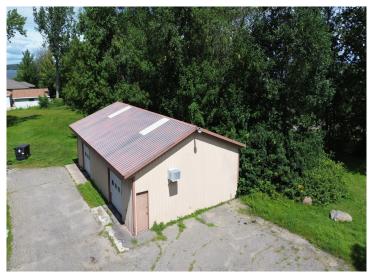

## **Additional Details:**

Year Built 1980
Lot Acres 1.03
Lot Dimensions 300x150
Garage Stalls 3

Garage Stalls3School District113Taxes\$6,542Taxes with Assessments\$6,842Tax Year2024

## **Additional Features:**

Fuel: Propane Garage: 3 Heat: Forced Air Sewer: City Sewer/Connected Water: City Water/Connected