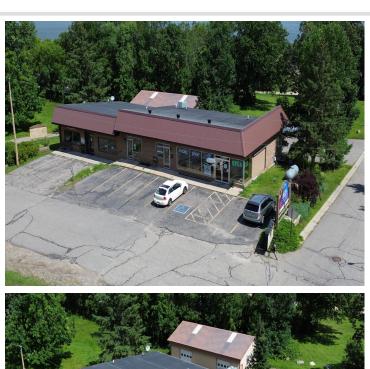

MLS 6521159 Commercial

\$599,900

215 Garden Street Walker MN 56484

Status: Active

## **Description:**

Walker Business & rental Opportunity! Great traffic location with parking. Bring your ideas and take a look today!