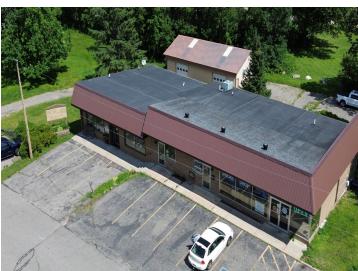

MLS 6521159 Commercial

\$599,900

215 Garden Street Walker MN 56484

Status: Active

## **Description:**

Walker Business & rental Opportunity! Great traffic location with parking. Bring your ideas and take a look today!