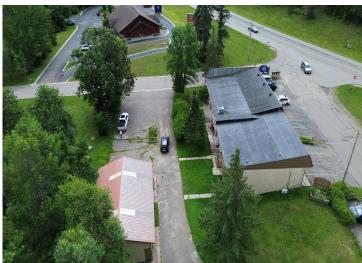

## **Description:**

Walker Business & rental Opportunity! Great traffic location with parking. Bring your ideas and take a look today!

## **Additional Details:**

Year Built 1980
Lot Acres 1.03
Lot Dimensions 300x150
Garage Stalls 3

Garage Stalls3School District113Taxes\$6,542Taxes with Assessments\$6,842Tax Year2024