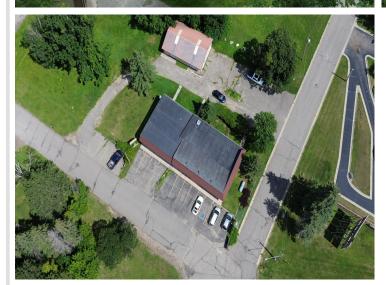

## **Description:**

Walker Business & rental Opportunity! Great traffic location with parking. Bring your ideas and take a look today!

## **Additional Details:**

Year Built 1980
Lot Acres 1.03
Lot Dimensions 300x150
Garage Stalls 3

Garage Stalls3School District113Taxes\$6,542Taxes with Assessments\$6,842Tax Year2024