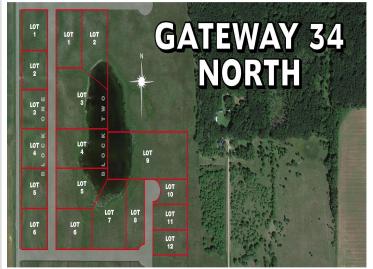

MLS 6533313 Land

\$55,000

3.53 Acres Raw Land

xxxx9 441st Perham MN 56573

Status: Active

## **Description:**

Great location to town and lakes. Ottertail County bike trail runs by the property. This lot can work as a place for your residential storage shed you have dreamed of and/or the Home/Shouse you have always wanted to build. Tar township road access to be completed by Developer at no extra cost.

## **Additional Details:**

Lot Acres 3.53

Lot Dimensions 3.53 Acres

School District 549 Taxes \$104 Taxes with Assessments \$104 Tax Year 2024