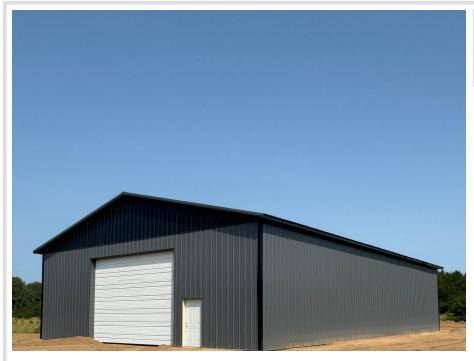

### **Description:**

Want to own a storage building near the Whitefish Chain for a low cost and under \$10 a month in association fees? This newly constructed 40x64 storage building is within a new storage development just minutes from the Whitefish Chain and Hwy 371. Building with 16' sidewalls to include (1) 14x16 overhead door, (1) service door with lock and key, and class five floor. With values of storage buildings only going up and some currently selling for over \$85+ a square foot in the area, this storage building is competitively priced with great quality, an excellent location and minimal association fees.