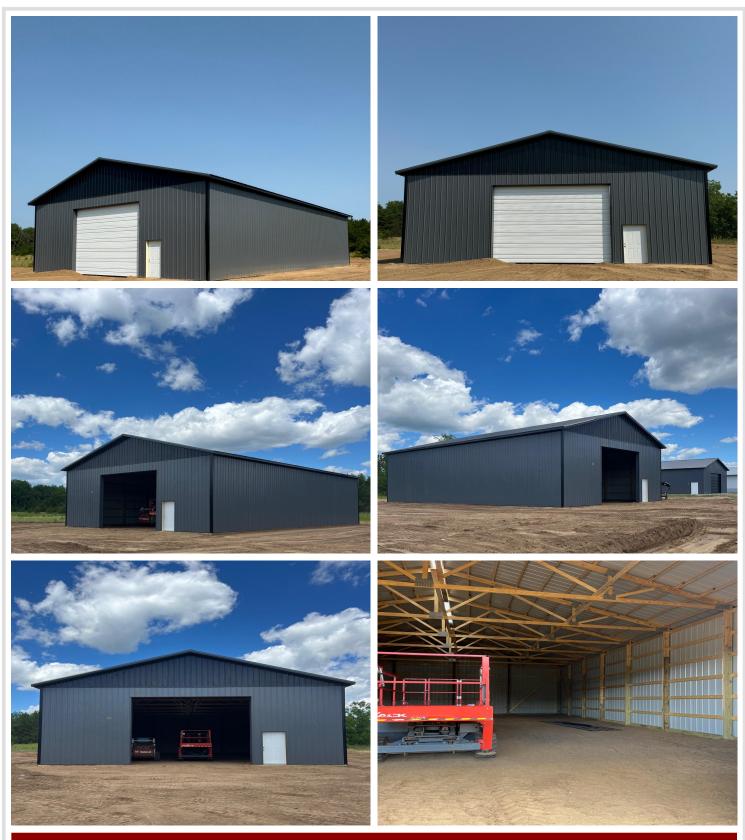

### **Description:**

Want to own a storage building near the Whitefish Chain for a low cost and under \$10 a month in association fees? This newly constructed 40x64 storage building is within a new storage development just minutes from the Whitefish Chain and Hwy 371. Building with 16' sidewalls to include (1) 14x16 overhead door, (1) service door with lock and key, and class five floor. With values of storage buildings only going up and some currently selling for over \$85+ a square foot in the area, this storage building is competitively priced with great quality, an excellent location and minimal association fees.