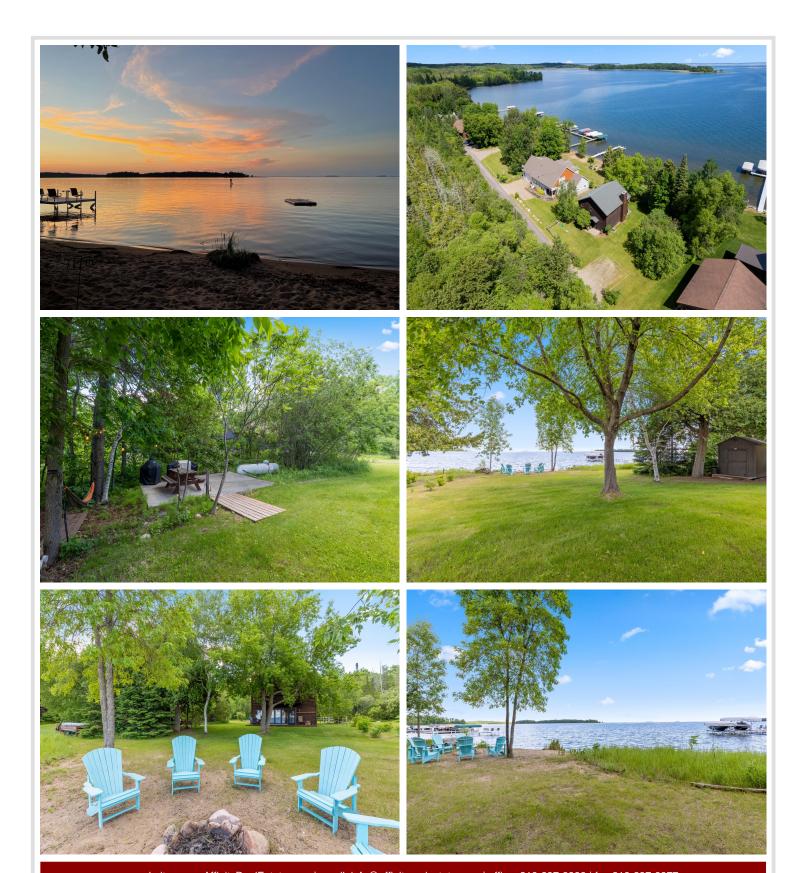

## **Description:**

This pristine 4 bedroom, 2 bath home, on the sandy south shores of Leech Lake awaits you. The large level lot extends to a sandy beach with 101 feet of shoreline, a great swimming area, big northern views, and incredible sunsets. The home has countless updates including added windows, a cozy bunk room, new furnace (2023), new fridge & dishwasher, a gas fireplace, invisible fence, and a new shed. There is also a flex room that can be used as an additional sleeping spot, office or walk-in closet. The location cannot be beat with easy access to so many amenities, including the adorable town of Walker 15 minutes to the west. The home is located within the Chippewa National Forest, which offers wonderful hiking, nordic skiing, biking, ATV and snowmobile trails. The home is well suited as a permanent residence, a vacation home or a short term rental. Don't wait to view this wonderful property!

## **Additional Details:**

 Year Built
 2002

 Lot Acres
 0.52

 Lot Dimensions
 226x101

 School District
 113

 Taxes
 \$2,704

 Taxes with Assessments
 \$2,770

 Tax Year
 2024