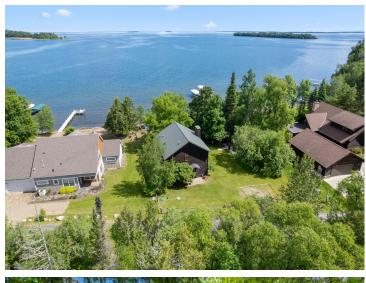

## **Description:**

This pristine 4 bedroom, 2 bath home, on the sandy south shores of Leech Lake awaits you. The large level lot extends to a sandy beach with 101 feet of shoreline, a great swimming area, big northern views, and incredible sunsets. The home has countless updates including added windows, a cozy bunk room, new furnace (2023), new fridge & dishwasher, a gas fireplace, invisible fence, and a new shed. There is also a flex room that can be used as an additional sleeping spot, office or walk-in closet. The location cannot be beat with easy access to so many amenities, including the adorable town of Walker 15 minutes to the west. The home is located within the Chippewa National Forest, which offers wonderful hiking, nordic skiing, biking, ATV and snowmobile trails. The home is well suited as a permanent residence, a vacation home or a short term rental. Don't wait to view this wonderful property!