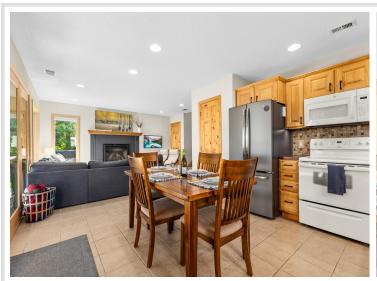

## **Description:**

This pristine 4 bedroom, 2 bath home, on the sandy south shores of Leech Lake awaits you. The large level lot extends to a sandy beach with 101 feet of shoreline, a great swimming area, big northern views, and incredible sunsets. The home has countless updates including added windows, a cozy bunk room, new furnace (2023), new fridge & dishwasher, a gas fireplace, invisible fence, and a new shed. There is also a flex room that can be used as an additional sleeping spot, office or walk-in closet. The location cannot be beat with easy access to so many amenities, including the adorable town of Walker 15 minutes to the west. The home is located within the Chippewa National Forest, which offers wonderful hiking, nordic skiing, biking, ATV and snowmobile trails. The home is well suited as a permanent residence, a vacation home or a short term rental. Don't wait to view this wonderful property!