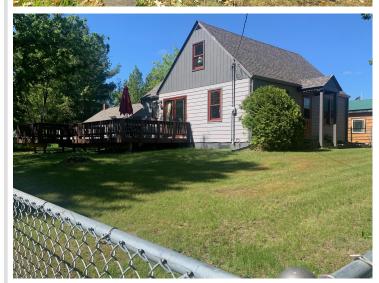

## **Description:**

So many possibilities! Ready to downsize or just getting started? Commercial venture or an Intown, Foo-Foo up north getaway? (just 1 block away from marina with boat slip rental) Just Dang cute! You'll find this completely remodeled 3 bedroom, 2 Bath Walker home a delight. New roof/gutters, window replacement, flooring and completely painted inside and out. Bright and Sunny. Super clean basement partly sheetrocked ready for you to decide if you would like an additional bedroom or family room. Huge fenced yard with and oversized deck. Garage has 1150 sq ft. and contains a shop with compressor for air tools, engine rail for hoist and is wired for 220. Back end of the garage has a great dog kennel and room for another shop or boat/toy storage. Easy walk to groceries, doctor, downtown, Leech Lake, trails, restaurants and city park. What more is there?