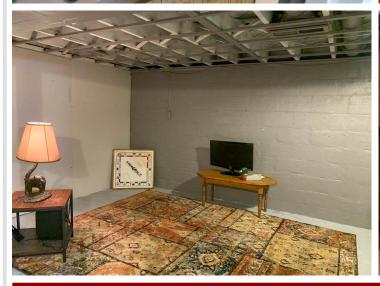

## **Description:**

So many possibilities! Ready to downsize or just getting started? Commercial venture or an Intown, Foo-Foo up north getaway? (just 1 block away from marina with boat slip rental) Just Dang cute! You'll find this completely remodeled 3 bedroom, 2 Bath Walker home a delight. New roof/gutters, window replacement, flooring and completely painted inside and out. Bright and Sunny. Super clean basement partly sheetrocked ready for you to decide if you would like an additional bedroom or family room. Huge fenced yard with and oversized deck. Garage has 1150 sq ft. and contains a shop with compressor for air tools, engine rail for hoist and is wired for 220. Back end of the garage has a great dog kennel and room for another shop or boat/toy storage. Easy walk to groceries, doctor, downtown, Leech Lake, trails, restaurants and city park. What more is there?

## **Additional Features:**

Basement: Block, Partially Finished Fuel: Propane Garage: 3 Heat: Forced Air Sewer: City Sewer/Connected Water: City Water/Connected Air Conditioning: None