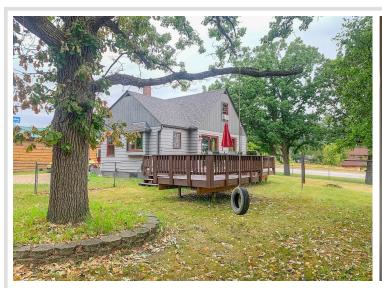

MLS 6556536 Residential

\$249,900

1,296 sq ft 3 bedrooms 2 baths

1107 Minnesota Avenue Walker MN 56484

Status: Canceled

## **Description:**

So many possibilities! Ready to downsize or just getting started? Commercial venture or an Intown, Foo-Foo up north getaway? (just 1 block away from marina with boat slip rental) Just Dang cute! You'll find this completely remodeled 3 bedroom, 2 Bath Walker home a delight. New roof/gutters, window replacement, flooring and completely painted inside and out. Bright and Sunny. Super clean basement partly sheetrocked ready for you to decide if you would like an additional bedroom or family room. Huge fenced yard with and oversized deck. Garage has 1150 sq ft. and contains a shop with compressor for air tools, engine rail for hoist and is wired for 220. Back end of the garage has a great dog kennel and room for another shop or boat/toy storage. Easy walk to groceries, doctor, downtown, Leech Lake, trails, restaurants and city park. What more is there?