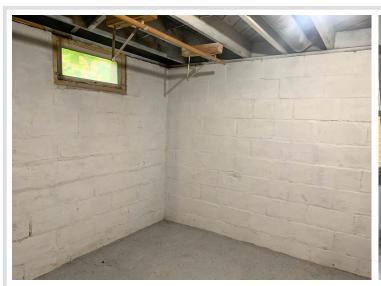

## **Description:**

So many possibilities! Ready to downsize or just getting started? Commercial venture or an Intown, Foo-Foo up north getaway? (just 1 block away from marina with boat slip rental) Just Dang cute! You'll find this completely remodeled 3 bedroom, 2 Bath Walker home a delight. New roof/gutters, window replacement, flooring and completely painted inside and out. Bright and Sunny. Super clean basement partly sheetrocked ready for you to decide if you would like an additional bedroom or family room. Huge fenced yard with and oversized deck. Garage has 1150 sq ft. and contains a shop with compressor for air tools, engine rail for hoist and is wired for 220. Back end of the garage has a great dog kennel and room for another shop or boat/toy storage. Easy walk to groceries, doctor, downtown, Leech Lake, trails, restaurants and city park. What more is there?

## **Additional Features:**

Basement: Block, Partially Finished Fuel: Propane Garage: 3 Heat: Forced Air Sewer: City Sewer/Connected Water: City Water/Connected Air Conditioning: None