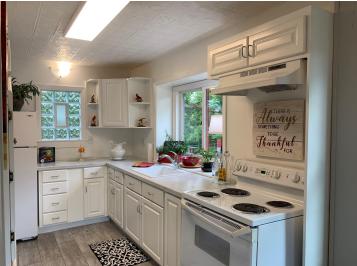

## **Description:**

So many possibilities! Ready to downsize or just getting started? Commercial venture or an Intown, Foo-Foo up north getaway? (just 1 block away from marina with boat slip rental) Just Dang cute! You'll find this completely remodeled 3 bedroom, 2 Bath Walker home a delight. New roof/gutters, window replacement, flooring and completely painted inside and out. Bright and Sunny. Super clean basement partly sheetrocked ready for you to decide if you would like an additional bedroom or family room. Huge fenced yard with and oversized deck. Garage has 1150 sq ft. and contains a shop with compressor for air tools, engine rail for hoist and is wired for 220. Back end of the garage has a great dog kennel and room for another shop or boat/toy storage. Easy walk to groceries, doctor, downtown, Leech Lake, trails, restaurants and city park. What more is there?