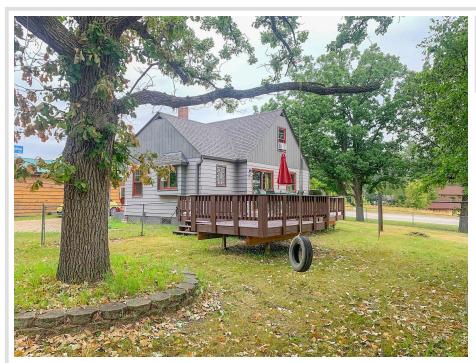

MLS 6556536 Residential

\$249,900

1,296 sq ft 3 bedrooms 2 baths

1107 Minnesota Avenue Walker MN 56484

Status: Canceled

## **Description:**

So many possibilities! Ready to downsize or just getting started? Commercial venture or an Intown, Foo-Foo up north getaway? (just 1 block away from marina with boat slip rental) Just Dang cute! You'll find this completely remodeled 3 bedroom, 2 Bath Walker home a delight. New roof/gutters, window replacement, flooring and completely painted inside and out. Bright and Sunny. Super clean basement partly sheetrocked ready for you to decide if you would like an additional bedroom or family room. Huge fenced yard with and oversized deck. Garage has 1150 sq ft. and contains a shop with compressor for air tools, engine rail for hoist and is wired for 220. Back end of the garage has a great dog kennel and room for another shop or boat/toy storage. Easy walk to groceries, doctor, downtown, Leech Lake, trails, restaurants and city park. What more is there?