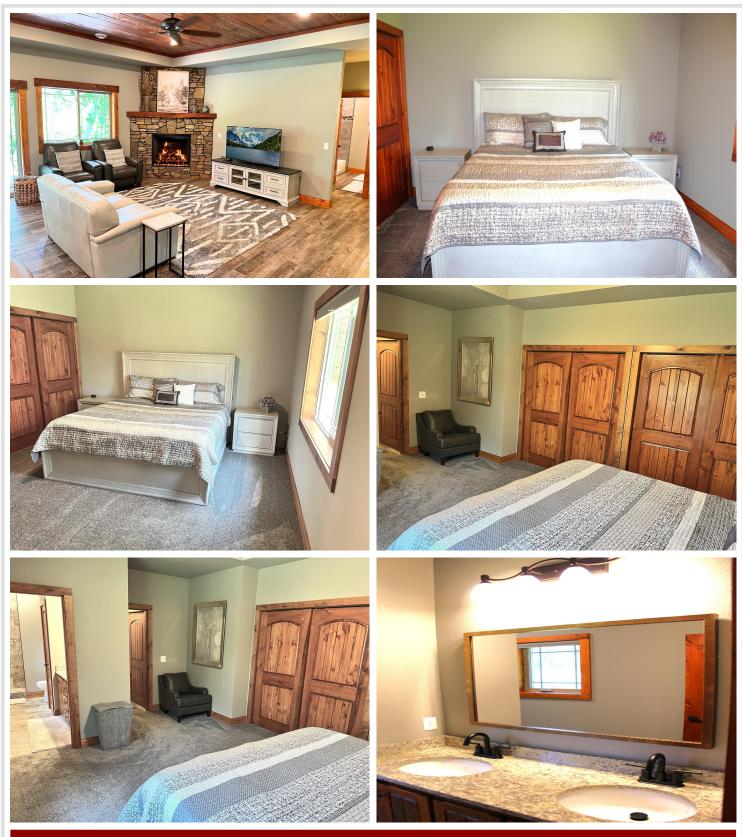

### **Description:**

Welcome to your dream patio home, nestled on 2.79-acres!Experience the epitome of 1 lvl living in this exquisite 4-bed,2-bath home. The meticulous attention to detail will captivate you. Step inside and be greeted by 9-ft ceilings with inlaid pine-filled trays, a stunning stone fireplace and handmade pine doors that seamlessly tie the space together. The gourmet kitchen boasts cherry cabinets, granite countertops and stainless steel appliances, perfect for any culinary enthusiast. The private primary bed features an ensuite bath and expansive closets, offering a serene retreat.Enjoy the beauty of nature and wildlife from the tall windows or the covered patio just outside the living room, providing a perfect spot to unwind.The large,3-stall finished garage is insulated and heated, offering ample storage.While this home offers privacy and tranquility, it's also conveniently located just minutes from Pelican Lake,golf courses, restaurants and trails. Don't miss the chance to make it yours