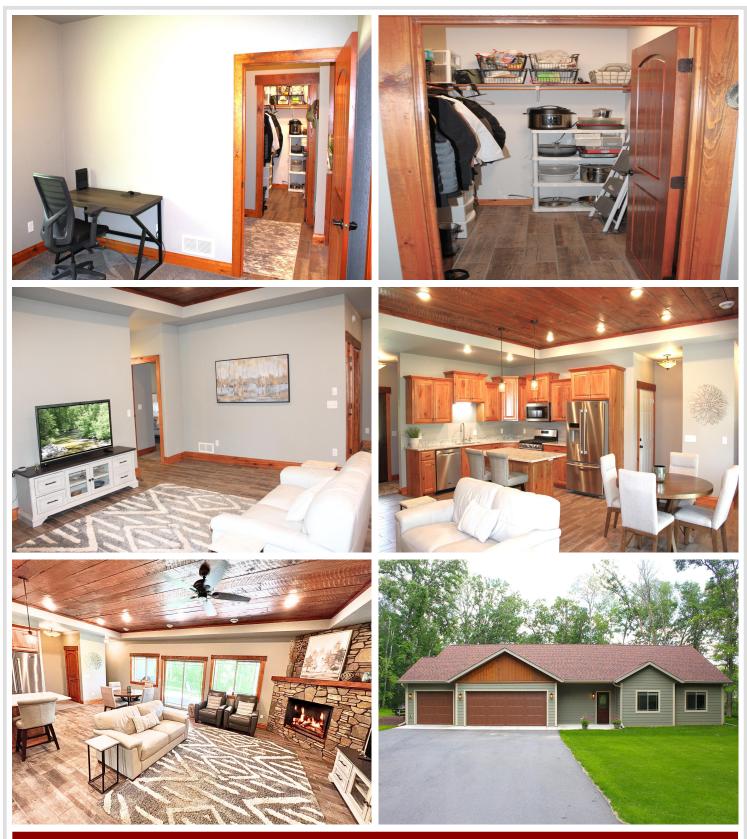

### **Description:**

Welcome to your dream patio home, nestled on 2.79-acres!Experience the epitome of 1 lvl living in this exquisite 4-bed,2-bath home. The meticulous attention to detail will captivate you. Step inside and be greeted by 9-ft ceilings with inlaid pine-filled trays, a stunning stone fireplace and handmade pine doors that seamlessly tie the space together. The gourmet kitchen boasts cherry cabinets, granite countertops and stainless steel appliances, perfect for any culinary enthusiast. The private primary bed features an ensuite bath and expansive closets, offering a serene retreat.Enjoy the beauty of nature and wildlife from the tall windows or the covered patio just outside the living room, providing a perfect spot to unwind.The large,3-stall finished garage is insulated and heated, offering ample storage.While this home offers privacy and tranquility, it's also conveniently located just minutes from Pelican Lake,golf courses, restaurants and trails. Don't miss the chance to make it yours