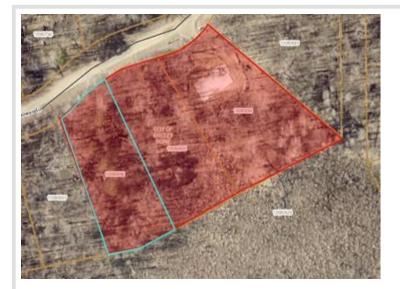

### Additional Details:

| Year Built             | 2022            |
|------------------------|-----------------|
| Lot Acres              | 2.79            |
| Lot Dimensions         | 344x255x509x334 |
| Garage Stalls          | 3               |
| School District        | 186             |
| Taxes                  | \$3,145         |
| Taxes with Assessments | \$3,170         |
| Tax Year               | 2023            |
|                        |                 |