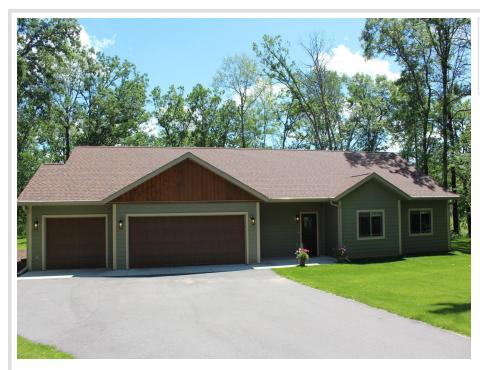

### **Description:**

Welcome to your dream patio home, nestled on 2.79-acres!Experience the epitome of 1 lvl living in this exquisite 4-bed,2-bath home. The meticulous attention to detail will captivate you. Step inside and be greeted by 9-ft ceilings with inlaid pine-filled trays, a stunning stone fireplace and handmade pine doors that seamlessly tie the space together. The gourmet kitchen boasts cherry cabinets, granite countertops and stainless steel appliances, perfect for any culinary enthusiast. The private primary bed features an ensuite bath and expansive closets, offering a serene retreat.Enjoy the beauty of nature and wildlife from the tall windows or the covered patio just outside the living room, providing a perfect spot to unwind.The large,3-stall finished garage is insulated and heated, offering ample storage.While this home offers privacy and tranquility, it's also conveniently located just minutes from Pelican Lake,golf courses, restaurants and trails. Don't miss the chance to make it yours

### Additional Details:

| Year Built             | 2022            |
|------------------------|-----------------|
| Lot Acres              | 2.79            |
| Lot Dimensions         | 344x255x509x334 |
| Garage Stalls          | 3               |
| School District        | 186             |
| Taxes                  | \$3,145         |
| Taxes with Assessments | \$3,170         |
| Tax Year               | 2023            |
|                        |                 |