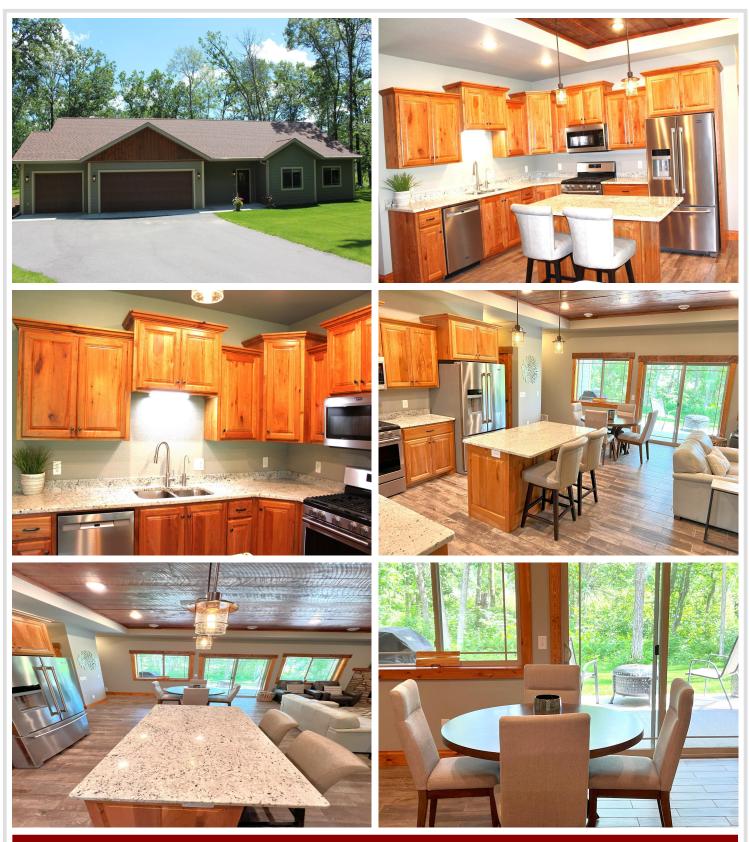

### **Description:**

Welcome to your dream patio home, nestled on 2.79-acres!Experience the epitome of 1 lvl living in this exquisite 4-bed,2-bath home. The meticulous attention to detail will captivate you. Step inside and be greeted by 9-ft ceilings with inlaid pine-filled trays, a stunning stone fireplace and handmade pine doors that seamlessly tie the space together. The gourmet kitchen boasts cherry cabinets, granite countertops and stainless steel appliances, perfect for any culinary enthusiast. The private primary bed features an ensuite bath and expansive closets, offering a serene retreat.Enjoy the beauty of nature and wildlife from the tall windows or the covered patio just outside the living room, providing a perfect spot to unwind.The large,3-stall finished garage is insulated and heated, offering ample storage.While this home offers privacy and tranquility, it's also conveniently located just minutes from Pelican Lake,golf courses, restaurants and trails. Don't miss the chance to make it yours