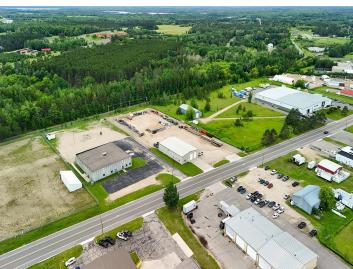

## **Description:**

6,000 square foot building on 2.09 acres in the Bemidji Industrial Park. Rear portion of lot is fenced and lighted. Power into building is 120/240 three phase. Four 14-foot doors, two at each end of building. Electrically heated by 4 wall mounted heaters and the two offices are heated and cooled by ductless mini splits. Two large floor drains. 18-foot side walls. Two offices, and bathroom with entry door from outside. Easy access to US Highway 2 and State Highway 71. Well maintained building and grounds.

## **Driving Directions:**

South on Washington Ave, left on Mahnomen Dr (Industrial Park entrance), road turns right and turns into Industrial Park Dr, #840 on the right.

Listed By: Century 21 Dickinson