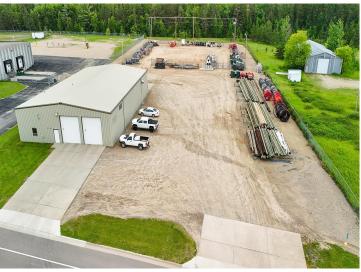

## **Description:**

6,000 square foot building on 2.09 acres in the Bemidji Industrial Park. Rear portion of lot is fenced and lighted. Power into building is 120/240 three phase. Four 14-foot doors, two at each end of building. Electrically heated by 4 wall mounted heaters and the two offices are heated and cooled by ductless mini splits. Two large floor drains. 18-foot side walls. Two offices, and bathroom with entry door from outside. Easy access to US Highway 2 and State Highway 71. Well maintained building and grounds.

## **Additional Details:**

Year Built 1998
Lot Acres 2.05
Lot Dimensions 207x440

Garage Stalls 4
School District 31
Taxes \$6,576
Taxes with Assessments \$6,576
Tax Year 2024