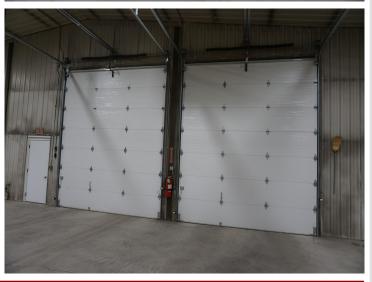

## **Description:**

6,000 square foot building on 2.09 acres in the Bemidji Industrial Park. Rear portion of lot is fenced and lighted. Power into building is 120/240 three phase. Four 14-foot doors, two at each end of building. Electrically heated by 4 wall mounted heaters and the two offices are heated and cooled by ductless mini splits. Two large floor drains. 18-foot side walls. Two offices, and bathroom with entry door from outside. Easy access to US Highway 2 and State Highway 71. Well maintained building and grounds.