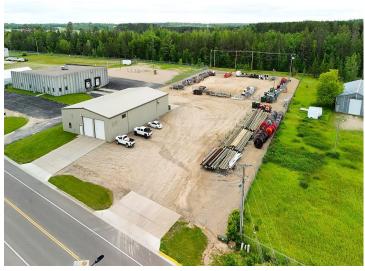

## **Description:**

6,000 square foot building on 2.09 acres in the Bemidji Industrial Park. Rear portion of lot is fenced and lighted. Power into building is 120/240 three phase. Four 14-foot doors, two at each end of building. Electrically heated by 4 wall mounted heaters and the two offices are heated and cooled by ductless mini splits. Two large floor drains. 18-foot side walls. Two offices, and bathroom with entry door from outside. Easy access to US Highway 2 and State Highway 71. Well maintained building and grounds.

## **Additional Details:**

Year Built 1998
Lot Acres 2.05
Lot Dimensions 207x440

Garage Stalls 4
School District 31
Taxes \$6,576
Taxes with Assessments \$6,576
Tax Year 2024