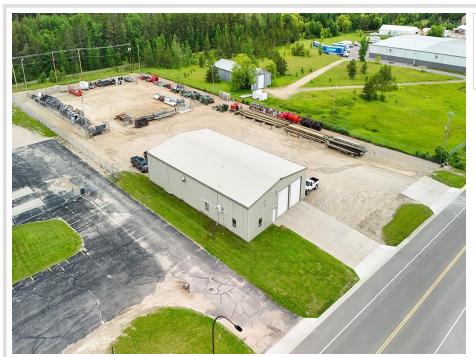

## **Description:**

6,000 square foot building on 2.09 acres in the Bemidji Industrial Park. Rear portion of lot is fenced and lighted. Power into building is 120/240 three phase. Four 14-foot doors, two at each end of building. Electrically heated by 4 wall mounted heaters and the two offices are heated and cooled by ductless mini splits. Two large floor drains. 18-foot side walls. Two offices, and bathroom with entry door from outside. Easy access to US Highway 2 and State Highway 71. Well maintained building and grounds.

## **Additional Details:**

Year Built 1998
Lot Acres 2.05
Lot Dimensions 207x440

Garage Stalls 4
School District 31
Taxes \$6,576
Taxes with Assessments \$6,576
Tax Year 2024

## **Driving Directions:**

South on Washington Ave, left on Mahnomen Dr (Industrial Park entrance), road turns right and turns into Industrial Park Dr, #840 on the right.

Listed By: Century 21 Dickinson