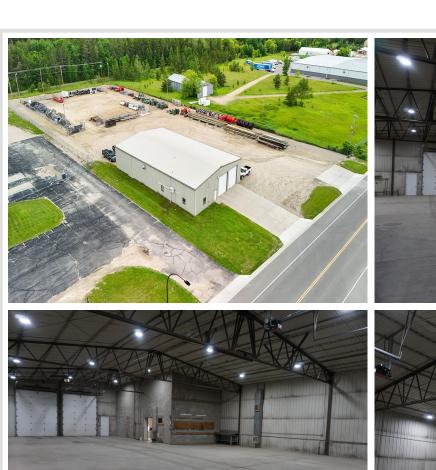

## **Description:**

6,000 square foot building on 2.09 acres in the Bemidji Industrial Park. Rear portion of lot is fenced and lighted. Power into building is 120/240 three phase. Four 14-foot doors, two at each end of building. Electrically heated by 4 wall mounted heaters and the two offices are heated and cooled by ductless mini splits. Two large floor drains. 18-foot side walls. Two offices, and bathroom with entry door from outside. Easy access to US Highway 2 and State Highway 71. Well maintained building and grounds.

## **Additional Features:**

Basement: None Fuel: Electric Garage: 4 Heat: Ductless Mini-Split, Forced Air Sewer: City Sewer/Connected Water: City Water/Connected Air Conditioning: Ductless Mini-Split