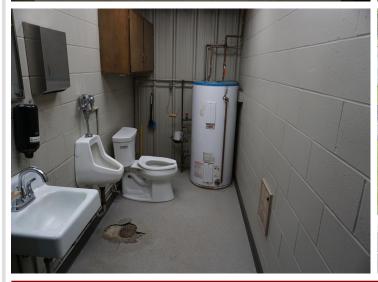

## **Description:**

6,000 square foot building on 2.09 acres in the Bemidji Industrial Park. Rear portion of lot is fenced and lighted. Power into building is 120/240 three phase. Four 14-foot doors, two at each end of building. Electrically heated by 4 wall mounted heaters and the two offices are heated and cooled by ductless mini splits. Two large floor drains. 18-foot side walls. Two offices, and bathroom with entry door from outside. Easy access to US Highway 2 and State Highway 71. Well maintained building and grounds.

## **Additional Features:**

Basement: None Fuel: Electric Garage: 4 Heat: Ductless Mini-Split, Forced Air Sewer: City Sewer/Connected Water: City Water/Connected Air Conditioning: Ductless Mini-Split