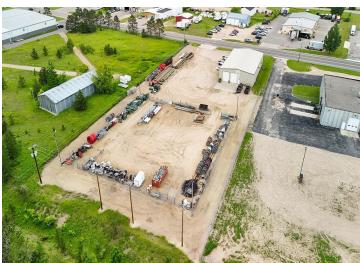

## **Description:**

6,000 square foot building on 2.09 acres in the Bemidji Industrial Park. Rear portion of lot is fenced and lighted. Power into building is 120/240 three phase. Four 14-foot doors, two at each end of building. Electrically heated by 4 wall mounted heaters and the two offices are heated and cooled by ductless mini splits. Two large floor drains. 18-foot side walls. Two offices, and bathroom with entry door from outside. Easy access to US Highway 2 and State Highway 71. Well maintained building and grounds.

## **Additional Details:**

Year Built 1998
Lot Acres 2.05
Lot Dimensions 207x440

Garage Stalls 4
School District 31
Taxes \$6,576
Taxes with Assessments \$6,576
Tax Year 2024