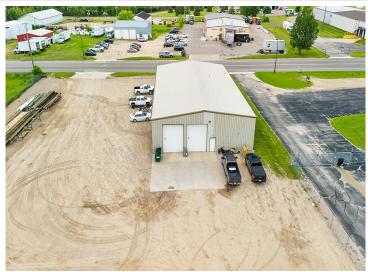

## **Description:**

6,000 square foot building on 2.09 acres in the Bemidji Industrial Park. Rear portion of lot is fenced and lighted. Power into building is 120/240 three phase. Four 14-foot doors, two at each end of building. Electrically heated by 4 wall mounted heaters and the two offices are heated and cooled by ductless mini splits. Two large floor drains. 18-foot side walls. Two offices, and bathroom with entry door from outside. Easy access to US Highway 2 and State Highway 71. Well maintained building and grounds.

## **Additional Details:**

Year Built 1998
Lot Acres 2.05
Lot Dimensions 207x440

Garage Stalls 4
School District 31
Taxes \$6,576
Taxes with Assessments \$6,576
Tax Year 2024