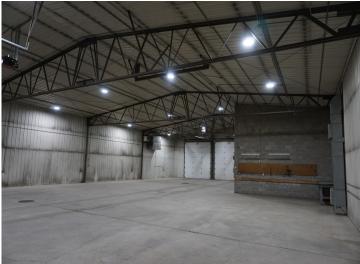

## **Description:**

6,000 square foot building on 2.09 acres in the Bemidji Industrial Park. Rear portion of lot is fenced and lighted. Power into building is 120/240 three phase. Four 14-foot doors, two at each end of building. Electrically heated by 4 wall mounted heaters and the two offices are heated and cooled by ductless mini splits. Two large floor drains. 18-foot side walls. Two offices, and bathroom with entry door from outside. Easy access to US Highway 2 and State Highway 71. Well maintained building and grounds.