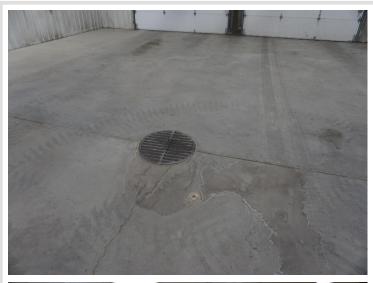

## **Description:**

6,000 square foot building on 2.09 acres in the Bemidji Industrial Park. Rear portion of lot is fenced and lighted. Power into building is 120/240 three phase. Four 14-foot doors, two at each end of building. Electrically heated by 4 wall mounted heaters and the two offices are heated and cooled by ductless mini splits. Two large floor drains. 18-foot side walls. Two offices, and bathroom with entry door from outside. Easy access to US Highway 2 and State Highway 71. Well maintained building and grounds.