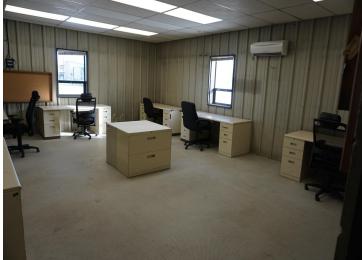

## **Description:**

6,000 square foot building on 2.09 acres in the Bemidji Industrial Park. Rear portion of lot is fenced and lighted. Power into building is 120/240 three phase. Four 14-foot doors, two at each end of building. Electrically heated by 4 wall mounted heaters and the two offices are heated and cooled by ductless mini splits. Two large floor drains. 18-foot side walls. Two offices, and bathroom with entry door from outside. Easy access to US Highway 2 and State Highway 71. Well maintained building and grounds.