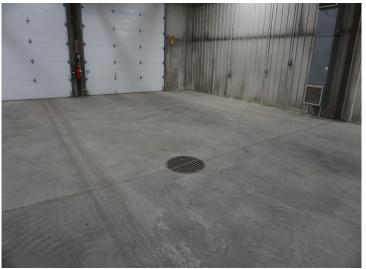

## **Description:**

6,000 square foot building on 2.09 acres in the Bemidji Industrial Park. Rear portion of lot is fenced and lighted. Power into building is 120/240 three phase. Four 14-foot doors, two at each end of building. Electrically heated by 4 wall mounted heaters and the two offices are heated and cooled by ductless mini splits. Two large floor drains. 18-foot side walls. Two offices, and bathroom with entry door from outside. Easy access to US Highway 2 and State Highway 71. Well maintained building and grounds.