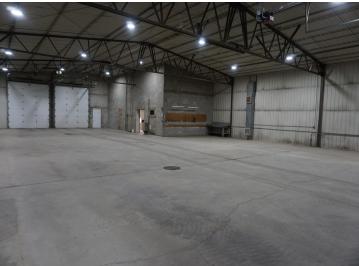

## **Description:**

6,000 square foot building on 2.09 acres in the Bemidji Industrial Park. Rear portion of lot is fenced and lighted. Power into building is 120/240 three phase. Four 14-foot doors, two at each end of building. Electrically heated by 4 wall mounted heaters and the two offices are heated and cooled by ductless mini splits. Two large floor drains. 18-foot side walls. Two offices, and bathroom with entry door from outside. Easy access to US Highway 2 and State Highway 71. Well maintained building and grounds.