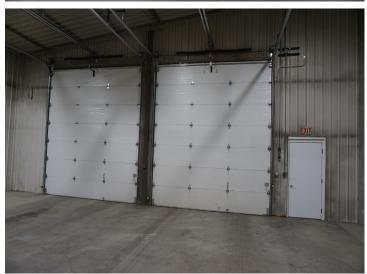

## **Description:**

6,000 square foot building on 2.09 acres in the Bemidji Industrial Park. Rear portion of lot is fenced and lighted. Power into building is 120/240 three phase. Four 14-foot doors, two at each end of building. Electrically heated by 4 wall mounted heaters and the two offices are heated and cooled by ductless mini splits. Two large floor drains. 18-foot side walls. Two offices, and bathroom with entry door from outside. Easy access to US Highway 2 and State Highway 71. Well maintained building and grounds.