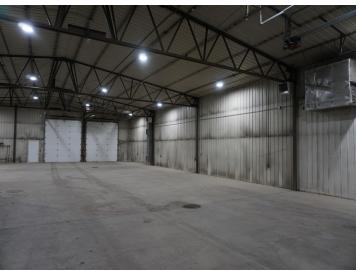

## **Description:**

6,000 square foot building on 2.09 acres in the Bemidji Industrial Park. Rear portion of lot is fenced and lighted. Power into building is 120/240 three phase. Four 14-foot doors, two at each end of building. Electrically heated by 4 wall mounted heaters and the two offices are heated and cooled by ductless mini splits. Two large floor drains. 18-foot side walls. Two offices, and bathroom with entry door from outside. Easy access to US Highway 2 and State Highway 71. Well maintained building and grounds.

## **Additional Features:**

Basement: None Fuel: Electric Garage: 4 Heat: Ductless Mini-Split, Forced Air Sewer: City Sewer/Connected Water: City Water/Connected Air Conditioning: Ductless Mini-Split