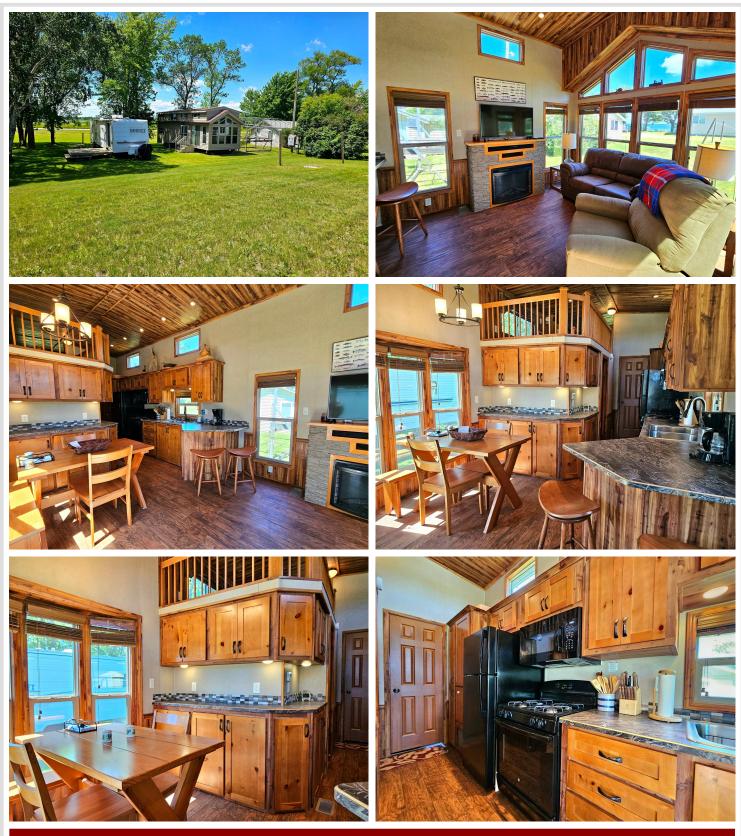

### **Description:**

RUSH LAKE ACCESS FOR AN UNBEATABLE PRICE! Welcome to the Serene Shores of Rush Lake Landing, formerly known as Limmers Resort, offering Affordable Lakefront living without the hassle of upkeep. Enjoy the Convenience of an association that handles all maintenance and provides docks, ensuring a Worry-free lifestyle in a community Boasting 600 feet of Sugar-Sand Beach. The sale includes a Fully Furnished 2016 "Kropf Lakeside Series" Park Model, designed for Functionality and Comfort. This well-kept home features 399 SqFt of living space, a private bedroom, and a Spacious living room with a Lake View. Upstairs, you'll find a Convenient double loft with an additional 84 SqFt, providing Ample Space for guests. Renowned for its Excellent Fishing, Rush Lake is just minutes away from Perham and Ottertail. This is your chance to Own a Piece of Paradise in a desirable community with Minimal Upkeep. Enjoy the Beauty of Rush Lake Landing and Make Every Day a Getaway!