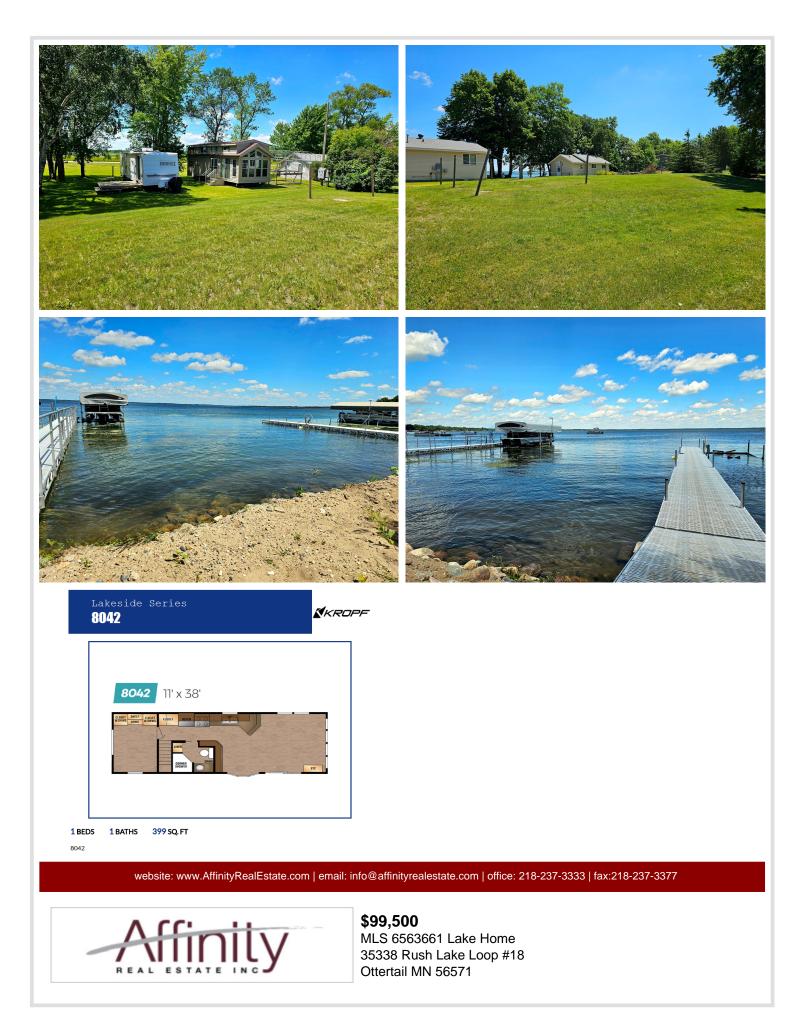

MLS 6563661 Lake Home

# \$99,500

483 sq ft 1 bedrooms 1 baths

35338 Rush Lake Loop #18 Ottertail MN 56571

Waterfront: Rush Lake (56014100)

Status: Active

### **Description:**

RUSH LAKE ACCESS FOR AN UNBEATABLE PRICE! Welcome to the Serene Shores of Rush Lake Landing, formerly known as Limmers Resort, offering Affordable Lakefront living without the hassle of upkeep. Enjoy the Convenience of an association that handles all maintenance and provides docks, ensuring a Worry-free lifestyle in a community Boasting 600 feet of Sugar-Sand Beach. The sale includes a Fully Furnished 2016 "Kropf Lakeside Series" Park Model, designed for Functionality and Comfort. This well-kept home features 399 SqFt of living space, a private bedroom, and a Spacious living room with a Lake View. Upstairs, you'll find a Convenient double loft with an additional 84 SqFt, providing Ample Space for guests. Renowned for its Excellent Fishing, Rush Lake is just minutes away from Perham and Ottertail. This is your chance to Own a Piece of Paradise in a desirable community with Minimal Upkeep. Enjoy the Beauty of Rush Lake Landing and Make Every Day a Getaway!

### Additional Details:

| Year Built             | 2016                 |
|------------------------|----------------------|
| Lot Acres              | 2                    |
| Lot Dimensions         | 534 x 57 x 600 x 230 |
| School District        | 549                  |
| Taxes                  | \$646                |
| Taxes with Assessments | \$726                |
| Tax Year               | 2024                 |