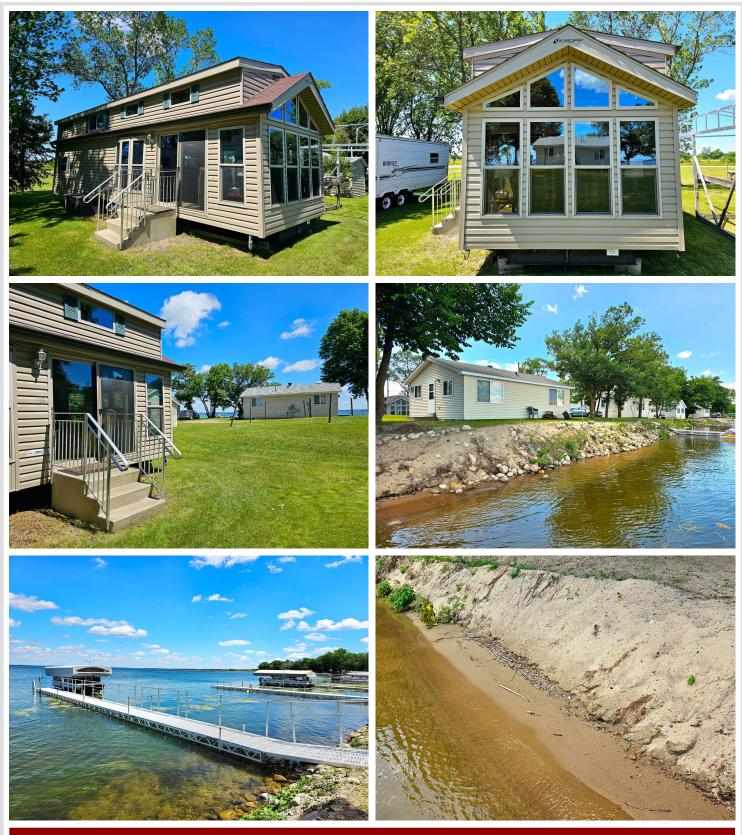

### **Description:**

RUSH LAKE ACCESS FOR AN UNBEATABLE PRICE! Welcome to the Serene Shores of Rush Lake Landing, formerly known as Limmers Resort, offering Affordable Lakefront living without the hassle of upkeep. Enjoy the Convenience of an association that handles all maintenance and provides docks, ensuring a Worry-free lifestyle in a community Boasting 600 feet of Sugar-Sand Beach. The sale includes a Fully Furnished 2016 "Kropf Lakeside Series" Park Model, designed for Functionality and Comfort. This well-kept home features 399 SqFt of living space, a private bedroom, and a Spacious living room with a Lake View. Upstairs, you'll find a Convenient double loft with an additional 84 SqFt, providing Ample Space for guests. Renowned for its Excellent Fishing, Rush Lake is just minutes away from Perham and Ottertail. This is your chance to Own a Piece of Paradise in a desirable community with Minimal Upkeep. Enjoy the Beauty of Rush Lake Landing and Make Every Day a Getaway!