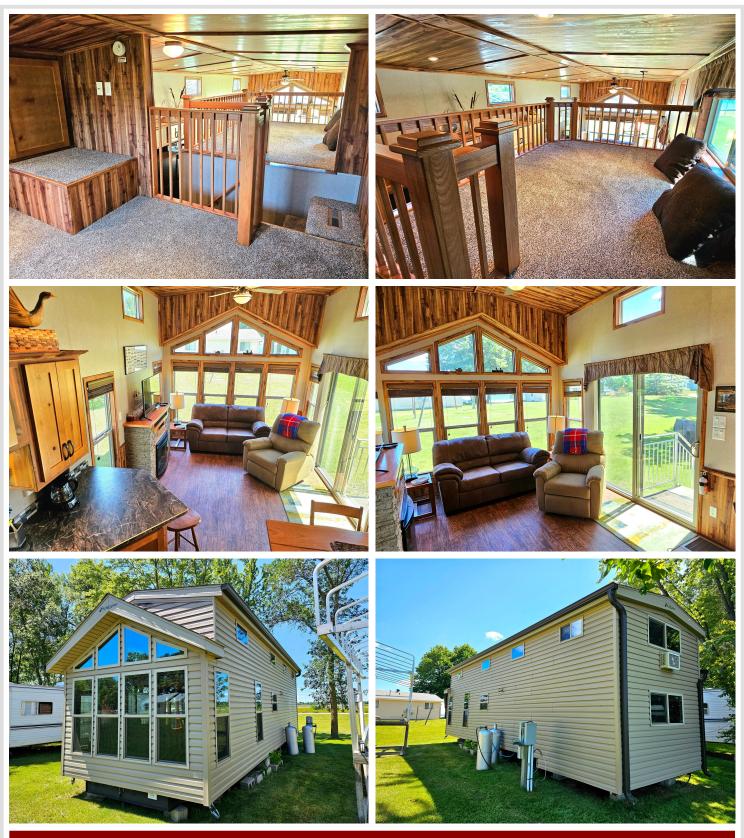

### **Description:**

RUSH LAKE ACCESS FOR AN UNBEATABLE PRICE! Welcome to the Serene Shores of Rush Lake Landing, formerly known as Limmers Resort, offering Affordable Lakefront living without the hassle of upkeep. Enjoy the Convenience of an association that handles all maintenance and provides docks, ensuring a Worry-free lifestyle in a community Boasting 600 feet of Sugar-Sand Beach. The sale includes a Fully Furnished 2016 "Kropf Lakeside Series" Park Model, designed for Functionality and Comfort. This well-kept home features 399 SqFt of living space, a private bedroom, and a Spacious living room with a Lake View. Upstairs, you'll find a Convenient double loft with an additional 84 SqFt, providing Ample Space for guests. Renowned for its Excellent Fishing, Rush Lake is just minutes away from Perham and Ottertail. This is your chance to Own a Piece of Paradise in a desirable community with Minimal Upkeep. Enjoy the Beauty of Rush Lake Landing and Make Every Day a Getaway!