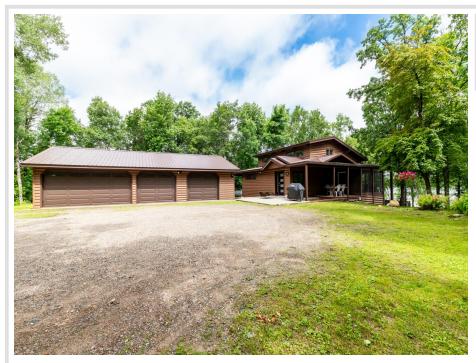

## **Description:**

Dive into the serenity of lakeside living at this newly revamped 3 bed/3 bath sanctuary nestled along the picturesque shores of Sibley Lake! Seamlessly blending a modern aesthetic with the cozy charm of a classic cabin, this property offers a luxurious fusion of flair and coziness. Delight in the lakeside deck, screened-in porch, inviting fire pit, and a gentle slope leading down to the water's edge. This property boasts a generous 4-car garage complete with a heated workshop, sprawling 6.5 acres of land, and a low-maintenance exterior. All this located just a stone's throw away from dining, boutique shopping, premier golfing, and an array of attractions the lakes area has to offer, this home serves as your ultimate ticket to a laid-back lakeside lifestyle! 560 Acres of Tax Forfeit and State Land located across the street.

## Additional Details:

| Year Built             | 1986             |
|------------------------|------------------|
| Lot Acres              | 6.45             |
| Lot Dimensions         | 521x1231x248x780 |
| Garage Stalls          | 4                |
| School District        | 186              |
| Taxes                  | \$6,324          |
| Taxes with Assessments | \$6,324          |
| Tax Year               | 2023             |