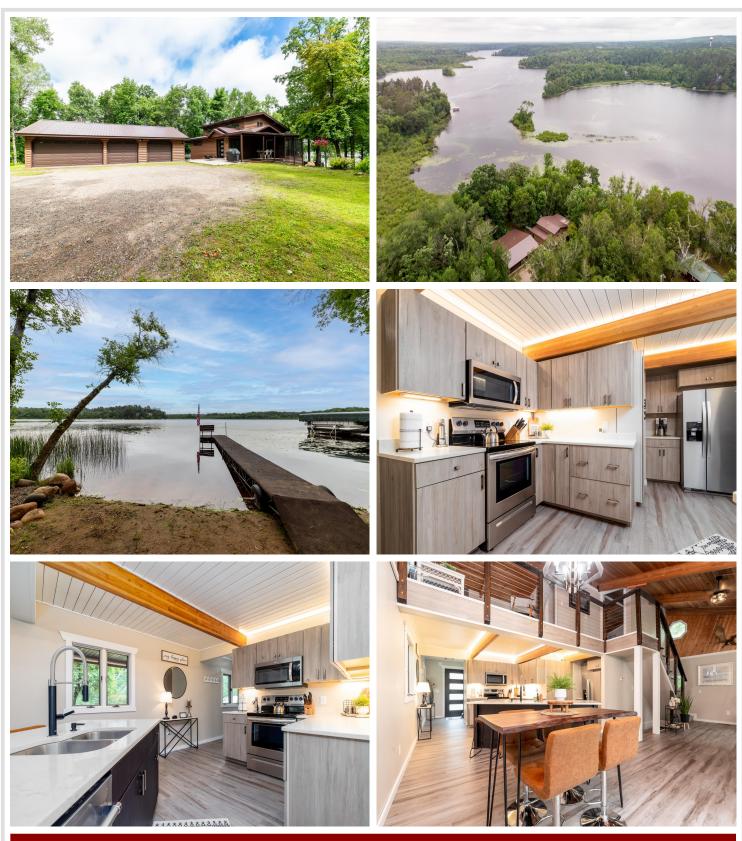

## **Description:**

Dive into the serenity of lakeside living at this newly revamped 3 bed/3 bath sanctuary nestled along the picturesque shores of Sibley Lake! Seamlessly blending a modern aesthetic with the cozy charm of a classic cabin, this property offers a luxurious fusion of flair and coziness. Delight in the lakeside deck, screened-in porch, inviting fire pit, and a gentle slope leading down to the water's edge. This property boasts a generous 4-car garage complete with a heated workshop, sprawling 6.5 acres of land, and a low-maintenance exterior. All this located just a stone's throw away from dining, boutique shopping, premier golfing, and an array of attractions the lakes area has to offer, this home serves as your ultimate ticket to a laid-back lakeside lifestyle! 560 Acres of Tax Forfeit and State Land located across the street.

## Additional Details:

| Year Built             | 1986             |
|------------------------|------------------|
| Lot Acres              | 6.45             |
| Lot Dimensions         | 521x1231x248x780 |
| Garage Stalls          | 4                |
| School District        | 186              |
| Taxes                  | \$6,324          |
| Taxes with Assessments | \$6,324          |
| Tax Year               | 2023             |