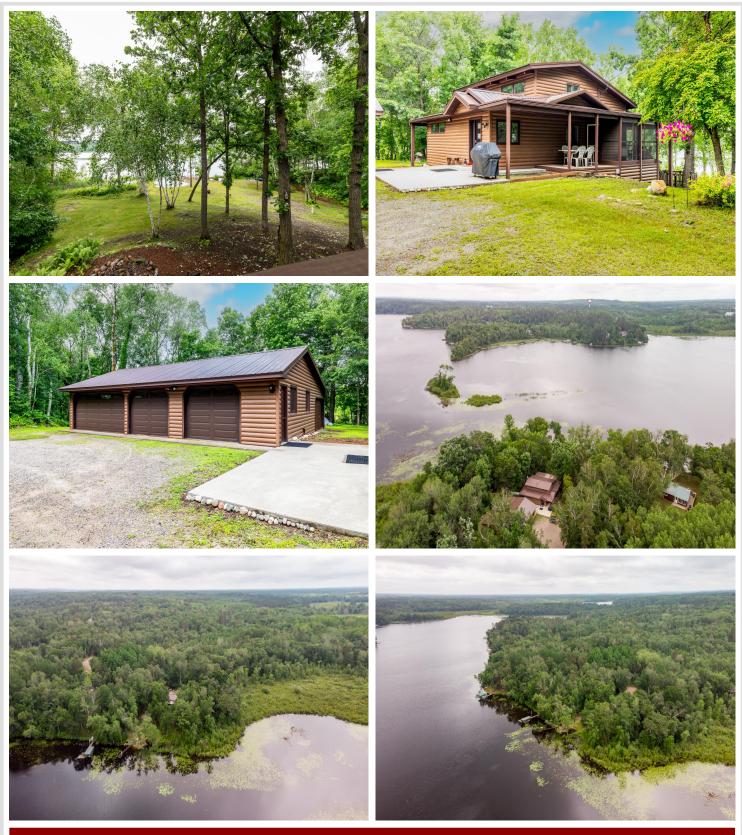

## **Description:**

Dive into the serenity of lakeside living at this newly revamped 3 bed/3 bath sanctuary nestled along the picturesque shores of Sibley Lake! Seamlessly blending a modern aesthetic with the cozy charm of a classic cabin, this property offers a luxurious fusion of flair and coziness. Delight in the lakeside deck, screened-in porch, inviting fire pit, and a gentle slope leading down to the water's edge. This property boasts a generous 4-car garage complete with a heated workshop, sprawling 6.5 acres of land, and a low-maintenance exterior. All this located just a stone's throw away from dining, boutique shopping, premier golfing, and an array of attractions the lakes area has to offer, this home serves as your ultimate ticket to a laid-back lakeside lifestyle! 560 Acres of Tax Forfeit and State Land located across the street.

## Additional Details:

| Year Built             | 1986             |
|------------------------|------------------|
| Lot Acres              | 6.45             |
| Lot Dimensions         | 521x1231x248x780 |
| Garage Stalls          | 4                |
| School District        | 186              |
| Taxes                  | \$6,324          |
| Taxes with Assessments | \$6,324          |
| Tax Year               | 2023             |