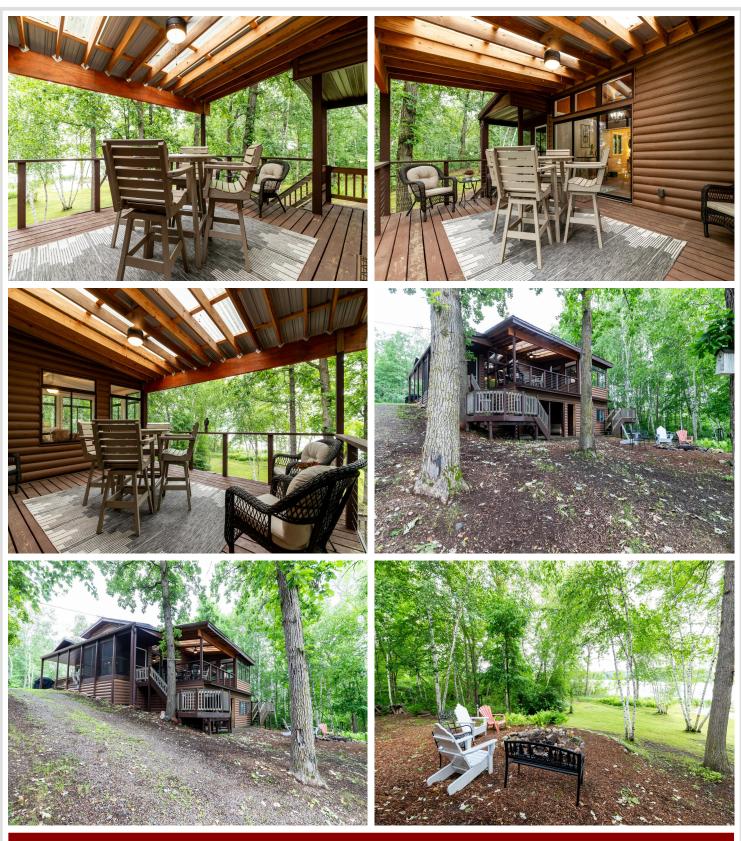

## **Description:**

Dive into the serenity of lakeside living at this newly revamped 3 bed/3 bath sanctuary nestled along the picturesque shores of Sibley Lake! Seamlessly blending a modern aesthetic with the cozy charm of a classic cabin, this property offers a luxurious fusion of flair and coziness. Delight in the lakeside deck, screened-in porch, inviting fire pit, and a gentle slope leading down to the water's edge. This property boasts a generous 4-car garage complete with a heated workshop, sprawling 6.5 acres of land, and a low-maintenance exterior. All this located just a stone's throw away from dining, boutique shopping, premier golfing, and an array of attractions the lakes area has to offer, this home serves as your ultimate ticket to a laid-back lakeside lifestyle! 560 Acres of Tax Forfeit and State Land located across the street.