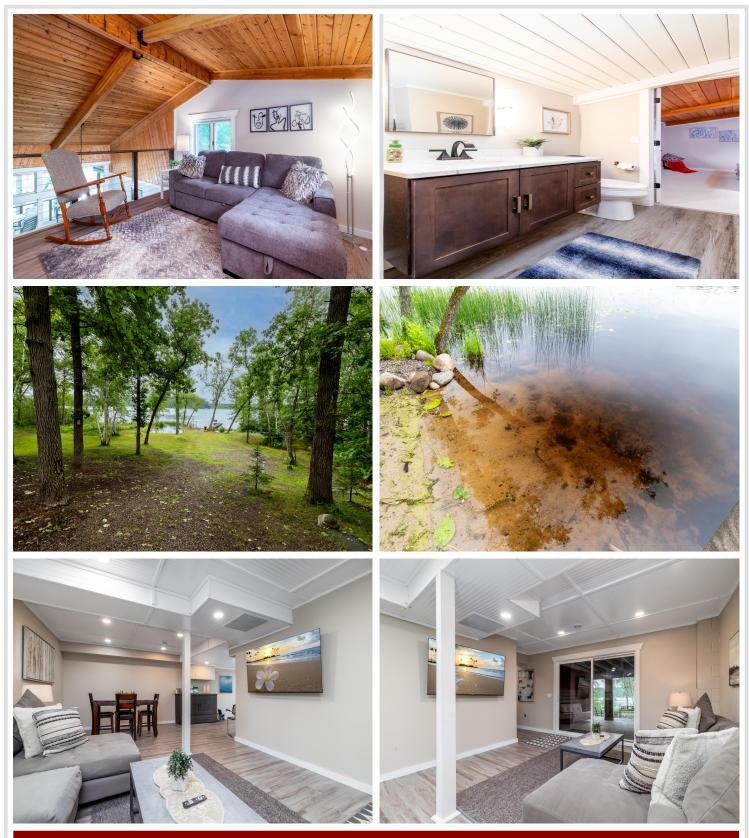

## **Description:**

Dive into the serenity of lakeside living at this newly revamped 3 bed/3 bath sanctuary nestled along the picturesque shores of Sibley Lake! Seamlessly blending a modern aesthetic with the cozy charm of a classic cabin, this property offers a luxurious fusion of flair and coziness. Delight in the lakeside deck, screened-in porch, inviting fire pit, and a gentle slope leading down to the water's edge. This property boasts a generous 4-car garage complete with a heated workshop, sprawling 6.5 acres of land, and a low-maintenance exterior. All this located just a stone's throw away from dining, boutique shopping, premier golfing, and an array of attractions the lakes area has to offer, this home serves as your ultimate ticket to a laid-back lakeside lifestyle! 560 Acres of Tax Forfeit and State Land located across the street.