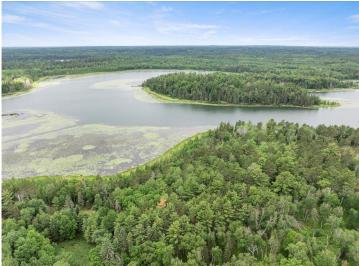

## **Description:**

Discover the quintessential blend of natural beauty and endless possibility with this unbelievable property on Big Mantrap Lake. It features end of road privacy, 13+ acres, 1250 feet of shoreline, virgin timber and south westerly lake views. The driveway is in and a building site has been carefully selected and cleared. Very rarely are we graced by offerings as captivating as this. The options are endless and there are no restrictive covenants. Big Mantrap Lake feeds the entire Mantrap chain of lakes and is well known for its limited development, clean waters, natural beauty and renowned Muskie fishing. Drone video available by request.

## **Additional Details:**

Lot Acres 13.29

1250 x 503 x 1084 x 361 Lot Dimensions

School District 309 Taxes \$3,376 Taxes with Assessments \$3,376 Tax Year 2024