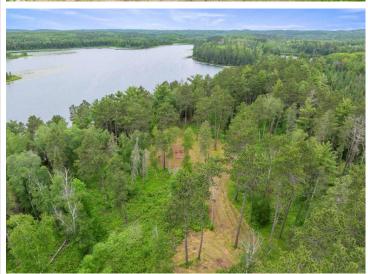

## **Description:**

Discover the quintessential blend of natural beauty and endless possibility with this unbelievable property on Big Mantrap Lake. It features end of road privacy, 13+ acres, 1250 feet of shoreline, virgin timber and south westerly lake views. The driveway is in and a building site has been carefully selected and cleared. Very rarely are we graced by offerings as captivating as this. The options are endless and there are no restrictive covenants. Big Mantrap Lake feeds the entire Mantrap chain of lakes and is well known for its limited development, clean waters, natural beauty and renowned Muskie fishing. Drone video available by request.

## **Additional Details:**

Lot Acres 13.29

1250 x 503 x 1084 x 361 Lot Dimensions

School District 309 Taxes \$3,376 Taxes with Assessments \$3,376 Tax Year 2024