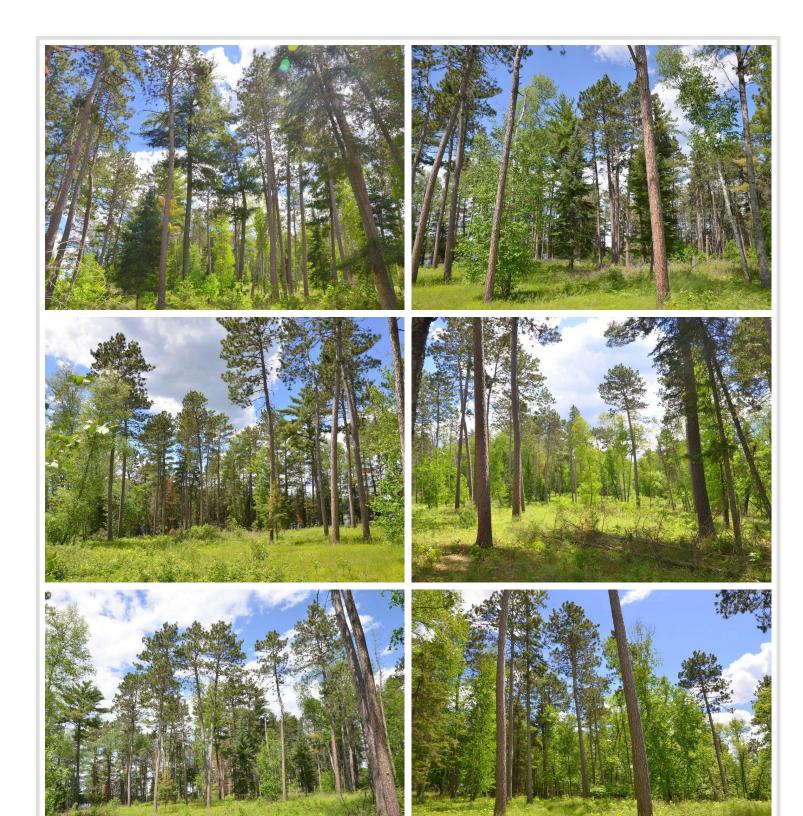

## **Description:**

Discover the quintessential blend of natural beauty and endless possibility with this unbelievable property on Big Mantrap Lake. It features end of road privacy, 13+ acres, 1250 feet of shoreline, virgin timber and south westerly lake views. The driveway is in and a building site has been carefully selected and cleared. Very rarely are we graced by offerings as captivating as this. The options are endless and there are no restrictive covenants. Big Mantrap Lake feeds the entire Mantrap chain of lakes and is well known for its limited development, clean waters, natural beauty and renowned Muskie fishing. Drone video available by request.