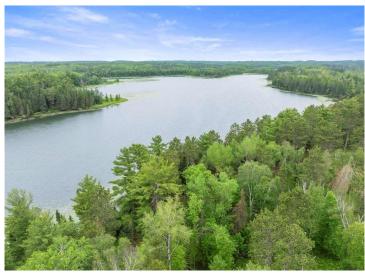

## **Description:**

Discover the quintessential blend of natural beauty and endless possibility with this unbelievable property on Big Mantrap Lake. It features end of road privacy, 13+ acres, 1250 feet of shoreline, virgin timber and south westerly lake views. The driveway is in and a building site has been carefully selected and cleared. Very rarely are we graced by offerings as captivating as this. The options are endless and there are no restrictive covenants. Big Mantrap Lake feeds the entire Mantrap chain of lakes and is well known for its limited development, clean waters, natural beauty and renowned Muskie fishing. Drone video available by request.

## **Additional Details:**

Lot Acres 13.29

1250 x 503 x 1084 x 361 Lot Dimensions

School District 309 Taxes \$3,376 Taxes with Assessments \$3,376 Tax Year 2024