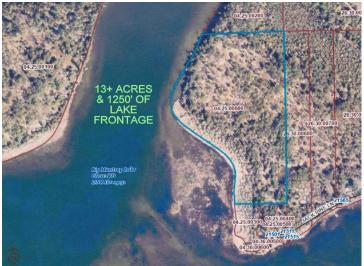

## **Description:**

Discover the quintessential blend of natural beauty and endless possibility with this unbelievable property on Big Mantrap Lake. It features end of road privacy, 13+ acres, 1250 feet of shoreline, virgin timber and south westerly lake views. The driveway is in and a building site has been carefully selected and cleared. Very rarely are we graced by offerings as captivating as this. The options are endless and there are no restrictive covenants. Big Mantrap Lake feeds the entire Mantrap chain of lakes and is well known for its limited development, clean waters, natural beauty and renowned Muskie fishing. Drone video available by request.

## **Additional Details:**

Lot Acres 13.29

1250 x 503 x 1084 x 361 Lot Dimensions

School District 309 Taxes \$3,376 Taxes with Assessments \$3,376 Tax Year 2024