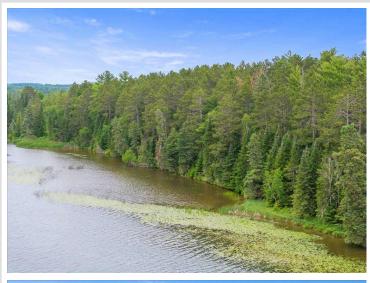

## **Description:**

Discover the quintessential blend of natural beauty and endless possibility with this unbelievable property on Big Mantrap Lake. It features end of road privacy, 13+ acres, 1250 feet of shoreline, virgin timber and south westerly lake views. The driveway is in and a building site has been carefully selected and cleared. Very rarely are we graced by offerings as captivating as this. The options are endless and there are no restrictive covenants. Big Mantrap Lake feeds the entire Mantrap chain of lakes and is well known for its limited development, clean waters, natural beauty and renowned Muskie fishing. Drone video available by request.

## **Additional Details:**

Lot Acres 13.29

1250 x 503 x 1084 x 361 Lot Dimensions

School District 309 Taxes \$3,376 Taxes with Assessments \$3,376 Tax Year 2024