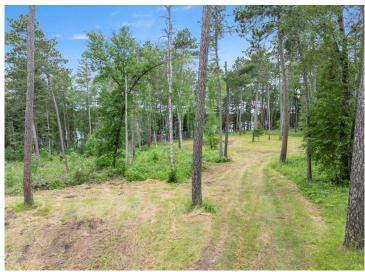

## **Description:**

Discover the quintessential blend of natural beauty and endless possibility with this unbelievable property on Big Mantrap Lake. It features end of road privacy, 13+ acres, 1250 feet of shoreline, virgin timber and south westerly lake views. The driveway is in and a building site has been carefully selected and cleared. Very rarely are we graced by offerings as captivating as this. The options are endless and there are no restrictive covenants. Big Mantrap Lake feeds the entire Mantrap chain of lakes and is well known for its limited development, clean waters, natural beauty and renowned Muskie fishing. Drone video available by request.

## **Additional Details:**

Lot Acres 13.29

1250 x 503 x 1084 x 361 Lot Dimensions

School District 309 Taxes \$3,376 Taxes with Assessments \$3,376 Tax Year 2024