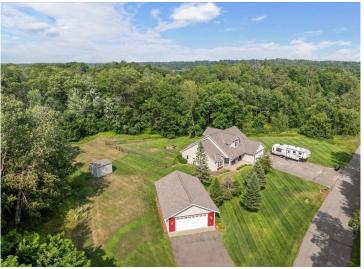

MLS 6576449 Residential

\$499,500

2,284 sq ft 4 bedrooms 3 baths

8163 Whitstrom Road Nisswa MN 56468

Status: Canceled

## **Additional Details:**

Year Built 2006 Lot Acres 3.8

Lot Dimensions 425x338

Garage Stalls 4
School District 181
Taxes \$3,418
Taxes with Assessments \$3,484
Tax Year 2024