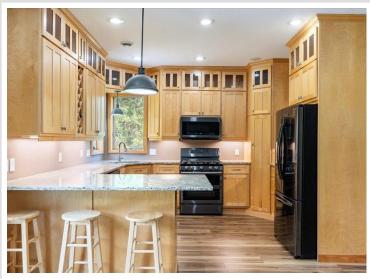

The heart of this home is its full custom kitchen, a chef's delight with stainless steel appliances, ample counter space, and stylish cabinetry. The living area features a welcoming gas fireplace, adding warmth and charm to the home's inviting atmosphere.