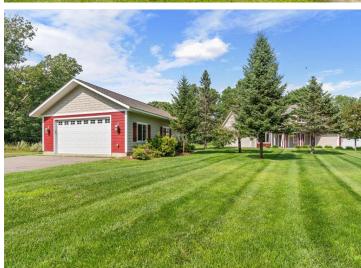

## **Additional Details:**

Year Built 2006 Lot Acres 3.8

Lot Dimensions 425x338

Garage Stalls 4
School District 181
Taxes \$3,418
Taxes with Assessments \$3,484
Tax Year 2024