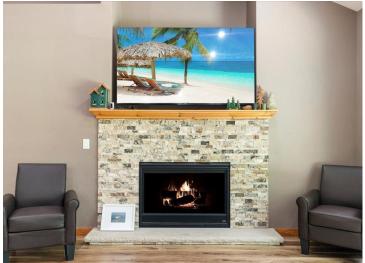

The heart of this home is its full custom kitchen, a chef's delight with stainless steel appliances, ample counter space, and stylish cabinetry. The living area features a welcoming gas fireplace, adding warmth and charm to the home's inviting atmosphere.