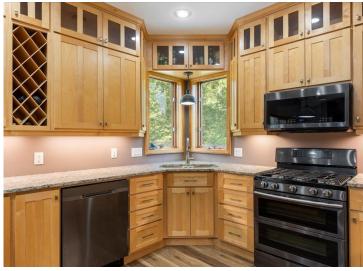

The heart of this home is its full custom kitchen, a chef's delight with stainless steel appliances, ample counter space, and stylish cabinetry. The living area features a welcoming gas fireplace, adding warmth and charm to the home's inviting atmosphere.