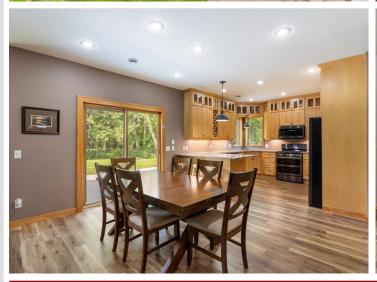

The heart of this home is its full custom kitchen, a chef's delight with stainless steel appliances, ample counter space, and stylish cabinetry. The living area features a welcoming gas fireplace, adding warmth and charm to the home's inviting atmosphere.