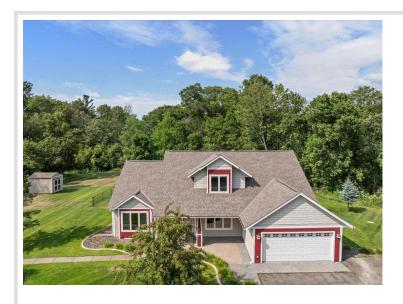

MLS 6576449 Residential

\$499,500

2,284 sq ft 4 bedrooms 3 baths

8163 Whitstrom Road Nisswa MN 56468

Status: Canceled

## **Description:**

Welcome to your dream home in Lakeshore! This charming property is a perfect blend of comfort, style, and convenience, located just minutes from

the renowned Grand View Lodge and the Gull Lake boat launch ensures easy access to recreational activities, dining, and entertainment. As you step inside, you'll be greeted by a spacious main level master suite, offering a private retreat for relaxation after a long day. The large walkout patio beckons you to step outside and enjoy the serene surroundings, perfect for hosting gatherings or unwinding in peace. The fenced-in yard provides a safe and secure space for children and pets to play freely, while the cozy firepit is ideal for gathering with family and friends under the stars.

## **Additional Details:**

Year Built 2006 Lot Acres 3.8

Lot Dimensions 425x338

Garage Stalls 4
School District 181
Taxes \$3,418
Taxes with Assessments \$3,484
Tax Year 2024