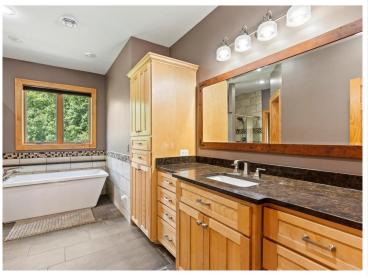

The heart of this home is its full custom kitchen, a chef's delight with stainless steel appliances, ample counter space, and stylish cabinetry. The living area features a welcoming gas fireplace, adding warmth and charm to the home's inviting atmosphere.