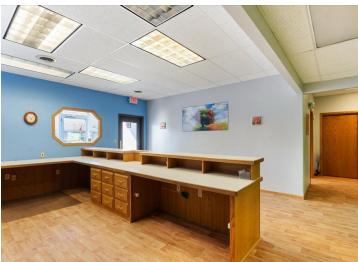

## **Description:**

Unlock profitable business potential with this impeccably maintained 7,000 sq ft commercial building in downtown Wadena. Currently featuring spacious, finished offices, this exceptional property also offers flexibility to reconfigure the layout to suit your specific needs. The building is fully handicapped accessible, from the front entrance, to the bathrooms, offices, kitchen, and back entrance. Additionally, the 1,200 sq ft multi-car garage,—accessible via the alley with an overhead door, service door, and convenient ramp—is perfect for deliveries and/or storage. With its all-new flooring, new rubber roof, and numerous updates, this turnkey property is ready to support and elevate any business. Don't miss the chance to grow or expand in this versatile and highly functional space.