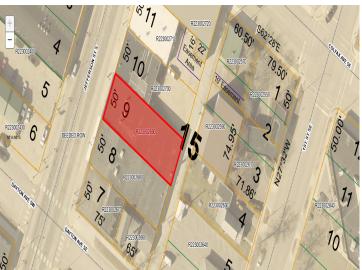

## **Additional Details:**

Year Built 1949 Lot Acres 0.16

Lot Dimensions 50x140x50x140

Garage Stalls 4 School District 2155 Taxes \$2,374 Taxes with Assessments \$2,374 Tax Year 2024