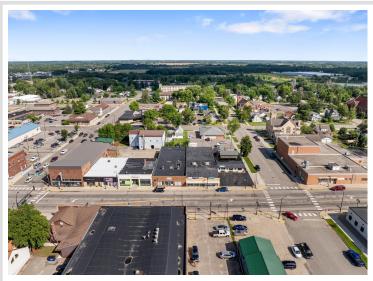

## **Description:**

Unlock profitable business potential with this impeccably maintained 7,000 sq ft commercial building in downtown Wadena. Currently featuring spacious, finished offices, this exceptional property also offers flexibility to reconfigure the layout to suit your specific needs. The building is fully handicapped accessible, from the front entrance, to the bathrooms, offices, kitchen, and back entrance. Additionally, the 1,200 sq ft multi-car garage,—accessible via the alley with an overhead door, service door, and convenient ramp—is perfect for deliveries and/or storage. With its all-new flooring, new rubber roof, and numerous updates, this turnkey property is ready to support and elevate any business. Don't miss the chance to grow or expand in this versatile and highly functional space.

## **Driving Directions:**

At intersection Hwy 10 and 71 in Wadena go south 3 1/2 BLK's

Listed By: Coldwell Banker Realty

Affinity Real Estate Inc. participates in the Regional Multiple Listing Service of Minnesota, Inc Broker Reciprocity (sm) program, allowing us to display other broker's listings on our website. All properties are subject to prior sale, change or withdrawal.