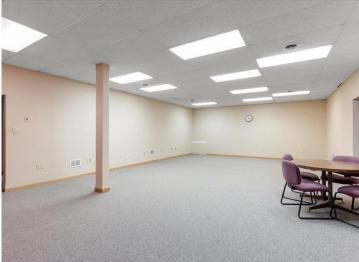

## **Description:**

Unlock profitable business potential with this impeccably maintained 7,000 sq ft commercial building in downtown Wadena. Currently featuring spacious, finished offices, this exceptional property also offers flexibility to reconfigure the layout to suit your specific needs. The building is fully handicapped accessible, from the front entrance, to the bathrooms, offices, kitchen, and back entrance. Additionally, the 1,200 sq ft multi-car garage,—accessible via the alley with an overhead door, service door, and convenient ramp—is perfect for deliveries and/or storage. With its all-new flooring, new rubber roof, and numerous updates, this turnkey property is ready to support and elevate any business. Don't miss the chance to grow or expand in this versatile and highly functional space.