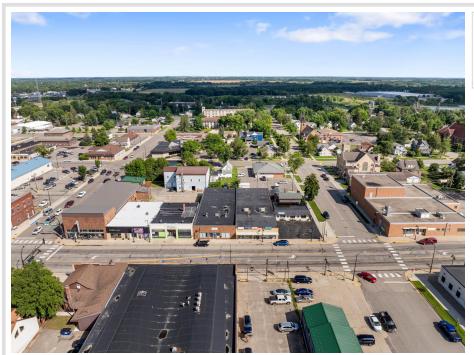

## **Description:**

Unlock profitable business potential with this impeccably maintained 7,000 sq ft commercial building in downtown Wadena. Currently featuring spacious, finished offices, this exceptional property also offers flexibility to reconfigure the layout to suit your specific needs. The building is fully handicapped accessible, from the front entrance, to the bathrooms, offices, kitchen, and back entrance. Additionally, the 1,200 sq ft multi-car garage,—accessible via the alley with an overhead door, service door, and convenient ramp—is perfect for deliveries and/or storage. With its all-new flooring, new rubber roof, and numerous updates, this turnkey property is ready to support and elevate any business. Don't miss the chance to grow or expand in this versatile and highly functional space.

## **Driving Directions:**

At intersection Hwy 10 and 71 in Wadena go south 3 1/2 BLK's

Listed By: Coldwell Banker Realty

Affinity Real Estate Inc. participates in the Regional Multiple Listing Service of Minnesota, Inc Broker Reciprocity (sm) program, allowing us to display other broker's listings on our website. All properties are subject to prior sale, change or withdrawal.