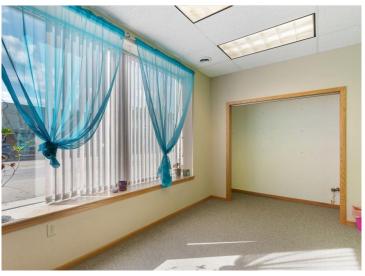

## **Description:**

Unlock profitable business potential with this impeccably maintained 7,000 sq ft commercial building in downtown Wadena. Currently featuring spacious, finished offices, this exceptional property also offers flexibility to reconfigure the layout to suit your specific needs. The building is fully handicapped accessible, from the front entrance, to the bathrooms, offices, kitchen, and back entrance. Additionally, the 1,200 sq ft multi-car garage,—accessible via the alley with an overhead door, service door, and convenient ramp—is perfect for deliveries and/or storage. With its all-new flooring, new rubber roof, and numerous updates, this turnkey property is ready to support and elevate any business. Don't miss the chance to grow or expand in this versatile and highly functional space.