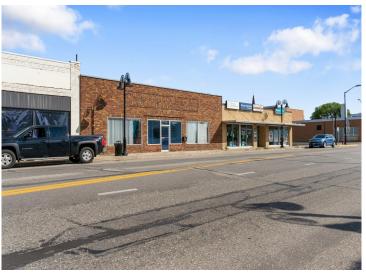

## **Description:**

Unlock profitable business potential with this impeccably maintained 7,000 sq ft commercial building in downtown Wadena. Currently featuring spacious, finished offices, this exceptional property also offers flexibility to reconfigure the layout to suit your specific needs. The building is fully handicapped accessible, from the front entrance, to the bathrooms, offices, kitchen, and back entrance. Additionally, the 1,200 sq ft multi-car garage,—accessible via the alley with an overhead door, service door, and convenient ramp—is perfect for deliveries and/or storage. With its all-new flooring, new rubber roof, and numerous updates, this turnkey property is ready to support and elevate any business. Don't miss the chance to grow or expand in this versatile and highly functional space.