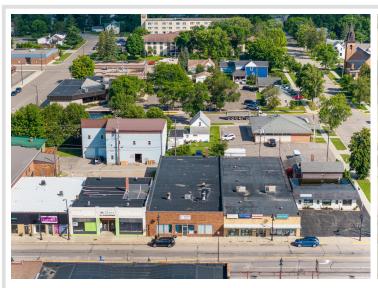

## **Description:**

Unlock profitable business potential with this impeccably maintained 7,000 sq ft commercial building in downtown Wadena. Currently featuring spacious, finished offices, this exceptional property also offers flexibility to reconfigure the layout to suit your specific needs. The building is fully handicapped accessible, from the front entrance, to the bathrooms, offices, kitchen, and back entrance. Additionally, the 1,200 sq ft multi-car garage,—accessible via the alley with an overhead door, service door, and convenient ramp—is perfect for deliveries and/or storage. With its all-new flooring, new rubber roof, and numerous updates, this turnkey property is ready to support and elevate any business. Don't miss the chance to grow or expand in this versatile and highly functional space.