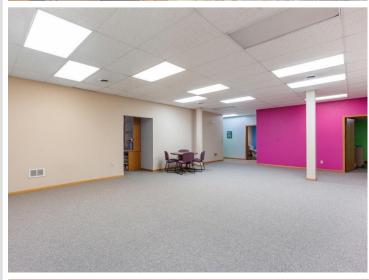

## **Description:**

Unlock profitable business potential with this impeccably maintained 7,000 sq ft commercial building in downtown Wadena. Currently featuring spacious, finished offices, this exceptional property also offers flexibility to reconfigure the layout to suit your specific needs. The building is fully handicapped accessible, from the front entrance, to the bathrooms, offices, kitchen, and back entrance. Additionally, the 1,200 sq ft multi-car garage,—accessible via the alley with an overhead door, service door, and convenient ramp—is perfect for deliveries and/or storage. With its all-new flooring, new rubber roof, and numerous updates, this turnkey property is ready to support and elevate any business. Don't miss the chance to grow or expand in this versatile and highly functional space.