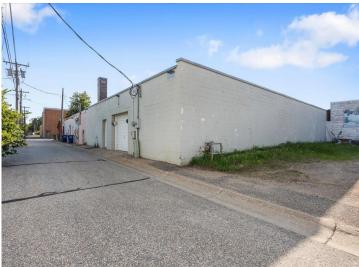

## **Description:**

Unlock profitable business potential with this impeccably maintained 7,000 sq ft commercial building in downtown Wadena. Currently featuring spacious, finished offices, this exceptional property also offers flexibility to reconfigure the layout to suit your specific needs. The building is fully handicapped accessible, from the front entrance, to the bathrooms, offices, kitchen, and back entrance. Additionally, the 1,200 sq ft multi-car garage,—accessible via the alley with an overhead door, service door, and convenient ramp—is perfect for deliveries and/or storage. With its all-new flooring, new rubber roof, and numerous updates, this turnkey property is ready to support and elevate any business. Don't miss the chance to grow or expand in this versatile and highly functional space.