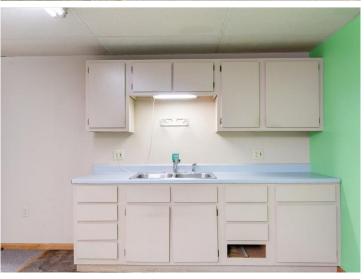

## **Description:**

Unlock profitable business potential with this impeccably maintained 7,000 sq ft commercial building in downtown Wadena. Currently featuring spacious, finished offices, this exceptional property also offers flexibility to reconfigure the layout to suit your specific needs. The building is fully handicapped accessible, from the front entrance, to the bathrooms, offices, kitchen, and back entrance. Additionally, the 1,200 sq ft multi-car garage,—accessible via the alley with an overhead door, service door, and convenient ramp—is perfect for deliveries and/or storage. With its all-new flooring, new rubber roof, and numerous updates, this turnkey property is ready to support and elevate any business. Don't miss the chance to grow or expand in this versatile and highly functional space.