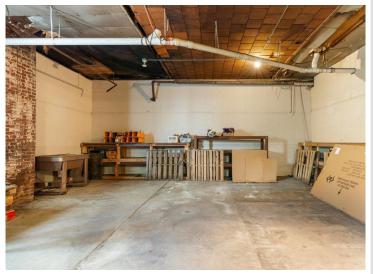

## **Description:**

Unlock profitable business potential with this impeccably maintained 7,000 sq ft commercial building in downtown Wadena. Currently featuring spacious, finished offices, this exceptional property also offers flexibility to reconfigure the layout to suit your specific needs. The building is fully handicapped accessible, from the front entrance, to the bathrooms, offices, kitchen, and back entrance. Additionally, the 1,200 sq ft multi-car garage,—accessible via the alley with an overhead door, service door, and convenient ramp—is perfect for deliveries and/or storage. With its all-new flooring, new rubber roof, and numerous updates, this turnkey property is ready to support and elevate any business. Don't miss the chance to grow or expand in this versatile and highly functional space.