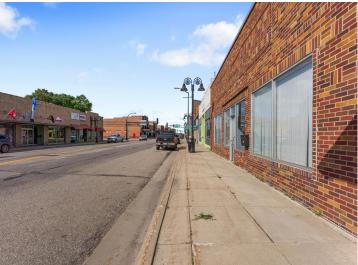

## **Description:**

Unlock profitable business potential with this impeccably maintained 7,000 sq ft commercial building in downtown Wadena. Currently featuring spacious, finished offices, this exceptional property also offers flexibility to reconfigure the layout to suit your specific needs. The building is fully handicapped accessible, from the front entrance, to the bathrooms, offices, kitchen, and back entrance. Additionally, the 1,200 sq ft multi-car garage,—accessible via the alley with an overhead door, service door, and convenient ramp—is perfect for deliveries and/or storage. With its all-new flooring, new rubber roof, and numerous updates, this turnkey property is ready to support and elevate any business. Don't miss the chance to grow or expand in this versatile and highly functional space.

## **Driving Directions:**

At intersection Hwy 10 and 71 in Wadena go south 3 1/2 BLK's

Listed By: Coldwell Banker Realty

Affinity Real Estate Inc. participates in the Regional Multiple Listing Service of Minnesota, Inc Broker Reciprocity (sm) program, allowing us to display other broker's listings on our website. All properties are subject to prior sale, change or withdrawal.