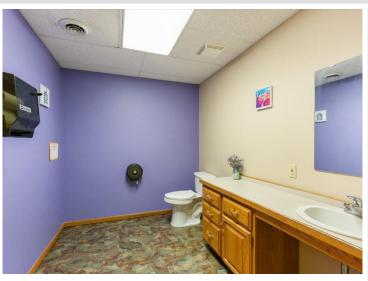

## **Description:**

Unlock profitable business potential with this impeccably maintained 7,000 sq ft commercial building in downtown Wadena. Currently featuring spacious, finished offices, this exceptional property also offers flexibility to reconfigure the layout to suit your specific needs. The building is fully handicapped accessible, from the front entrance, to the bathrooms, offices, kitchen, and back entrance. Additionally, the 1,200 sq ft multi-car garage,—accessible via the alley with an overhead door, service door, and convenient ramp—is perfect for deliveries and/or storage. With its all-new flooring, new rubber roof, and numerous updates, this turnkey property is ready to support and elevate any business. Don't miss the chance to grow or expand in this versatile and highly functional space.