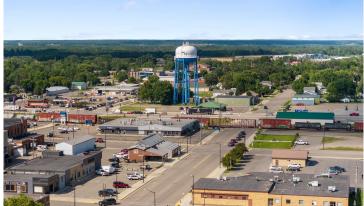

## **Description:**

Unlock profitable business potential with this impeccably maintained 7,000 sq ft commercial building in downtown Wadena. Currently featuring spacious, finished offices, this exceptional property also offers flexibility to reconfigure the layout to suit your specific needs. The building is fully handicapped accessible, from the front entrance, to the bathrooms, offices, kitchen, and back entrance. Additionally, the 1,200 sq ft multi-car garage,—accessible via the alley with an overhead door, service door, and convenient ramp—is perfect for deliveries and/or storage. With its all-new flooring, new rubber roof, and numerous updates, this turnkey property is ready to support and elevate any business. Don't miss the chance to grow or expand in this versatile and highly functional space.

## **Driving Directions:**

At intersection Hwy 10 and 71 in Wadena go south 3 1/2 BLK's

Listed By: Coldwell Banker Realty

Affinity Real Estate Inc. participates in the Regional Multiple Listing Service of Minnesota, Inc Broker Reciprocity (sm) program, allowing us to display other broker's listings on our website. All properties are subject to prior sale, change or withdrawal.