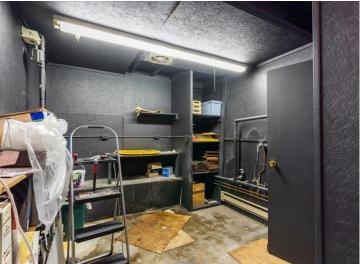

## **Description:**

Unlock profitable business potential with this impeccably maintained 7,000 sq ft commercial building in downtown Wadena. Currently featuring spacious, finished offices, this exceptional property also offers flexibility to reconfigure the layout to suit your specific needs. The building is fully handicapped accessible, from the front entrance, to the bathrooms, offices, kitchen, and back entrance. Additionally, the 1,200 sq ft multi-car garage,—accessible via the alley with an overhead door, service door, and convenient ramp—is perfect for deliveries and/or storage. With its all-new flooring, new rubber roof, and numerous updates, this turnkey property is ready to support and elevate any business. Don't miss the chance to grow or expand in this versatile and highly functional space.