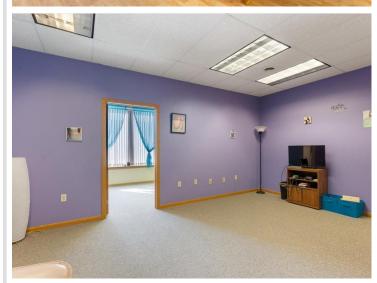

## **Description:**

Unlock profitable business potential with this impeccably maintained 7,000 sq ft commercial building in downtown Wadena. Currently featuring spacious, finished offices, this exceptional property also offers flexibility to reconfigure the layout to suit your specific needs. The building is fully handicapped accessible, from the front entrance, to the bathrooms, offices, kitchen, and back entrance. Additionally, the 1,200 sq ft multi-car garage,—accessible via the alley with an overhead door, service door, and convenient ramp—is perfect for deliveries and/or storage. With its all-new flooring, new rubber roof, and numerous updates, this turnkey property is ready to support and elevate any business. Don't miss the chance to grow or expand in this versatile and highly functional space.