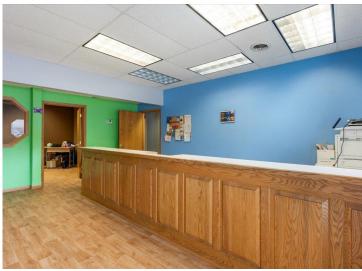

## **Description:**

Unlock profitable business potential with this impeccably maintained 7,000 sq ft commercial building in downtown Wadena. Currently featuring spacious, finished offices, this exceptional property also offers flexibility to reconfigure the layout to suit your specific needs. The building is fully handicapped accessible, from the front entrance, to the bathrooms, offices, kitchen, and back entrance. Additionally, the 1,200 sq ft multi-car garage,—accessible via the alley with an overhead door, service door, and convenient ramp—is perfect for deliveries and/or storage. With its all-new flooring, new rubber roof, and numerous updates, this turnkey property is ready to support and elevate any business. Don't miss the chance to grow or expand in this versatile and highly functional space.