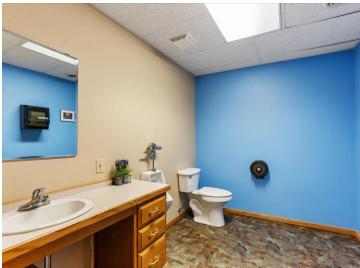

## **Description:**

Unlock profitable business potential with this impeccably maintained 7,000 sq ft commercial building in downtown Wadena. Currently featuring spacious, finished offices, this exceptional property also offers flexibility to reconfigure the layout to suit your specific needs. The building is fully handicapped accessible, from the front entrance, to the bathrooms, offices, kitchen, and back entrance. Additionally, the 1,200 sq ft multi-car garage,—accessible via the alley with an overhead door, service door, and convenient ramp—is perfect for deliveries and/or storage. With its all-new flooring, new rubber roof, and numerous updates, this turnkey property is ready to support and elevate any business. Don't miss the chance to grow or expand in this versatile and highly functional space.