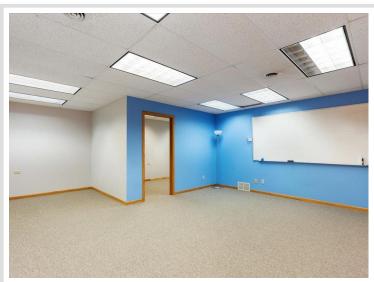

## **Description:**

Unlock profitable business potential with this impeccably maintained 7,000 sq ft commercial building in downtown Wadena. Currently featuring spacious, finished offices, this exceptional property also offers flexibility to reconfigure the layout to suit your specific needs. The building is fully handicapped accessible, from the front entrance, to the bathrooms, offices, kitchen, and back entrance. Additionally, the 1,200 sq ft multi-car garage,—accessible via the alley with an overhead door, service door, and convenient ramp—is perfect for deliveries and/or storage. With its all-new flooring, new rubber roof, and numerous updates, this turnkey property is ready to support and elevate any business. Don't miss the chance to grow or expand in this versatile and highly functional space.