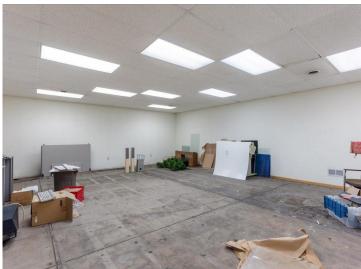

## **Description:**

Unlock profitable business potential with this impeccably maintained 7,000 sq ft commercial building in downtown Wadena. Currently featuring spacious, finished offices, this exceptional property also offers flexibility to reconfigure the layout to suit your specific needs. The building is fully handicapped accessible, from the front entrance, to the bathrooms, offices, kitchen, and back entrance. Additionally, the 1,200 sq ft multi-car garage,—accessible via the alley with an overhead door, service door, and convenient ramp—is perfect for deliveries and/or storage. With its all-new flooring, new rubber roof, and numerous updates, this turnkey property is ready to support and elevate any business. Don't miss the chance to grow or expand in this versatile and highly functional space.