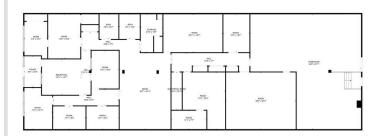

## **Description:**

Unlock profitable business potential with this impeccably maintained 7,000 sq ft commercial building in downtown Wadena. Currently featuring spacious, finished offices, this exceptional property also offers flexibility to reconfigure the layout to suit your specific needs. The building is fully handicapped accessible, from the front entrance, to the bathrooms, offices, kitchen, and back entrance. Additionally, the 1,200 sq ft multi-car garage,—accessible via the alley with an overhead door, service door, and convenient ramp—is perfect for deliveries and/or storage. With its all-new flooring, new rubber roof, and numerous updates, this turnkey property is ready to support and elevate any business. Don't miss the chance to grow or expand in this versatile and highly functional space.

**Call Affinity Real Estate** 218-237-3333

info@affinityrealestate.com

Affinity Real Estate - 600 Park Avenue South - Park Rapids MN 56470

FLOOR PLAN CREATED BY CUBICASA APP. MEASUREMENTS DEEMED HIGHLY RELIABLE BUT NOT GUARANTEED.