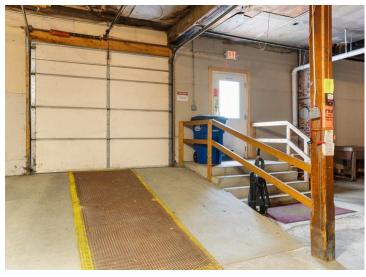

## **Description:**

Unlock profitable business potential with this impeccably maintained 7,000 sq ft commercial building in downtown Wadena. Currently featuring spacious, finished offices, this exceptional property also offers flexibility to reconfigure the layout to suit your specific needs. The building is fully handicapped accessible, from the front entrance, to the bathrooms, offices, kitchen, and back entrance. Additionally, the 1,200 sq ft multi-car garage,—accessible via the alley with an overhead door, service door, and convenient ramp—is perfect for deliveries and/or storage. With its all-new flooring, new rubber roof, and numerous updates, this turnkey property is ready to support and elevate any business. Don't miss the chance to grow or expand in this versatile and highly functional space.