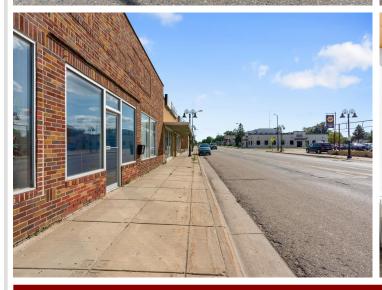

## **Description:**

Unlock profitable business potential with this impeccably maintained 7,000 sq ft commercial building in downtown Wadena. Currently featuring spacious, finished offices, this exceptional property also offers flexibility to reconfigure the layout to suit your specific needs. The building is fully handicapped accessible, from the front entrance, to the bathrooms, offices, kitchen, and back entrance. Additionally, the 1,200 sq ft multi-car garage,—accessible via the alley with an overhead door, service door, and convenient ramp—is perfect for deliveries and/or storage. With its all-new flooring, new rubber roof, and numerous updates, this turnkey property is ready to support and elevate any business. Don't miss the chance to grow or expand in this versatile and highly functional space.