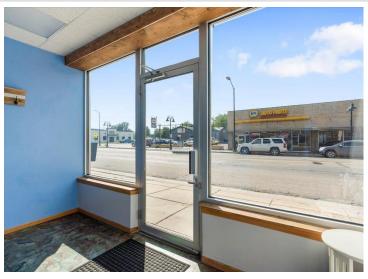

## **Description:**

Unlock profitable business potential with this impeccably maintained 7,000 sq ft commercial building in downtown Wadena. Currently featuring spacious, finished offices, this exceptional property also offers flexibility to reconfigure the layout to suit your specific needs. The building is fully handicapped accessible, from the front entrance, to the bathrooms, offices, kitchen, and back entrance. Additionally, the 1,200 sq ft multi-car garage,—accessible via the alley with an overhead door, service door, and convenient ramp—is perfect for deliveries and/or storage. With its all-new flooring, new rubber roof, and numerous updates, this turnkey property is ready to support and elevate any business. Don't miss the chance to grow or expand in this versatile and highly functional space.