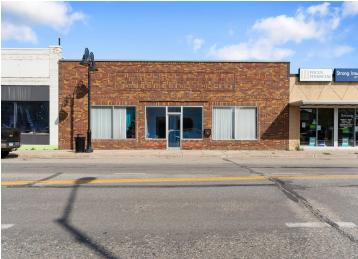

## **Description:**

Unlock profitable business potential with this impeccably maintained 7,000 sq ft commercial building in downtown Wadena. Currently featuring spacious, finished offices, this exceptional property also offers flexibility to reconfigure the layout to suit your specific needs. The building is fully handicapped accessible, from the front entrance, to the bathrooms, offices, kitchen, and back entrance. Additionally, the 1,200 sq ft multi-car garage,—accessible via the alley with an overhead door, service door, and convenient ramp—is perfect for deliveries and/or storage. With its all-new flooring, new rubber roof, and numerous updates, this turnkey property is ready to support and elevate any business. Don't miss the chance to grow or expand in this versatile and highly functional space.