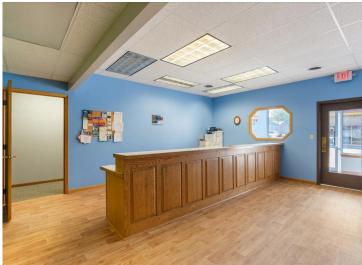

## **Description:**

Unlock profitable business potential with this impeccably maintained 7,000 sq ft commercial building in downtown Wadena. Currently featuring spacious, finished offices, this exceptional property also offers flexibility to reconfigure the layout to suit your specific needs. The building is fully handicapped accessible, from the front entrance, to the bathrooms, offices, kitchen, and back entrance. Additionally, the 1,200 sq ft multi-car garage,—accessible via the alley with an overhead door, service door, and convenient ramp—is perfect for deliveries and/or storage. With its all-new flooring, new rubber roof, and numerous updates, this turnkey property is ready to support and elevate any business. Don't miss the chance to grow or expand in this versatile and highly functional space.