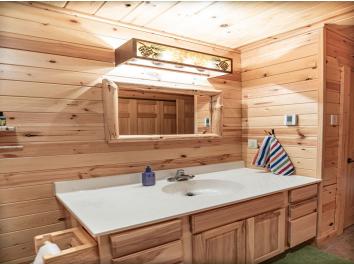

## **Description:**

One of Park Rapids premium lakes, Long Lake, offers this beautiful 3bdr/2ba log home. Floor to ceiling rock fireplace, lakeside wall of windows, large lakeside deck and covered side porch. The 28x36 detached garage on the back lot offers plenty of room for all the water toys. The upper level can be a game room or guest quarters. It has a mini kitchen area and 3/4 bath. The shoreline has an excellent sandy bottom, with a western exposure for the most beautiful sun sets. Escape to the sounds of the loon calls in Northern MN.