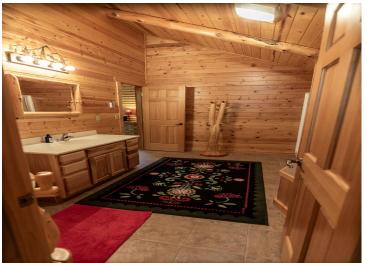

## **Description:**

One of Park Rapids premium lakes, Long Lake, offers this beautiful 3bdr/2ba log home. Floor to ceiling rock fireplace, lakeside wall of windows, large lakeside deck and covered side porch. The 28x36 detached garage on the back lot offers plenty of room for all the water toys. The upper level can be a game room or guest quarters. It has a mini kitchen area and 3/4 bath. The shoreline has an excellent sandy bottom, with a western exposure for the most beautiful sun sets. Escape to the sounds of the loon calls in Northern MN.