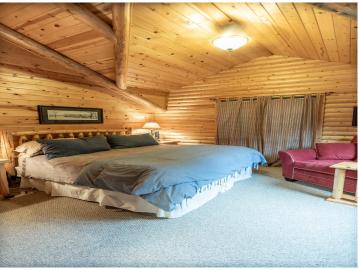

## **Description:**

One of Park Rapids premium lakes, Long Lake, offers this beautiful 3bdr/2ba log home. Floor to ceiling rock fireplace, lakeside wall of windows, large lakeside deck and covered side porch. The 28x36 detached garage on the back lot offers plenty of room for all the water toys. The upper level can be a game room or guest quarters. It has a mini kitchen area and 3/4 bath. The shoreline has an excellent sandy bottom, with a western exposure for the most beautiful sun sets. Escape to the sounds of the loon calls in Northern MN.