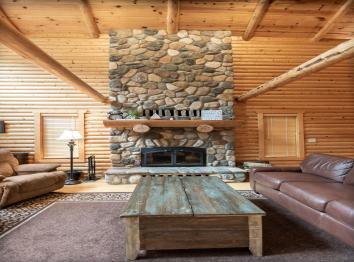

## **Description:**

One of Park Rapids premium lakes, Long Lake, offers this beautiful 3bdr/2ba log home. Floor to ceiling rock fireplace, lakeside wall of windows, large lakeside deck and covered side porch. The 28x36 detached garage on the back lot offers plenty of room for all the water toys. The upper level can be a game room or guest quarters. It has a mini kitchen area and 3/4 bath. The shoreline has an excellent sandy bottom, with a western exposure for the most beautiful sun sets. Escape to the sounds of the loon calls in Northern MN.