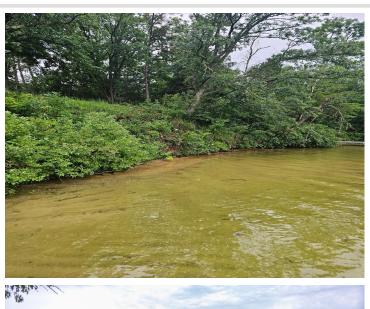

## **Description:**

One of Park Rapids premium lakes, Long Lake, offers this beautiful 3bdr/2ba log home. Floor to ceiling rock fireplace, lakeside wall of windows, large lakeside deck and covered side porch. The 28x36 detached garage on the back lot offers plenty of room for all the water toys. The upper level can be a game room or guest quarters. It has a mini kitchen area and 3/4 bath. The shoreline has an excellent sandy bottom, with a western exposure for the most beautiful sun sets. Escape to the sounds of the loon calls in Northern MN.