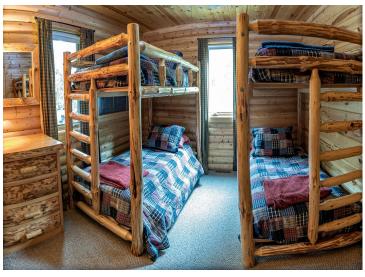

## **Description:**

One of Park Rapids premium lakes, Long Lake, offers this beautiful 3bdr/2ba log home. Floor to ceiling rock fireplace, lakeside wall of windows, large lakeside deck and covered side porch. The 28x36 detached garage on the back lot offers plenty of room for all the water toys. The upper level can be a game room or guest quarters. It has a mini kitchen area and 3/4 bath. The shoreline has an excellent sandy bottom, with a western exposure for the most beautiful sun sets. Escape to the sounds of the loon calls in Northern MN.