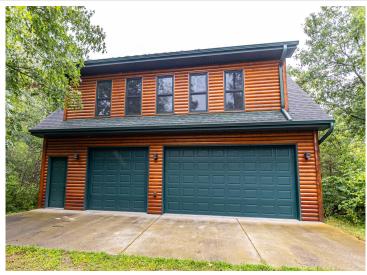

## **Description:**

One of Park Rapids premium lakes, Long Lake, offers this beautiful 3bdr/2ba log home. Floor to ceiling rock fireplace, lakeside wall of windows, large lakeside deck and covered side porch. The 28x36 detached garage on the back lot offers plenty of room for all the water toys. The upper level can be a game room or guest quarters. It has a mini kitchen area and 3/4 bath. The shoreline has an excellent sandy bottom, with a western exposure for the most beautiful sun sets. Escape to the sounds of the loon calls in Northern MN.

## **Additional Details:**

Year Built 2003 Lot Acres 2.04

Lot Dimensions 104x300x115x284xirreg

Garage Stalls 3 School District 309 Taxes \$5,490 Taxes with Assessments \$5,910 Tax Year 2024