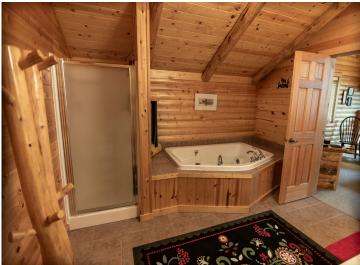

## **Description:**

One of Park Rapids premium lakes, Long Lake, offers this beautiful 3bdr/2ba log home. Floor to ceiling rock fireplace, lakeside wall of windows, large lakeside deck and covered side porch. The 28x36 detached garage on the back lot offers plenty of room for all the water toys. The upper level can be a game room or guest quarters. It has a mini kitchen area and 3/4 bath. The shoreline has an excellent sandy bottom, with a western exposure for the most beautiful sun sets. Escape to the sounds of the loon calls in Northern MN.