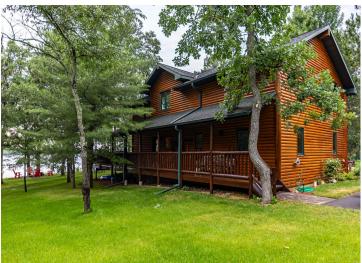

## **Description:**

One of Park Rapids premium lakes, Long Lake, offers this beautiful 3bdr/2ba log home. Floor to ceiling rock fireplace, lakeside wall of windows, large lakeside deck and covered side porch. The 28x36 detached garage on the back lot offers plenty of room for all the water toys. The upper level can be a game room or guest quarters. It has a mini kitchen area and 3/4 bath. The shoreline has an excellent sandy bottom, with a western exposure for the most beautiful sun sets. Escape to the sounds of the loon calls in Northern MN.