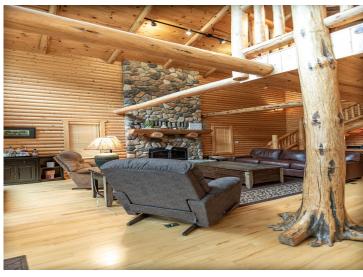

## **Description:**

One of Park Rapids premium lakes, Long Lake, offers this beautiful 3bdr/2ba log home. Floor to ceiling rock fireplace, lakeside wall of windows, large lakeside deck and covered side porch. The 28x36 detached garage on the back lot offers plenty of room for all the water toys. The upper level can be a game room or guest quarters. It has a mini kitchen area and 3/4 bath. The shoreline has an excellent sandy bottom, with a western exposure for the most beautiful sun sets. Escape to the sounds of the loon calls in Northern MN.