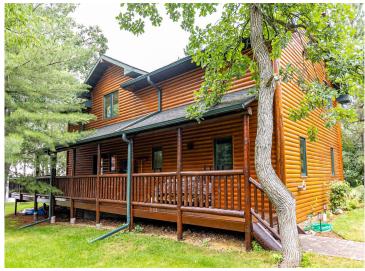

## **Description:**

One of Park Rapids premium lakes, Long Lake, offers this beautiful 3bdr/2ba log home. Floor to ceiling rock fireplace, lakeside wall of windows, large lakeside deck and covered side porch. The 28x36 detached garage on the back lot offers plenty of room for all the water toys. The upper level can be a game room or guest quarters. It has a mini kitchen area and 3/4 bath. The shoreline has an excellent sandy bottom, with a western exposure for the most beautiful sun sets. Escape to the sounds of the loon calls in Northern MN.