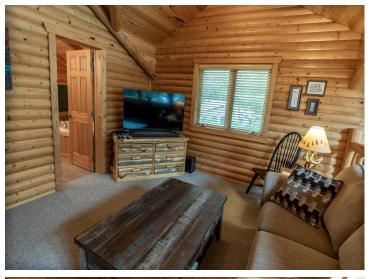

## **Description:**

One of Park Rapids premium lakes, Long Lake, offers this beautiful 3bdr/2ba log home. Floor to ceiling rock fireplace, lakeside wall of windows, large lakeside deck and covered side porch. The 28x36 detached garage on the back lot offers plenty of room for all the water toys. The upper level can be a game room or guest quarters. It has a mini kitchen area and 3/4 bath. The shoreline has an excellent sandy bottom, with a western exposure for the most beautiful sun sets. Escape to the sounds of the loon calls in Northern MN.