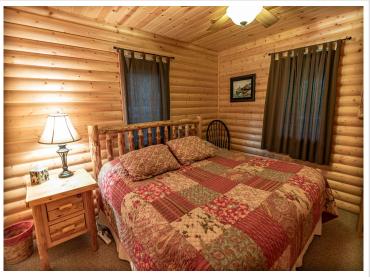

## **Description:**

One of Park Rapids premium lakes, Long Lake, offers this beautiful 3bdr/2ba log home. Floor to ceiling rock fireplace, lakeside wall of windows, large lakeside deck and covered side porch. The 28x36 detached garage on the back lot offers plenty of room for all the water toys. The upper level can be a game room or guest quarters. It has a mini kitchen area and 3/4 bath. The shoreline has an excellent sandy bottom, with a western exposure for the most beautiful sun sets. Escape to the sounds of the loon calls in Northern MN.