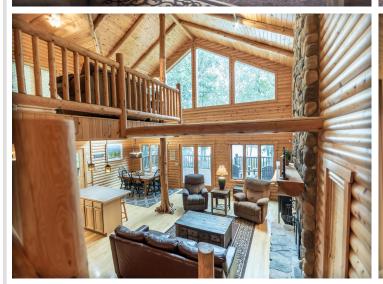

## **Description:**

One of Park Rapids premium lakes, Long Lake, offers this beautiful 3bdr/2ba log home. Floor to ceiling rock fireplace, lakeside wall of windows, large lakeside deck and covered side porch. The 28x36 detached garage on the back lot offers plenty of room for all the water toys. The upper level can be a game room or guest quarters. It has a mini kitchen area and 3/4 bath. The shoreline has an excellent sandy bottom, with a western exposure for the most beautiful sun sets. Escape to the sounds of the loon calls in Northern MN.