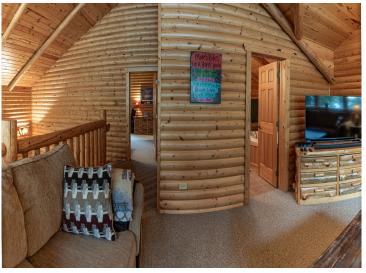

## **Description:**

One of Park Rapids premium lakes, Long Lake, offers this beautiful 3bdr/2ba log home. Floor to ceiling rock fireplace, lakeside wall of windows, large lakeside deck and covered side porch. The 28x36 detached garage on the back lot offers plenty of room for all the water toys. The upper level can be a game room or guest quarters. It has a mini kitchen area and 3/4 bath. The shoreline has an excellent sandy bottom, with a western exposure for the most beautiful sun sets. Escape to the sounds of the loon calls in Northern MN.