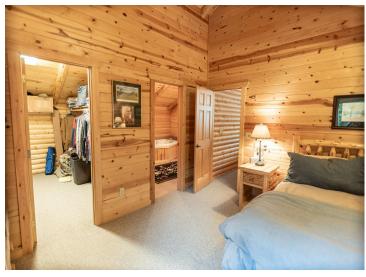

## **Description:**

One of Park Rapids premium lakes, Long Lake, offers this beautiful 3bdr/2ba log home. Floor to ceiling rock fireplace, lakeside wall of windows, large lakeside deck and covered side porch. The 28x36 detached garage on the back lot offers plenty of room for all the water toys. The upper level can be a game room or guest quarters. It has a mini kitchen area and 3/4 bath. The shoreline has an excellent sandy bottom, with a western exposure for the most beautiful sun sets. Escape to the sounds of the loon calls in Northern MN.