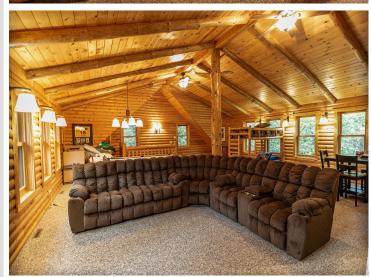

## **Description:**

One of Park Rapids premium lakes, Long Lake, offers this beautiful 3bdr/2ba log home. Floor to ceiling rock fireplace, lakeside wall of windows, large lakeside deck and covered side porch. The 28x36 detached garage on the back lot offers plenty of room for all the water toys. The upper level can be a game room or guest quarters. It has a mini kitchen area and 3/4 bath. The shoreline has an excellent sandy bottom, with a western exposure for the most beautiful sun sets. Escape to the sounds of the loon calls in Northern MN.