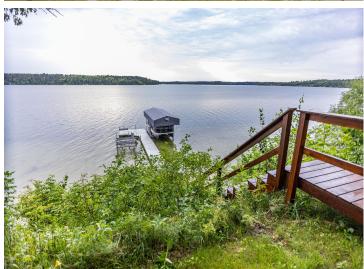

MLS 6578128 Lake Home

\$825,000

2,004 sq ft 3 bedrooms 3 baths

16585 Downey Drive Park Rapids MN 56470

Waterfront: Long Lake (29016100)

Status: Closed

## **Description:**

One of Park Rapids premium lakes, Long Lake, offers this beautiful 3bdr/2ba log home. Floor to ceiling rock fireplace, lakeside wall of windows, large lakeside deck and covered side porch. The 28x36 detached garage on the back lot offers plenty of room for all the water toys. The upper level can be a game room or guest quarters. It has a mini kitchen area and 3/4 bath. The shoreline has an excellent sandy bottom, with a western exposure for the most beautiful sun sets. Escape to the sounds of the loon calls in Northern MN.