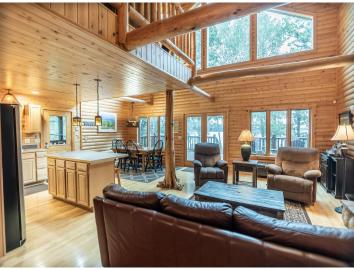

## **Description:**

One of Park Rapids premium lakes, Long Lake, offers this beautiful 3bdr/2ba log home. Floor to ceiling rock fireplace, lakeside wall of windows, large lakeside deck and covered side porch. The 28x36 detached garage on the back lot offers plenty of room for all the water toys. The upper level can be a game room or guest quarters. It has a mini kitchen area and 3/4 bath. The shoreline has an excellent sandy bottom, with a western exposure for the most beautiful sun sets. Escape to the sounds of the loon calls in Northern MN.