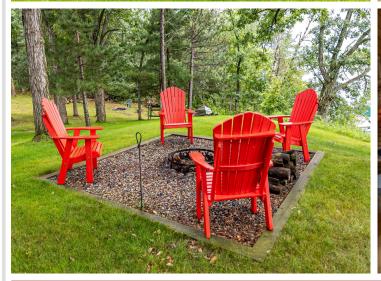

## **Description:**

One of Park Rapids premium lakes, Long Lake, offers this beautiful 3bdr/2ba log home. Floor to ceiling rock fireplace, lakeside wall of windows, large lakeside deck and covered side porch. The 28x36 detached garage on the back lot offers plenty of room for all the water toys. The upper level can be a game room or guest quarters. It has a mini kitchen area and 3/4 bath. The shoreline has an excellent sandy bottom, with a western exposure for the most beautiful sun sets. Escape to the sounds of the loon calls in Northern MN.