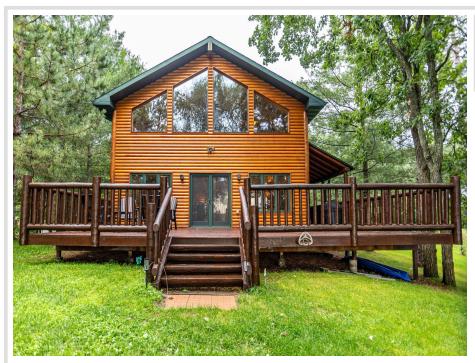

## **Description:**

One of Park Rapids premium lakes, Long Lake, offers this beautiful 3bdr/2ba log home. Floor to ceiling rock fireplace, lakeside wall of windows, large lakeside deck and covered side porch. The 28x36 detached garage on the back lot offers plenty of room for all the water toys. The upper level can be a game room or guest quarters. It has a mini kitchen area and 3/4 bath. The shoreline has an excellent sandy bottom, with a western exposure for the most beautiful sun sets. Escape to the sounds of the loon calls in Northern MN.