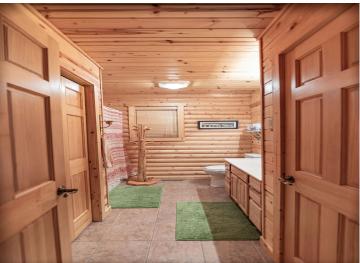

## **Description:**

One of Park Rapids premium lakes, Long Lake, offers this beautiful 3bdr/2ba log home. Floor to ceiling rock fireplace, lakeside wall of windows, large lakeside deck and covered side porch. The 28x36 detached garage on the back lot offers plenty of room for all the water toys. The upper level can be a game room or guest quarters. It has a mini kitchen area and 3/4 bath. The shoreline has an excellent sandy bottom, with a western exposure for the most beautiful sun sets. Escape to the sounds of the loon calls in Northern MN.