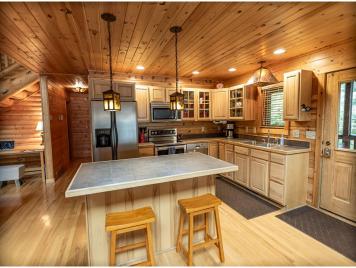

## **Description:**

One of Park Rapids premium lakes, Long Lake, offers this beautiful 3bdr/2ba log home. Floor to ceiling rock fireplace, lakeside wall of windows, large lakeside deck and covered side porch. The 28x36 detached garage on the back lot offers plenty of room for all the water toys. The upper level can be a game room or guest quarters. It has a mini kitchen area and 3/4 bath. The shoreline has an excellent sandy bottom, with a western exposure for the most beautiful sun sets. Escape to the sounds of the loon calls in Northern MN.