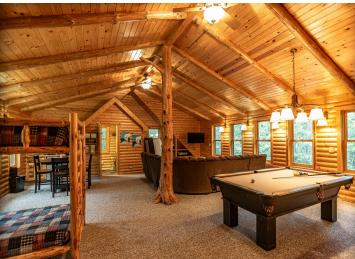

## **Description:**

One of Park Rapids premium lakes, Long Lake, offers this beautiful 3bdr/2ba log home. Floor to ceiling rock fireplace, lakeside wall of windows, large lakeside deck and covered side porch. The 28x36 detached garage on the back lot offers plenty of room for all the water toys. The upper level can be a game room or guest quarters. It has a mini kitchen area and 3/4 bath. The shoreline has an excellent sandy bottom, with a western exposure for the most beautiful sun sets. Escape to the sounds of the loon calls in Northern MN.