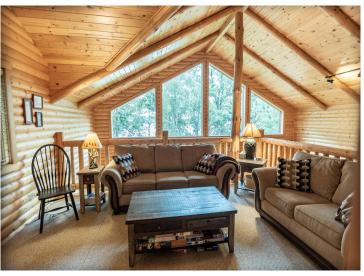

## **Description:**

One of Park Rapids premium lakes, Long Lake, offers this beautiful 3bdr/2ba log home. Floor to ceiling rock fireplace, lakeside wall of windows, large lakeside deck and covered side porch. The 28x36 detached garage on the back lot offers plenty of room for all the water toys. The upper level can be a game room or guest quarters. It has a mini kitchen area and 3/4 bath. The shoreline has an excellent sandy bottom, with a western exposure for the most beautiful sun sets. Escape to the sounds of the loon calls in Northern MN.