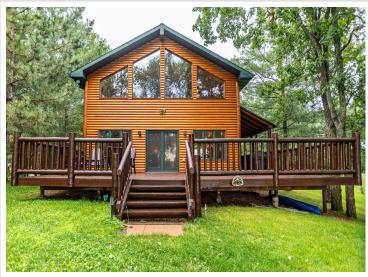

## **Description:**

One of Park Rapids premium lakes, Long Lake, offers this beautiful 3bdr/2ba log home. Floor to ceiling rock fireplace, lakeside wall of windows, large lakeside deck and covered side porch. The 28x36 detached garage on the back lot offers plenty of room for all the water toys. The upper level can be a game room or guest quarters. It has a mini kitchen area and 3/4 bath. The shoreline has an excellent sandy bottom, with a western exposure for the most beautiful sun sets. Escape to the sounds of the loon calls in Northern MN.