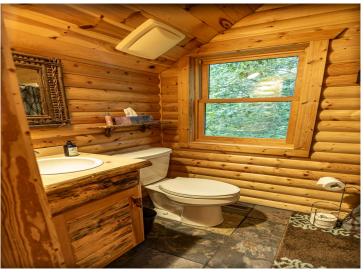

## **Description:**

One of Park Rapids premium lakes, Long Lake, offers this beautiful 3bdr/2ba log home. Floor to ceiling rock fireplace, lakeside wall of windows, large lakeside deck and covered side porch. The 28x36 detached garage on the back lot offers plenty of room for all the water toys. The upper level can be a game room or guest quarters. It has a mini kitchen area and 3/4 bath. The shoreline has an excellent sandy bottom, with a western exposure for the most beautiful sun sets. Escape to the sounds of the loon calls in Northern MN.