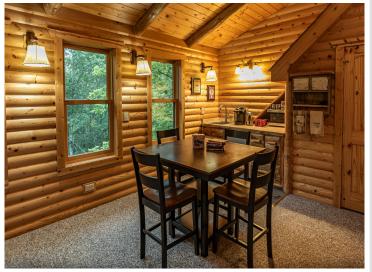

## **Description:**

One of Park Rapids premium lakes, Long Lake, offers this beautiful 3bdr/2ba log home. Floor to ceiling rock fireplace, lakeside wall of windows, large lakeside deck and covered side porch. The 28x36 detached garage on the back lot offers plenty of room for all the water toys. The upper level can be a game room or guest quarters. It has a mini kitchen area and 3/4 bath. The shoreline has an excellent sandy bottom, with a western exposure for the most beautiful sun sets. Escape to the sounds of the loon calls in Northern MN.