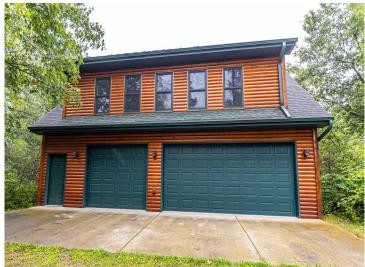

## **Description:**

One of Park Rapids premium lakes, Long Lake, offers this beautiful 3bdr/2ba log home. Floor to ceiling rock fireplace, lakeside wall of windows, large lakeside deck and covered side porch. The 28x36 detached garage on the back lot offers plenty of room for all the water toys. The upper level can be a game room or guest quarters. It has a mini kitchen area and 3/4 bath. The shoreline has an excellent sandy bottom, with a western exposure for the most beautiful sun sets. Escape to the sounds of the loon calls in Northern MN.

## **Additional Details:**

Year Built 2003 Lot Acres 2.04

Lot Dimensions 104x300x115x284xirreg

Garage Stalls 3 School District 309 Taxes \$5,490 Taxes with Assessments \$5,910 Tax Year 2024