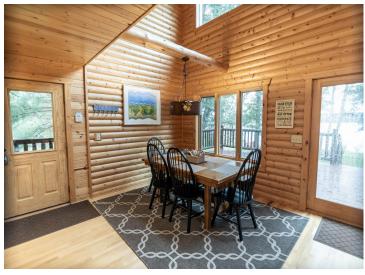

## **Description:**

One of Park Rapids premium lakes, Long Lake, offers this beautiful 3bdr/2ba log home. Floor to ceiling rock fireplace, lakeside wall of windows, large lakeside deck and covered side porch. The 28x36 detached garage on the back lot offers plenty of room for all the water toys. The upper level can be a game room or guest quarters. It has a mini kitchen area and 3/4 bath. The shoreline has an excellent sandy bottom, with a western exposure for the most beautiful sun sets. Escape to the sounds of the loon calls in Northern MN.