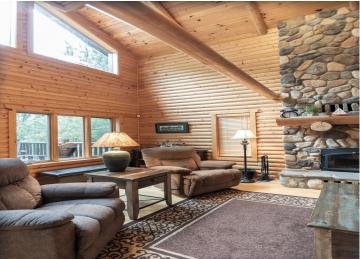

## **Description:**

One of Park Rapids premium lakes, Long Lake, offers this beautiful 3bdr/2ba log home. Floor to ceiling rock fireplace, lakeside wall of windows, large lakeside deck and covered side porch. The 28x36 detached garage on the back lot offers plenty of room for all the water toys. The upper level can be a game room or guest quarters. It has a mini kitchen area and 3/4 bath. The shoreline has an excellent sandy bottom, with a western exposure for the most beautiful sun sets. Escape to the sounds of the loon calls in Northern MN.