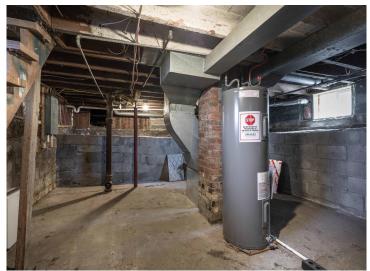

## **Additional Features:**

Basement: Block, Daylight/Lookout Windows, Partial, Storage Space, Unfinished Fuel: Natural Gas Garage: 1 Heat: Forced Air Sewer: City Sewer - In Street Water: City Water - In Street Air Conditioning: Central Air