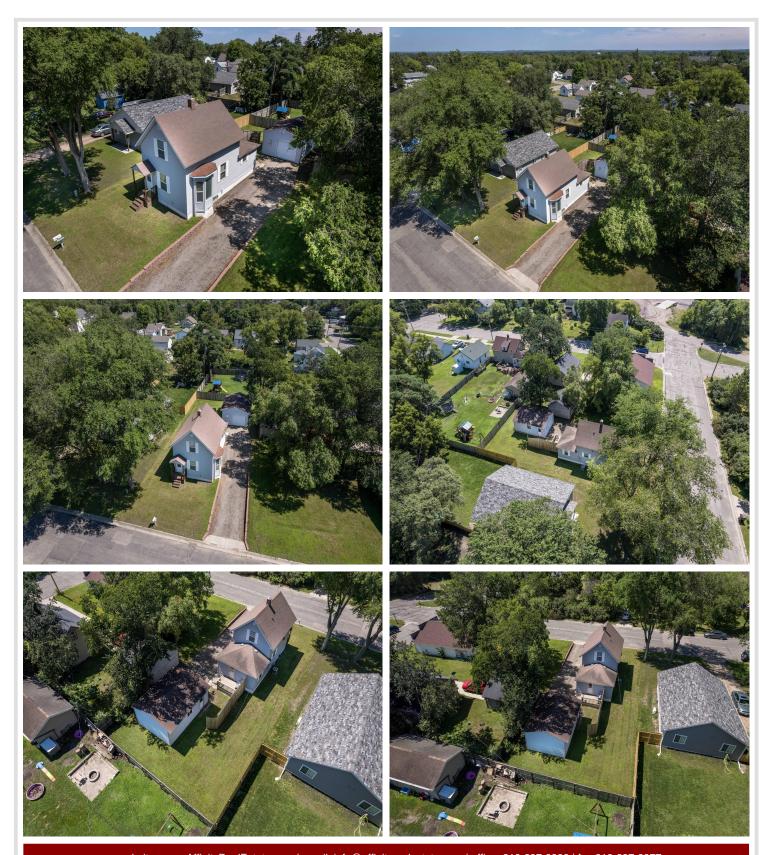

## **Additional Details:**

Year Built 1910 Lot Acres 0.11 Lot Dimensions 50x100 Garage Stalls 1 School District 22 Taxes \$1,204 Taxes with Assessments \$1,284 Tax Year 2024