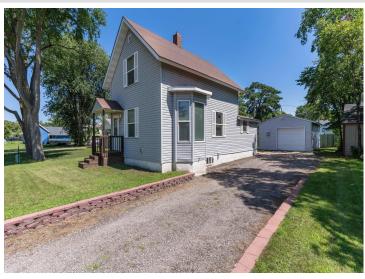

MLS 6578652 Residential

\$170,000

1,332 sq ft 2 bedrooms 1 baths

311 Summit Avenue Detroit Lakes MN 56501

Status: Canceled

## **Description:**

Updated 2-bedroom 1 bathroom move in ready home. Updates include a natural gas forced air furnace, central air conditioning, electric water heater, hardwood flooring, kitchen remodel, siding, windows, and electrical. The single stall oversized detached garage is perfect for a vehicle and toys.

## **Additional Details:**

Year Built 1910 Lot Acres 0.11 Lot Dimensions 50x100 Garage Stalls 1 School District 22 Taxes \$1,204 Taxes with Assessments \$1,284 Tax Year 2024