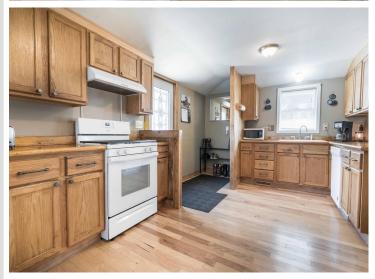

## **Description:**

Updated 2-bedroom 1 bathroom move in ready home. Updates include a natural gas forced air furnace, central air conditioning, electric water heater, hardwood flooring, kitchen remodel, siding, windows, and electrical. The single stall oversized detached garage is perfect for a vehicle and toys.