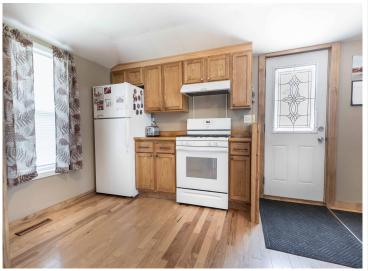

## **Description:**

Updated 2-bedroom 1 bathroom move in ready home. Updates include a natural gas forced air furnace, central air conditioning, electric water heater, hardwood flooring, kitchen remodel, siding, windows, and electrical. The single stall oversized detached garage is perfect for a vehicle and toys.