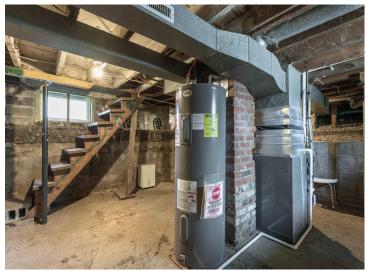

## **Additional Features:**

Basement: Block, Daylight/Lookout Windows, Partial, Storage Space, Unfinished Fuel: Natural Gas Garage: 1 Heat: Forced Air Sewer: City Sewer - In Street Water: City Water - In Street Air Conditioning: Central Air