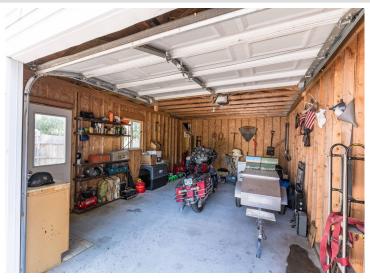

## **Description:**

Updated 2-bedroom 1 bathroom move in ready home. Updates include a natural gas forced air furnace, central air conditioning, electric water heater, hardwood flooring, kitchen remodel, siding, windows, and electrical. The single stall oversized detached garage is perfect for a vehicle and toys.