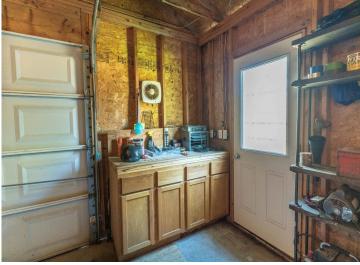

## **Description:**

Updated 2-bedroom 1 bathroom move in ready home. Updates include a natural gas forced air furnace, central air conditioning, electric water heater, hardwood flooring, kitchen remodel, siding, windows, and electrical. The single stall oversized detached garage is perfect for a vehicle and toys.