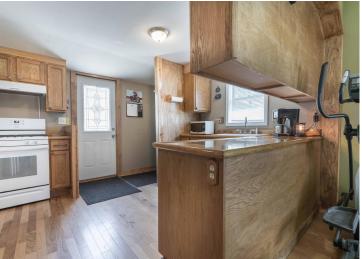

## **Description:**

Updated 2-bedroom 1 bathroom move in ready home. Updates include a natural gas forced air furnace, central air conditioning, electric water heater, hardwood flooring, kitchen remodel, siding, windows, and electrical. The single stall oversized detached garage is perfect for a vehicle and toys.