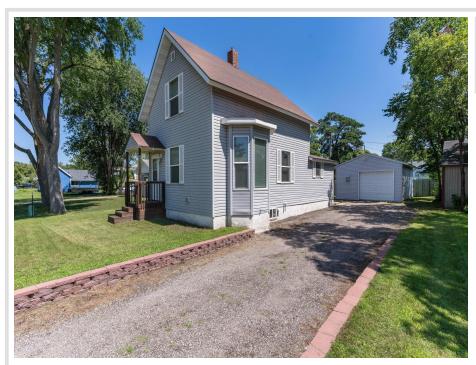

MLS 6578652 Residential

\$170,000

1,332 sq ft 2 bedrooms 1 baths

311 Summit Avenue Detroit Lakes MN 56501

Status: Canceled

## **Description:**

Updated 2-bedroom 1 bathroom move in ready home. Updates include a natural gas forced air furnace, central air conditioning, electric water heater, hardwood flooring, kitchen remodel, siding, windows, and electrical. The single stall oversized detached garage is perfect for a vehicle and toys.

## **Additional Details:**

Year Built 1910 Lot Acres 0.11 Lot Dimensions 50x100 Garage Stalls 1 School District 22 Taxes \$1,204 Taxes with Assessments \$1,284 Tax Year 2024