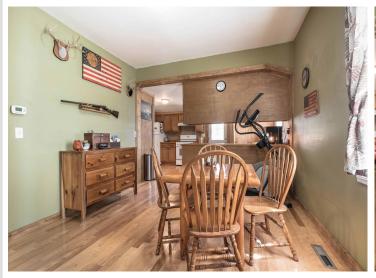

## **Description:**

Updated 2-bedroom 1 bathroom move in ready home. Updates include a natural gas forced air furnace, central air conditioning, electric water heater, hardwood flooring, kitchen remodel, siding, windows, and electrical. The single stall oversized detached garage is perfect for a vehicle and toys.

Entertain on the back deck in privacy. Included in the sale are brand new snow blower, push lawn mower, and weed trimmer. Schedule your showing today.