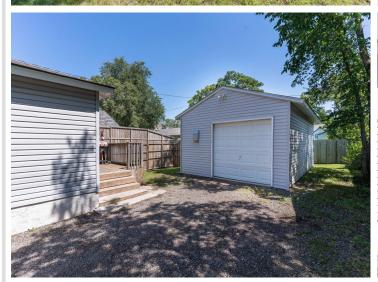

## **Description:**

Updated 2-bedroom 1 bathroom move in ready home. Updates include a natural gas forced air furnace, central air conditioning, electric water heater, hardwood flooring, kitchen remodel, siding, windows, and electrical. The single stall oversized detached garage is perfect for a vehicle and toys.

Entertain on the back deck in privacy. Included in the sale are brand new snow blower, push lawn mower, and weed trimmer. Schedule your showing today.