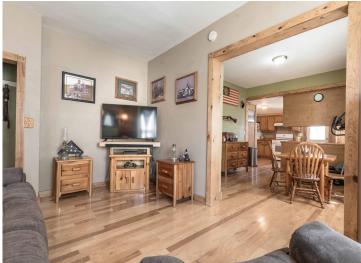

## **Description:**

Updated 2-bedroom 1 bathroom move in ready home. Updates include a natural gas forced air furnace, central air conditioning, electric water heater, hardwood flooring, kitchen remodel, siding, windows, and electrical. The single stall oversized detached garage is perfect for a vehicle and toys.

Entertain on the back deck in privacy. Included in the sale are brand new snow blower, push lawn mower, and weed trimmer. Schedule your showing today.