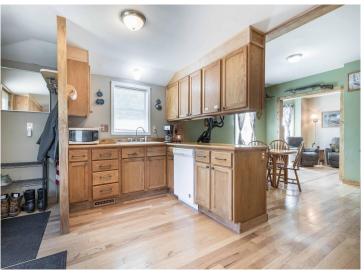

## **Description:**

Updated 2-bedroom 1 bathroom move in ready home. Updates include a natural gas forced air furnace, central air conditioning, electric water heater, hardwood flooring, kitchen remodel, siding, windows, and electrical. The single stall oversized detached garage is perfect for a vehicle and toys.