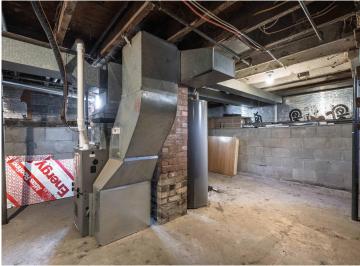

## **Additional Features:**

Basement: Block, Daylight/Lookout Windows, Partial, Storage Space, Unfinished Fuel: Natural Gas Garage: 1 Heat: Forced Air Sewer: City Sewer - In Street Water: City Water - In Street Air Conditioning: Central Air