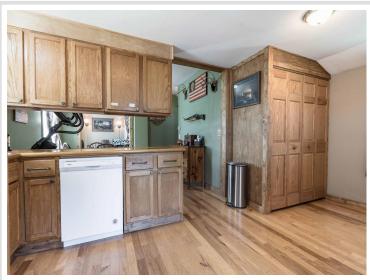

## **Description:**

Updated 2-bedroom 1 bathroom move in ready home. Updates include a natural gas forced air furnace, central air conditioning, electric water heater, hardwood flooring, kitchen remodel, siding, windows, and electrical. The single stall oversized detached garage is perfect for a vehicle and toys.