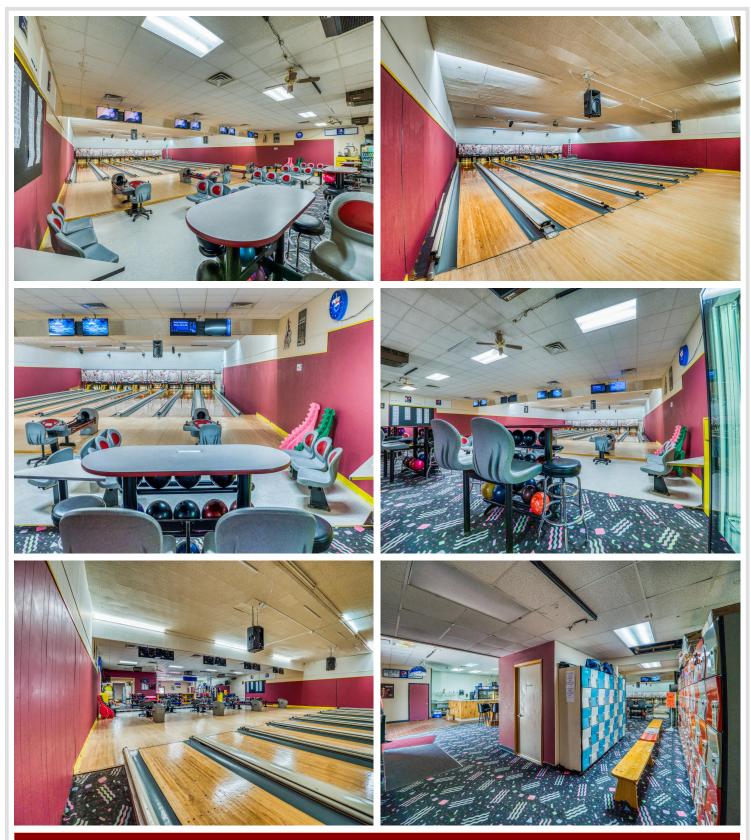

## **Description:**

Here's an opportunity you don't want to miss!!! Nestled in the Heart of Bagley, Mn is a classic community hub, The Bagley Bowl Inn. Make this turnkey business your own...bring your vision, and create a modern spin on a classic All-American pastime!

All machines have been recently updated and the classic wood lanes are scheduled for resurfacing and restoration this fall. All bowling equipment is included in this sale and everything is ready for you to walk through the door and bring your vision to life! This establishment has a full liquor license and FSA certification, allowing you the opportunity to expand your business and execute your vision. What will it be...a fun spin on a 1950's classic cafe, a sports bar, (just add a golf simulator), or something even more creative and fun????

This is an income producing property, with over 7,000 sq ft of space it is an incredible opportunity for an entrepreneur to bring this business to the next level.

Let's keep this iconic classic business in the community. The Bowl Inn has been serving bowling enthusiasts and families for generations. Will it be you who brings a modern spin to this iconic landmark?