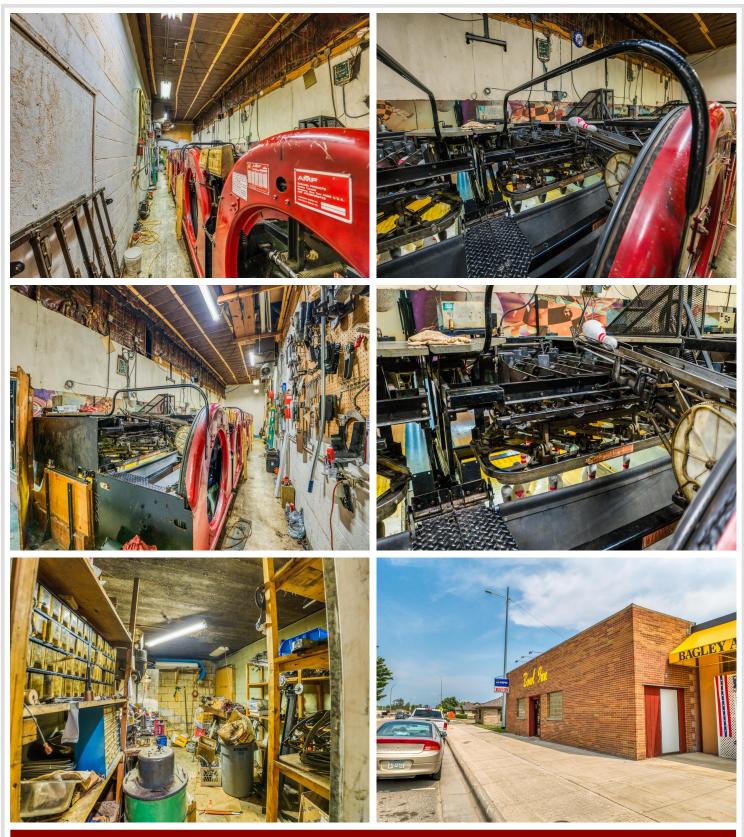

## **Description:**

Here's an opportunity you don't want to miss!!! Nestled in the Heart of Bagley, Mn is a classic community hub, The Bagley Bowl Inn. Make this turnkey business your own...bring your vision, and create a modern spin on a classic All-American pastime!

All machines have been recently updated and the classic wood lanes are scheduled for resurfacing and restoration this fall. All bowling equipment is included in this sale and everything is ready for you to walk through the door and bring your vision to life! This establishment has a full liquor license and FSA certification, allowing you the opportunity to expand your business and execute your vision. What will it be...a fun spin on a 1950's classic cafe, a sports bar, (just add a golf simulator), or something even more creative and fun????

This is an income producing property, with over 7,000 sq ft of space it is an incredible opportunity for an entrepreneur to bring this business to the next level.

Let's keep this iconic classic business in the community. The Bowl Inn has been serving bowling enthusiasts and families for generations. Will it be you who brings a modern spin to this iconic landmark?