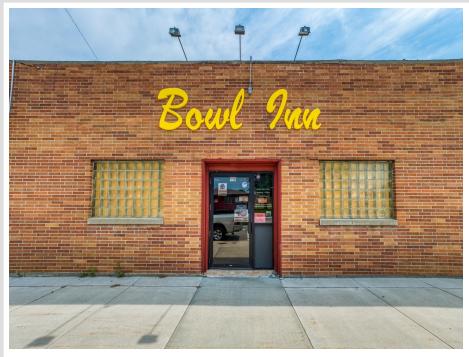

## **Description:**

Here's an opportunity you don't want to miss!!! Nestled in the Heart of Bagley, Mn is a classic community hub, The Bagley Bowl Inn. Make this turnkey business your own...bring your vision, and create a modern spin on a classic All-American pastime!

## **Driving Directions:**

From the stoplights, drive two blocks North on Main Ave Hwy 92). Bowl Inn is next to the American Legion on the E side of hwy 92

Listed By: Real Broker, LLC

Affinity Real Estate Inc. participates in the Regional Multiple Listing Service of Minnesota, Inc Broker Reciprocity (sm) program, allowing us to display other broker's listings on our website. All properties are subject to prior sale, change or withdrawal.