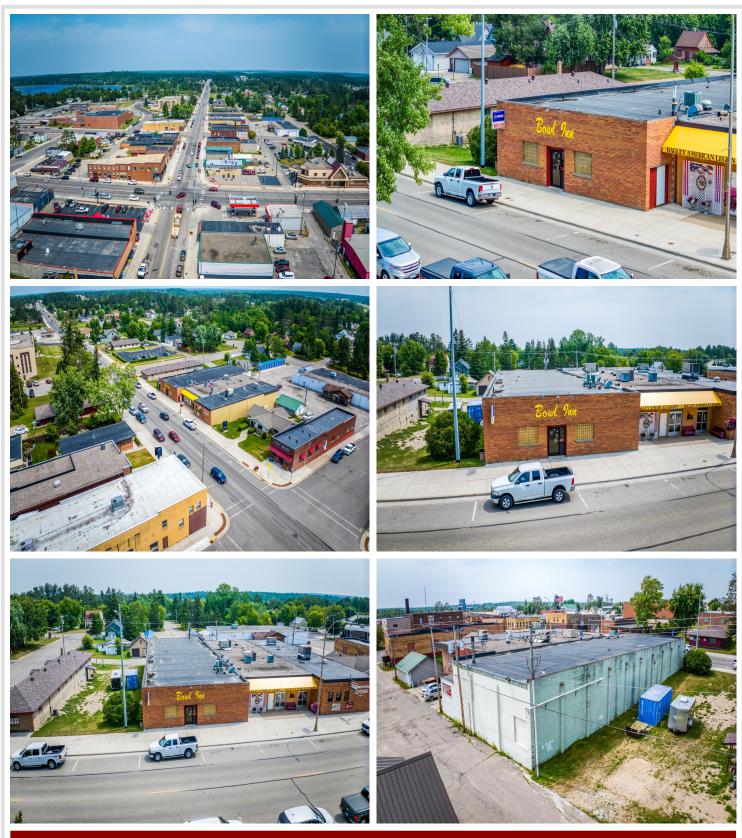

This is an income producing property, with over 7,000 sq ft of space it is an incredible opportunity for an entrepreneur to bring this business to the next level.

Let's keep this iconic classic business in the community. The Bowl Inn has been serving bowling enthusiasts and families for generations. Will it be you who brings a modern spin to this iconic landmark?

## **Driving Directions:**

From the stoplights, drive two blocks North on Main Ave Hwy 92). Bowl Inn is next to the American Legion on the E side of hwy 92

Listed By: Real Broker, LLC

Affinity Real Estate Inc. participates in the Regional Multiple Listing Service of Minnesota, Inc Broker Reciprocity (sm) program, allowing us to display other broker's listings on our website. All properties are subject to prior sale, change or withdrawal.