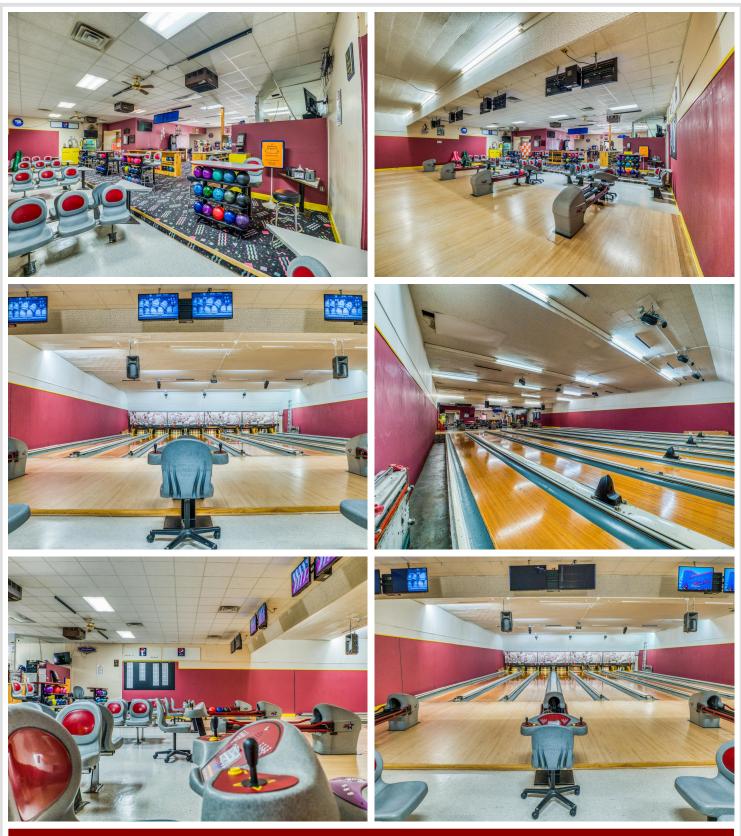

All machines have been recently updated and the classic wood lanes are scheduled for resurfacing and restoration this fall. All bowling equipment is included in this sale and everything is ready for you to walk through the door and bring your vision to life! This establishment has a full liquor license and FSA certification, allowing you the opportunity to expand your business and execute your vision. What will it be...a fun spin on a 1950's classic cafe, a sports bar, (just add a golf simulator), or something even more creative and fun????

This is an income producing property, with over 7,000 sq ft of space it is an incredible opportunity for an entrepreneur to bring this business to the next level.

Let's keep this iconic classic business in the community. The Bowl Inn has been serving bowling enthusiasts and families for generations. Will it be you who brings a modern spin to this iconic landmark?