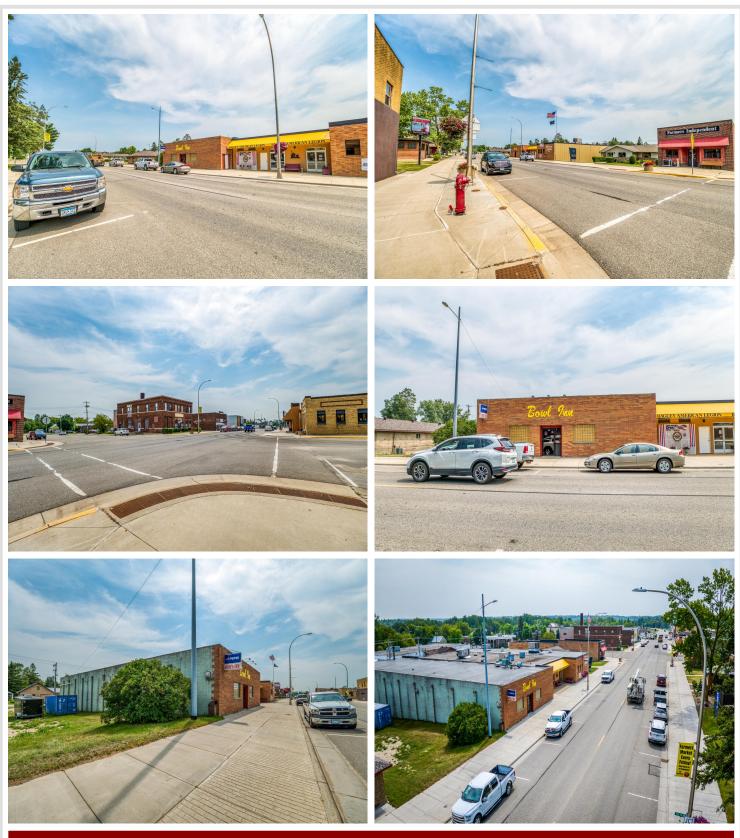

## **Description:**

Here's an opportunity you don't want to miss!!! Nestled in the Heart of Bagley, Mn is a classic community hub, The Bagley Bowl Inn. Make this turnkey business your own...bring your vision, and create a modern spin on a classic All-American pastime!

This is an income producing property, with over 7,000 sq ft of space it is an incredible opportunity for an entrepreneur to bring this business to the next level.

Let's keep this iconic classic business in the community. The Bowl Inn has been serving bowling enthusiasts and families for generations. Will it be you who brings a modern spin to this iconic landmark?

## **Driving Directions:**

From the stoplights, drive two blocks North on Main Ave Hwy 92). Bowl Inn is next to the American Legion on the E side of hwy 92

Listed By: Real Broker, LLC

Affinity Real Estate Inc. participates in the Regional Multiple Listing Service of Minnesota, Inc Broker Reciprocity (sm) program, allowing us to display other broker's listings on our website. All properties are subject to prior sale, change or withdrawal.