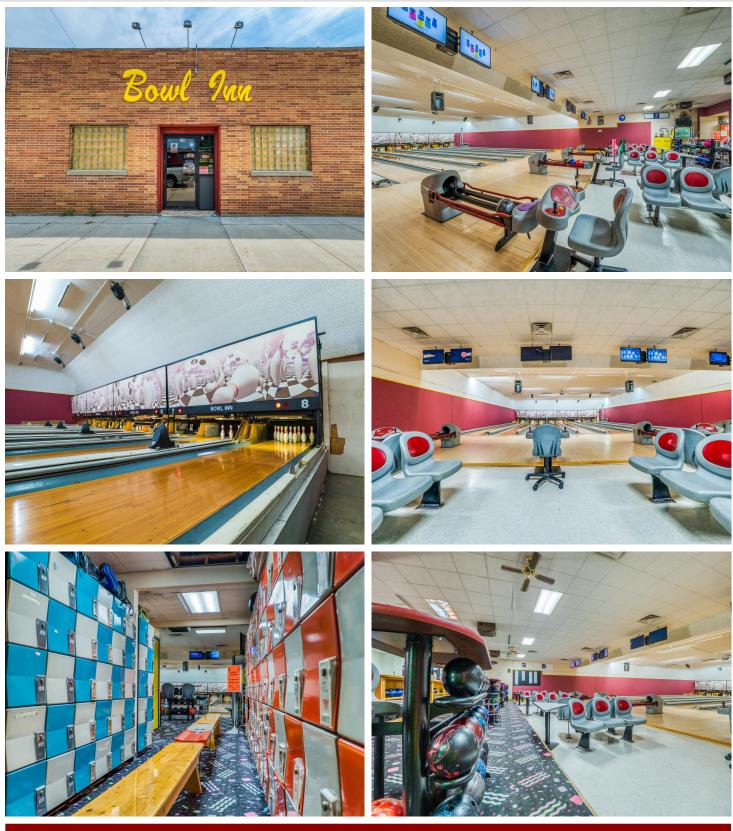

All machines have been recently updated and the classic wood lanes are scheduled for resurfacing and restoration this fall. All bowling equipment is included in this sale and everything is ready for you to walk through the door and bring your vision to life! This establishment has a full liquor license and FSA certification, allowing you the opportunity to expand your business and execute your vision. What will it be...a fun spin on a 1950's classic cafe, a sports bar, (just add a golf simulator), or something even more creative and fun????

This is an income producing property, with over 7,000 sq ft of space it is an incredible opportunity for an entrepreneur to bring this business to the next level.

Let's keep this iconic classic business in the community. The Bowl Inn has been serving bowling enthusiasts and families for generations. Will it be you who brings a modern spin to this iconic landmark?