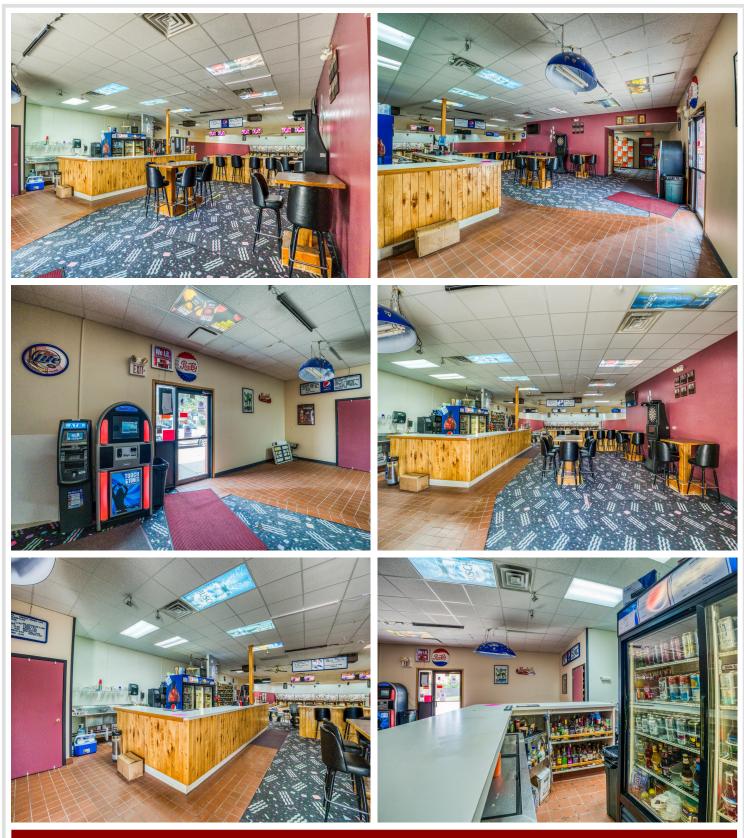

## **Description:**

Here's an opportunity you don't want to miss!!! Nestled in the Heart of Bagley, Mn is a classic community hub, The Bagley Bowl Inn. Make this turnkey business your own...bring your vision, and create a modern spin on a classic All-American pastime!

All machines have been recently updated and the classic wood lanes are scheduled for resurfacing and restoration this fall. All bowling equipment is included in this sale and everything is ready for you to walk through the door and bring your vision to life! This establishment has a full liquor license and FSA certification, allowing you the opportunity to expand your business and execute your vision. What will it be...a fun spin on a 1950's classic cafe, a sports bar, (just add a golf simulator), or something even more creative and fun????

This is an income producing property, with over 7,000 sq ft of space it is an incredible opportunity for an entrepreneur to bring this business to the next level.

Let's keep this iconic classic business in the community. The Bowl Inn has been serving bowling enthusiasts and families for generations. Will it be you who brings a modern spin to this iconic landmark?