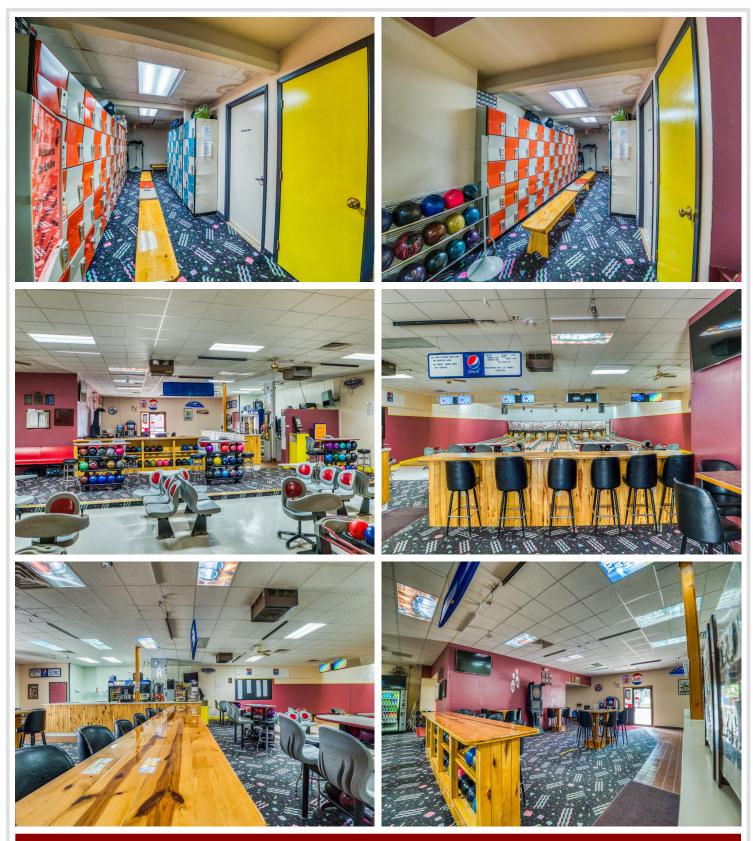

## **Description:**

Here's an opportunity you don't want to miss!!! Nestled in the Heart of Bagley, Mn is a classic community hub, The Bagley Bowl Inn. Make this turnkey business your own...bring your vision, and create a modern spin on a classic All-American pastime!

All machines have been recently updated and the classic wood lanes are scheduled for resurfacing and restoration this fall. All bowling equipment is included in this sale and everything is ready for you to walk through the door and bring your vision to life! This establishment has a full liquor license and FSA certification, allowing you the opportunity to expand your business and execute your vision. What will it be...a fun spin on a 1950's classic cafe, a sports bar, (just add a golf simulator), or something even more creative and fun????

This is an income producing property, with over 7,000 sq ft of space it is an incredible opportunity for an entrepreneur to bring this business to the next level.

Let's keep this iconic classic business in the community. The Bowl Inn has been serving bowling enthusiasts and families for generations. Will it be you who brings a modern spin to this iconic landmark?