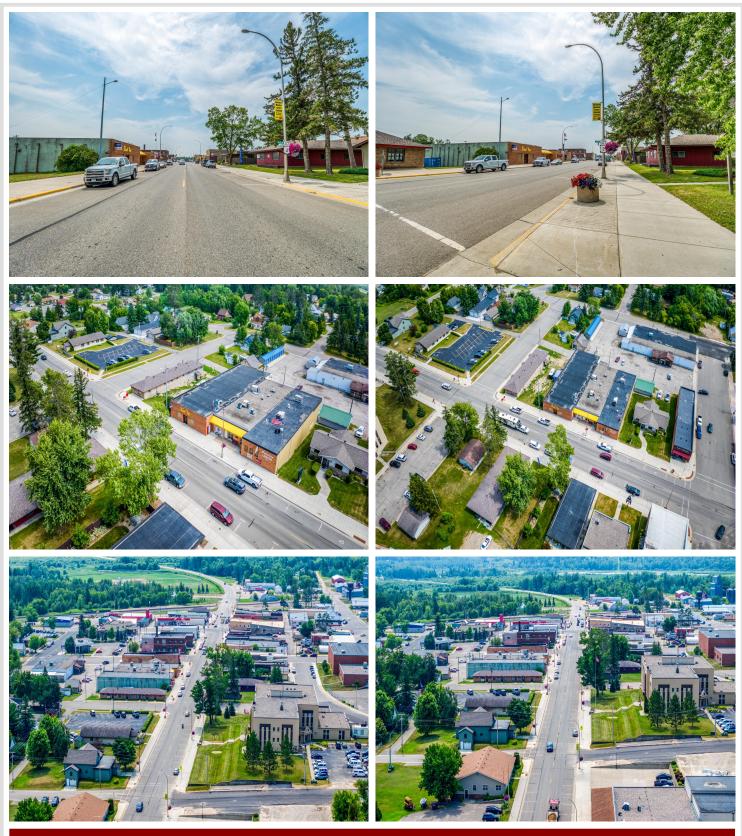

## **Driving Directions:**

From the stoplights, drive two blocks North on Main Ave Hwy 92). Bowl Inn is next to the American Legion on the E side of hwy 92

Listed By: Real Broker, LLC

Affinity Real Estate Inc. participates in the Regional Multiple Listing Service of Minnesota, Inc Broker Reciprocity (sm) program, allowing us to display other broker's listings on our website. All properties are subject to prior sale, change or withdrawal.