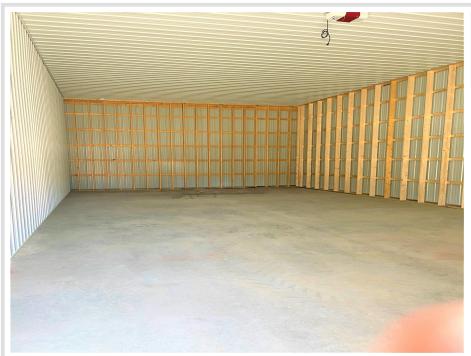

## **Description:**

NEW Condominium Association Storage Units located 3 Miles south of Perham at MN78/StHwy108 Intersection. Each unit has 14' Height overhead doors, Commercial Warner Overhead Door opener, Steel Walk in Entrance door, light fixture and 110 amp breaker box. Shared Common Space includes Kitchen, Meeting Area, 3/4 Bath - Common area is heated.