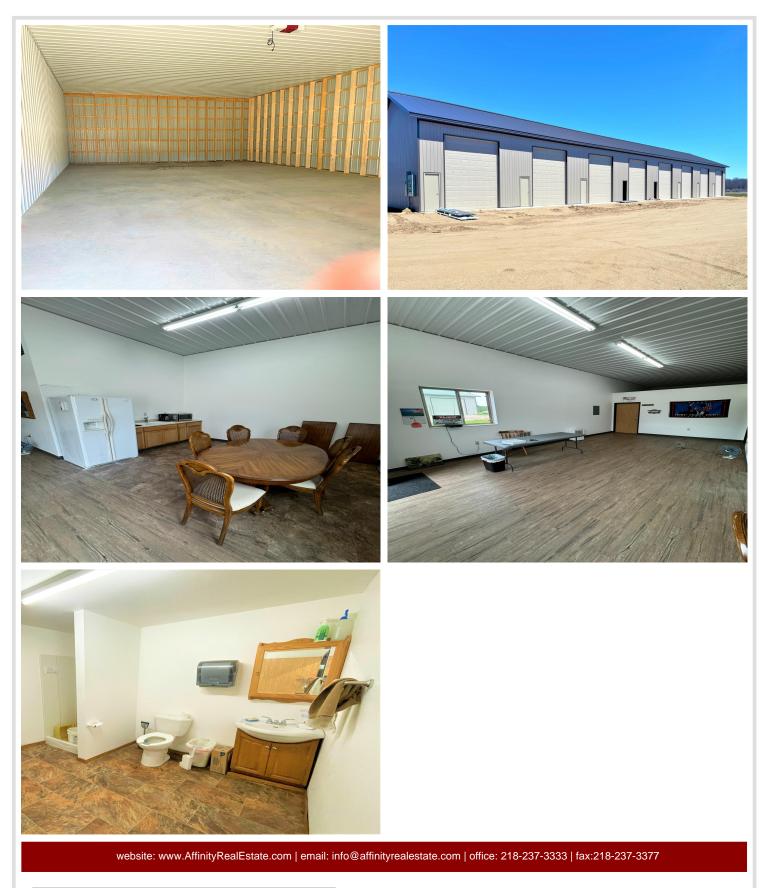

## **Description:**

NEW Condominium Association Storage Units located 3 Miles south of Perham at MN78/StHwy108 Intersection. Each unit has 14' Height overhead doors, Commercial Warner Overhead Door opener, Steel Walk in Entrance door, light fixture and 110 amp breaker box. Shared Common Space includes Kitchen, Meeting Area, 3/4 Bath - Common area is heated.