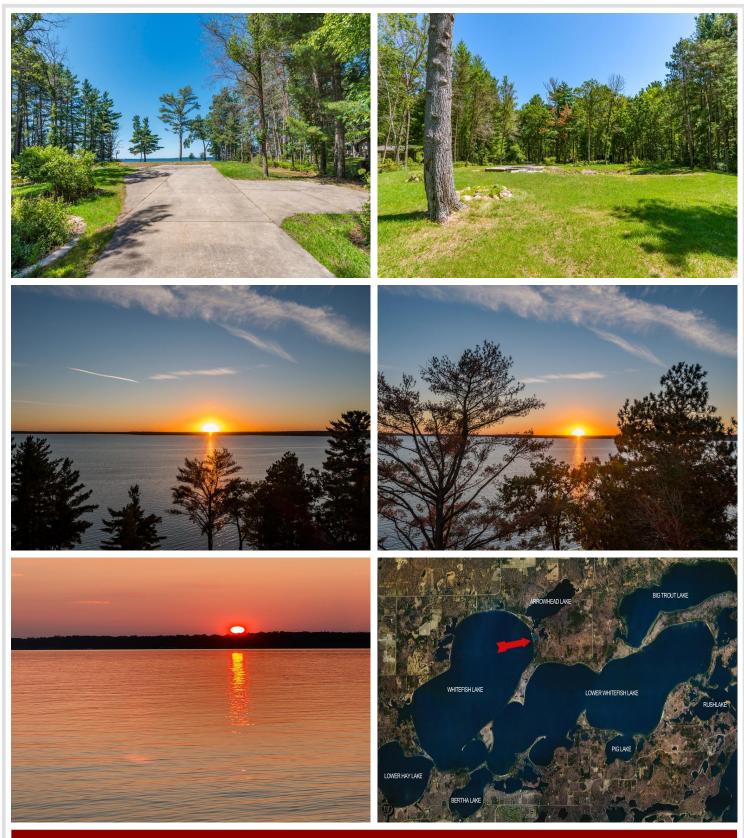

## **Description:**

A RARE FIND on the shores of the Prestigious Whitefish Chain! This exceptional vacant lot offers 150' of level elevation with pristine shoreline...truly one of the nicest parcels of land to ever be offered on the entire chain of lakes. This premier site presents a fantastic opportunity to build your new Up-North private dream retreat...featuring gorgeous west-facing exposure for breathtaking year-round SUNSETS, an excellent hard sand beach perfect for swimming, boating and just relaxing in the sun. There is also a drilled well, storage shed and dock included. Don't miss this chance to own a piece of paradise on the coveted Whitefish Chain of Lakes—your oasis awaits!

## Additional Details:

| Lot Acres              | 1.29                  |
|------------------------|-----------------------|
| Lot Dimensions         | 151 x 352 x 150 x 359 |
| School District        | 2174                  |
| Taxes                  | \$5,068               |
| Taxes with Assessments | \$5,068               |
| Tax Year               | 2024                  |

## **Driving Directions:**

FROM JENKINS, JCT. OF 15 & 371, GO EAST ON 15 FOR 6.8 MILES TO, RIGHT ON CTY. RD. 1 FOR 5.3 MILES TO, RIGHT ON CTY RD. 134 FOR 3.8 ON LEFT.

Listed By: Kurilla Real Estate LTD

Affinity Real Estate Inc. participates in the Regional Multiple Listing Service of Minnesota, Inc Broker Reciprocity (sm) program, allowing us to display other broker's listings on our website. All properties are subject to prior sale, change or withdrawal.