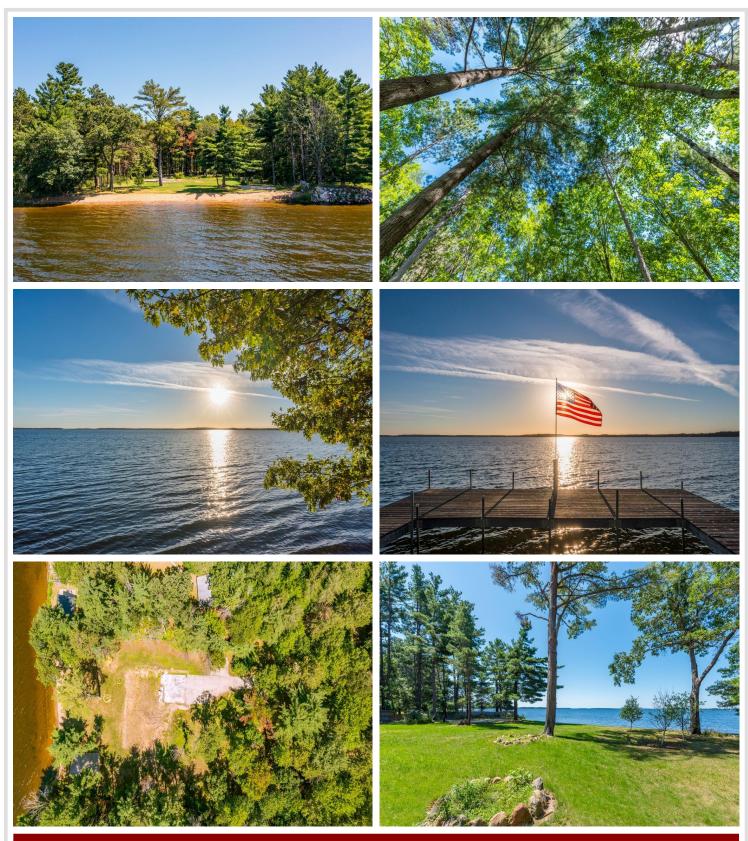

## **Description:**

A RARE FIND on the shores of the Prestigious Whitefish Chain! This exceptional vacant lot offers 150' of level elevation with pristine shoreline...truly one of the nicest parcels of land to ever be offered on the entire chain of lakes. This premier site presents a fantastic opportunity to build your new Up-North private dream retreat...featuring gorgeous west-facing exposure for breathtaking year-round SUNSETS, an excellent hard sand beach perfect for swimming, boating and just relaxing in the sun. There is also a drilled well, storage shed and dock included. Don't miss this chance to own a piece of paradise on the coveted Whitefish Chain of Lakes—your oasis awaits!

## Additional Details:

| Lot Acres              | 1.29                  |
|------------------------|-----------------------|
| Lot Dimensions         | 151 x 352 x 150 x 359 |
| School District        | 2174                  |
| Taxes                  | \$5,068               |
| Taxes with Assessments | \$5,068               |
| Tax Year               | 2024                  |