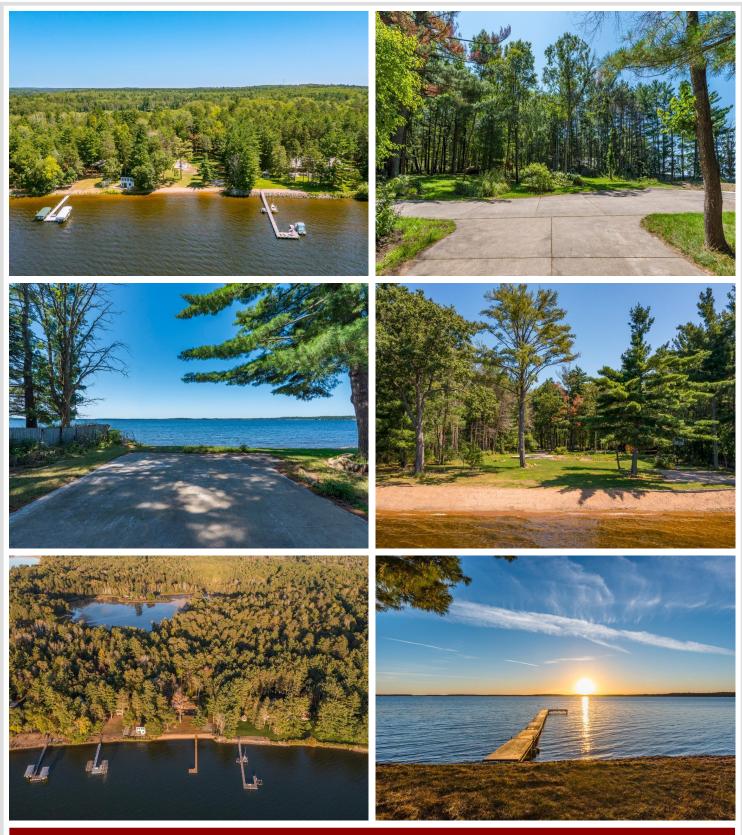

## **Description:**

A RARE FIND on the shores of the Prestigious Whitefish Chain! This exceptional vacant lot offers 150' of level elevation with pristine shoreline...truly one of the nicest parcels of land to ever be offered on the entire chain of lakes. This premier site presents a fantastic opportunity to build your new Up-North private dream retreat...featuring gorgeous west-facing exposure for breathtaking year-round SUNSETS, an excellent hard sand beach perfect for swimming, boating and just relaxing in the sun. There is also a drilled well, storage shed and dock included. Don't miss this chance to own a piece of paradise on the coveted Whitefish Chain of Lakes—your oasis awaits!

## Additional Details:

| Lot Acres              | 1.29                  |
|------------------------|-----------------------|
| Lot Dimensions         | 151 x 352 x 150 x 359 |
| School District        | 2174                  |
| Taxes                  | \$5,068               |
| Taxes with Assessments | \$5,068               |
| Tax Year               | 2024                  |