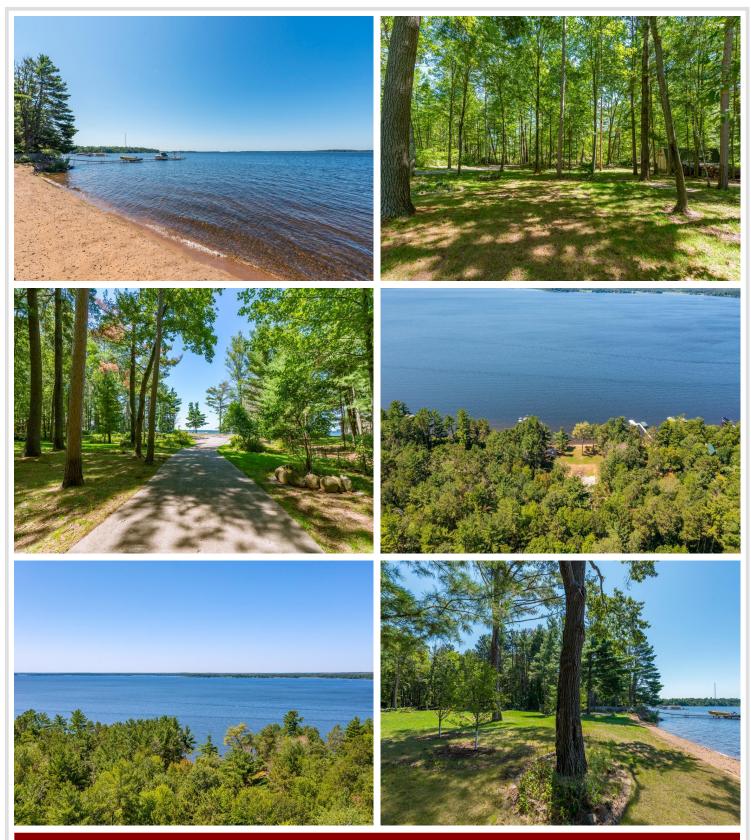

## **Description:**

A RARE FIND on the shores of the Prestigious Whitefish Chain! This exceptional vacant lot offers 150' of level elevation with pristine shoreline...truly one of the nicest parcels of land to ever be offered on the entire chain of lakes. This premier site presents a fantastic opportunity to build your new Up-North private dream retreat...featuring gorgeous west-facing exposure for breathtaking year-round SUNSETS, an excellent hard sand beach perfect for swimming, boating and just relaxing in the sun. There is also a drilled well, storage shed and dock included. Don't miss this chance to own a piece of paradise on the coveted Whitefish Chain of Lakes—your oasis awaits!

## Additional Details:

| Lot Acres              | 1.29                  |
|------------------------|-----------------------|
| Lot Dimensions         | 151 x 352 x 150 x 359 |
| School District        | 2174                  |
| Taxes                  | \$5,068               |
| Taxes with Assessments | \$5,068               |
| Tax Year               | 2024                  |