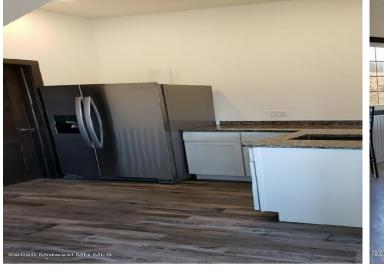

## **Description:**

30' X 48' STORAGE UNIT IN PRIME LOCATION. These units consist of top grade materials & superior construction: 2x6 construction on concrete slab w/ footings, 16W'x14H' - 2" energy saver overhead door, electric opener, 200 amp electric panel, shared insulated/lined walls, steel wainscot around building, 4' apron AND ASPHALT. Owners have exclusive access to wash bay & private club house - equipped w 2 baths, kitchenette, lounge seating, high top tables, 2 tv's, gas fireplace, deck & crows nest gathering space. \$600 annual association fee includes use of club house, wash bay, snow removal & mowing. UNIT #104