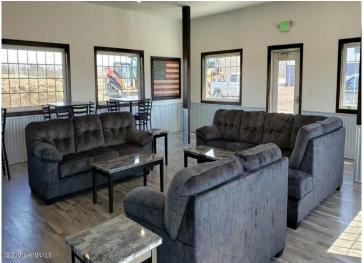

## **Description:**

30' X 48' STORAGE UNIT IN PRIME LOCATION. These units consist of top grade materials & superior construction: 2x6 construction on concrete slab w/ footings, 16W'x14H' - 2" energy saver overhead door, electric opener, 200 amp electric panel, shared insulated/lined walls, steel wainscot around building, 4' apron AND ASPHALT. Owners have exclusive access to wash bay & private club house - equipped w 2 baths, kitchenette, lounge seating, high top tables, 2 tv's, gas fireplace, deck & crows nest gathering space. \$600 annual association fee includes use of club house, wash bay, snow removal & mowing. UNIT #104