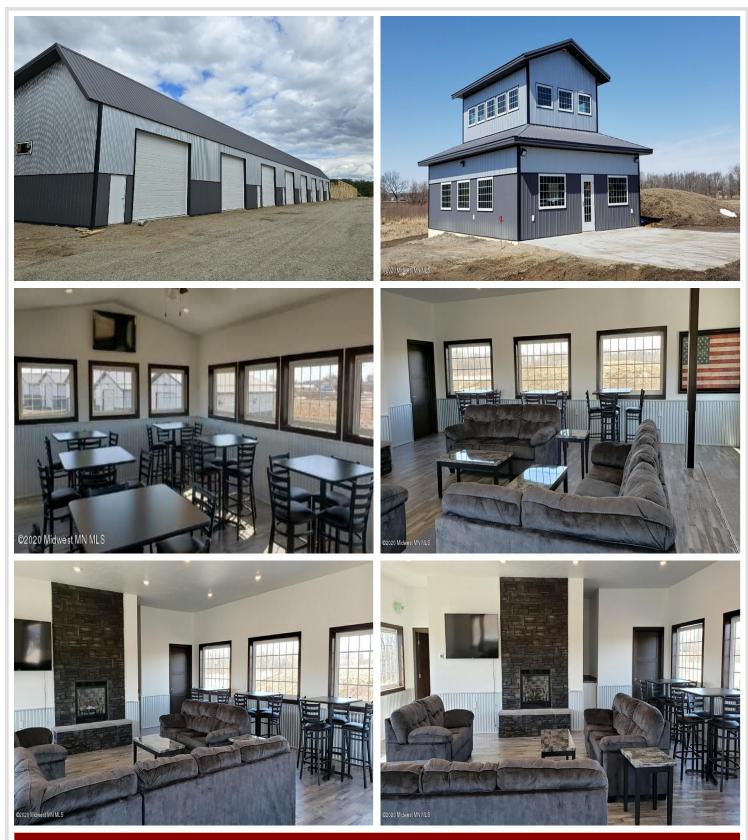

## **Description:**

30' X 48' STORAGE UNIT IN PRIME LOCATION. These units consist of top grade materials & superior construction: 2x6 construction on concrete slab w/ footings, 16W'x14H' - 2" energy saver overhead door, electric opener, 200 amp electric panel, shared insulated/lined walls, steel wainscot around building, 4' apron AND ASPHALT. Owners have exclusive access to wash bay & private club house - equipped w 2 baths, kitchenette, lounge seating, high top tables, 2 tv's, gas fireplace, deck & crows nest gathering space. \$600 annual association fee includes use of club house, wash bay, snow removal & mowing. UNIT #104