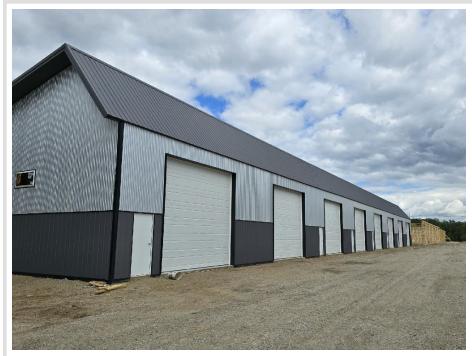

## **Description:**

30' X 48' STORAGE UNIT IN PRIME LOCATION. These units consist of top grade materials & superior construction: 2x6 construction on concrete slab w/ footings, 16W'x14H' - 2" energy saver overhead door, electric opener, 200 amp electric panel, shared insulated/lined walls, steel wainscot around building, 4' apron AND ASPHALT. Owners have exclusive access to wash bay & private club house - equipped w 2 baths, kitchenette, lounge seating, high top tables, 2 tv's, gas fireplace, deck & crows nest gathering space. \$600 annual association fee includes use of club house, wash bay, snow removal & mowing. UNIT #104