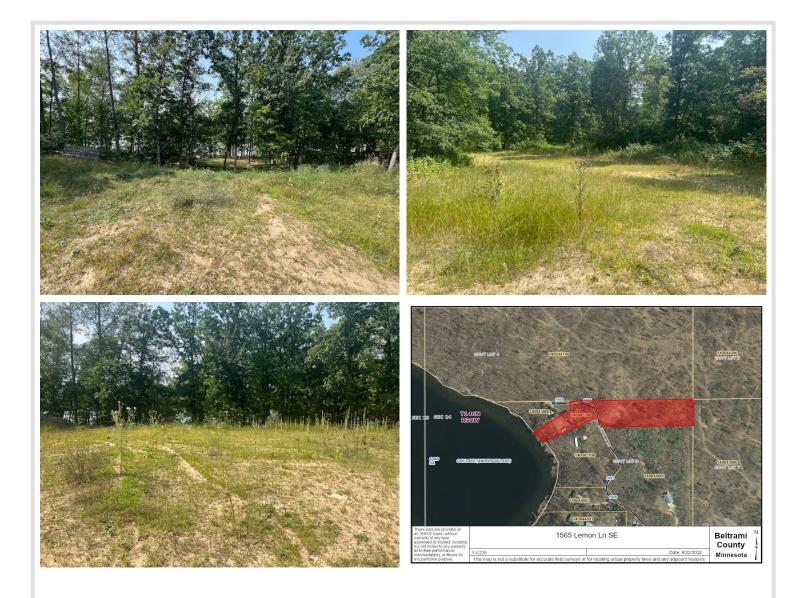

### **Description:**

Lake lot just east of Bemidji on Ose Lake with Mississippi River access to the Cass Lake chain of lakes! Approximately 107 ft of lakeshore and land on both sides of Lemon Lane. Enjoy this lot as is or build your new lake home!

#### Additional Details:

| Lot Acres              | 4.67      |
|------------------------|-----------|
| Lot Dimensions         | irregular |
| School District        | 31        |
| Taxes                  | \$422     |
| Taxes with Assessments | \$422     |
| Tax Year               | 2024      |
|                        |           |

#### **Driving Directions:**

From Paul and Babe, head south on 197, left on Roosevelt Rd, right on Wonder Green Ln, right on Lemon Ln to 1565.

Listed By: Realty Experts, LLC

Affinity Real Estate Inc. participates in the Regional Multiple Listing Service of Minnesota, Inc Broker Reciprocity (sm) program, allowing us to display other broker's listings on our website. All properties are subject to prior sale, change or withdrawal.