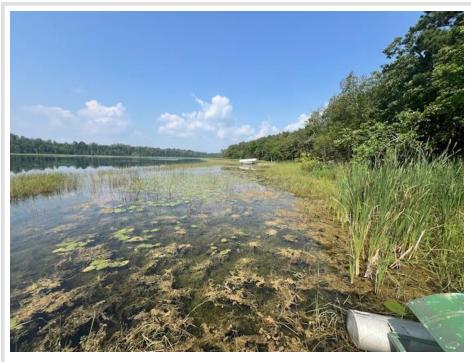

### **Description:**

Lake lot just east of Bemidji on Ose Lake with Mississippi River access to the Cass Lake chain of lakes! Approximately 107 ft of lakeshore and land on both sides of Lemon Lane. Enjoy this lot as is or build your new lake home!