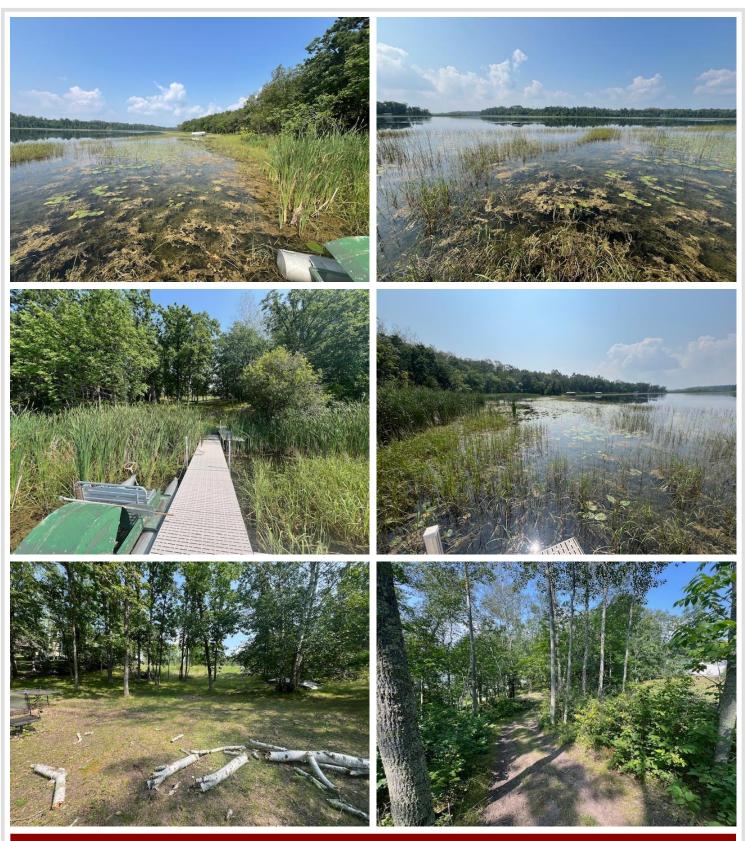

### **Description:**

Lake lot just east of Bemidji on Ose Lake with Mississippi River access to the Cass Lake chain of lakes! Approximately 107 ft of lakeshore and land on both sides of Lemon Lane. Enjoy this lot as is or build your new lake home!