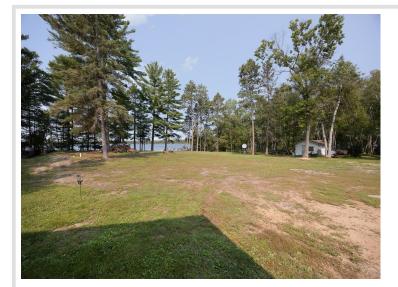

# **Description:**

Lake Ada-This is "the" premier tract on Ada with 423' of pristine frontage and 2.2 acres of timbered grounds, allencompassing an impressive 1,120 SF custom built "shouse". The home comes fully applianced and features septic system and a new high pressure well. An expansive dock system is included with the boat lift (excludes wave runner lifts). Enjoy three (3) heat sources and a mini-split (A/C). Four seasons of exceptional recreational opportunities abound with excellent fishing, swimming and boating with end-of-the road privacy!

### Additional Details:

| Year Built             | 2021            |
|------------------------|-----------------|
| Lot Acres              | 2.2             |
| Lot Dimensions         | 423x278x160x299 |
| School District        | 2174            |
| Taxes                  | \$3,096         |
| Taxes with Assessments | \$3,228         |
| Tax Year               | 2024            |