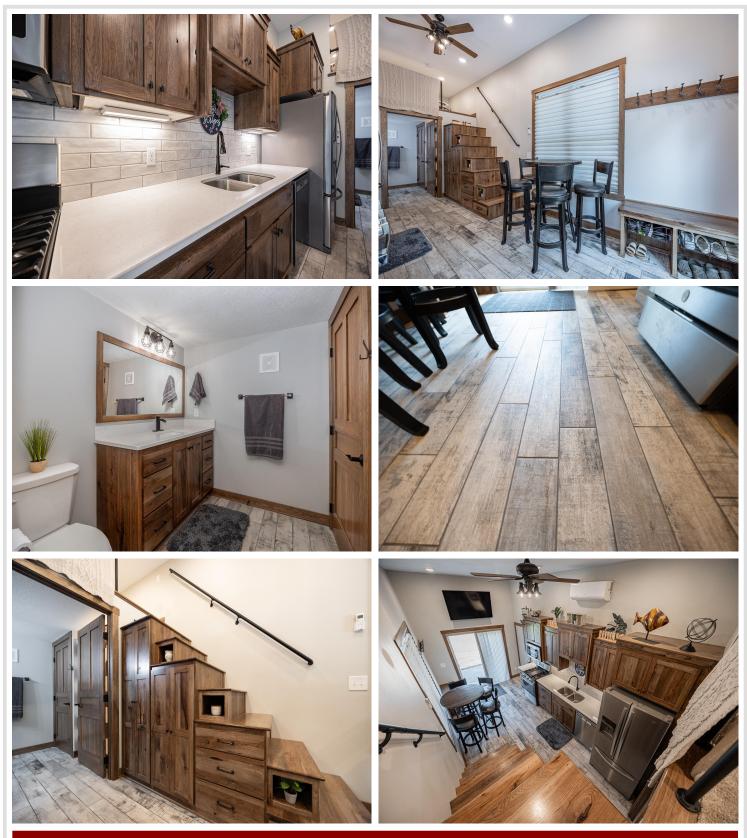

# **Description:**

Lake Ada-This is "the" premier tract on Ada with 423' of pristine frontage and 2.2 acres of timbered grounds, allencompassing an impressive 1,120 SF custom built "shouse". The home comes fully applianced and features septic system and a new high pressure well. An expansive dock system is included with the boat lift (excludes wave runner lifts). Enjoy three (3) heat sources and a mini-split (A/C). Four seasons of exceptional recreational opportunities abound with excellent fishing, swimming and boating with end-of-the road privacy!