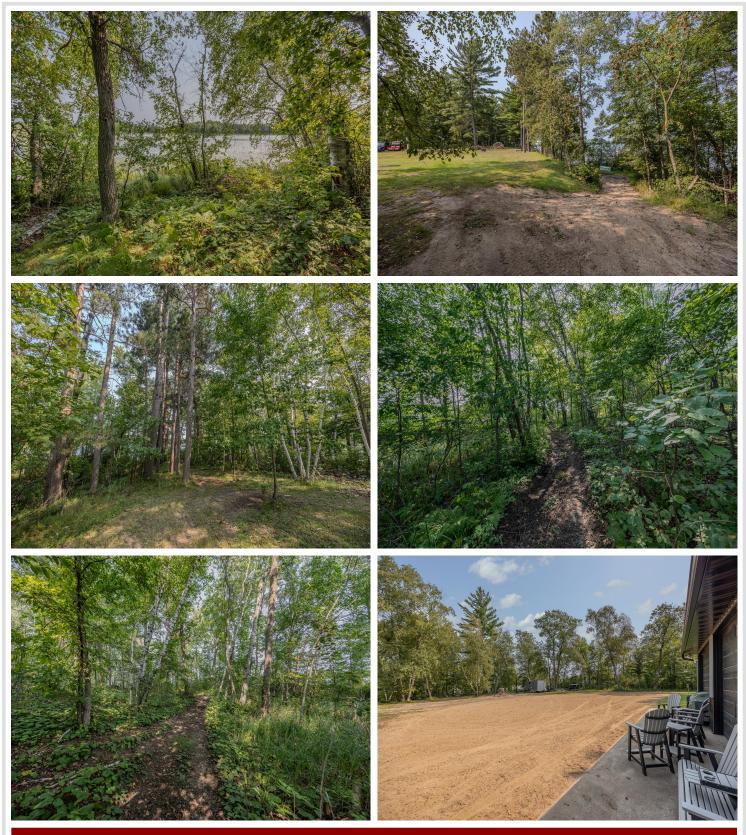

# **Description:**

Lake Ada-This is "the" premier tract on Ada with 423' of pristine frontage and 2.2 acres of timbered grounds, allencompassing an impressive 1,120 SF custom built "shouse". The home comes fully applianced and features septic system and a new high pressure well. An expansive dock system is included with the boat lift (excludes wave runner lifts). Enjoy three (3) heat sources and a mini-split (A/C). Four seasons of exceptional recreational opportunities abound with excellent fishing, swimming and boating with end-of-the road privacy!

### Additional Details:

| Year Built             | 2021            |
|------------------------|-----------------|
| Lot Acres              | 2.2             |
| Lot Dimensions         | 423x278x160x299 |
| School District        | 2174            |
| Taxes                  | \$3,096         |
| Taxes with Assessments | \$3,228         |
| Tax Year               | 2024            |