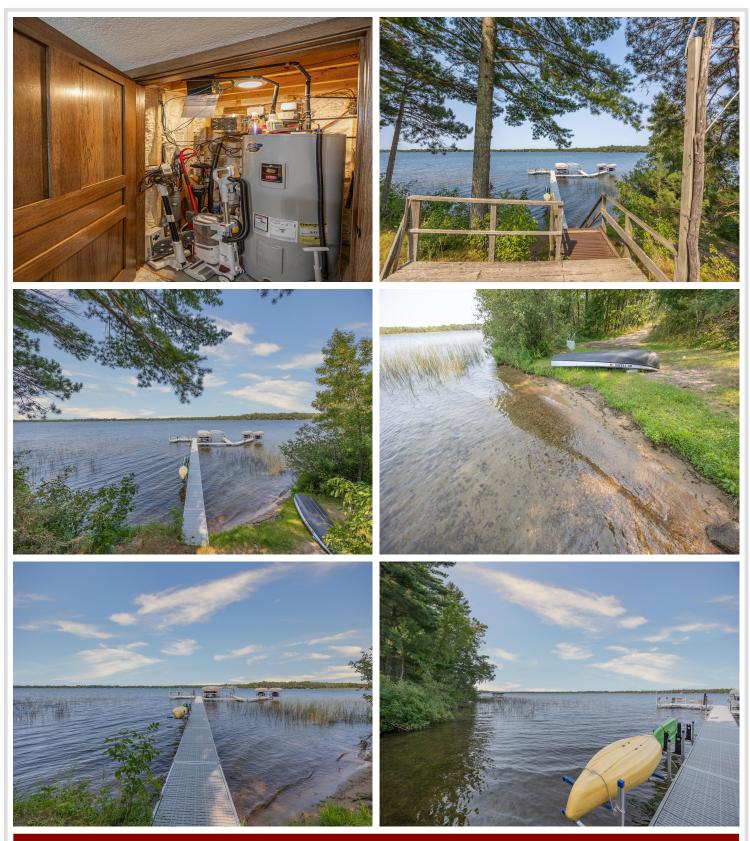

# **Description:**

Lake Ada-This is "the" premier tract on Ada with 423' of pristine frontage and 2.2 acres of timbered grounds, allencompassing an impressive 1,120 SF custom built "shouse". The home comes fully applianced and features septic system and a new high pressure well. An expansive dock system is included with the boat lift (excludes wave runner lifts). Enjoy three (3) heat sources and a mini-split (A/C). Four seasons of exceptional recreational opportunities abound with excellent fishing, swimming and boating with end-of-the road privacy!