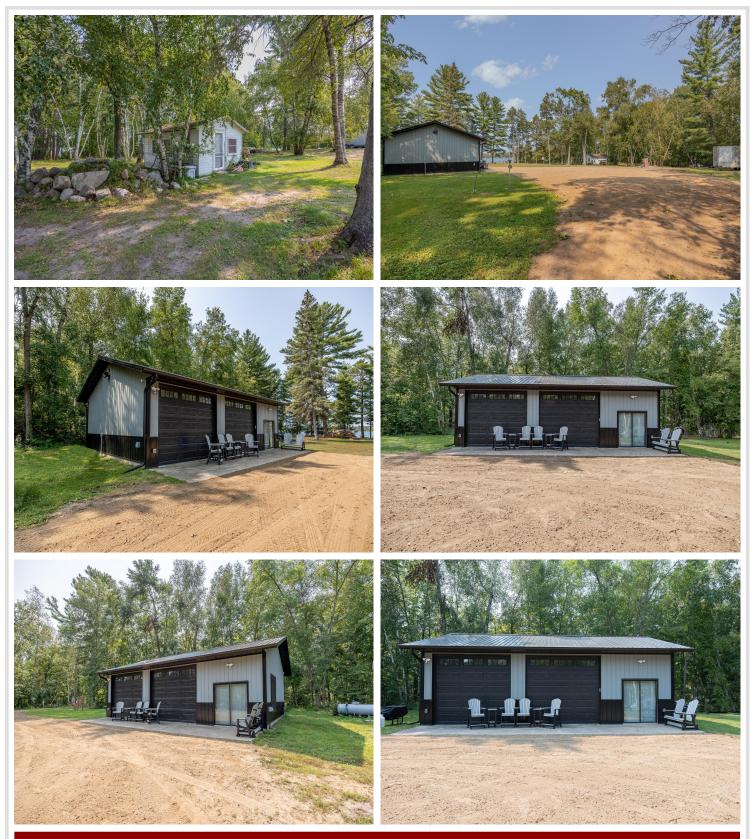

# **Description:**

Lake Ada-This is "the" premier tract on Ada with 423' of pristine frontage and 2.2 acres of timbered grounds, allencompassing an impressive 1,120 SF custom built "shouse". The home comes fully applianced and features septic system and a new high pressure well. An expansive dock system is included with the boat lift (excludes wave runner lifts). Enjoy three (3) heat sources and a mini-split (A/C). Four seasons of exceptional recreational opportunities abound with excellent fishing, swimming and boating with end-of-the road privacy!