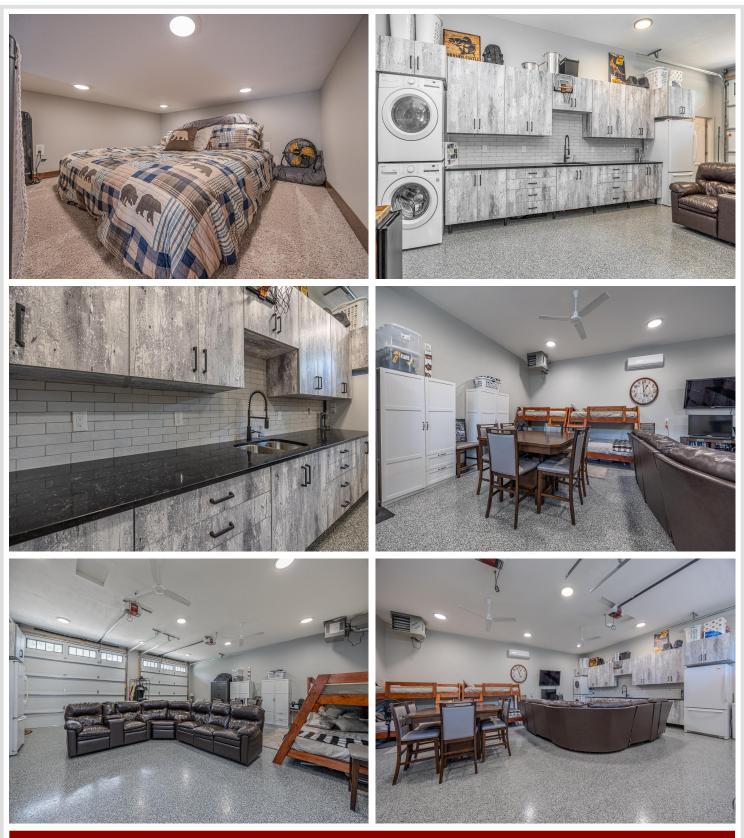

# **Description:**

Lake Ada-This is "the" premier tract on Ada with 423' of pristine frontage and 2.2 acres of timbered grounds, allencompassing an impressive 1,120 SF custom built "shouse". The home comes fully applianced and features septic system and a new high pressure well. An expansive dock system is included with the boat lift (excludes wave runner lifts). Enjoy three (3) heat sources and a mini-split (A/C). Four seasons of exceptional recreational opportunities abound with excellent fishing, swimming and boating with end-of-the road privacy!