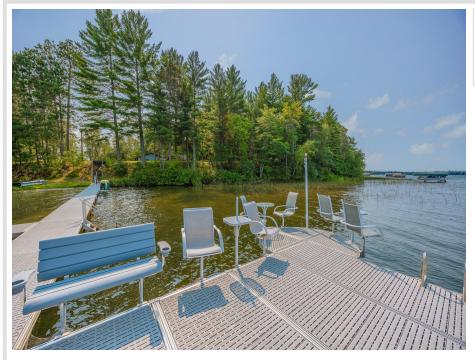

# **Description:**

Lake Ada-This is "the" premier tract on Ada with 423' of pristine frontage and 2.2 acres of timbered grounds, allencompassing an impressive 1,120 SF custom built "shouse". The home comes fully applianced and features septic system and a new high pressure well. An expansive dock system is included with the boat lift (excludes wave runner lifts). Enjoy three (3) heat sources and a mini-split (A/C). Four seasons of exceptional recreational opportunities abound with excellent fishing, swimming and boating with end-of-the road privacy!