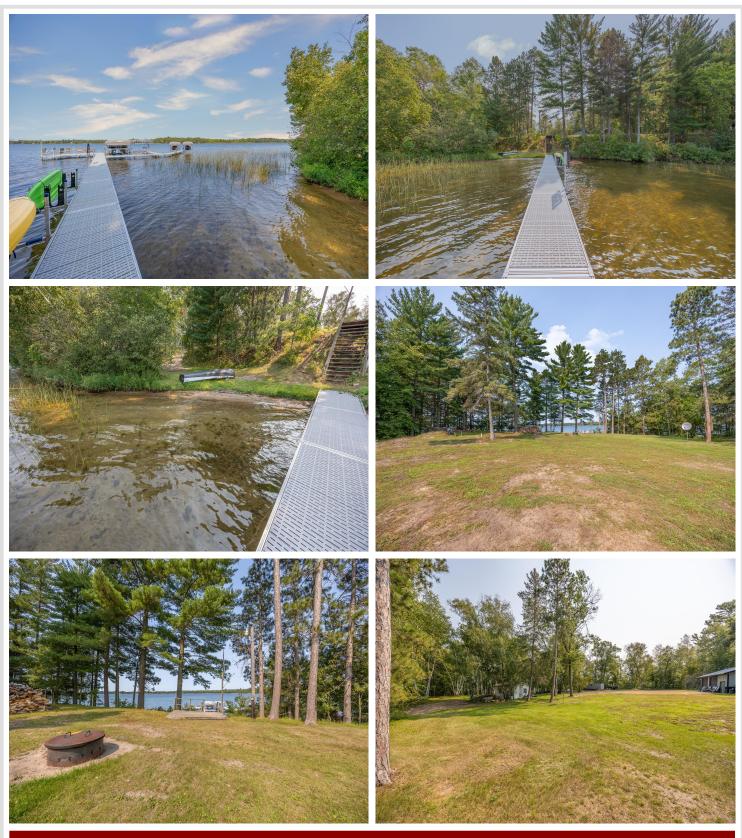

# **Description:**

Lake Ada-This is "the" premier tract on Ada with 423' of pristine frontage and 2.2 acres of timbered grounds, allencompassing an impressive 1,120 SF custom built "shouse". The home comes fully applianced and features septic system and a new high pressure well. An expansive dock system is included with the boat lift (excludes wave runner lifts). Enjoy three (3) heat sources and a mini-split (A/C). Four seasons of exceptional recreational opportunities abound with excellent fishing, swimming and boating with end-of-the road privacy!