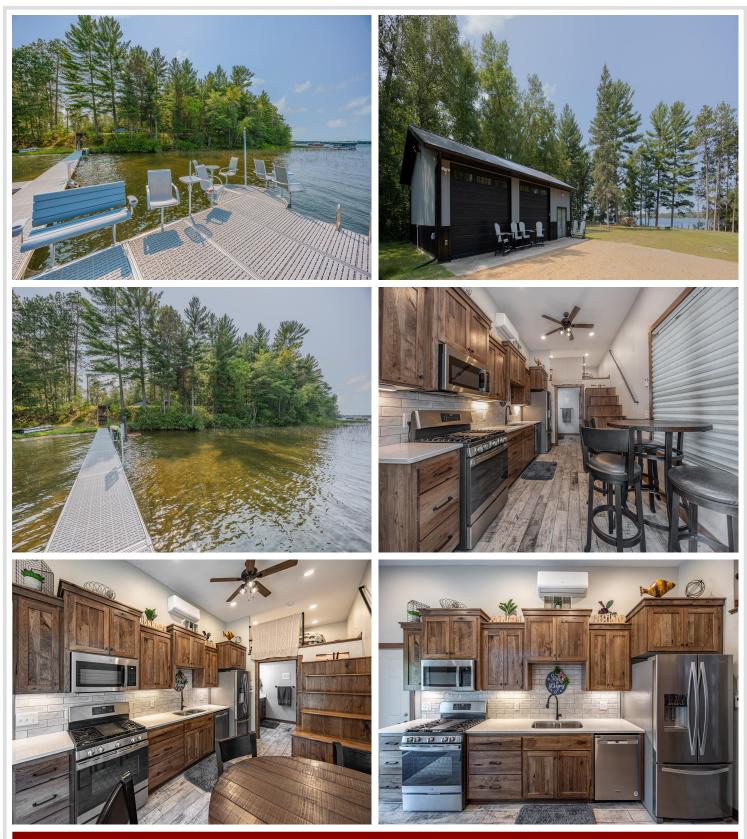

# **Description:**

Lake Ada-This is "the" premier tract on Ada with 423' of pristine frontage and 2.2 acres of timbered grounds, allencompassing an impressive 1,120 SF custom built "shouse". The home comes fully applianced and features septic system and a new high pressure well. An expansive dock system is included with the boat lift (excludes wave runner lifts). Enjoy three (3) heat sources and a mini-split (A/C). Four seasons of exceptional recreational opportunities abound with excellent fishing, swimming and boating with end-of-the road privacy!