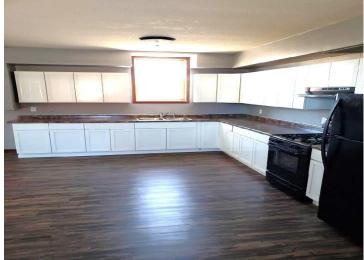

## **Description:**

Commercial property located in downtown Staples with easy access off busy Hwy 10. Property features (2) upper level 3 bedroom/2 bathroom apartments with new flooring, kitchen cabinets/counter tops, plumbing/electric, bathroom vanities, fixtures and fresh paint. Large main level unit with 38x74 open area with round top windows overlooking main street,12x8 office area, 38x17 and 40x18 additional spaces and restrooms. Second main level space is 20x120 and offers knotty pine, real hardwood flooring and restroom. Separate utilities for all 4 units. 24 hour noticed required for all showings.