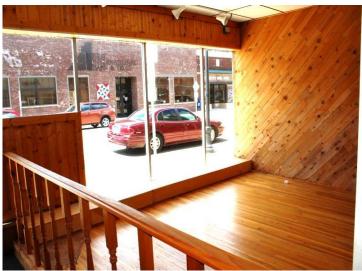

## **Description:**

Commercial property located in downtown Staples with easy access off busy Hwy 10. Property features (2) upper level 3 bedroom/2 bathroom apartments with new flooring, kitchen cabinets/counter tops, plumbing/electric, bathroom vanities, fixtures and fresh paint. Large main level unit with 38x74 open area with round top windows overlooking main street,12x8 office area, 38x17 and 40x18 additional spaces and restrooms. Second main level space is 20x120 and offers knotty pine, real hardwood flooring and restroom. Separate utilities for all 4 units. 24 hour noticed required for all showings.