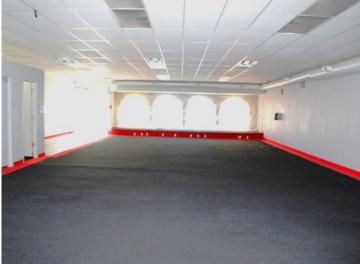

## **Description:**

Commercial property located in downtown Staples with easy access off busy Hwy 10. Property features (2) upper level 3 bedroom/2 bathroom apartments with new flooring, kitchen cabinets/counter tops, plumbing/electric, bathroom vanities, fixtures and fresh paint. Large main level unit with 38x74 open area with round top windows overlooking main street,12x8 office area, 38x17 and 40x18 additional spaces and restrooms. Second main level space is 20x120 and offers knotty pine, real hardwood flooring and restroom. Separate utilities for all 4 units. 24 hour noticed required for all showings.