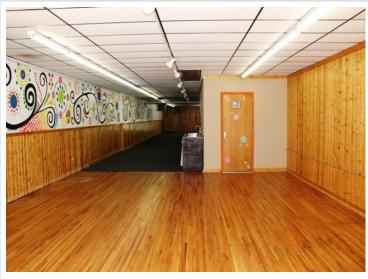

## **Description:**

Commercial property located in downtown Staples with easy access off busy Hwy 10. Property features (2) upper level 3 bedroom/2 bathroom apartments with new flooring, kitchen cabinets/counter tops, plumbing/electric, bathroom vanities, fixtures and fresh paint. Large main level unit with 38x74 open area with round top windows overlooking main street,12x8 office area, 38x17 and 40x18 additional spaces and restrooms. Second main level space is 20x120 and offers knotty pine, real hardwood flooring and restroom. Separate utilities for all 4 units. 24 hour noticed required for all showings.