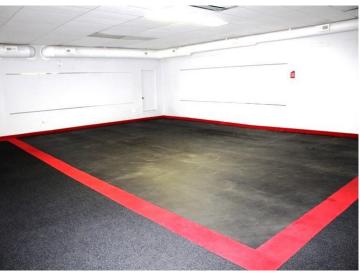

## **Description:**

Commercial property located in downtown Staples with easy access off busy Hwy 10. Property features (2) upper level 3 bedroom/2 bathroom apartments with new flooring, kitchen cabinets/counter tops, plumbing/electric, bathroom vanities, fixtures and fresh paint. Large main level unit with 38x74 open area with round top windows overlooking main street,12x8 office area, 38x17 and 40x18 additional spaces and restrooms. Second main level space is 20x120 and offers knotty pine, real hardwood flooring and restroom. Separate utilities for all 4 units. 24 hour noticed required for all showings.