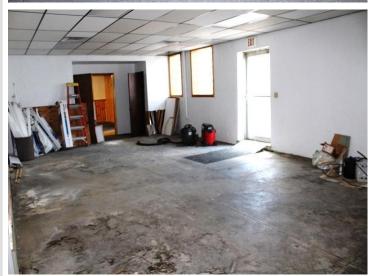

## **Description:**

Commercial property located in downtown Staples with easy access off busy Hwy 10. Property features (2) upper level 3 bedroom/2 bathroom apartments with new flooring, kitchen cabinets/counter tops, plumbing/electric, bathroom vanities, fixtures and fresh paint. Large main level unit with 38x74 open area with round top windows overlooking main street,12x8 office area, 38x17 and 40x18 additional spaces and restrooms. Second main level space is 20x120 and offers knotty pine, real hardwood flooring and restroom. Separate utilities for all 4 units. 24 hour noticed required for all showings.