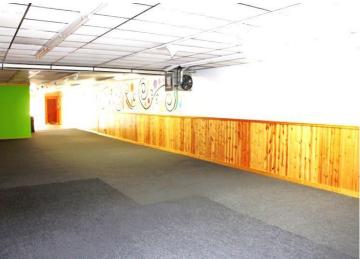

## **Description:**

Commercial property located in downtown Staples with easy access off busy Hwy 10. Property features (2) upper level 3 bedroom/2 bathroom apartments with new flooring, kitchen cabinets/counter tops, plumbing/electric, bathroom vanities, fixtures and fresh paint. Large main level unit with 38x74 open area with round top windows overlooking main street,12x8 office area, 38x17 and 40x18 additional spaces and restrooms. Second main level space is 20x120 and offers knotty pine, real hardwood flooring and restroom. Separate utilities for all 4 units. 24 hour noticed required for all showings.