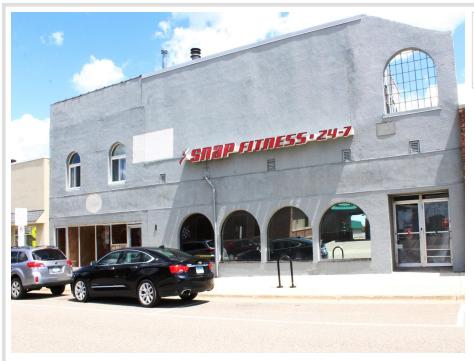

MLS 6594328 Commercial

\$162,500

106 4th Street Staples MN 56479

Status: Closed

## **Description:**

Commercial property located in downtown Staples with easy access off busy Hwy 10. Property features (2) upper level 3 bedroom/2 bathroom apartments with new flooring, kitchen cabinets/counter tops, plumbing/electric, bathroom vanities, fixtures and fresh paint. Large main level unit with 38x74 open area with round top windows overlooking main street,12x8 office area, 38x17 and 40x18 additional spaces and restrooms. Second main level space is 20x120 and offers knotty pine, real hardwood flooring and restroom. Separate utilities for all 4 units. 24 hour noticed required for all showings.