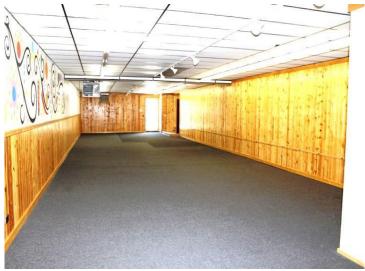

## **Description:**

Commercial property located in downtown Staples with easy access off busy Hwy 10. Property features (2) upper level 3 bedroom/2 bathroom apartments with new flooring, kitchen cabinets/counter tops, plumbing/electric, bathroom vanities, fixtures and fresh paint. Large main level unit with 38x74 open area with round top windows overlooking main street,12x8 office area, 38x17 and 40x18 additional spaces and restrooms. Second main level space is 20x120 and offers knotty pine, real hardwood flooring and restroom. Separate utilities for all 4 units. 24 hour noticed required for all showings.