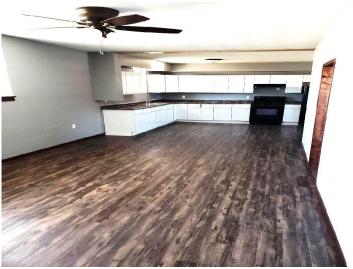

## **Description:**

Commercial property located in downtown Staples with easy access off busy Hwy 10. Property features (2) upper level 3 bedroom/2 bathroom apartments with new flooring, kitchen cabinets/counter tops, plumbing/electric, bathroom vanities, fixtures and fresh paint. Large main level unit with 38x74 open area with round top windows overlooking main street,12x8 office area, 38x17 and 40x18 additional spaces and restrooms. Second main level space is 20x120 and offers knotty pine, real hardwood flooring and restroom. Separate utilities for all 4 units. 24 hour noticed required for all showings.