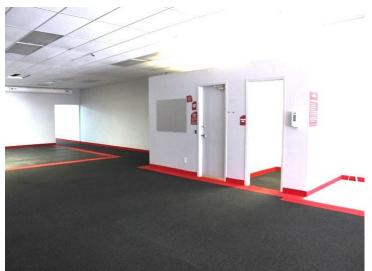

## **Description:**

Commercial property located in downtown Staples with easy access off busy Hwy 10. Property features (2) upper level 3 bedroom/2 bathroom apartments with new flooring, kitchen cabinets/counter tops, plumbing/electric, bathroom vanities, fixtures and fresh paint. Large main level unit with 38x74 open area with round top windows overlooking main street,12x8 office area, 38x17 and 40x18 additional spaces and restrooms. Second main level space is 20x120 and offers knotty pine, real hardwood flooring and restroom. Separate utilities for all 4 units. 24 hour noticed required for all showings.