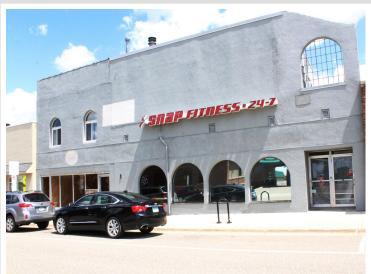

MLS 6594328 Commercial

\$162,500

106 4th Street Staples MN 56479

Status: Closed

## **Description:**

Commercial property located in downtown Staples with easy access off busy Hwy 10. Property features (2) upper level 3 bedroom/2 bathroom apartments with new flooring, kitchen cabinets/counter tops, plumbing/electric, bathroom vanities, fixtures and fresh paint. Large main level unit with 38x74 open area with round top windows overlooking main street,12x8 office area, 38x17 and 40x18 additional spaces and restrooms. Second main level space is 20x120 and offers knotty pine, real hardwood flooring and restroom. Separate utilities for all 4 units. 24 hour noticed required for all showings.