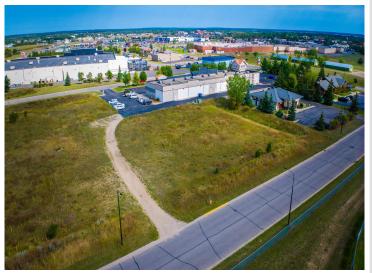

## **Description:**

Excellent development opportunity in a growing commercial neighborhood.

Easy access from Highway 2 and 71. Site is located directly south of Home Depot near numerous medical providers, several big-box retailers including Target, Menards and

Walmart plus numerous medium-box retailers. Excellent location to move or expand your office, service or medical business.