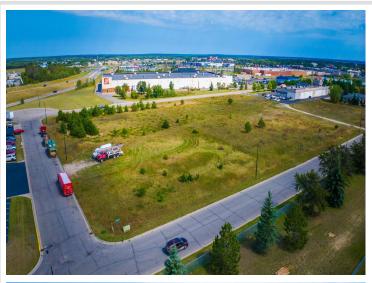

MLS 6597592 Land

\$125,000

0.56 Square Feet Raw Land

x 24th Street Bemidji MN 56601

Status: Active

## **Description:**

Excellent development opportunity in a growing commercial neighborhood.

Easy access from Highway 2 and 71. Site is located directly south of Home Depot near numerous medical providers, several big-box retailers including Target, Menards and

Walmart plus numerous medium-box retailers. Excellent location to move or expand your office, service or medical business.