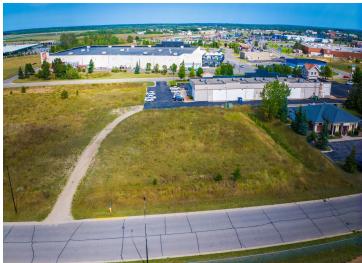

## **Description:**

Excellent development opportunity in a growing commercial neighborhood.

Easy access from Highway 2 and 71. Site is located directly south of Home Depot near numerous medical providers, several big-box retailers including Target, Menards and

Walmart plus numerous medium-box retailers. Excellent location to move or expand your office, service or medical business.