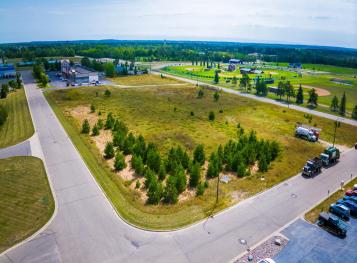

MLS 6597592 Land

\$125,000

0.56 Square Feet Raw Land

x 24th Street Bemidji MN 56601

Status: Active

## **Description:**

Excellent development opportunity in a growing commercial neighborhood.

Easy access from Highway 2 and 71. Site is located directly south of Home Depot near numerous medical providers, several big-box retailers including Target, Menards and

Walmart plus numerous medium-box retailers. Excellent location to move or expand your office, service or medical business.

## **Additional Details:**

Lot Acres0.56Lot Dimensions195x125School District31Taxes\$1,846Taxes with Assessments\$1,846Tax Year2024