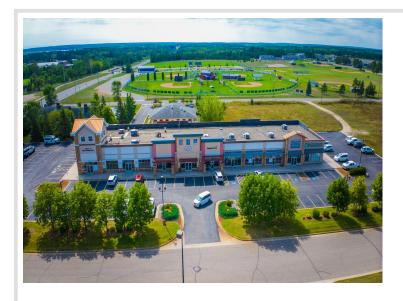

## **Description:**

Excellent development opportunity in a growing commercial neighborhood.

Easy access from Highway 2 and 71. Site is located directly south of Home Depot near numerous medical providers, several big-box retailers including Target, Menards and

Walmart plus numerous medium-box retailers. Excellent location to move or expand your office, service or medical business.