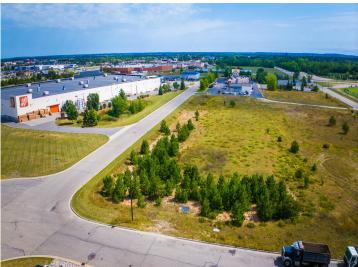

MLS 6597592 Land

\$125,000

0.56 Square Feet Raw Land

x 24th Street Bemidji MN 56601

Status: Active

## **Description:**

Excellent development opportunity in a growing commercial neighborhood.

Easy access from Highway 2 and 71. Site is located directly south of Home Depot near numerous medical providers, several big-box retailers including Target, Menards and

Walmart plus numerous medium-box retailers. Excellent location to move or expand your office, service or medical business.

## **Additional Details:**

Lot Acres0.56Lot Dimensions195x125School District31Taxes\$1,846Taxes with Assessments\$1,846Tax Year2024