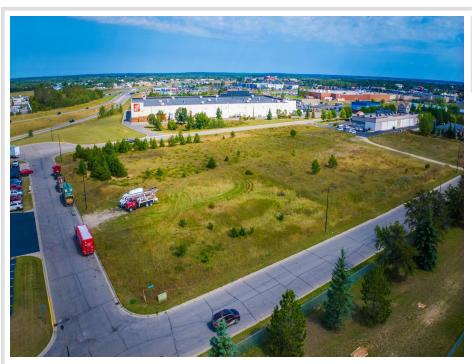

MLS 6597592 Land

\$125,000

0.56 Square Feet Raw Land

x 24th Street Bemidji MN 56601

Status: Active

## **Description:**

Excellent development opportunity in a growing commercial neighborhood.

Easy access from Highway 2 and 71. Site is located directly south of Home Depot near numerous medical providers, several big-box retailers including Target, Menards and

Walmart plus numerous medium-box retailers. Excellent location to move or expand your office, service or medical business.