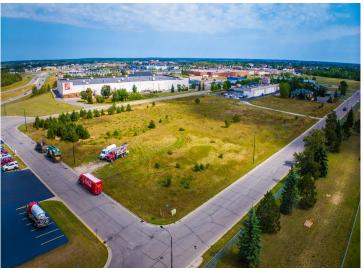

MLS 6597592 Land

\$125,000

0.56 Square Feet Raw Land

x 24th Street Bemidji MN 56601

Status: Active

## **Description:**

Excellent development opportunity in a growing commercial neighborhood.

Easy access from Highway 2 and 71. Site is located directly south of Home Depot near numerous medical providers, several big-box retailers including Target, Menards and

Walmart plus numerous medium-box retailers. Excellent location to move or expand your office, service or medical business.