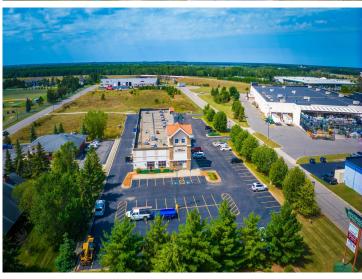

## **Description:**

Excellent development opportunity in a growing commercial neighborhood.

Easy access from Highway 2 and 71. Site is located directly south of Home Depot near numerous medical providers, several big-box retailers including Target, Menards and

Walmart plus numerous medium-box retailers. Excellent location to move or expand your office, service or medical business.