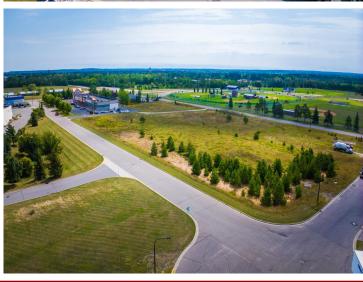

MLS 6597592 Land

\$125,000

0.56 Square Feet Raw Land

x 24th Street Bemidji MN 56601

Status: Active

## **Description:**

Excellent development opportunity in a growing commercial neighborhood.

Easy access from Highway 2 and 71. Site is located directly south of Home Depot near numerous medical providers, several big-box retailers including Target, Menards and

Walmart plus numerous medium-box retailers. Excellent location to move or expand your office, service or medical business.

## **Additional Details:**

Lot Acres0.56Lot Dimensions195x125School District31Taxes\$1,846Taxes with Assessments\$1,846Tax Year2024