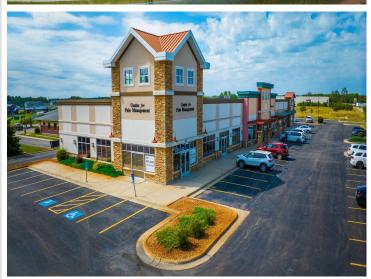

## **Description:**

Excellent development opportunity in a growing commercial neighborhood.

Easy access from Highway 2 and 71. Site is located directly south of Home Depot near numerous medical providers, several big-box retailers including Target, Menards and

Walmart plus numerous medium-box retailers. Excellent location to move or expand your office, service or medical business.