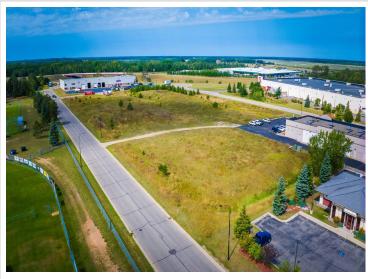

## **Description:**

Excellent development opportunity in a growing commercial neighborhood.

Easy access from Highway 2 and 71. Site is located directly south of Home Depot near numerous medical providers, several big-box retailers including Target, Menards and

Walmart plus numerous medium-box retailers. Excellent location to move or expand your office, service or medical business.