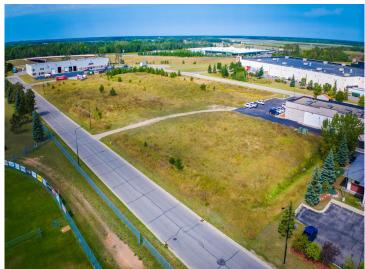

## **Description:**

Excellent development opportunity in a growing commercial neighborhood.

Easy access from Highway 2 and 71. Site is located directly south of Home Depot near numerous medical providers, several big-box retailers including Target, Menards and

Walmart plus numerous medium-box retailers. Excellent location to move or expand your office, service or medical business.