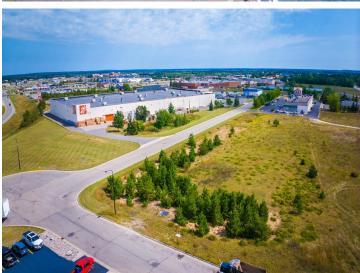

MLS 6597592 Land

\$125,000

0.56 Square Feet Raw Land

x 24th Street Bemidji MN 56601

Status: Active

## **Description:**

Excellent development opportunity in a growing commercial neighborhood.

Easy access from Highway 2 and 71. Site is located directly south of Home Depot near numerous medical providers, several big-box retailers including Target, Menards and

Walmart plus numerous medium-box retailers. Excellent location to move or expand your office, service or medical business.

## **Additional Details:**

Lot Acres0.56Lot Dimensions195x125School District31Taxes\$1,846Taxes with Assessments\$1,846Tax Year2024